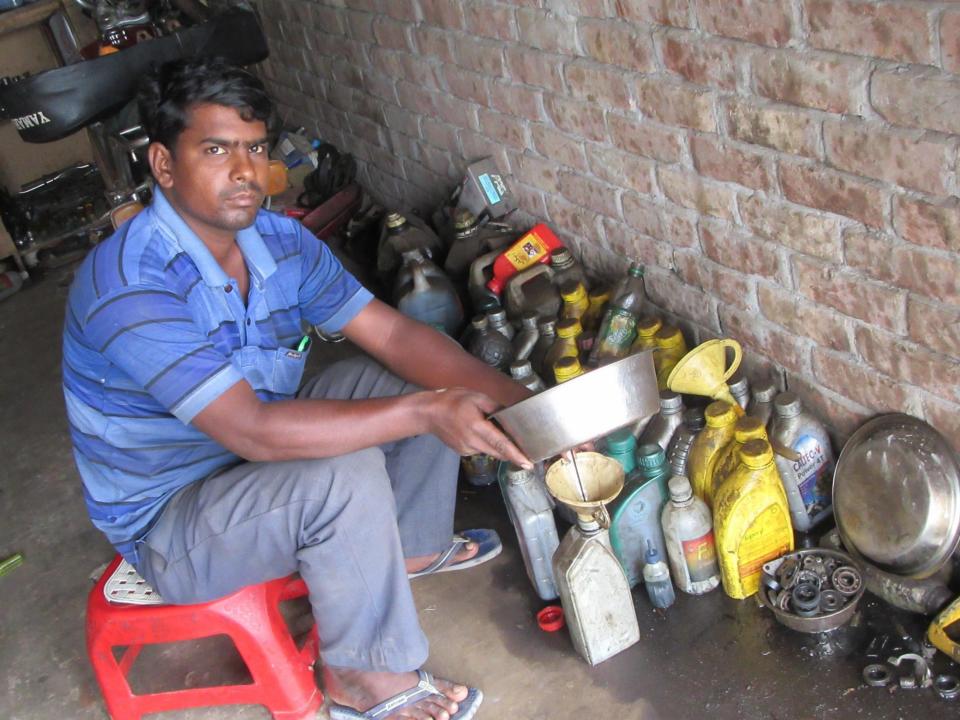

| Proposed Nobin Udyokta Business Info              |          |                                                                                                                                                                                                                                                                                                                                              |  |
|---------------------------------------------------|----------|----------------------------------------------------------------------------------------------------------------------------------------------------------------------------------------------------------------------------------------------------------------------------------------------------------------------------------------------|--|
| Business Name                                     | :        | AZAD TRADERS                                                                                                                                                                                                                                                                                                                                 |  |
| Location                                          | :        | Darusha Bazar, Rajshahi                                                                                                                                                                                                                                                                                                                      |  |
| Total Investment in BDT                           |          | BDT 90,000/-                                                                                                                                                                                                                                                                                                                                 |  |
| Financing                                         | :        | Self BDT 40,000/-(from existing business) 44% Required Investment BDT 50,000/-(as equity) 56%                                                                                                                                                                                                                                                |  |
| Present salary/drawings from business (estimates) | :        | BDT 3,000/-                                                                                                                                                                                                                                                                                                                                  |  |
| Proposed Salary                                   | <b>:</b> | BDT 3,000/-                                                                                                                                                                                                                                                                                                                                  |  |
| Size of shop                                      | <b>:</b> | 12ft x 10ft= 120square ft                                                                                                                                                                                                                                                                                                                    |  |
| Security of the shop                              | <b>:</b> | BDT 20,000/-                                                                                                                                                                                                                                                                                                                                 |  |
| Implementation                                    | :        | <ul> <li>The business is planned to be scaled up by investment in existing goods like; Auto parts item.</li> <li>Average 20% gain on sale.</li> <li>The business is operating by entrepreneur. Existing 1 employee.</li> <li>The shop is rented.</li> <li>Collects goods from Rajshahi.</li> <li>Agreed grace period is 3 months.</li> </ul> |  |