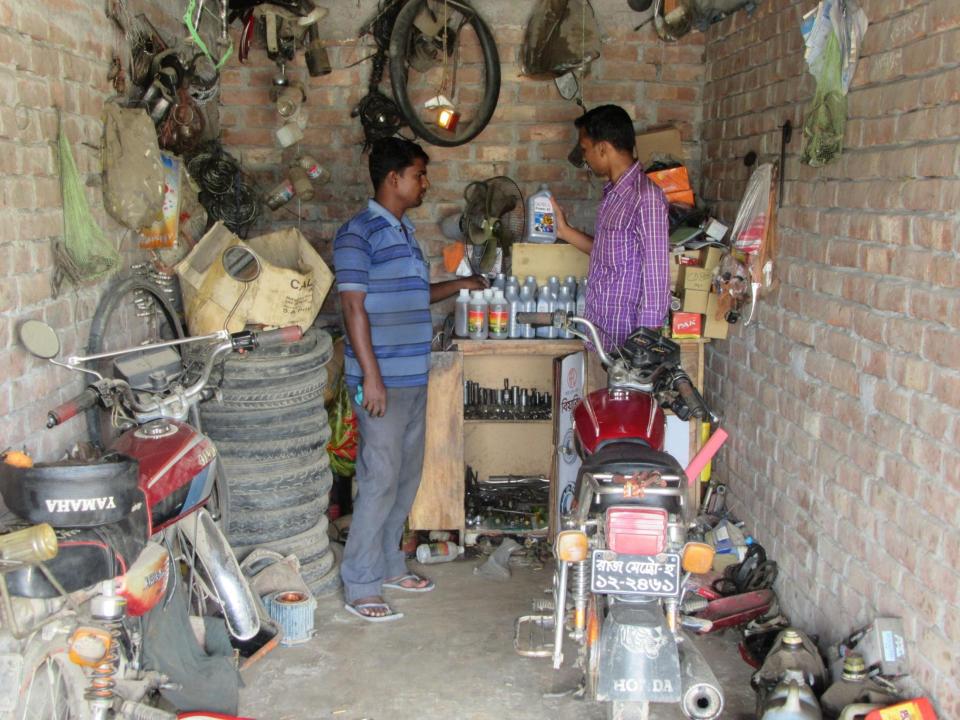

| Proposed Nobin Udyokta Business Info              |          |                                                                                                                                                                                                                                                                                                                                              |  |
|---------------------------------------------------|----------|----------------------------------------------------------------------------------------------------------------------------------------------------------------------------------------------------------------------------------------------------------------------------------------------------------------------------------------------|--|
| Business Name                                     | :        | AZAD TRADERS                                                                                                                                                                                                                                                                                                                                 |  |
| Location                                          | :        | Darusha Bazar, Rajshahi                                                                                                                                                                                                                                                                                                                      |  |
| Total Investment in BDT                           |          | BDT 90,000/-                                                                                                                                                                                                                                                                                                                                 |  |
| Financing                                         | :        | Self BDT 40,000/-(from existing business) 44% Required Investment BDT 50,000/-(as equity) 56%                                                                                                                                                                                                                                                |  |
| Present salary/drawings from business (estimates) | :        | BDT 3,000/-                                                                                                                                                                                                                                                                                                                                  |  |
| Proposed Salary                                   | <b>:</b> | BDT 3,000/-                                                                                                                                                                                                                                                                                                                                  |  |
| Size of shop                                      | <b>:</b> | 12ft x 10ft= 120square ft                                                                                                                                                                                                                                                                                                                    |  |
| Security of the shop                              | <b>:</b> | BDT 20,000/-                                                                                                                                                                                                                                                                                                                                 |  |
| Implementation                                    | :        | <ul> <li>The business is planned to be scaled up by investment in existing goods like; Auto parts item.</li> <li>Average 20% gain on sale.</li> <li>The business is operating by entrepreneur. Existing 1 employee.</li> <li>The shop is rented.</li> <li>Collects goods from Rajshahi.</li> <li>Agreed grace period is 3 months.</li> </ul> |  |