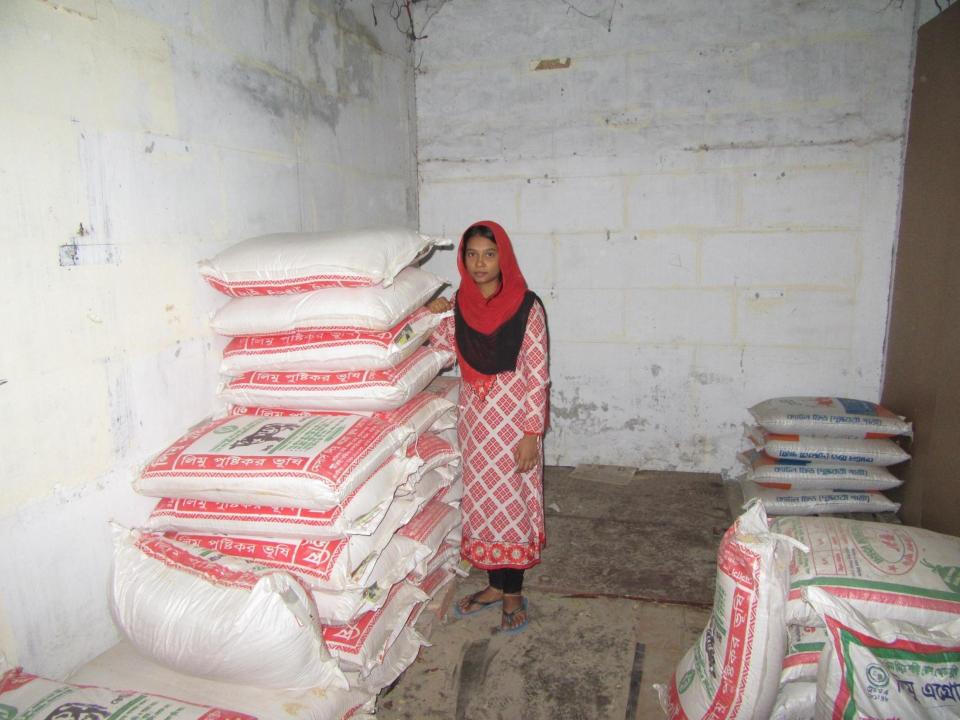

| Proposed Nobin Udyokta Business Info              |   |                                                                                                                                                                                                                                                                                                                                                  |  |
|---------------------------------------------------|---|--------------------------------------------------------------------------------------------------------------------------------------------------------------------------------------------------------------------------------------------------------------------------------------------------------------------------------------------------|--|
| Business Name                                     | : | ALIF VARITY STORE                                                                                                                                                                                                                                                                                                                                |  |
| Location                                          | : | Bohrumpur Mor, Rajshahi                                                                                                                                                                                                                                                                                                                          |  |
| Total Investment in BDT                           | : | BDT 185,000/-                                                                                                                                                                                                                                                                                                                                    |  |
| Financing                                         | : | Self BDT 85,000/-(from existing business) 46% Required Investment BDT 1,00,000/-(as equity) 54%                                                                                                                                                                                                                                                  |  |
| Present salary/drawings from business (estimates) | : | BDT 5,000/-                                                                                                                                                                                                                                                                                                                                      |  |
| Proposed Salary                                   | : | BDT 5,000/-                                                                                                                                                                                                                                                                                                                                      |  |
| Size of shop                                      | • | 20ft x 12ft= 240square ft                                                                                                                                                                                                                                                                                                                        |  |
| Security of the shop                              | • | BDT 1,00,000/-                                                                                                                                                                                                                                                                                                                                   |  |
| Implementation                                    | • | <ul> <li>The business is planned to be scaled up by investment in existing goods like; Confectionery item.</li> <li>Average 15% gain on sale.</li> <li>The business is operating by entrepreneur. Existing no employee.</li> <li>The shop is rented.</li> <li>Collects goods from Rajshahi.</li> <li>Agreed grace period is 3 months.</li> </ul> |  |

| Investment Breakdown                            |          |          |                |  |  |
|-------------------------------------------------|----------|----------|----------------|--|--|
| Particulars Particulars Particulars Particulars | Existing | Proposed | Proposed Total |  |  |
| Grocery Item                                    | 15,000   | 25,000   | 40,000         |  |  |
| Soap, Washing Powder                            | 5,000    | 3,000    | 8,000          |  |  |
| Biscuit, Stationery,                            | 10,900   | 2,000    | 12,900         |  |  |
| Water, Juice                                    | 5,000    | 2,000    | 7,000          |  |  |
| Rice (5 x 1150)                                 | 5,750    | 25,000   | 30,750         |  |  |
| Cow Feed (42 x675)                              | 28,350   | 40,000   | 68,350         |  |  |
| Others                                          | 15,000   | 3,000    | 18,000         |  |  |
| Total                                           | 85,000   | 100,000  | 185,000        |  |  |