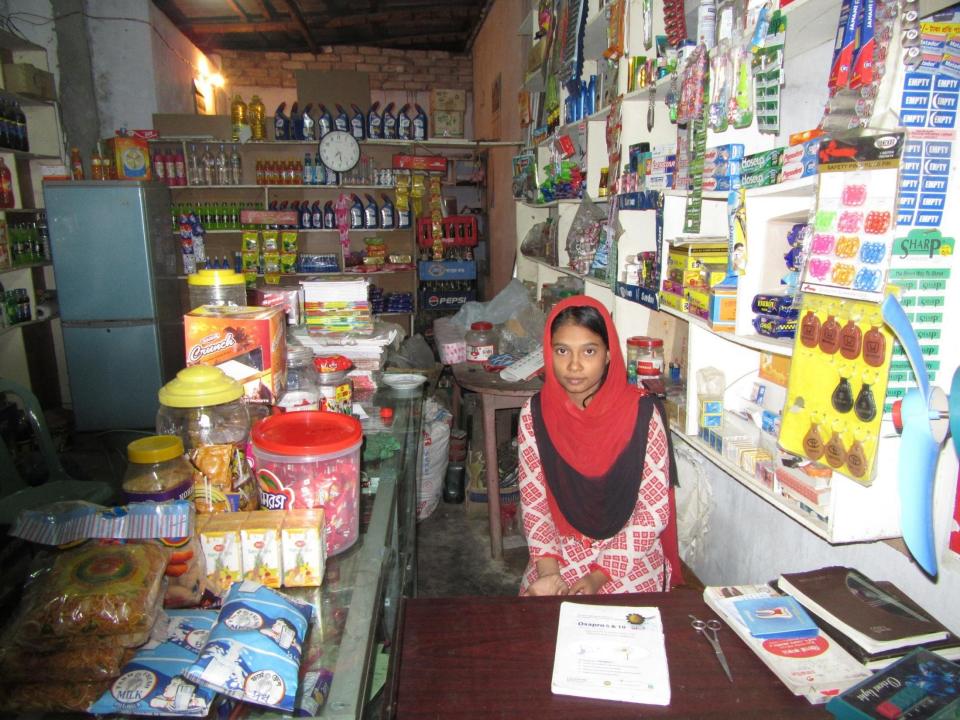

| Proposed Nobin Udyokta Business Info              |   |                                                                                                                                                                                                                                                                                                                                                  |  |
|---------------------------------------------------|---|--------------------------------------------------------------------------------------------------------------------------------------------------------------------------------------------------------------------------------------------------------------------------------------------------------------------------------------------------|--|
| Business Name                                     | : | ALIF VARITY STORE                                                                                                                                                                                                                                                                                                                                |  |
| Location                                          | : | Bohrumpur Mor, Rajshahi                                                                                                                                                                                                                                                                                                                          |  |
| Total Investment in BDT                           | : | BDT 185,000/-                                                                                                                                                                                                                                                                                                                                    |  |
| Financing                                         | : | Self BDT 85,000/-(from existing business) 46% Required Investment BDT 1,00,000/-(as equity) 54%                                                                                                                                                                                                                                                  |  |
| Present salary/drawings from business (estimates) | : | BDT 5,000/-                                                                                                                                                                                                                                                                                                                                      |  |
| Proposed Salary                                   | : | BDT 5,000/-                                                                                                                                                                                                                                                                                                                                      |  |
| Size of shop                                      | • | 20ft x 12ft= 240square ft                                                                                                                                                                                                                                                                                                                        |  |
| Security of the shop                              | • | BDT 1,00,000/-                                                                                                                                                                                                                                                                                                                                   |  |
| Implementation                                    | • | <ul> <li>The business is planned to be scaled up by investment in existing goods like; Confectionery item.</li> <li>Average 15% gain on sale.</li> <li>The business is operating by entrepreneur. Existing no employee.</li> <li>The shop is rented.</li> <li>Collects goods from Rajshahi.</li> <li>Agreed grace period is 3 months.</li> </ul> |  |

| Existing Business (BDT)           |       |         |           |  |  |
|-----------------------------------|-------|---------|-----------|--|--|
| Particular                        | Daily | Monthly | Yearly    |  |  |
| Revenue (sales)                   |       |         |           |  |  |
| Grocery Item                      | 3,000 | 90,000  | 1,080,000 |  |  |
| Total Sales (A)                   | 3,000 | 90,000  | 1,080,000 |  |  |
| Less. Variable Expense            |       |         |           |  |  |
| Grocery Item                      | 2,550 | 76,500  | 918,000   |  |  |
| Total variable Expense (B)        | 2,550 | 76,500  | 918,000   |  |  |
| Contribution Margin (CM) [C=(A-B) | 450   | 13,500  | 162,000   |  |  |
| Less. Fixed Expense               |       |         |           |  |  |
| Rent                              |       | 2,500   | 30,000    |  |  |
| Electricity Bill                  |       | 500     | 6,000     |  |  |
| Mobile Bill                       |       | 150     | 1,800     |  |  |
| Salary (self)                     |       | 5,000   | 60,000    |  |  |
| Transportation                    |       | 400     | 4,800     |  |  |
| Guard                             |       | 150     | 1,800     |  |  |
| Total fixed Cost (D)              |       | 8,700   | 104,400   |  |  |
| Net Profit (E) [C-D)              |       | 4,800   | 57,600    |  |  |