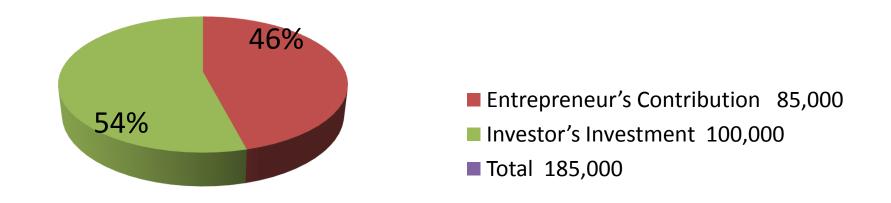

| Proposed Nobin Udyokta Business Info              |   |                                                                                                                                                                                                                                                                                                                                                  |  |
|---------------------------------------------------|---|--------------------------------------------------------------------------------------------------------------------------------------------------------------------------------------------------------------------------------------------------------------------------------------------------------------------------------------------------|--|
| Business Name                                     | : | ALIF VARITY STORE                                                                                                                                                                                                                                                                                                                                |  |
| Location                                          | : | Bohrumpur Mor, Rajshahi                                                                                                                                                                                                                                                                                                                          |  |
| Total Investment in BDT                           | : | BDT 185,000/-                                                                                                                                                                                                                                                                                                                                    |  |
| Financing                                         | : | Self BDT 85,000/-(from existing business) 46% Required Investment BDT 1,00,000/-(as equity) 54%                                                                                                                                                                                                                                                  |  |
| Present salary/drawings from business (estimates) | : | BDT 5,000/-                                                                                                                                                                                                                                                                                                                                      |  |
| Proposed Salary                                   | : | BDT 5,000/-                                                                                                                                                                                                                                                                                                                                      |  |
| Size of shop                                      | • | 20ft x 12ft= 240square ft                                                                                                                                                                                                                                                                                                                        |  |
| Security of the shop                              | • | BDT 1,00,000/-                                                                                                                                                                                                                                                                                                                                   |  |
| Implementation                                    | • | <ul> <li>The business is planned to be scaled up by investment in existing goods like; Confectionery item.</li> <li>Average 15% gain on sale.</li> <li>The business is operating by entrepreneur. Existing no employee.</li> <li>The shop is rented.</li> <li>Collects goods from Rajshahi.</li> <li>Agreed grace period is 3 months.</li> </ul> |  |

| Investment Breakdown                            |          |          |                |  |  |
|-------------------------------------------------|----------|----------|----------------|--|--|
| Particulars Particulars Particulars Particulars | Existing | Proposed | Proposed Total |  |  |
| Grocery Item                                    | 15,000   | 25,000   | 40,000         |  |  |
| Soap, Washing Powder                            | 5,000    | 3,000    | 8,000          |  |  |
| Biscuit, Stationery,                            | 10,900   | 2,000    | 12,900         |  |  |
| Water, Juice                                    | 5,000    | 2,000    | 7,000          |  |  |
| Rice (5 x 1150)                                 | 5,750    | 25,000   | 30,750         |  |  |
| Cow Feed (42 x675)                              | 28,350   | 40,000   | 68,350         |  |  |
| Others                                          | 15,000   | 3,000    | 18,000         |  |  |
| Total                                           | 85,000   | 100,000  | 185,000        |  |  |