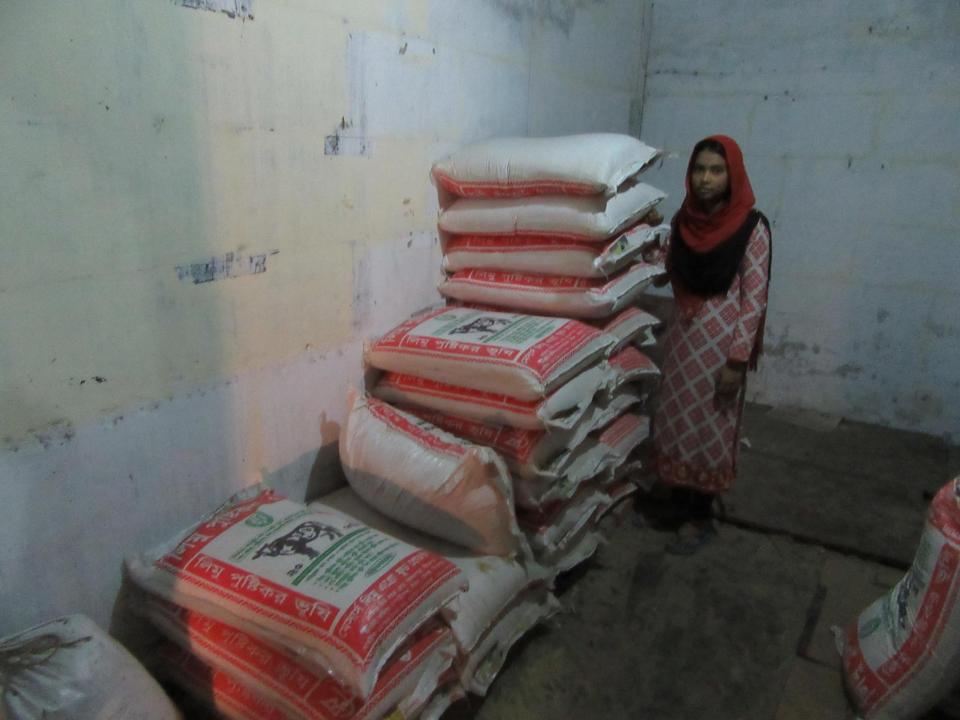

| Proposed Nobin Udyokta Business Info              |   |                                                                                                                                                                                                                                                                                                                                                  |  |
|---------------------------------------------------|---|--------------------------------------------------------------------------------------------------------------------------------------------------------------------------------------------------------------------------------------------------------------------------------------------------------------------------------------------------|--|
| Business Name                                     | : | ALIF VARITY STORE                                                                                                                                                                                                                                                                                                                                |  |
| Location                                          | : | Bohrumpur Mor, Rajshahi                                                                                                                                                                                                                                                                                                                          |  |
| Total Investment in BDT                           | : | BDT 185,000/-                                                                                                                                                                                                                                                                                                                                    |  |
| Financing                                         | : | Self BDT 85,000/-(from existing business) 46% Required Investment BDT 1,00,000/-(as equity) 54%                                                                                                                                                                                                                                                  |  |
| Present salary/drawings from business (estimates) | : | BDT 5,000/-                                                                                                                                                                                                                                                                                                                                      |  |
| Proposed Salary                                   | : | BDT 5,000/-                                                                                                                                                                                                                                                                                                                                      |  |
| Size of shop                                      | • | 20ft x 12ft= 240square ft                                                                                                                                                                                                                                                                                                                        |  |
| Security of the shop                              | • | BDT 1,00,000/-                                                                                                                                                                                                                                                                                                                                   |  |
| Implementation                                    | • | <ul> <li>The business is planned to be scaled up by investment in existing goods like; Confectionery item.</li> <li>Average 15% gain on sale.</li> <li>The business is operating by entrepreneur. Existing no employee.</li> <li>The shop is rented.</li> <li>Collects goods from Rajshahi.</li> <li>Agreed grace period is 3 months.</li> </ul> |  |

| Investment Breakdown                            |          |          |                |  |  |
|-------------------------------------------------|----------|----------|----------------|--|--|
| Particulars Particulars Particulars Particulars | Existing | Proposed | Proposed Total |  |  |
| Grocery Item                                    | 15,000   | 25,000   | 40,000         |  |  |
| Soap, Washing Powder                            | 5,000    | 3,000    | 8,000          |  |  |
| Biscuit, Stationery,                            | 10,900   | 2,000    | 12,900         |  |  |
| Water, Juice                                    | 5,000    | 2,000    | 7,000          |  |  |
| Rice (5 x 1150)                                 | 5,750    | 25,000   | 30,750         |  |  |
| Cow Feed (42 x675)                              | 28,350   | 40,000   | 68,350         |  |  |
| Others                                          | 15,000   | 3,000    | 18,000         |  |  |
| Total                                           | 85,000   | 100,000  | 185,000        |  |  |