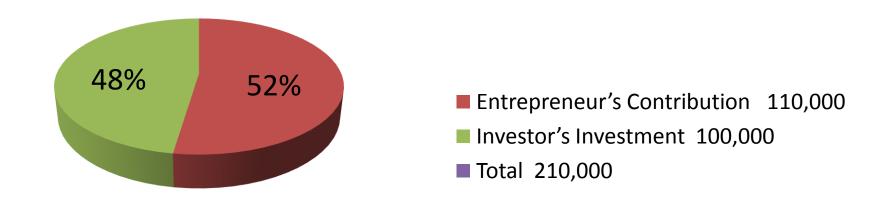

| Proposed Nobin Udyokta Business Info              |          |                                                                                                                                                                                                                                                                                                                                                  |  |  |  |
|---------------------------------------------------|----------|--------------------------------------------------------------------------------------------------------------------------------------------------------------------------------------------------------------------------------------------------------------------------------------------------------------------------------------------------|--|--|--|
| Business Name                                     | :        | ESA STORE                                                                                                                                                                                                                                                                                                                                        |  |  |  |
| Location                                          | :        | Khorkhori Bypass, Rajshahi                                                                                                                                                                                                                                                                                                                       |  |  |  |
| Total Investment in BDT                           | :        | BDT 210,000/-                                                                                                                                                                                                                                                                                                                                    |  |  |  |
| Financing                                         | :        | Self BDT 110,000/-(from existing business) 52% Required Investment BDT 100,000/-(as equity) 48%                                                                                                                                                                                                                                                  |  |  |  |
| Present salary/drawings from business (estimates) | :        | BDT 5,000/-                                                                                                                                                                                                                                                                                                                                      |  |  |  |
| Proposed Salary                                   | <b>:</b> | BDT 5,000/-                                                                                                                                                                                                                                                                                                                                      |  |  |  |
| Size of shop                                      | :        | 12ft x 10ft= 120square ft                                                                                                                                                                                                                                                                                                                        |  |  |  |
| Security of the shop                              | :        | BDT 1,10,000/-                                                                                                                                                                                                                                                                                                                                   |  |  |  |
| Implementation                                    | :        | <ul> <li>The business is planned to be scaled up by investment in existing goods like; Confectionery item.</li> <li>Average 15% gain on sale.</li> <li>The business is operating by entrepreneur. Existing no employee.</li> <li>The shop is rented.</li> <li>Collects goods from Rajshahi.</li> <li>Agreed grace period is 3 months.</li> </ul> |  |  |  |

| Investment Breakdown            |          |          |                |  |  |
|---------------------------------|----------|----------|----------------|--|--|
| Particulars                     | Existing | Proposed | Proposed Total |  |  |
| Rice ( 20 x 1050)               | 21,000   | 33,000   | 54,000         |  |  |
| Pulse (10 x 450)                | 4,500    | 6,750    | 11,250         |  |  |
| Oil (3 x 13500)                 | 40,500   | 20,000   | 60,500         |  |  |
| Soap (200 x 250)                | 5,000    | 10,250   | 15,250         |  |  |
| Cow Feed                        | 2,100    | 0        | 2,100          |  |  |
| Sugar (5 x 2500)                | 12,500   | 0        | 12,500         |  |  |
| Stationery , Biscuit, Flour etc | 24,400   | 30,000   | 54,400         |  |  |
| Total                           | 110,000  | 100,000  | 210,000        |  |  |