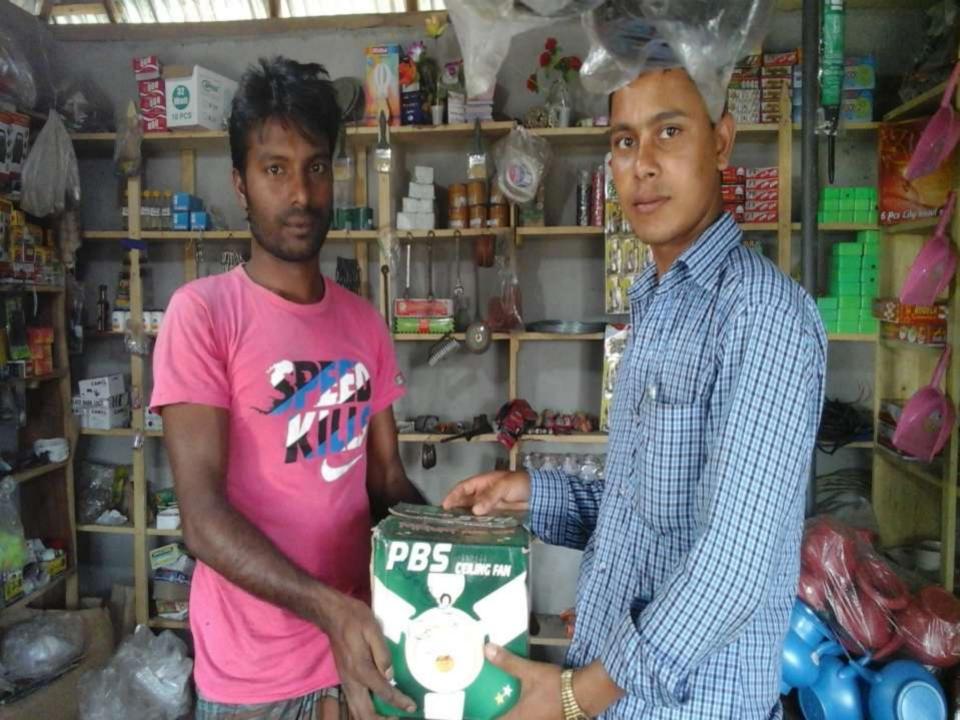

Proposed NU Business Name: M/S Asadul Hardware Electric & Telecom

Business Category: General Retail & Wholesale

Business Proposal Identified by: Md. Abdul Momin, Asst. Nobin, Sadar Unit,

Gaibandha

Business Proposal Prepared by: Fahina Yesmin Happy

### PROPOSED NOBIN UDYOKTA BUSINESS INFO

| Business Name                                      | •• | M/S Asadul Hardware Electric & Telecom                                               |
|----------------------------------------------------|----|--------------------------------------------------------------------------------------|
| Address/ Location                                  | •• | Rahmania dakhil madrasha bazar, hazir hat, fulchori, Gaibandha.                      |
| Total Investment in BDT                            |    | Tk. 218,000                                                                          |
| Financing                                          | •• | Self Tk. 138,000 (from existing business) Required Investment Tk. 80,000 (as equity) |
| Present salary/drawings from business              | •• | BDT 4,000 (Four thousand)                                                            |
| Proposed Salary                                    |    | BDT 5,000 (Five thousand)                                                            |
| Proposed Business<br>Implementation Plan           |    |                                                                                      |
| (i) 20% of present gross profit margin             | :  | On an average 20%                                                                    |
| (ii) Estimated 20% of proposed gross profit margin | :  | On an average 20%                                                                    |
|                                                    | •  |                                                                                      |