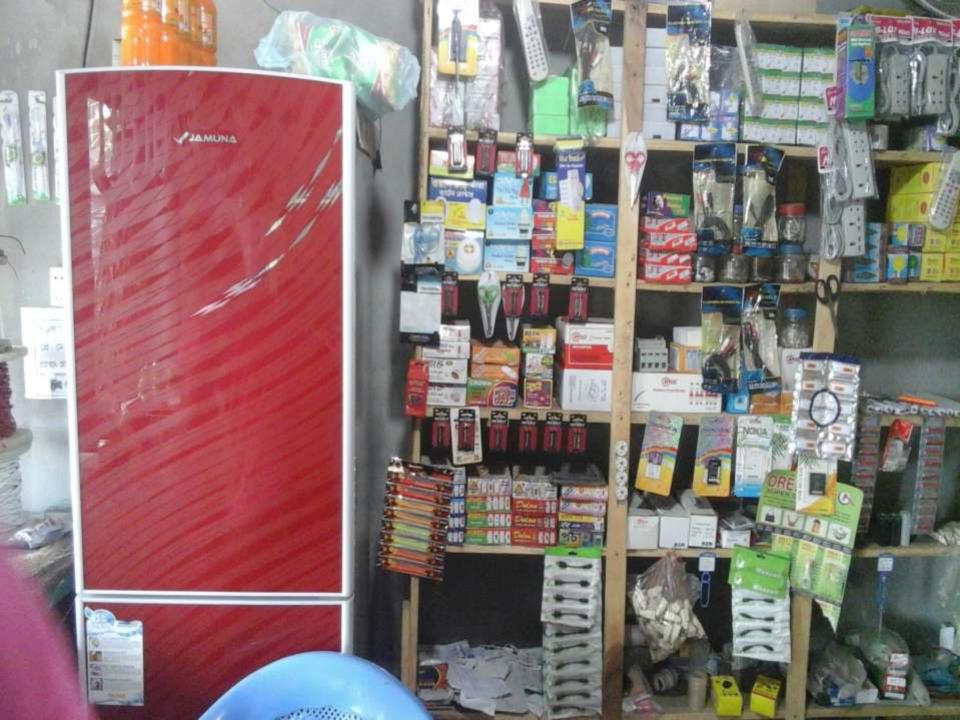

### PRESENT & PROPOSED INVESTMENT BREAKDOWN

| Particulars                                                                                      |                                    | Existing Business | Total  |         |
|--------------------------------------------------------------------------------------------------|------------------------------------|-------------------|--------|---------|
| Existing                                                                                         | Proposed                           | (BDT)             | (BDT)  | (BDT)   |
| iron nut, thread, rope, super glue, mobile accessories and electronics                           | hardware item,<br>crockeries item, |                   | 80,000 | 166,588 |
| Investment in Machineries & equipment (Refrigerator, weight balance set, meter, fan, light etc.) |                                    | 26,000            | _      | 26,000  |
| Cash in hand                                                                                     |                                    | 1,047             | -      | 1,047   |
| Debtors (Since June, 2016 to at present)                                                         |                                    | 17,765            | -      | 17,765  |
| Decoration (fixture and fittings)                                                                |                                    | 6,600             | _      | 6,600   |
| Total Capital                                                                                    |                                    | 138,000           | 80,000 | 218,000 |