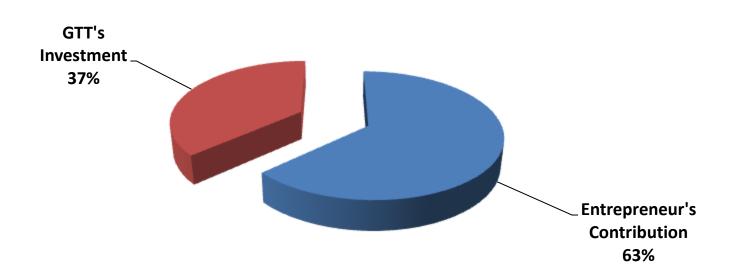

### SOURCE OF FINANCE

- Entrepreneur's Contribution BDT 138,000
- GTT's Investment BDT 80,000
- Total Capital BDT 218,000