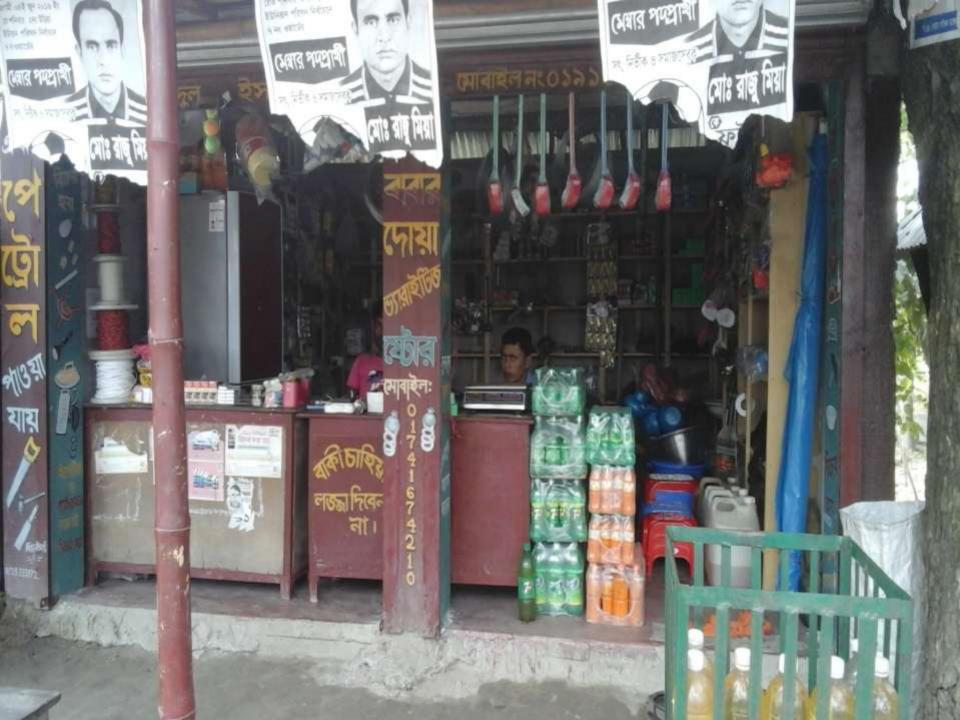

### PROPOSED NOBIN UDYOKTA BUSINESS INFO

| Business Name                                      | •• | M/S Asadul Hardware Electric & Telecom                                               |
|----------------------------------------------------|----|--------------------------------------------------------------------------------------|
| Address/ Location                                  | •• | Rahmania dakhil madrasha bazar, hazir hat, fulchori, Gaibandha.                      |
| Total Investment in BDT                            |    | Tk. 218,000                                                                          |
| Financing                                          | •• | Self Tk. 138,000 (from existing business) Required Investment Tk. 80,000 (as equity) |
| Present salary/drawings from business              | •• | BDT 4,000 (Four thousand)                                                            |
| Proposed Salary                                    |    | BDT 5,000 (Five thousand)                                                            |
| Proposed Business<br>Implementation Plan           |    |                                                                                      |
| (i) 20% of present gross profit margin             | :  | On an average 20%                                                                    |
| (ii) Estimated 20% of proposed gross profit margin | :  | On an average 20%                                                                    |
|                                                    | •  |                                                                                      |

### PRESENT & PROPOSED INVESTMENT BREAKDOWN

| Particulars                                                                                      |                                    | Existing Business | Total  |         |
|--------------------------------------------------------------------------------------------------|------------------------------------|-------------------|--------|---------|
| Existing                                                                                         | Proposed                           | (BDT)             | (BDT)  | (BDT)   |
| iron nut, thread, rope, super glue, mobile accessories and electronics                           | hardware item,<br>crockeries item, |                   | 80,000 | 166,588 |
| Investment in Machineries & equipment (Refrigerator, weight balance set, meter, fan, light etc.) |                                    | 26,000            | _      | 26,000  |
| Cash in hand                                                                                     |                                    | 1,047             | -      | 1,047   |
| Debtors (Since June, 2016 to at present)                                                         |                                    | 17,765            | -      | 17,765  |
| Decoration (fixture and fittings)                                                                |                                    | 6,600             | _      | 6,600   |
| Total Capital                                                                                    |                                    | 138,000           | 80,000 | 218,000 |