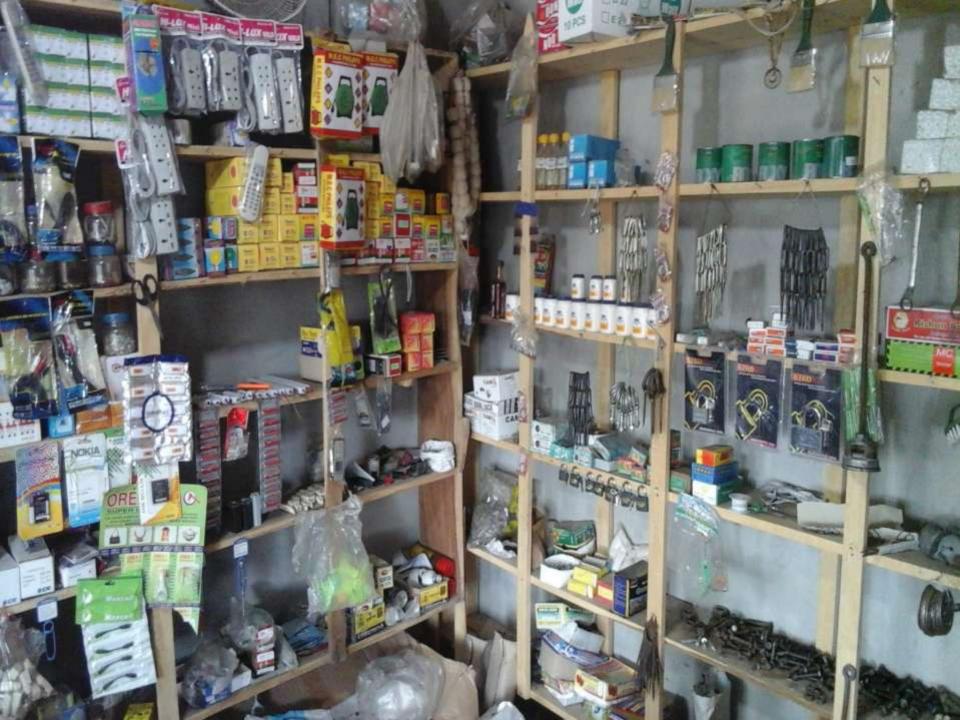

### PRESENT & PROPOSED INVESTMENT BREAKDOWN

| Particulars                                                                                      |                                    | Existing Business | Total  |         |
|--------------------------------------------------------------------------------------------------|------------------------------------|-------------------|--------|---------|
| Existing                                                                                         | Proposed                           | (BDT)             | (BDT)  | (BDT)   |
| iron nut, thread, rope, super glue, mobile accessories and electronics                           | hardware item,<br>crockeries item, |                   | 80,000 | 166,588 |
| Investment in Machineries & equipment (Refrigerator, weight balance set, meter, fan, light etc.) |                                    | 26,000            | _      | 26,000  |
| Cash in hand                                                                                     |                                    | 1,047             | -      | 1,047   |
| Debtors (Since June, 2016 to at present)                                                         |                                    | 17,765            | -      | 17,765  |
| Decoration (fixture and fittings)                                                                |                                    | 6,600             | _      | 6,600   |
| Total Capital                                                                                    |                                    | 138,000           | 80,000 | 218,000 |