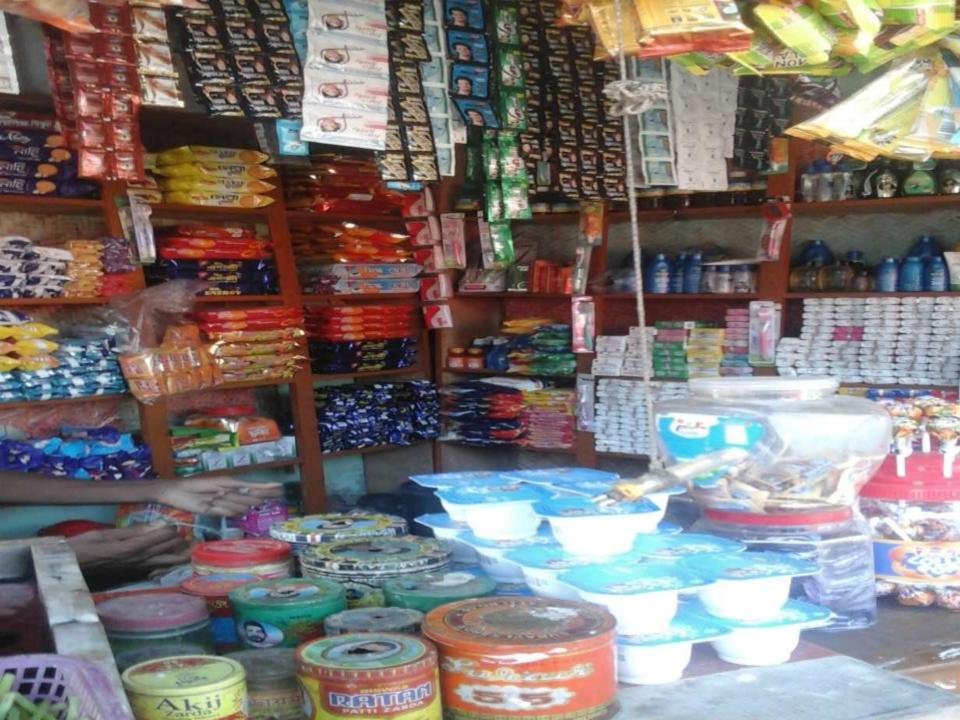

## PROPOSED NOBIN UDYOKTA BUSINESS INFO

| Business Name                                                                                                                   | : | Momizul Varieties Store                                                              |
|---------------------------------------------------------------------------------------------------------------------------------|---|--------------------------------------------------------------------------------------|
| Address/ Location                                                                                                               | : | Hat Dariapur, Sadar, Gaibandha.                                                      |
| Total Investment in BDT                                                                                                         | : | Tk. 183,000                                                                          |
| Financing                                                                                                                       | : | Self Tk. 133,000 (from existing business) Required Investment Tk. 50,000 (as equity) |
| Present salary/drawings from business                                                                                           | : | BDT 3,000 (Three thousand)                                                           |
| Proposed Salary                                                                                                                 | : | BDT 3,000 (Three thousand)                                                           |
| Proposed Business Implementation Plan (i) 20% of present gross profit margin (ii) Estimated 20% of proposed gross profit margin | : | On an average 15%  On an average 15%                                                 |

### INFO ON EXISTING BUSINESS OPERATIONS

|                                              | EB (BDT) |         |         |  |  |  |
|----------------------------------------------|----------|---------|---------|--|--|--|
| Particulars                                  | Daily    | Monthly | Yearly  |  |  |  |
| Sales income from products (A)               | 2,500    | 70,000  | 840,000 |  |  |  |
| Less: Cost of products (B)                   | 2,125    | 59,500  | 714,000 |  |  |  |
| Gross Profit (C) [C=(A-B)]                   | 375      | 10,500  | 126,000 |  |  |  |
| Less: Operating Cost:                        |          |         |         |  |  |  |
| Electricity bill                             |          | 300     | 3,600   |  |  |  |
| Geneator bill                                |          | 150     | 1,800   |  |  |  |
| Night Guard bill                             |          | 100     | 1,200   |  |  |  |
| Shop Rent                                    |          | 800     | 9,600   |  |  |  |
| Mobile bill                                  |          | 250     | 3,000   |  |  |  |
| Conveyance bill                              |          | 200     | 2,400   |  |  |  |
| Provision of bad Debt                        |          | 3       | 32      |  |  |  |
| Present Salary (Self & family)               |          | 3,000   | 36,000  |  |  |  |
| Present Salary (Assistant-01-father)         |          | 900     | 10,800  |  |  |  |
| Other Cost (stationary & Entertainment etc.) |          | 500     | 6,000   |  |  |  |
| Non Cash Item:                               |          |         |         |  |  |  |
| Depreciation Expenses                        |          | 150     | 723     |  |  |  |
| Total Operating Cost (D)                     |          | 6,353   | 75,154  |  |  |  |
| Net Profit (C-D):                            |          | 4,147   | 50,846  |  |  |  |

#### PRESENT & PROPOSED INVESTMENT BREAKDOWN

| Particu                                 | Existing                                                                            | Proposed       | Total   |        |  |
|-----------------------------------------|-------------------------------------------------------------------------------------|----------------|---------|--------|--|
| Existing                                | Proposed                                                                            | Business (BDT) | (BDT)   | (BDT)  |  |
| • • • • • • • • • • • • • • • • • • • • | Investment in products (Grocery item and bakery item, soft drinks, juice, oil etc.) | 42,527         | 50,000  | 92,527 |  |
| Investment in Machineries & eq          | 1,150                                                                               | -              | 1,150   |        |  |
| Cash in hand                            |                                                                                     | 673            | -       | 673    |  |
| Debtors (Since June, 2016 to at         | 3,150                                                                               | -              | 3,150   |        |  |
| Decoration (fixture and fittings)       |                                                                                     | 5,500          | -       | 5,500  |  |
| Advance for Shop                        |                                                                                     | 80,000         | -       | 80,000 |  |
| Total Ca                                | 133,000                                                                             | 50,000         | 183,000 |        |  |