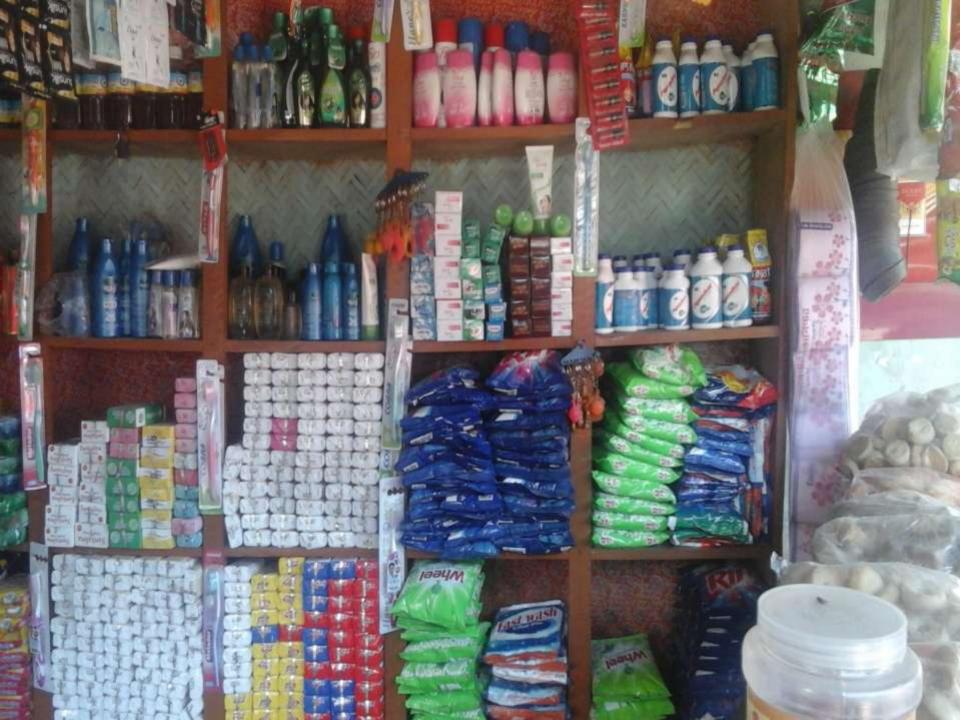

## PROPOSED NOBIN UDYOKTA BUSINESS INFO

| Business Name                                                                                                                   | : | Momizul Varieties Store                                                              |
|---------------------------------------------------------------------------------------------------------------------------------|---|--------------------------------------------------------------------------------------|
| Address/ Location                                                                                                               | : | Hat Dariapur, Sadar, Gaibandha.                                                      |
| Total Investment in BDT                                                                                                         | : | Tk. 183,000                                                                          |
| Financing                                                                                                                       | : | Self Tk. 133,000 (from existing business) Required Investment Tk. 50,000 (as equity) |
| Present salary/drawings from business                                                                                           | : | BDT 3,000 (Three thousand)                                                           |
| Proposed Salary                                                                                                                 | : | BDT 3,000 (Three thousand)                                                           |
| Proposed Business Implementation Plan (i) 20% of present gross profit margin (ii) Estimated 20% of proposed gross profit margin | : | On an average 15%  On an average 15%                                                 |

#### PRESENT & PROPOSED INVESTMENT BREAKDOWN

| Particu                                 | Existing                                                                            | Proposed       | Total   |        |  |
|-----------------------------------------|-------------------------------------------------------------------------------------|----------------|---------|--------|--|
| Existing                                | Proposed                                                                            | Business (BDT) | (BDT)   | (BDT)  |  |
| • • • • • • • • • • • • • • • • • • • • | Investment in products (Grocery item and bakery item, soft drinks, juice, oil etc.) | 42,527         | 50,000  | 92,527 |  |
| Investment in Machineries & eq          | 1,150                                                                               | -              | 1,150   |        |  |
| Cash in hand                            |                                                                                     | 673            | -       | 673    |  |
| Debtors (Since June, 2016 to at         | 3,150                                                                               | -              | 3,150   |        |  |
| Decoration (fixture and fittings)       |                                                                                     | 5,500          | -       | 5,500  |  |
| Advance for Shop                        |                                                                                     | 80,000         | -       | 80,000 |  |
| Total Ca                                | 133,000                                                                             | 50,000         | 183,000 |        |  |