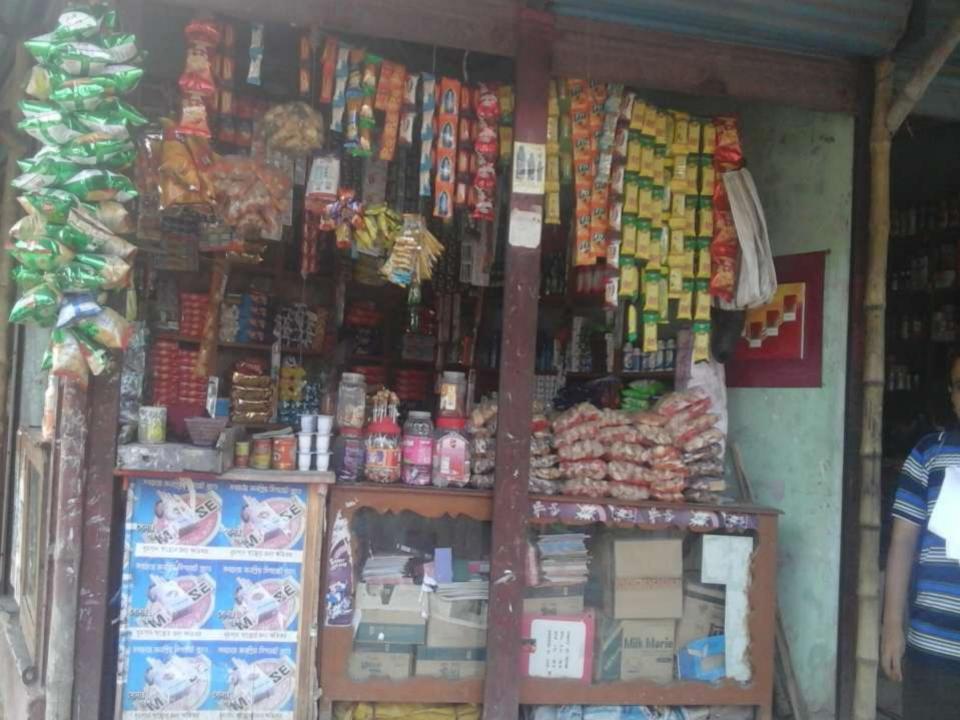

## PROPOSED NOBIN UDYOKTA BUSINESS INFO

| Business Name                                                                                                                   | : | Momizul Varieties Store                                                              |
|---------------------------------------------------------------------------------------------------------------------------------|---|--------------------------------------------------------------------------------------|
| Address/ Location                                                                                                               | : | Hat Dariapur, Sadar, Gaibandha.                                                      |
| Total Investment in BDT                                                                                                         | : | Tk. 183,000                                                                          |
| Financing                                                                                                                       | : | Self Tk. 133,000 (from existing business) Required Investment Tk. 50,000 (as equity) |
| Present salary/drawings from business                                                                                           | : | BDT 3,000 (Three thousand)                                                           |
| Proposed Salary                                                                                                                 | : | BDT 3,000 (Three thousand)                                                           |
| Proposed Business Implementation Plan (i) 20% of present gross profit margin (ii) Estimated 20% of proposed gross profit margin | : | On an average 15%  On an average 15%                                                 |

#### PRESENT & PROPOSED INVESTMENT BREAKDOWN

| Particu                                 | Existing                                                                            | Proposed       | Total   |        |  |
|-----------------------------------------|-------------------------------------------------------------------------------------|----------------|---------|--------|--|
| Existing                                | Proposed                                                                            | Business (BDT) | (BDT)   | (BDT)  |  |
| • • • • • • • • • • • • • • • • • • • • | Investment in products (Grocery item and bakery item, soft drinks, juice, oil etc.) | 42,527         | 50,000  | 92,527 |  |
| Investment in Machineries & eq          | 1,150                                                                               | -              | 1,150   |        |  |
| Cash in hand                            |                                                                                     | 673            | -       | 673    |  |
| Debtors (Since June, 2016 to at         | 3,150                                                                               | -              | 3,150   |        |  |
| Decoration (fixture and fittings)       |                                                                                     | 5,500          | -       | 5,500  |  |
| Advance for Shop                        |                                                                                     | 80,000         | -       | 80,000 |  |
| Total Ca                                | 133,000                                                                             | 50,000         | 183,000 |        |  |