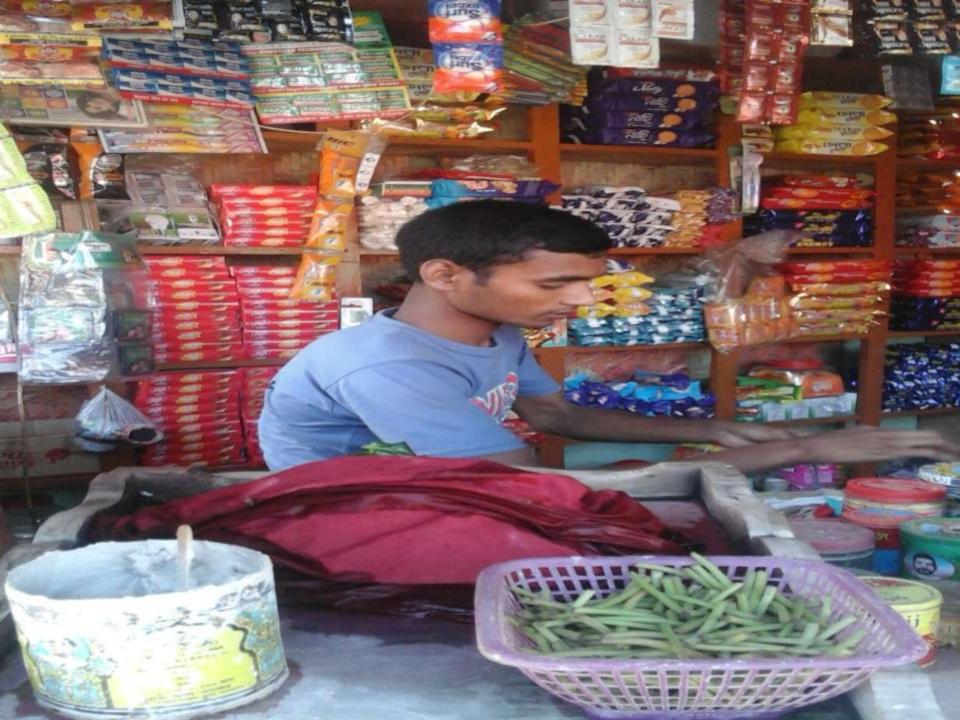

## PROPOSED NOBIN UDYOKTA BUSINESS INFO

| Business Name                                                                                                                   | : | Momizul Varieties Store                                                              |
|---------------------------------------------------------------------------------------------------------------------------------|---|--------------------------------------------------------------------------------------|
| Address/ Location                                                                                                               | : | Hat Dariapur, Sadar, Gaibandha.                                                      |
| Total Investment in BDT                                                                                                         | : | Tk. 183,000                                                                          |
| Financing                                                                                                                       | : | Self Tk. 133,000 (from existing business) Required Investment Tk. 50,000 (as equity) |
| Present salary/drawings from business                                                                                           | : | BDT 3,000 (Three thousand)                                                           |
| Proposed Salary                                                                                                                 | : | BDT 3,000 (Three thousand)                                                           |
| Proposed Business Implementation Plan (i) 20% of present gross profit margin (ii) Estimated 20% of proposed gross profit margin | : | On an average 15%  On an average 15%                                                 |

#### PRESENT & PROPOSED INVESTMENT BREAKDOWN

| Particu                                 | Existing                                                                            | Proposed       | Total   |        |  |
|-----------------------------------------|-------------------------------------------------------------------------------------|----------------|---------|--------|--|
| Existing                                | Proposed                                                                            | Business (BDT) | (BDT)   | (BDT)  |  |
| • • • • • • • • • • • • • • • • • • • • | Investment in products (Grocery item and bakery item, soft drinks, juice, oil etc.) | 42,527         | 50,000  | 92,527 |  |
| Investment in Machineries & eq          | 1,150                                                                               | -              | 1,150   |        |  |
| Cash in hand                            |                                                                                     | 673            | -       | 673    |  |
| Debtors (Since June, 2016 to at         | 3,150                                                                               | -              | 3,150   |        |  |
| Decoration (fixture and fittings)       |                                                                                     | 5,500          | -       | 5,500  |  |
| Advance for Shop                        |                                                                                     | 80,000         | -       | 80,000 |  |
| Total Ca                                | 133,000                                                                             | 50,000         | 183,000 |        |  |