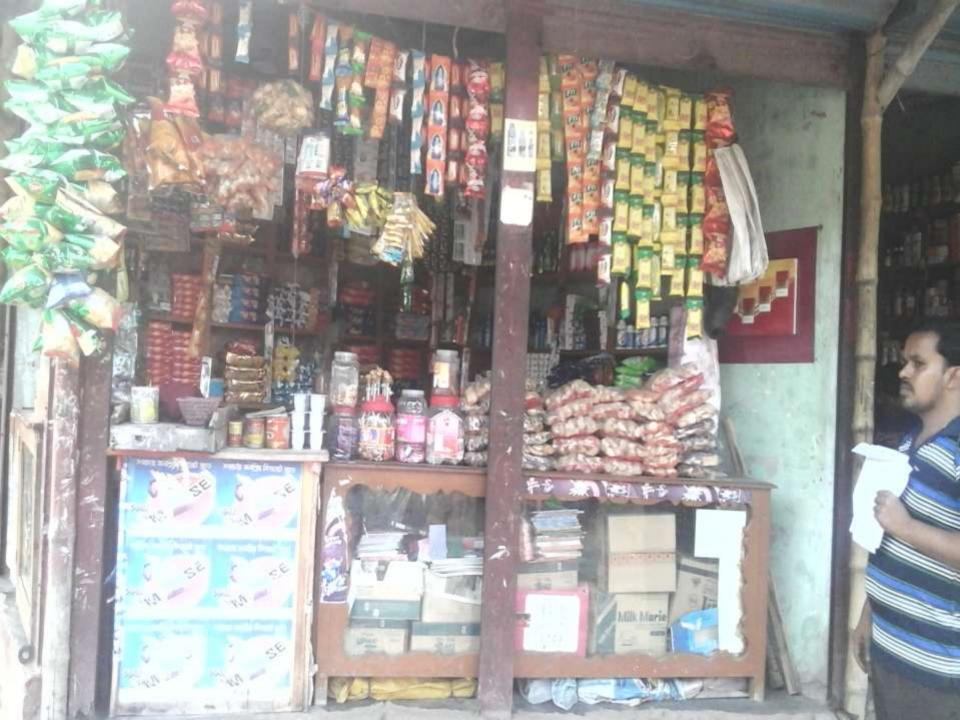

## PROPOSED NOBIN UDYOKTA BUSINESS INFO

| Business Name                                                                                                                   | : | Momizul Varieties Store                                                              |
|---------------------------------------------------------------------------------------------------------------------------------|---|--------------------------------------------------------------------------------------|
| Address/ Location                                                                                                               | : | Hat Dariapur, Sadar, Gaibandha.                                                      |
| Total Investment in BDT                                                                                                         | : | Tk. 183,000                                                                          |
| Financing                                                                                                                       | : | Self Tk. 133,000 (from existing business) Required Investment Tk. 50,000 (as equity) |
| Present salary/drawings from business                                                                                           | : | BDT 3,000 (Three thousand)                                                           |
| Proposed Salary                                                                                                                 | : | BDT 3,000 (Three thousand)                                                           |
| Proposed Business Implementation Plan (i) 20% of present gross profit margin (ii) Estimated 20% of proposed gross profit margin | : | On an average 15%  On an average 15%                                                 |

#### PRESENT & PROPOSED INVESTMENT BREAKDOWN

| Particu                                 | Existing                                                                            | Proposed       | Total   |        |  |
|-----------------------------------------|-------------------------------------------------------------------------------------|----------------|---------|--------|--|
| Existing                                | Proposed                                                                            | Business (BDT) | (BDT)   | (BDT)  |  |
| • • • • • • • • • • • • • • • • • • • • | Investment in products (Grocery item and bakery item, soft drinks, juice, oil etc.) | 42,527         | 50,000  | 92,527 |  |
| Investment in Machineries & eq          | 1,150                                                                               | -              | 1,150   |        |  |
| Cash in hand                            |                                                                                     | 673            | -       | 673    |  |
| Debtors (Since June, 2016 to at         | 3,150                                                                               | -              | 3,150   |        |  |
| Decoration (fixture and fittings)       |                                                                                     | 5,500          | -       | 5,500  |  |
| Advance for Shop                        |                                                                                     | 80,000         | -       | 80,000 |  |
| Total Ca                                | 133,000                                                                             | 50,000         | 183,000 |        |  |