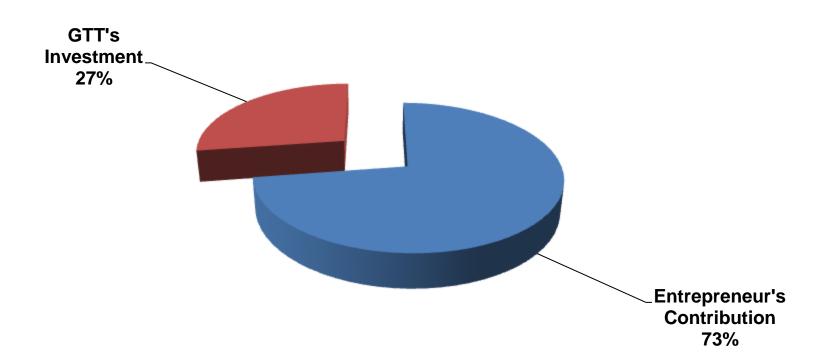

### SOURCE OF FINANCE

- Entrepreneur's Contribution BDT 133,000
- GTT's Investment BDT 50,000
- Total Capital BDT 183,000