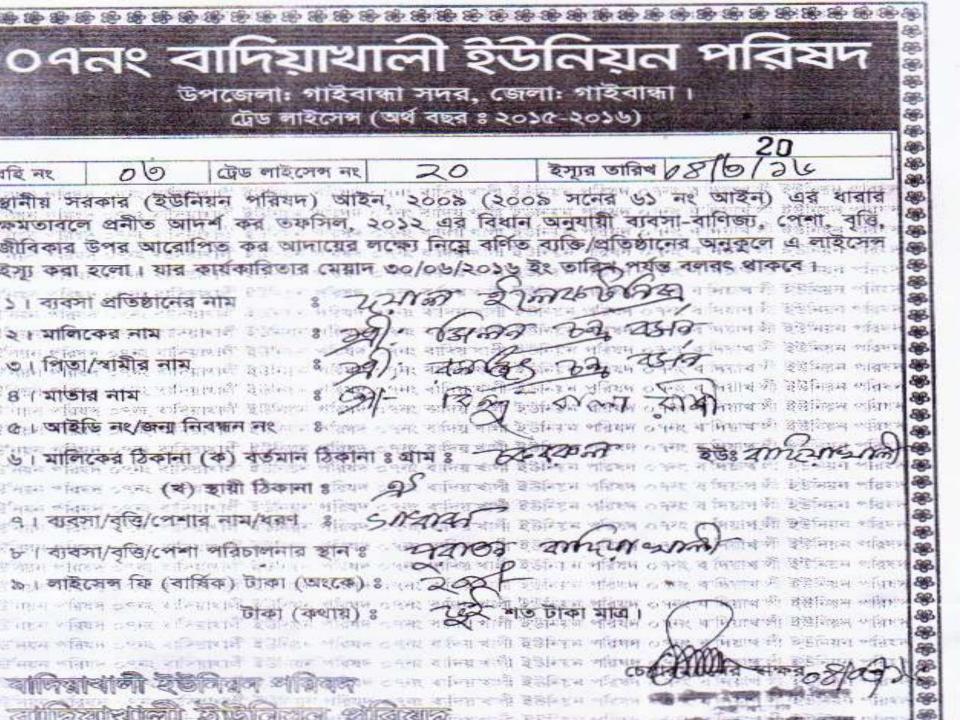

১ম পক্ষ ৪ (দোকান ঘরের মালিক) নাম ৫ মো৫ নুরুল ইসলাম পিতার মৃত আছর উদ্দিন সরকার নাত্র বিষ রতপুর ডাকঘর ৫ বাদিয়াখালী উপজেলা ও জেলা ৫ গাইবাজা।

### ২য় পক্ষ ঃ (২য় ডাড়াটিয়া)

- attend Scores

নাম ঃ শ্রী মিলন চন্দ্র বর্মন পিতাঃ শ্রী রনজিৎ চন্দ্র বর্মন গ্রাম ঃ চকবরুল ডাকগর ঃ বাদিয়াখালী উপজেলা ও জেলা ঃ গাইনান্ধা।

১ম পক্ষের পুরাতন বাদিয়াখালীর ষ্টেশন রোডে অবস্থিত ১টি টিনসেট পাকা দোকান ঘর , যায় দৈর্ঘ ১৯ ফুট এবং প্রস্থ ১০ ফুট, নম্বর ০৫, ডাড়া দেয়ার উদ্দেশ্যে ২য় পক্ষের নিকট প্রস্তাব করিলে এবং ২য় পক্ষ তাহা ডাড়া নিতে সম্মত থাকায়, উডয় পক্ষের মধ্যে আলাপ আলোচনা সাপেক্ষে নিল্লিখিত সংগ্রন্সারে উদ্ধ ঘর ডাড়ার এই চুন্ডিপত্র সম্পাদিত হইল।

### Hart 1977 3-

- ২য় পক্ষ ১ম পক্ষাকে মরের জামানত বাবদ ১,০০,০০০/- (এক লক্ষ) টাকা প্রদান করেন, ম মেয়াদ শেষে সম্পূর্ণ ফেরত যোগ্য।
- ০২) থারের মাসিক ডাড়া ৬৫০/-(ছেরশত পঞ্চাশ) টালা মাত্র। যাহা পরবর্তী ইংরেজী মাসের ১-৭ তারিখের মধ্যে ২য় পক্ষ যারের মূল মালিককে প্রদান করিবেন।
- (ab) ২৪ পন্ধ কোনজমেই লোকন ঘর অন্য কাহারো নিকট হস্তান্তর বা ভাড়া প্রদান করিতে পারিকেন না।
- (১) এই চুজিপত্র ০১/৫৬/২০১৬ইং তারিখ হইতে আগামী ৩০/০৫/২০২১ইং তারিখ পর্যন্ত ৫(পাচ) বহরের জন্য ঝার্যকর থাকিবে এখং ১ম পক্ষ ০৬(তিন) বছর পর ৫০/-(পঞ্চাশ) টাকা ভাড়া বৃত্তি করিতে গারিকেন
- ০৫) ২য় পক্ষ কোন কারণ বশত: দোকান ঘর ছেড়ে দিতে চাহিলে কমপক্ষে ২(দুই) মান পুর্বে ১ন প্রমাক কার্বিক কবিবের

#### शाहा गर-२

() লোকানের রাজন্ব ব্যায়, হেমন-ইউপি উন্নন্ধ, ছমিত্র থাজনা বা সরকার কর্তৃক নির্ধারিত যে কোন ট্যান্ত ১২ পদ্ধই পরিশোধ করিকেন।

উন্ড নোকানে ২া পক্ষ কোন প্রকার অবৈধ ব্যবসা করিতে প্রারিবেন না।

২০ গড়কে অবশ্যই গ্রহার ব্যবহার জন্য নিজ বরচে হবোপযুক্ত দাইসেল গ্রহন করিতে ইইবে।