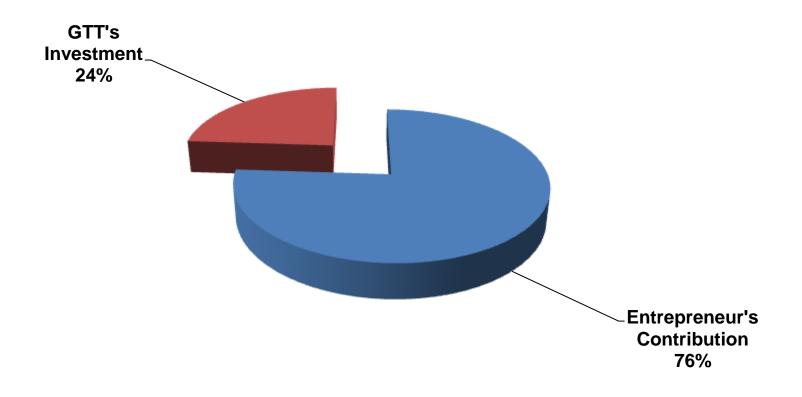

| Particulars                                                                                                                                                                                                                                                                     |                                                                           |                   | Proposed | Total   |  |
|---------------------------------------------------------------------------------------------------------------------------------------------------------------------------------------------------------------------------------------------------------------------------------|---------------------------------------------------------------------------|-------------------|----------|---------|--|
| Existing                                                                                                                                                                                                                                                                        | Proposed                                                                  | Business<br>(BDT) | (BDT)    | (BDT)   |  |
| Investment in products (mobile<br>battery, charger, head phone,<br>memory, casign, LCD display, ICC,<br>MP box, charger light, fan, capacitor,<br>transistor, PF, Fly back, switch,<br>socket, speaker, amplifier box, card<br>reader, super glue and electronics<br>item etc.) | Investment in products (mobile<br>accessories & electronics item<br>etc.) | 87,059            | 80,000   | 167,059 |  |
| Investment in Machineries & Equipme<br>power supply, hot gun, analog meter,                                                                                                                                                                                                     | 53,000                                                                    | -                 | 53,000   |         |  |
| Cash in hand                                                                                                                                                                                                                                                                    | 2,741                                                                     | -                 | 2,741    |         |  |
| Debtors (Since June, 2016 to at pres                                                                                                                                                                                                                                            | 5,000                                                                     | -                 | 5,000    |         |  |
| Creditors (Since July, 2016 to at pres                                                                                                                                                                                                                                          | (5,000)                                                                   | -                 | (5,000)  |         |  |
| Advance for Shop                                                                                                                                                                                                                                                                | 100,000                                                                   | -                 | 100,000  |         |  |
| Decoration (fixture and fittings)                                                                                                                                                                                                                                               |                                                                           | 11,200            | -        | 11,200  |  |
| Total Cap                                                                                                                                                                                                                                                                       | 254,000                                                                   | 80,000            | 334,000  |         |  |

- Entrepreneur's Contribution BDT 254,000
- GTT's Investment BDT 80,000
- Total Capital BDT 334,000