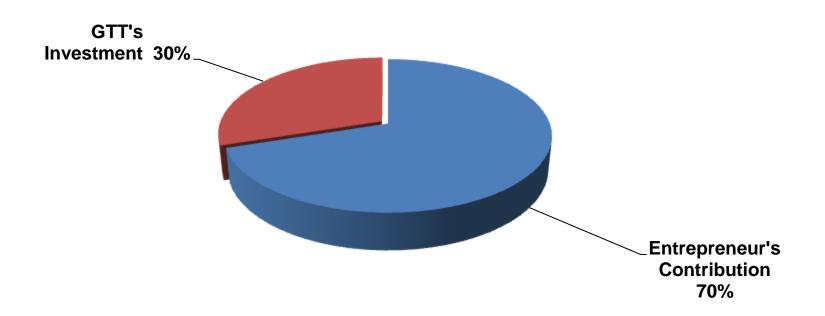

### SOURCE OF FINANCE

- Entrepreneur's Contribution BDT 233,000
- GTT's Investment BDT 100,000
- Total Capital BDT 333,000