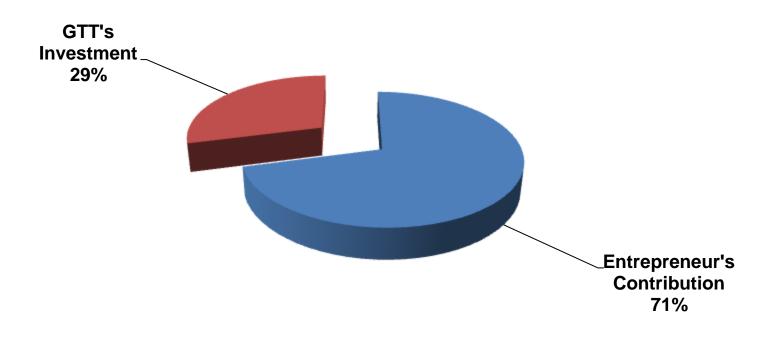

| Particulars                                                                                                                                                                                                                    |                                                                                                                                | Existing<br>Business | Proposed | Total   |
|--------------------------------------------------------------------------------------------------------------------------------------------------------------------------------------------------------------------------------|--------------------------------------------------------------------------------------------------------------------------------|----------------------|----------|---------|
| Existing                                                                                                                                                                                                                       | Proposed                                                                                                                       | (BDT)                | (BDT)    | (BDT)   |
| Investment in products<br>(Shampoo, cream, oil, biscuit,<br>candle, coil, tooth past, saline,<br>chocolate, wheel powder,<br>noodles, pancil battery, flour,<br>sugar, rice, husk, vermicelli, betel<br>leaf & betel nut etc.) | Investment in products (rice,<br>husk, sugar, pulse, soya bin<br>oil, mustard oil, coconut oil<br>and other grocery item etc.) | 104,946              | 80,000   | 184,946 |
| Investment in Machineries & equi<br>Fan, light, )                                                                                                                                                                              | pment (weight machine, T.V,                                                                                                    | 7,700                | -        | 7,700   |
| Cash in hand                                                                                                                                                                                                                   |                                                                                                                                | 3,454                | -        | 3,454   |
| Debtors (Since June, 2016 to at p                                                                                                                                                                                              | resent)                                                                                                                        | 6,000                | -        | 6,000   |
| Decoration (fixture and fittings)                                                                                                                                                                                              |                                                                                                                                | 2,900                | -        | 2,900   |
| Advance for Shop                                                                                                                                                                                                               |                                                                                                                                | 70,000               | -        | 70,000  |
| Total Ca                                                                                                                                                                                                                       | pital                                                                                                                          | 195,000              | 80,000   | 275,000 |

Entrepreneur's Contribution BDT 195,000

- GTT's Investment BDT 80,000
- Total Capital BDT 275,000