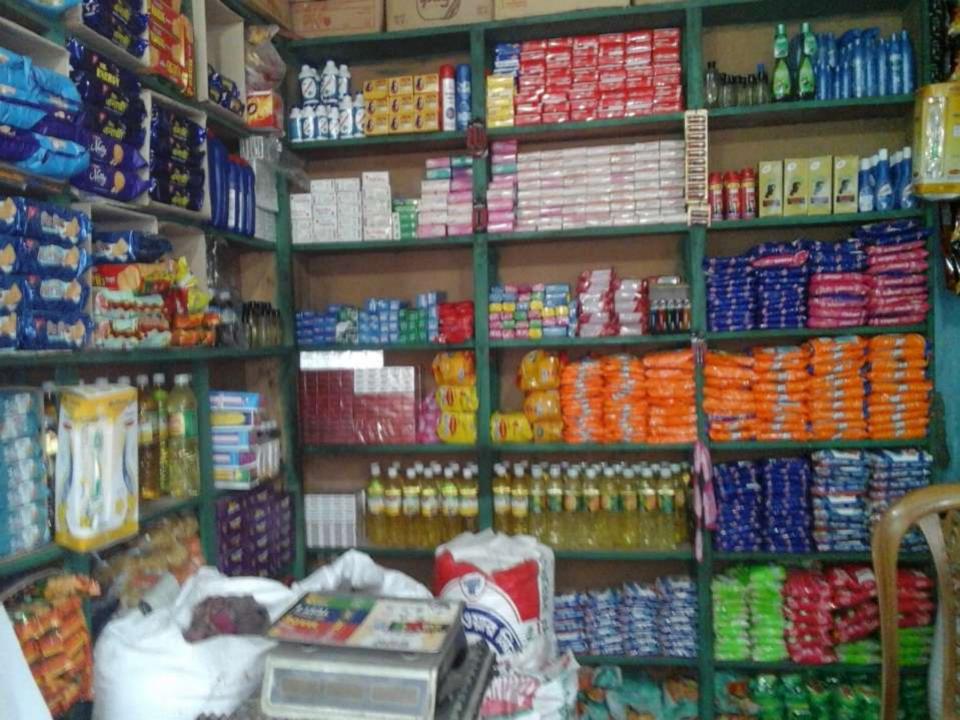

| Particulars                                                                                                                                                                                                                    |                                                                                                                                | Existing<br>Business | Proposed | Total   |
|--------------------------------------------------------------------------------------------------------------------------------------------------------------------------------------------------------------------------------|--------------------------------------------------------------------------------------------------------------------------------|----------------------|----------|---------|
| Existing                                                                                                                                                                                                                       | Proposed                                                                                                                       | (BDT)                | (BDT)    | (BDT)   |
| Investment in products<br>(Shampoo, cream, oil, biscuit,<br>candle, coil, tooth past, saline,<br>chocolate, wheel powder,<br>noodles, pancil battery, flour,<br>sugar, rice, husk, vermicelli, betel<br>leaf & betel nut etc.) | Investment in products (rice,<br>husk, sugar, pulse, soya bin<br>oil, mustard oil, coconut oil<br>and other grocery item etc.) | 104,946              | 80,000   | 184,946 |
| Investment in Machineries & equi<br>Fan, light, )                                                                                                                                                                              | pment (weight machine, T.V,                                                                                                    | 7,700                | -        | 7,700   |
| Cash in hand                                                                                                                                                                                                                   |                                                                                                                                | 3,454                | -        | 3,454   |
| Debtors (Since June, 2016 to at p                                                                                                                                                                                              | resent)                                                                                                                        | 6,000                | -        | 6,000   |
| Decoration (fixture and fittings)                                                                                                                                                                                              |                                                                                                                                | 2,900                | -        | 2,900   |
| Advance for Shop                                                                                                                                                                                                               |                                                                                                                                | 70,000               | -        | 70,000  |
| Total Ca                                                                                                                                                                                                                       | pital                                                                                                                          | 195,000              | 80,000   | 275,000 |