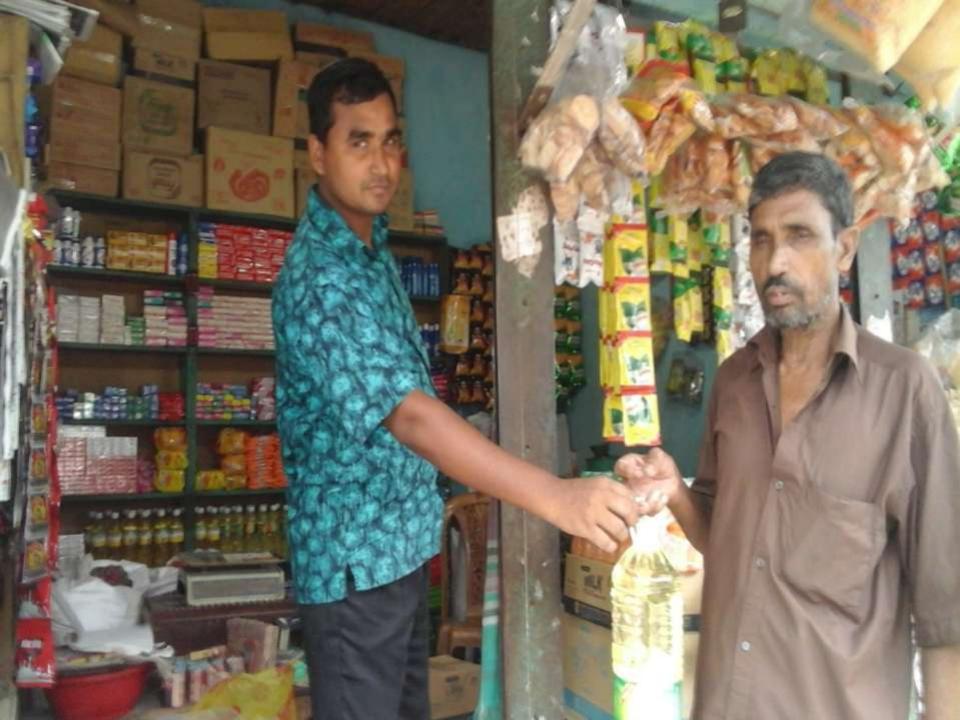

## **PROPOSED NOBIN UDYOKTA BUSINESS INFO**

| Business Name                                                                                                                                                                              | : | Firoz Store                                                                             |  |
|--------------------------------------------------------------------------------------------------------------------------------------------------------------------------------------------|---|-----------------------------------------------------------------------------------------|--|
| Address/ Location                                                                                                                                                                          | : | Hat Dariapur, Sadar, Gaibandha.                                                         |  |
| Total Investment in BDT                                                                                                                                                                    | : | Tk. 275,000                                                                             |  |
| Financing                                                                                                                                                                                  | : | Self Tk. 195,000 (from existing business)<br>Required Investment Tk. 80,000 (as equity) |  |
| Present salary/drawings from business                                                                                                                                                      | : | BDT 4,000 (Four thousand)                                                               |  |
| Proposed Salary                                                                                                                                                                            | : | BDT 5,500 (Five thousand five hundred)                                                  |  |
| <ul> <li>Proposed Business</li> <li>Implementation Plan</li> <li>(i) 20% of present gross profit<br/>margin</li> <li>(ii) Estimated 20% of<br/>proposed gross profit<br/>margin</li> </ul> | : | On an average 12%<br>On an average 12%                                                  |  |

Presented at 304<sup>th</sup> as Yunus Centre and 84<sup>th</sup> In-house Executive Social Business Design Lab (GTT) on 28 July, 2016 at Grameen Telecom Trust Premises

Thank you

Pictures

\*\*\*\*\*\*\*\*\*\*\* ৩৯নং খোলাহাটা ইডানয়ন পারষদ উপজেলা: গাইবাকা সদর, জেলা: গাইবাকা। 88 88 ট্রেড লাইসেল (অর্থ বছর ঃ ২০১৬-২০১৭) 89 32 -০ ৯ ব্রেড লাইসেল নং। 10 36 2 বহি নং ইস্যুর তারিখ 20100103 88 28 স্থানীয় সরকার (ইউনিয়ন পরিষদ) আইন, ২০০৯ (২০০৯ সনের ৬১ নং আইন) এর ধারার æ 38 ক্ষমতাবলে প্রনীত আদর্শ কর তফসিল, ২০১২ এর বিধান অনুযায়ী ব্যবসা-বাণিজ্য, পেশা, বৃত্তি, -88 38 8 জীবিকার উপর আরোপিত কর আদায়ের লক্ষ্যে নিম্নে বর্ণিত ব্যক্তি/প্রতিষ্ঠানের অনুকুলে এ লাইসেঙ্গ 38 8 ইস্যু করা হলো। যার কার্যকারিতার মেয়াদ ৩০/০৬/২০১৭ ইং তারিখ পর্যন্ত বলবৎ থাকবে। -33 88 ১। ব্যবসা প্রতিষ্ঠানের নাম -120135 (24)-88 ২। মালিকের নাম 88 8 ः ्झाः (2573135 + 540Y 38 88 ৩। পিতা/স্বামীর নাম · (मा: 32म डिमिन 88 80 -৪। মাতার নাম (STIDI: STIMAZY (OSTAL 90 æ 88 a । आदेछि नश/जन्म निवकन न१ : २७२७२२२२२२२२२२ 88 ৬। মালিকের ঠিকানা (ক) বর্তমান ঠিকানা ঃ গ্রাম ঃ 🕃 জোনসলে তৃত্তপূর্ণ ইউঃ 88 MAR 28 39(GATIS 577307-57 38 গাইবান্ধা 88 (খ) স্থায়ী ঠিকানা ঃ 88 38 ৭। ব্যবসা/বৃত্তি/পেশার নাম/ধরণ ঃ কিনি হি 38 88 ৮। बावमा/बुखि/लमा भनिहामनान ज्ञान : २१४ फार्भियह ((१२न्तकता) 38 88 8 88 টাকা (কথায়) ঃ 57 ২৫০ ( তি টাকা মাত্র। 88 --88 88 38 82 88 88 প্রস্তুতকারী/সচিবের স্থাক্ষর 86