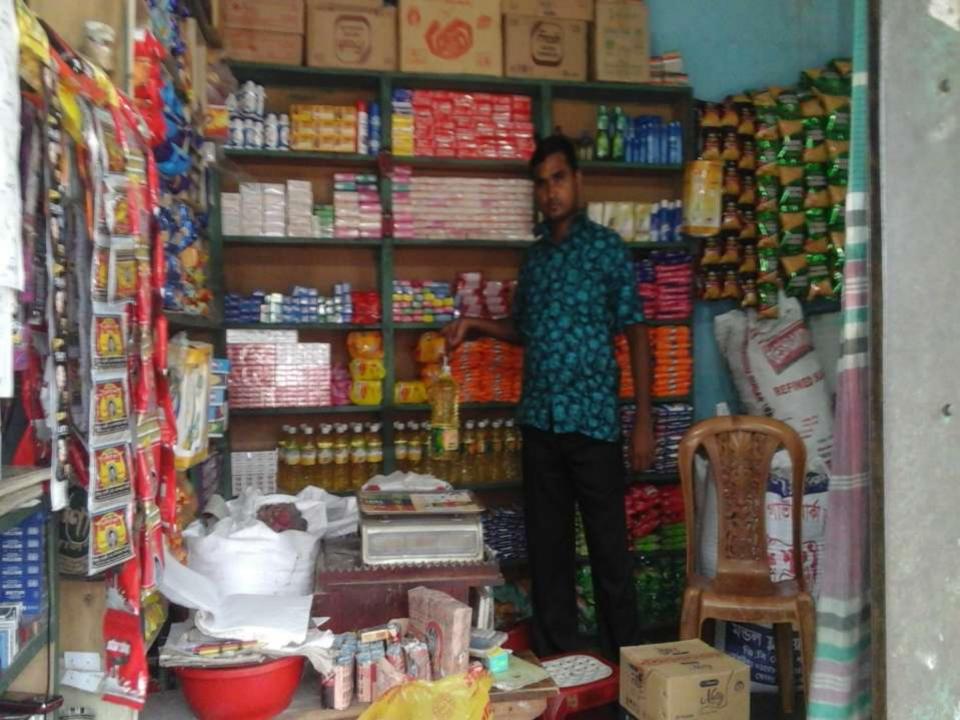

## **PROPOSED NOBIN UDYOKTA BUSINESS INFO**

| Business Name                                                                                                                                                                              | : | Firoz Store                                                                             |  |
|--------------------------------------------------------------------------------------------------------------------------------------------------------------------------------------------|---|-----------------------------------------------------------------------------------------|--|
| Address/ Location                                                                                                                                                                          | : | Hat Dariapur, Sadar, Gaibandha.                                                         |  |
| Total Investment in BDT                                                                                                                                                                    | : | Tk. 275,000                                                                             |  |
| Financing                                                                                                                                                                                  | : | Self Tk. 195,000 (from existing business)<br>Required Investment Tk. 80,000 (as equity) |  |
| Present salary/drawings from business                                                                                                                                                      | : | BDT 4,000 (Four thousand)                                                               |  |
| Proposed Salary                                                                                                                                                                            | : | BDT 5,500 (Five thousand five hundred)                                                  |  |
| <ul> <li>Proposed Business</li> <li>Implementation Plan</li> <li>(i) 20% of present gross profit<br/>margin</li> <li>(ii) Estimated 20% of<br/>proposed gross profit<br/>margin</li> </ul> | : | On an average 12%<br>On an average 12%                                                  |  |