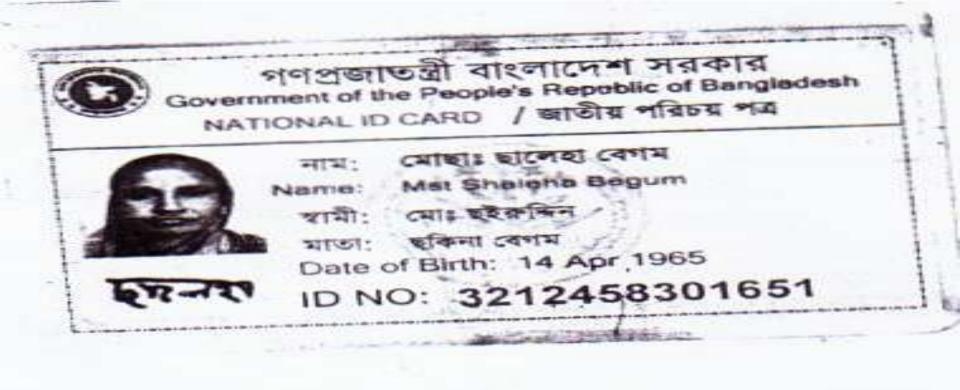

## BRIEF BIO OF THE PROPOSED NOBIN UDYOKTA

| Name and address                                                                                                                      | -     | <b>Md. Firoz Mia</b><br>Vill: Analer Bari, Union: Kholahati, Post: Hat Dariapur,<br>Upazila: Sadar, District: Gaibandha.                                                                        |
|---------------------------------------------------------------------------------------------------------------------------------------|-------|-------------------------------------------------------------------------------------------------------------------------------------------------------------------------------------------------|
| Age                                                                                                                                   | •     | 33 years                                                                                                                                                                                        |
| Marital status                                                                                                                        | •     | Married                                                                                                                                                                                         |
| Children                                                                                                                              | :     | 01 (One) Son                                                                                                                                                                                    |
| No. of siblings:                                                                                                                      | •     | 01 (One) Brother and 01 (One) Sister                                                                                                                                                            |
| Parent's and GB related Info:<br>(i) Who is GB member<br>(ii) Mother's name<br>(iii) Father's name<br>(iv) GB member's info           | : : : | Mother✓FatherMst. Saleha BegumMd. Nasim UddinBranch: Dariapur, Gaibandha, Centre # 28/moLoan no.: 2392, Member since 1985 to 1992First Ioan: Tk. 1,500Existing Ioan: Nil, Last Ioan: Tk. 10,000 |
| Further Information:<br>(v) Who pays GB loan installment<br>(vi) Mobile lady<br>(vii) Grameen Education Loan<br>(viii) Any other loan | :     | N/A<br>No<br>Nil<br>Nil                                                                                                                                                                         |

## BRIEF HISTORY OF GB LOAN UTILIZATION BY FAMILY

- Mst. Saleha Begum was a GB member since 1985 to 1992 at first she took GB loan BDT 1,500 (One thousand five hundred).
- Gradually she took GB loan several times and utilized it for cultivation purposes and household purposes.
- Finally GB loan helped her to improve economic condition and livelihood.