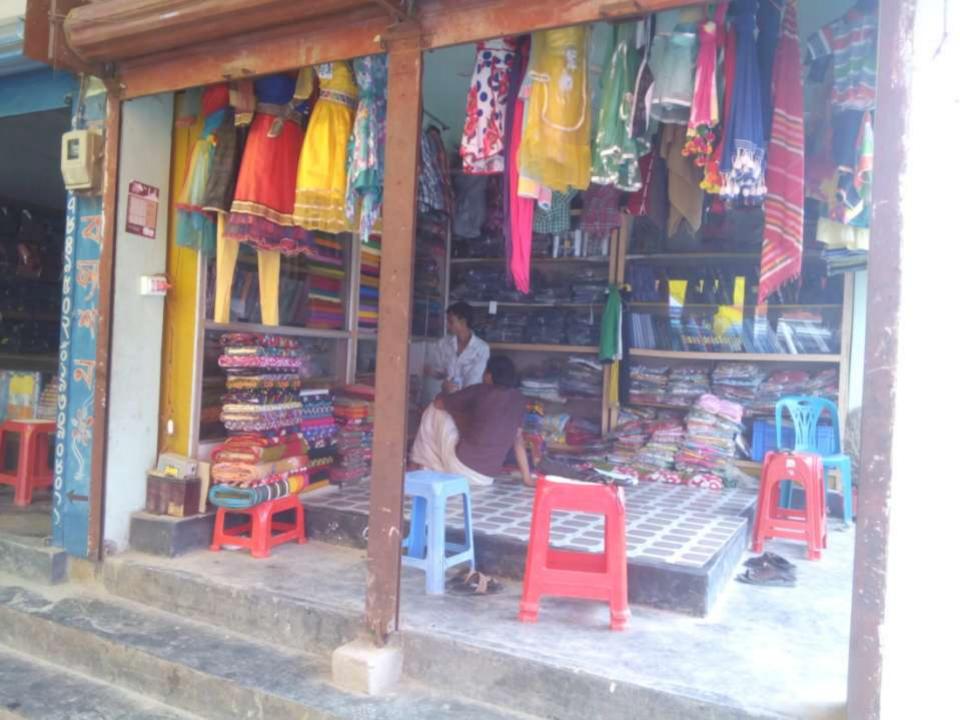

# PROPOSED NOBIN UDYOKTA BUSINESS INFO

| Business Name                                                                                                                   | : | Bhai Bhai Fashion                                                                     |
|---------------------------------------------------------------------------------------------------------------------------------|---|---------------------------------------------------------------------------------------|
| Address/ Location                                                                                                               | : | Puraton Badiakhali Bazar, Sadar, Gaibandha.                                           |
| Total Investment in BDT                                                                                                         | : | Tk. 593,000                                                                           |
| Financing                                                                                                                       | : | Self Tk. 493,000 (from existing business) Required Investment Tk. 100,000 (as equity) |
| Present salary/drawings from business                                                                                           | : | BDT 5,000 (Five thousand)                                                             |
| Proposed Salary                                                                                                                 | : | BDT 6,000 (Six thousand)                                                              |
| Proposed Business Implementation Plan (i) 20% of present gross profit margin (ii) Estimated 20% of proposed gross profit margin | : | On an average 18%  On an average 18%                                                  |