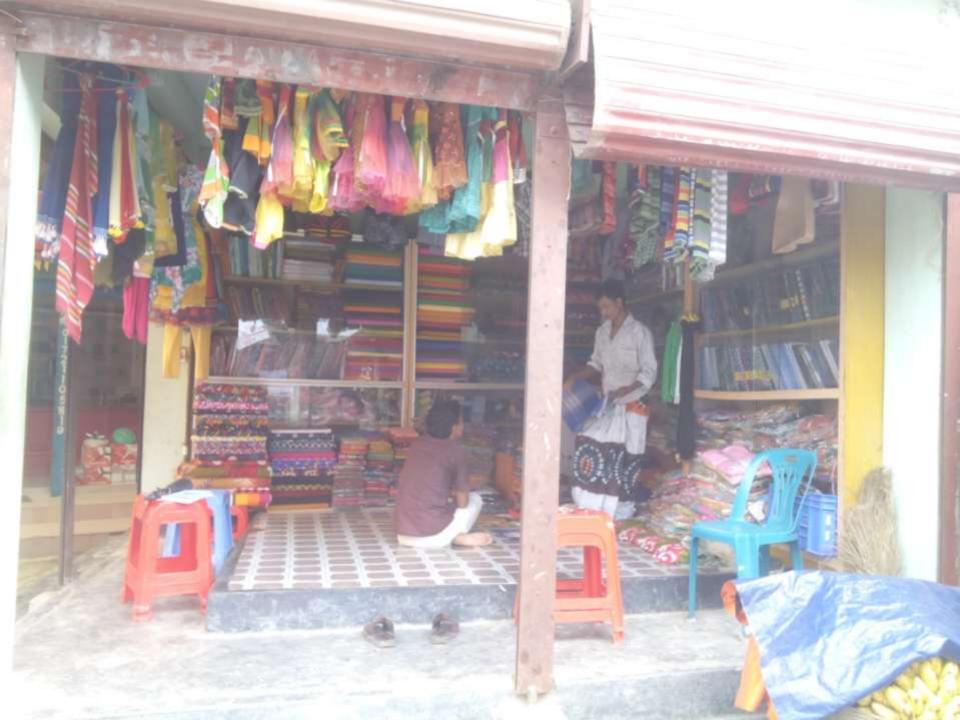

# PROPOSED NOBIN UDYOKTA BUSINESS INFO

| Business Name                                                                                                                   | : | Bhai Bhai Fashion                                                                     |
|---------------------------------------------------------------------------------------------------------------------------------|---|---------------------------------------------------------------------------------------|
| Address/ Location                                                                                                               | : | Puraton Badiakhali Bazar, Sadar, Gaibandha.                                           |
| Total Investment in BDT                                                                                                         | : | Tk. 593,000                                                                           |
| Financing                                                                                                                       | : | Self Tk. 493,000 (from existing business) Required Investment Tk. 100,000 (as equity) |
| Present salary/drawings from business                                                                                           | : | BDT 5,000 (Five thousand)                                                             |
| Proposed Salary                                                                                                                 | : | BDT 6,000 (Six thousand)                                                              |
| Proposed Business Implementation Plan (i) 20% of present gross profit margin (ii) Estimated 20% of proposed gross profit margin | : | On an average 18%  On an average 18%                                                  |

### PRESENT & PROPOSED INVESTMENT BREAKDOWN

| Particu                                   | Existing                                                                                                                    | Proposed          | Total    |         |  |
|-------------------------------------------|-----------------------------------------------------------------------------------------------------------------------------|-------------------|----------|---------|--|
| Existing                                  | Proposed                                                                                                                    | Business<br>(BDT) | (BDT)    | (BDT)   |  |
| gabardine pant, shirt, towel,             | Investment in products (Three pieces, sharee, one color cloth, gauge cloth, shirt, lungi, panjabi, kids & ladies wear etc.) | 278,330           | 100,000  | 378,330 |  |
| Investment in Equipment (Fan, light etc.) |                                                                                                                             |                   | _        | 2,700   |  |
| Cash in hand                              |                                                                                                                             |                   | -        | 4,560   |  |
| Debtors (Since June, 2016 to a            | 27,810                                                                                                                      | -                 | 27,810   |         |  |
| Creditors (Since July, 2016 to            | (15,000)                                                                                                                    | -                 | (15,000) |         |  |
| Decoration (fixture and fittings)         | 4,600                                                                                                                       | -                 | 4,600    |         |  |
| Advance for Shop                          | 190,000                                                                                                                     | _                 | 190,000  |         |  |
| Total Ca                                  | 493,000                                                                                                                     | 100,000           | 593,000  |         |  |