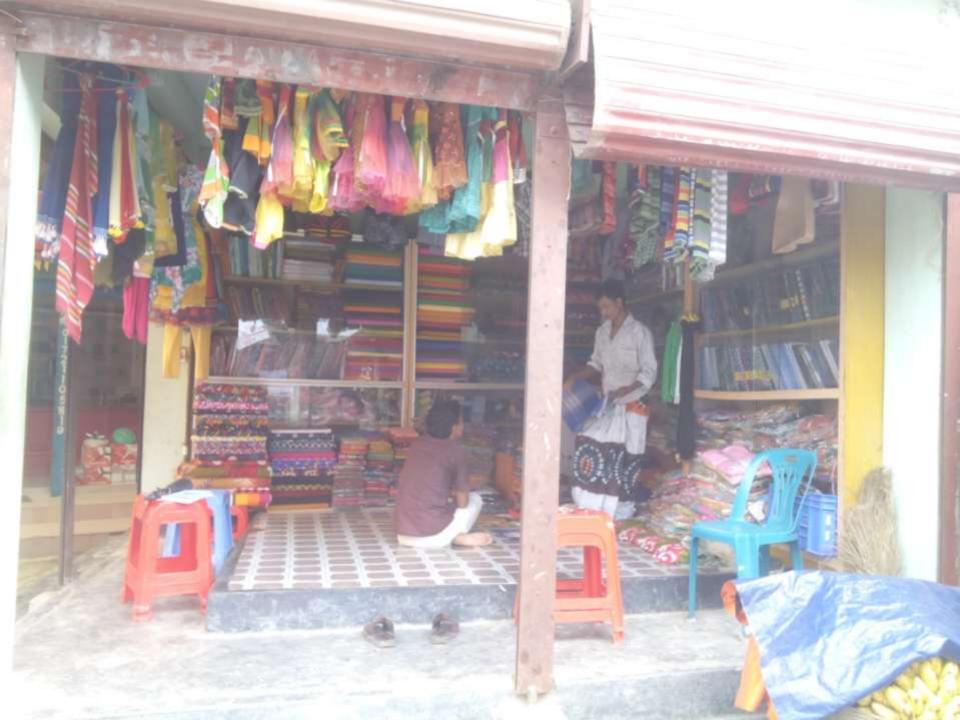

# PROPOSED NOBIN UDYOKTA BUSINESS INFO

| Business Name                                                                                                                   | : | Bhai Bhai Fashion                                                                     |
|---------------------------------------------------------------------------------------------------------------------------------|---|---------------------------------------------------------------------------------------|
| Address/ Location                                                                                                               | : | Puraton Badiakhali Bazar, Sadar, Gaibandha.                                           |
| Total Investment in BDT                                                                                                         | : | Tk. 593,000                                                                           |
| Financing                                                                                                                       | : | Self Tk. 493,000 (from existing business) Required Investment Tk. 100,000 (as equity) |
| Present salary/drawings from business                                                                                           | : | BDT 5,000 (Five thousand)                                                             |
| Proposed Salary                                                                                                                 | : | BDT 6,000 (Six thousand)                                                              |
| Proposed Business Implementation Plan (i) 20% of present gross profit margin (ii) Estimated 20% of proposed gross profit margin | : | On an average 18%  On an average 18%                                                  |