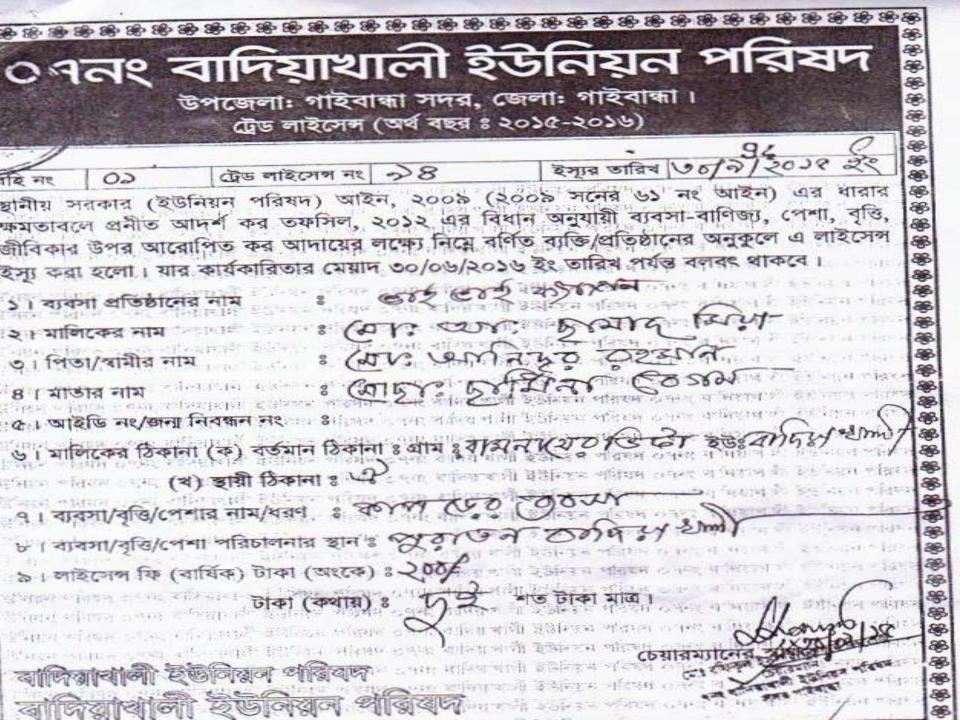

#### দোকান ঘর ভাড়ার চুক্তিপত্র

১০ পক (গরের রাকৃত মালিক) । মোর গোলাম রহমান (সুমন), পিতা-মৃত গোলাম ওয়াদুন (বাকু ১৯০), জাতি-মুসলমান, পেশা-ব্যবসা, উভয়ের সাম-বিফাইওপুর, ভাগমত-বানিয়াখালী, উপজেলা ও জেলা-গাউৰাজা।

পুরাতন বাদিনাখালী বাজারস্থ প্রীজ নোড সংগল্প, বিফাইতপুর মৌজার অবস্থিত প্রথম পাকের কুনা মার্কেটের ০১নং পাকা লোকান ঘরটি, যার দৈখ্য ১৪ ফুট, প্রস্থা ১২ ফুট, জাড়া নোয়ন উদেশো ২য় প্রথম নিকট প্রথম করিলে এবং ২য় শব্দও তাহা ভাড়া নিতে সমতে হওয়ার উঠয় পক্ষের মধ্যে আলাশ আপাচনা অসে নিক্রেটিভিত পর্ত সংগ্রেফ উক্ত ঘর ভাড়ার এই চুক্তিগ্রা সম্পাদিত হইল।