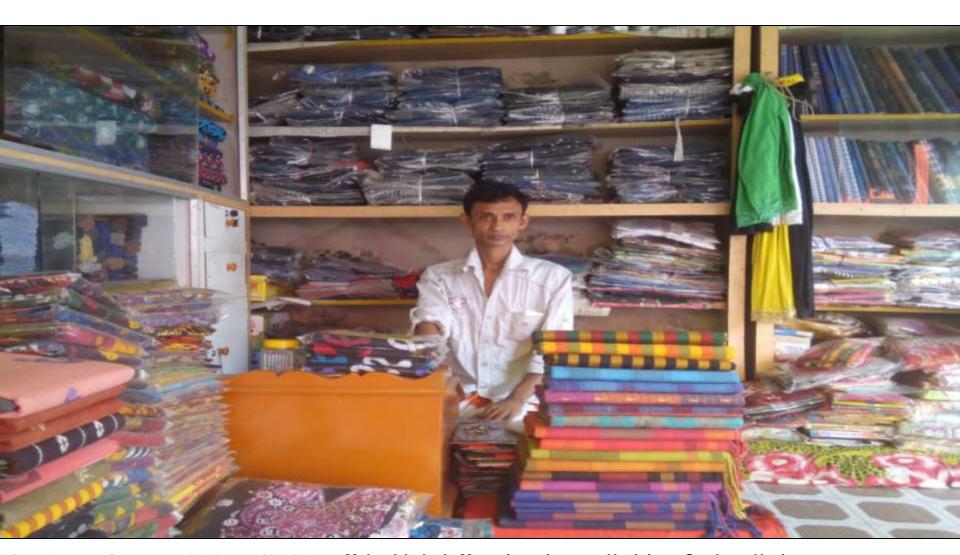

# PROPOSED NOBIN UDYOKTA BUSINESS INFO

| Business Name                                                                                                                   | : | Bhai Bhai Fashion                                                                     |
|---------------------------------------------------------------------------------------------------------------------------------|---|---------------------------------------------------------------------------------------|
| Address/ Location                                                                                                               | : | Puraton Badiakhali Bazar, Sadar, Gaibandha.                                           |
| Total Investment in BDT                                                                                                         | : | Tk. 593,000                                                                           |
| Financing                                                                                                                       | : | Self Tk. 493,000 (from existing business) Required Investment Tk. 100,000 (as equity) |
| Present salary/drawings from business                                                                                           | : | BDT 5,000 (Five thousand)                                                             |
| Proposed Salary                                                                                                                 | : | BDT 6,000 (Six thousand)                                                              |
| Proposed Business Implementation Plan (i) 20% of present gross profit margin (ii) Estimated 20% of proposed gross profit margin | : | On an average 18%  On an average 18%                                                  |

### PRESENT & PROPOSED INVESTMENT BREAKDOWN

| Particu                                   | Existing                                                                                                                    | Proposed          | Total    |         |  |
|-------------------------------------------|-----------------------------------------------------------------------------------------------------------------------------|-------------------|----------|---------|--|
| Existing                                  | Proposed                                                                                                                    | Business<br>(BDT) | (BDT)    | (BDT)   |  |
| gabardine pant, shirt, towel,             | Investment in products (Three pieces, sharee, one color cloth, gauge cloth, shirt, lungi, panjabi, kids & ladies wear etc.) | 278,330           | 100,000  | 378,330 |  |
| Investment in Equipment (Fan, light etc.) |                                                                                                                             |                   | _        | 2,700   |  |
| Cash in hand                              |                                                                                                                             |                   | -        | 4,560   |  |
| Debtors (Since June, 2016 to a            | 27,810                                                                                                                      | -                 | 27,810   |         |  |
| Creditors (Since July, 2016 to            | (15,000)                                                                                                                    | -                 | (15,000) |         |  |
| Decoration (fixture and fittings)         | 4,600                                                                                                                       | -                 | 4,600    |         |  |
| Advance for Shop                          | 190,000                                                                                                                     | _                 | 190,000  |         |  |
| Total Ca                                  | 493,000                                                                                                                     | 100,000           | 593,000  |         |  |