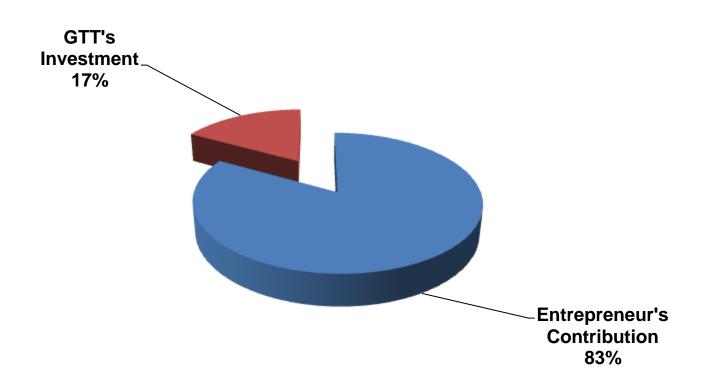

# SOURCE OF FINANCE

- Entrepreneur's Contribution BDT 493,000
- GTT's Investment BDT 100,000
- Total Capital BDT 593,000