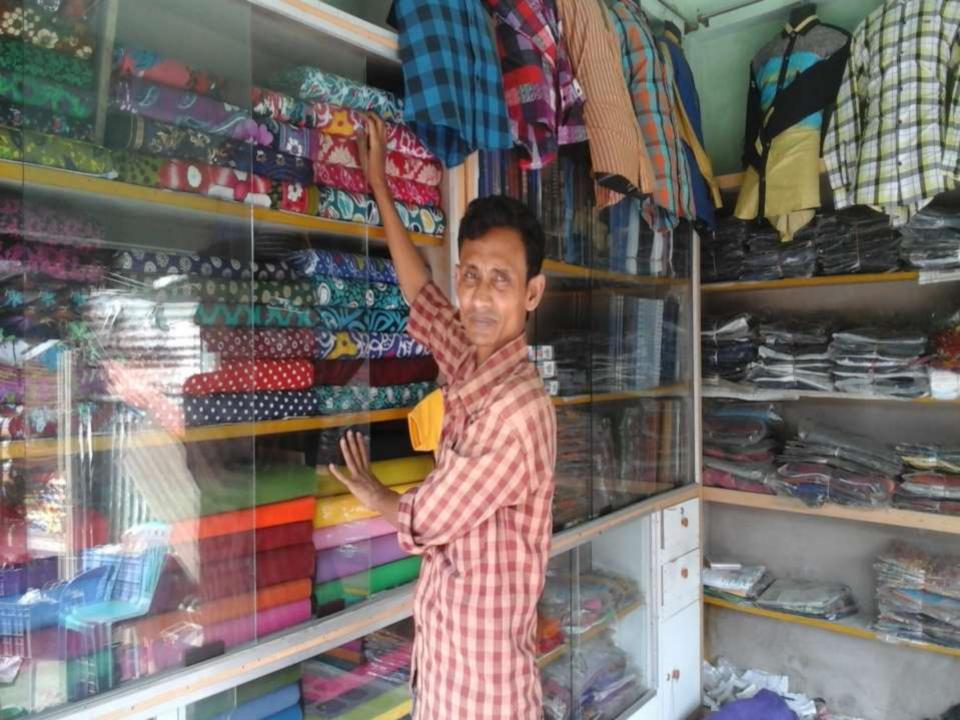

# PROPOSED NOBIN UDYOKTA BUSINESS INFO

| Business Name                                                                                                                   | : | Bhai Bhai Fashion                                                                     |
|---------------------------------------------------------------------------------------------------------------------------------|---|---------------------------------------------------------------------------------------|
| Address/ Location                                                                                                               | : | Puraton Badiakhali Bazar, Sadar, Gaibandha.                                           |
| Total Investment in BDT                                                                                                         | : | Tk. 593,000                                                                           |
| Financing                                                                                                                       | : | Self Tk. 493,000 (from existing business) Required Investment Tk. 100,000 (as equity) |
| Present salary/drawings from business                                                                                           | : | BDT 5,000 (Five thousand)                                                             |
| Proposed Salary                                                                                                                 | : | BDT 6,000 (Six thousand)                                                              |
| Proposed Business Implementation Plan (i) 20% of present gross profit margin (ii) Estimated 20% of proposed gross profit margin | : | On an average 18%  On an average 18%                                                  |

### PRESENT & PROPOSED INVESTMENT BREAKDOWN

| Particu                                   | Existing                                                                                                                    | Proposed          | Total    |         |  |
|-------------------------------------------|-----------------------------------------------------------------------------------------------------------------------------|-------------------|----------|---------|--|
| Existing                                  | Proposed                                                                                                                    | Business<br>(BDT) | (BDT)    | (BDT)   |  |
| gabardine pant, shirt, towel,             | Investment in products (Three pieces, sharee, one color cloth, gauge cloth, shirt, lungi, panjabi, kids & ladies wear etc.) | 278,330           | 100,000  | 378,330 |  |
| Investment in Equipment (Fan, light etc.) |                                                                                                                             |                   | _        | 2,700   |  |
| Cash in hand                              |                                                                                                                             |                   | -        | 4,560   |  |
| Debtors (Since June, 2016 to a            | 27,810                                                                                                                      | -                 | 27,810   |         |  |
| Creditors (Since July, 2016 to            | (15,000)                                                                                                                    | -                 | (15,000) |         |  |
| Decoration (fixture and fittings)         | 4,600                                                                                                                       | -                 | 4,600    |         |  |
| Advance for Shop                          | 190,000                                                                                                                     | _                 | 190,000  |         |  |
| Total Ca                                  | 493,000                                                                                                                     | 100,000           | 593,000  |         |  |