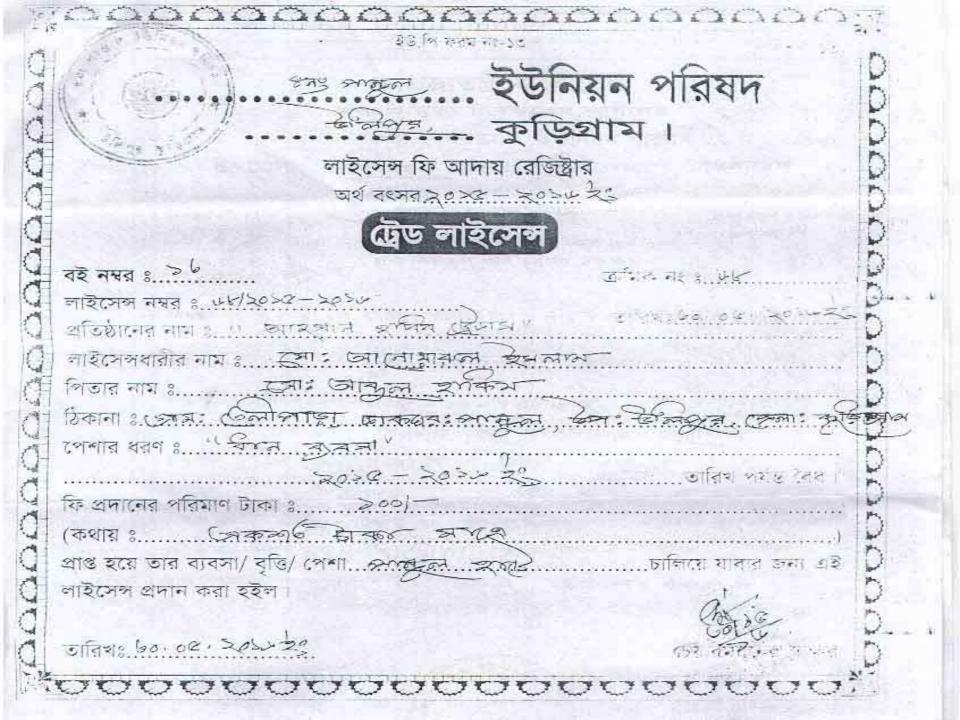

#### Proposed NU Business Name : Ahsan Habib Traders

Business Category: General Retail & Whole sale

Business Proposal Identified by: Md. Jahangir Alom, Asst. nu, Kurigram

Business Proposal prepared by: Md. Main Uddin