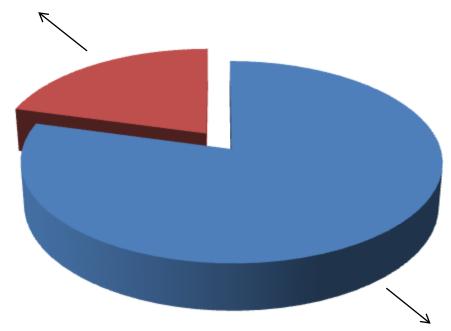

## SOURCE OF FINANCE

- Entrepreneur's Contribution BDT306,000
- ■GTT's Investment BDT 80,000
- Total Capital BDT386,000

GTT's Investment 21%

Entrepreneur's Contribution 79%