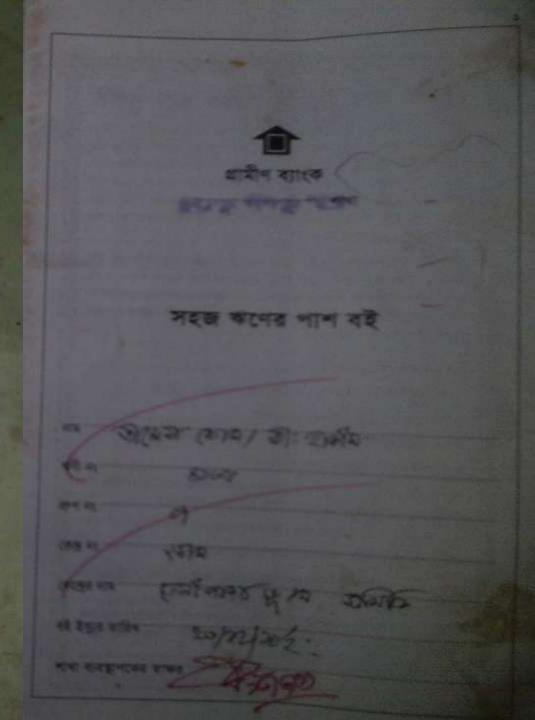

#### BRIEF BIO OF THE PROPOSED NOBIN UDYOKTA

| Name and address                                                                                                                                                                                                                           | : | Md. Anwarul Islam Vill: Pandul North Union: Pandul, Post: Pandul, Upazila: Ulipur, District: Kurigram.                                                                                                                             |
|--------------------------------------------------------------------------------------------------------------------------------------------------------------------------------------------------------------------------------------------|---|------------------------------------------------------------------------------------------------------------------------------------------------------------------------------------------------------------------------------------|
| Age                                                                                                                                                                                                                                        | : | 33 years                                                                                                                                                                                                                           |
| Marital status                                                                                                                                                                                                                             | : | married                                                                                                                                                                                                                            |
| Children                                                                                                                                                                                                                                   | : | 02(two) Son.                                                                                                                                                                                                                       |
| No. of siblings:                                                                                                                                                                                                                           | : | 03 (three) Brothers .                                                                                                                                                                                                              |
| Parent's and GB related Info: (i) Who is GB member (ii) Mother's name (iii) Father's name (iv) GB member's info  Further Information: (v) Who pays GB loan installment (vi) Mobile lady (vii) Grameen Education Loan (viii) Any other loan |   | Mother Father Late. Amena Begum Md. Abdul Hakim. Branch: Durgapur, Ulipur, kurigram, Centre # 29/mo, Loan no.:4135, Membership since 1997 to 2015. First loan: Tk. 2,000 Existing loan: nil; Last Loan: Tk. 20,000  N/A No Nil Nil |