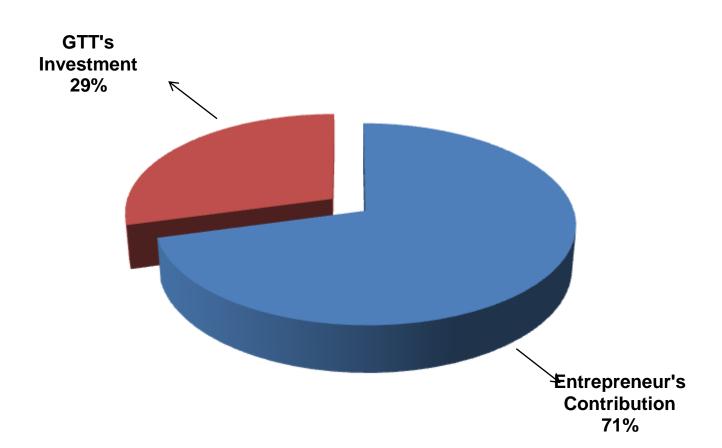

# SOURCE OF FINANCE

- Entrepreneur's Contribution BDT242,000
- ■GTT's Investment BDT 100,000
- Total Capital BDT362,000