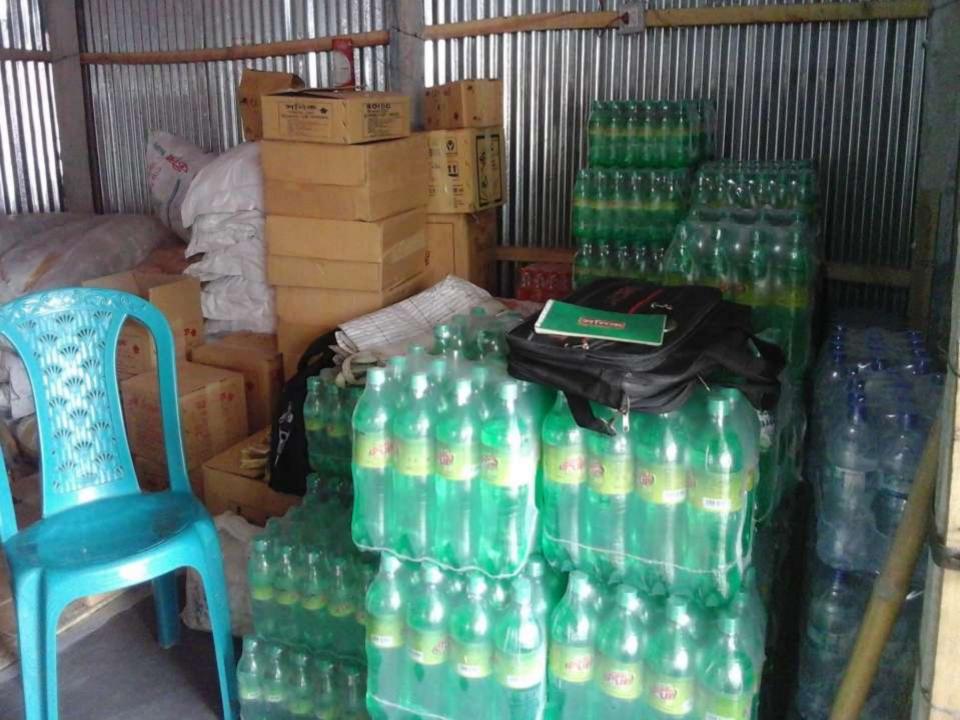

#### PRESENT & PROPOSED INVESTMENT BREAKDOWN

| Particulars                                                                                     |                                                                                                 |         | Propose<br>d<br>(BDT) | Total<br>(BDT) |
|-------------------------------------------------------------------------------------------------|-------------------------------------------------------------------------------------------------|---------|-----------------------|----------------|
| Existing                                                                                        | Proposed                                                                                        |         |                       |                |
| Investment in products (Grocery item, Confectionary item, bakery item and soft drinks item etc) | Investment in products (Grocery item, Confectionary item, bakery item and soft drinks item etc) | 210,000 | 100,000               | 310,000        |
| Investment in Equipments & Tools (fan and van etc.)                                             |                                                                                                 |         |                       |                |
|                                                                                                 |                                                                                                 | 9,200   |                       | 9,200          |
| Cash in hand                                                                                    |                                                                                                 |         |                       |                |
|                                                                                                 |                                                                                                 | 3,000   |                       | 3,000          |
| Decoration (fixture and fittings)                                                               |                                                                                                 | 3,300   |                       | 3,300          |
| Advance in Shop                                                                                 |                                                                                                 | 3,000   |                       | -,,,,,         |
|                                                                                                 |                                                                                                 |         |                       | 5,000          |
| Debtors (Since May, 2016 to at present)                                                         |                                                                                                 |         |                       | 11,500         |
| Total Capital                                                                                   |                                                                                                 |         | 100,000               | 342,000        |