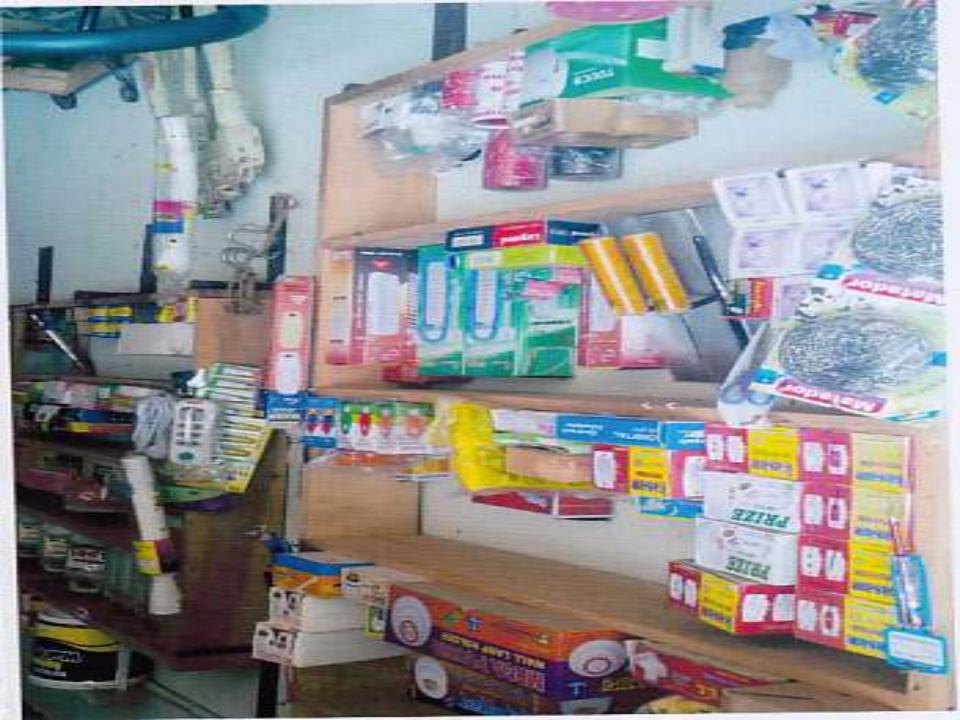

# Pictures

### PRESENT & PROPOSED INVESTMENT BREAKDOWN

| Partic                                                                                                             | culars                                                                                                             | Existing Busines | Proposed<br>(BDT) | Total<br>(BDT) |  |
|--------------------------------------------------------------------------------------------------------------------|--------------------------------------------------------------------------------------------------------------------|------------------|-------------------|----------------|--|
| Existing                                                                                                           | Proposed                                                                                                           | s (BDT)          |                   |                |  |
| Investment in products (door, pipe, filter, hammer, lock, wood screw ,power sander ,screwdriver ,saw/handsaw ,etc) | Investment in products (door, pipe, filter, hammer, lock, wood screw ,power sander ,screwdriver ,saw/handsaw ,etc) | 535,800          | 200,000           | 735,800        |  |
|                                                                                                                    |                                                                                                                    |                  | 200,000           | . 33,333       |  |
| Investment in Equipments & Tools                                                                                   |                                                                                                                    |                  |                   | 18,000         |  |
| Cash in hand                                                                                                       |                                                                                                                    | 8,100            |                   | 2.422          |  |
| Debtors (Since February, 2016 to at present)                                                                       |                                                                                                                    |                  |                   | 8,100          |  |
| (                                                                                                                  | ,                                                                                                                  | 9,600            |                   | 9,600          |  |
| Creditor (since November, 2015 to at prese                                                                         | nt)                                                                                                                | ,                |                   | ,              |  |
|                                                                                                                    |                                                                                                                    | (20,000)         |                   | (20,000)       |  |
| Decoration (fixture and fittings)                                                                                  |                                                                                                                    |                  |                   |                |  |
| A duran a a fau alana                                                                                              |                                                                                                                    | 47,500           |                   | 47,500         |  |
| Advance for shop                                                                                                   |                                                                                                                    | 150,000          |                   | 150,000        |  |
| Total Capital                                                                                                      |                                                                                                                    |                  | 200,000           | 949,000        |  |