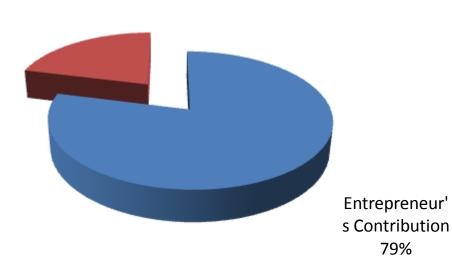

## SOURCE OF FINANCE

- Entrepreneur's Contribution BDT 749000
- GTT's Investment BDT 200000
- Total Capital BDT 949000

GTT's Investment 21%