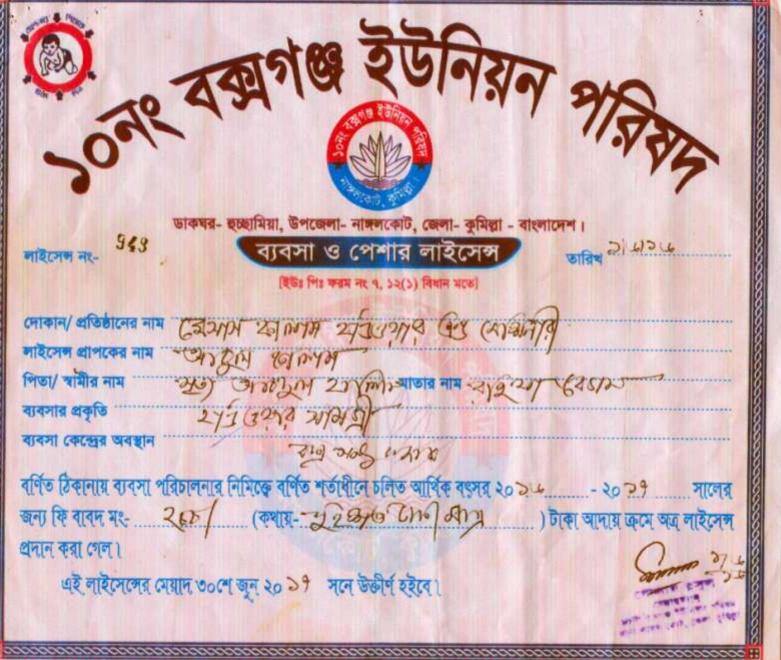

| STRENGTH                                                                                                                                                                                                                                                                                   | WEAKNESS                                 |
|--------------------------------------------------------------------------------------------------------------------------------------------------------------------------------------------------------------------------------------------------------------------------------------------|------------------------------------------|
| <ul> <li>□ Present employment:     Self: 01 Family: 02     Others (beyond family): 0     Future employment: 0</li> <li>□ Trade License in his own name;</li> <li>□ He has on hand training;</li> <li>□ Good reputation;</li> <li>□ Skilled &amp; working experiences: 10 years;</li> </ul> | ☐ Can not supply goods as per demand;    |
| <ul> <li>OPPORTUNITIES</li> <li>□ Location of Shop;</li> <li>□ Have some fixed customers;</li> <li>□ Increasing demand;</li> <li>□ The Capital of the entrepreneur will be BDT 1310,027 after 3 years excluding payback of investor's money.</li> </ul>                                    | THREATS ☐ Increase of local competitors; |