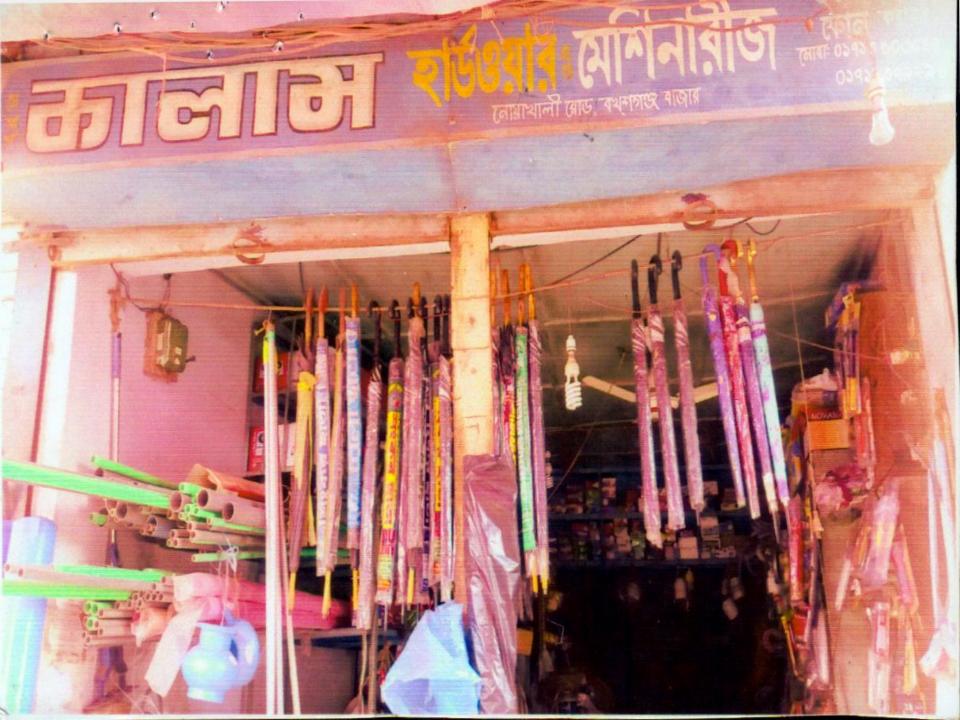

### PROPOSED NOBIN UDYOKTA BUSINESS INFO

| Business Name                                                                                                                                                                         | : | M/S Kamal Hardware & Machinaries                                                     |
|---------------------------------------------------------------------------------------------------------------------------------------------------------------------------------------|---|--------------------------------------------------------------------------------------|
| Address/ Location                                                                                                                                                                     | : | Boxsogonj bazar                                                                      |
| Total Investment in BDT                                                                                                                                                               | : | Tk. 791000                                                                           |
| Financing                                                                                                                                                                             | : | Self Tk. 691000 (from existing business) Required Investment Tk. 2000000 (as equity) |
| Present salary/drawings from business                                                                                                                                                 | : | BDT 11,000 (Eleven thousand)                                                         |
| Proposed Salary                                                                                                                                                                       | : | BDT 12,500 (Twelve thousand five hundred)                                            |
| Proposed Business Implementation Plan (i) % of present gross profit margin (ii) Estimated % of proposed gross profit margin (iii) In future risk mgt. plan (from fire, disaster etc.) | : | On products 15%  On products 15%                                                     |

#### PRESENT & PROPOSED INVESTMENT BREAKDOWN

| Parti                                                                                                       | Existing<br>Business<br>(BDT)                                                                               | Proposed<br>(BDT) | Total<br>(BDT) |         |
|-------------------------------------------------------------------------------------------------------------|-------------------------------------------------------------------------------------------------------------|-------------------|----------------|---------|
| Existing                                                                                                    | Proposed                                                                                                    |                   |                |         |
| Investment in products (door, pipe, filter, hammer, lock, color and different types of electrical item etc) | Investment in products (door, pipe, filter, hammer, lock, color and different types of electrical item etc) | 583,450           | 200,000        | 783,450 |
| Investment in Equipments & Tools                                                                            | 1,600                                                                                                       |                   | 1,600          |         |
| Cash in hand                                                                                                | 7,520                                                                                                       |                   | 7,520          |         |
| Debtors (Since February, 2016 to at                                                                         | 17,430                                                                                                      |                   | 17,430         |         |
| Creditor (since November, 2015 to at present                                                                | (50,000)                                                                                                    |                   | (50,000)       |         |
| Decoration (fixture and fittings)                                                                           | 31,000                                                                                                      |                   | 31,000         |         |
| Advance for shop                                                                                            |                                                                                                             |                   |                | 100,000 |
| Total Capital                                                                                               |                                                                                                             |                   | 200,000        | 791,000 |