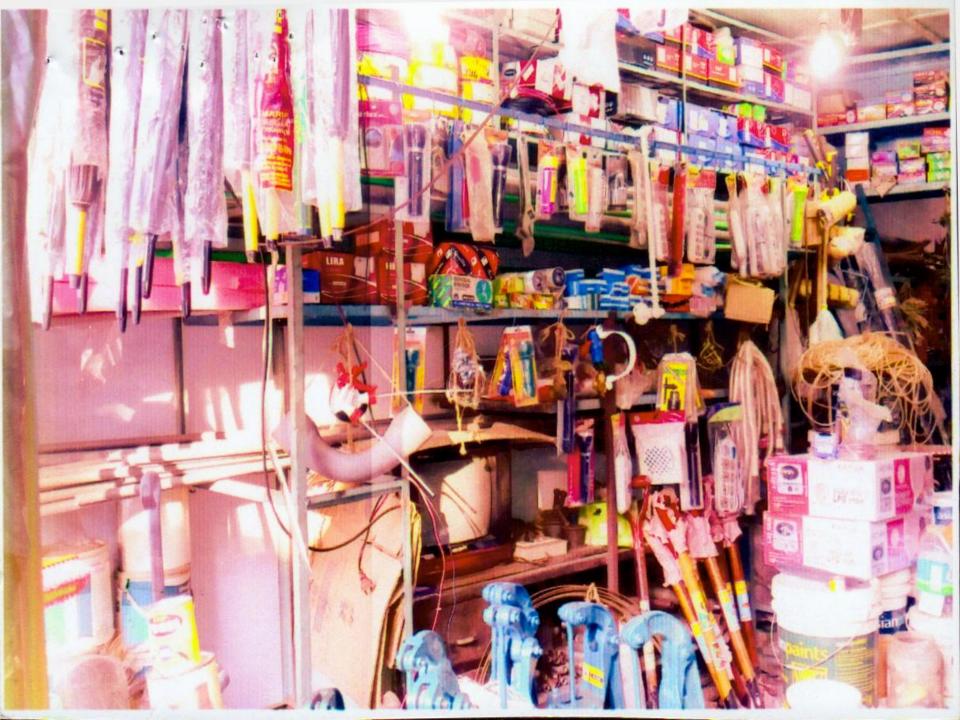

# Pictures

#### PRESENT & PROPOSED INVESTMENT BREAKDOWN

| Parti                                                                                                       | Existing<br>Business<br>(BDT)                                                                               | Proposed<br>(BDT) | Total<br>(BDT) |         |
|-------------------------------------------------------------------------------------------------------------|-------------------------------------------------------------------------------------------------------------|-------------------|----------------|---------|
| Existing                                                                                                    | Proposed                                                                                                    |                   |                |         |
| Investment in products (door, pipe, filter, hammer, lock, color and different types of electrical item etc) | Investment in products (door, pipe, filter, hammer, lock, color and different types of electrical item etc) | 583,450           | 200,000        | 783,450 |
| Investment in Equipments & Tools                                                                            | 1,600                                                                                                       |                   | 1,600          |         |
| Cash in hand                                                                                                | 7,520                                                                                                       |                   | 7,520          |         |
| Debtors (Since February, 2016 to at                                                                         | 17,430                                                                                                      |                   | 17,430         |         |
| Creditor (since November, 2015 to at present                                                                | (50,000)                                                                                                    |                   | (50,000)       |         |
| Decoration (fixture and fittings)                                                                           | 31,000                                                                                                      |                   | 31,000         |         |
| Advance for shop                                                                                            |                                                                                                             |                   |                | 100,000 |
| Total Capital                                                                                               |                                                                                                             |                   | 200,000        | 791,000 |