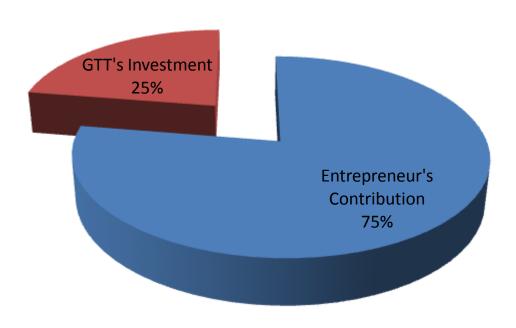

## SOURCE OF FINANCE

- Entrepreneur's Contribution BDT 691000
- GTT's Investment BDT 200000
- Total Capital BDT 791000