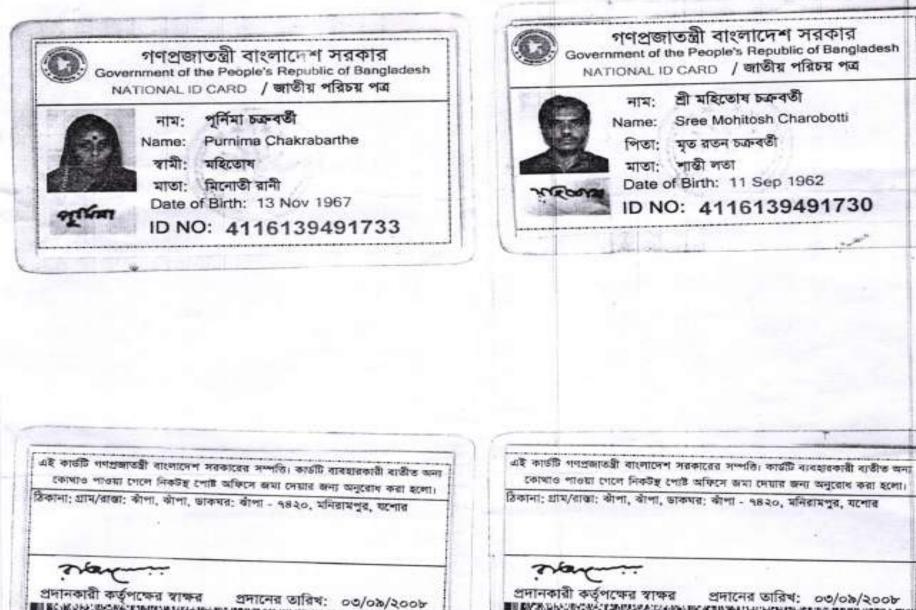

#### **BRIEF BIO OF THE PROPOSED NOBIN UDYOKTA**

| Name and address                                                                                                                      | : | <b>Somir Chakrobottyr</b><br>Vill: Japha, Union: Japha, Post: Japha, Upazila:<br>Monirampur, District: Jessore.                                                                                 |
|---------------------------------------------------------------------------------------------------------------------------------------|---|-------------------------------------------------------------------------------------------------------------------------------------------------------------------------------------------------|
| Age                                                                                                                                   | : | 24 Years                                                                                                                                                                                        |
| Marital status                                                                                                                        | : | Unmarried                                                                                                                                                                                       |
| Children                                                                                                                              | : | N/A                                                                                                                                                                                             |
| No. of siblings:                                                                                                                      | : | 02 (One) Brothers and 01 (One) Sister.                                                                                                                                                          |
| Parent's and GB related Info:<br>(i) Who is GB member<br>(ii) Mother's name<br>(iii) Father's name<br>(iv) GB member's info           | : | MotherVFatherPurnima ChakrabartheSree Mohitosh CharobottiBranch: Rajgonj, Centre # 31/khaLoan no.: 3268, Member since 2010First Ioan: Tk. 30,000Existing Ioan: Nil, Outstanding Ioan: Tk. 30000 |
| Further Information:<br>(v) Who pays GB loan installment<br>(vi) Mobile lady<br>(vii) Grameen Education Loan<br>(viii) Any other loan | : | Nil<br>Nil<br>Nil                                                                                                                                                                               |