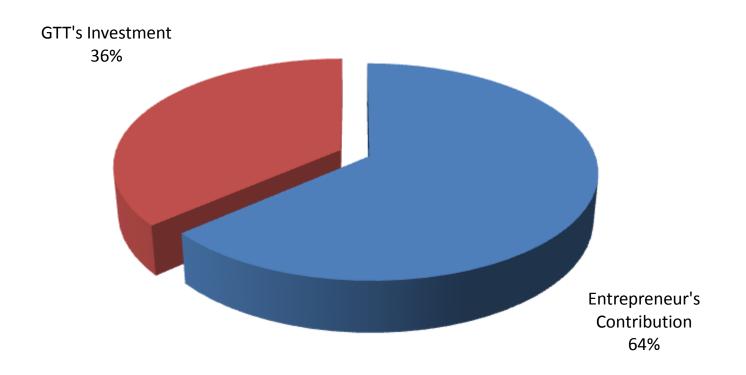

## PRESENT & PROPOSED INVESTMENT BREAKDOWN

| Particulars                                                                                                                                            |          |                               |                   |                |
|--------------------------------------------------------------------------------------------------------------------------------------------------------|----------|-------------------------------|-------------------|----------------|
| Existing                                                                                                                                               | Proposed | Existing<br>Business<br>(BDT) | Proposed<br>(BDT) | Total<br>(BDT) |
| nvestment in products (Different types of<br>arments Products Such as Mosquito<br>urtain,Lungi,3-Pitch,T-Shirt,Pakija<br>hari,Gince Pant,Trouser etc.) |          | 169,800                       | 100,000           | 269,800        |
| Investment in Machineries and Equipment (Fan, Bulb etc.)                                                                                               |          |                               |                   | 1,200          |
| Cash in hand                                                                                                                                           |          |                               | -                 | 2,700          |
| Advance for Shop                                                                                                                                       |          |                               | . <b>_</b>        | -              |
| Debtors (Since January, 2016 to at present)                                                                                                            |          |                               |                   | -              |
| Creditors (Since January, 2016 to at present)                                                                                                          |          |                               |                   | -              |
| GB Loan Outstanding                                                                                                                                    |          |                               | -                 |                |
| Decoration (fixture and fittings)                                                                                                                      |          |                               |                   | 1,300          |
| Total Capital                                                                                                                                          |          |                               | 100,000           | 275,000        |

- Entrepreneur's Contribution BDT 175000
- GTT's Investment BDT 100,000
- Total Capital BDT 333000