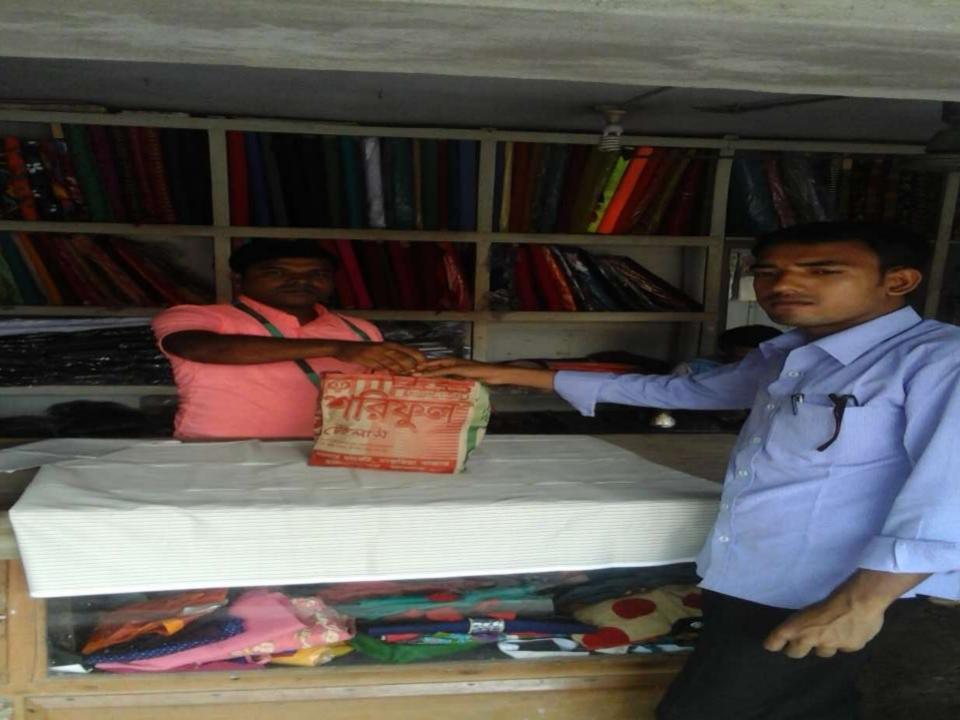

# Pictures

Proposed NU Business Name: Shoriful Tailors

Business Category: General retail & wholesale

Project Identified by: Md.Shohaib Goni, Asst.N U, Monirumpur unit, Jessore Business Proposal Prepared by: Md.Mahbubur Rahman Bhuiyan