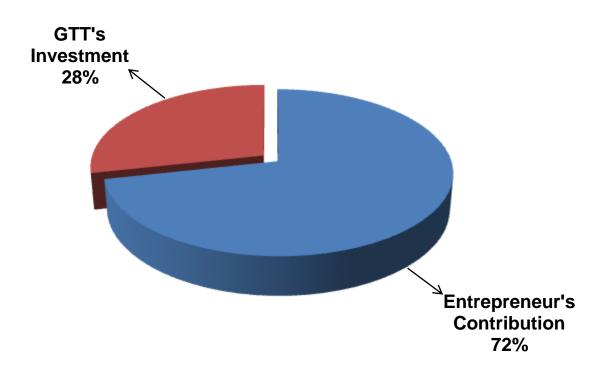

#### SOURCE OF FINANCE

- Entrepreneur's Contribution BDT 252,000
- GTT's Investment BDT 100,000
- Total Capital BDT 352,00