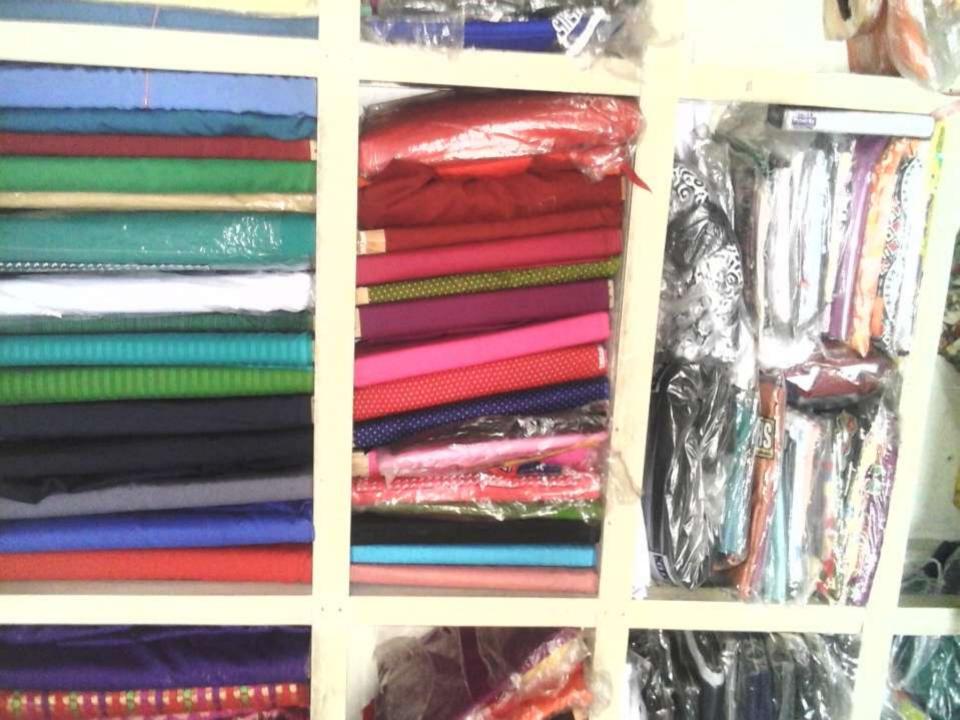

# Pictures

#### PROPOSED NOBIN UDYOKTA BUSINESS INFO

| Business Name                                                                                                                                                                            | : | Shoriful Tailors                                                                      |
|------------------------------------------------------------------------------------------------------------------------------------------------------------------------------------------|---|---------------------------------------------------------------------------------------|
| Address/ Location                                                                                                                                                                        | : | Chakuriabazar, Jessore.                                                               |
| Total Investment in BDT                                                                                                                                                                  | : | Tk. 352,000                                                                           |
| Financing                                                                                                                                                                                | : | Self Tk. 252,000 (from existing business) Required Investment Tk. 100,000 (as equity) |
| Present salary/drawings from business                                                                                                                                                    | : | BDT 5,000 (Five Thousand)                                                             |
| Proposed Salary                                                                                                                                                                          | : | BDT 6,000 (Six Thousand)                                                              |
| Proposed Business Implementation Plan  (i) % of present gross profit margin  (ii) Estimated % of proposed gross profit margin  (iii) In future risk mgt. plan (from fire, disaster etc.) | : | On products 10%. On products 10%.                                                     |