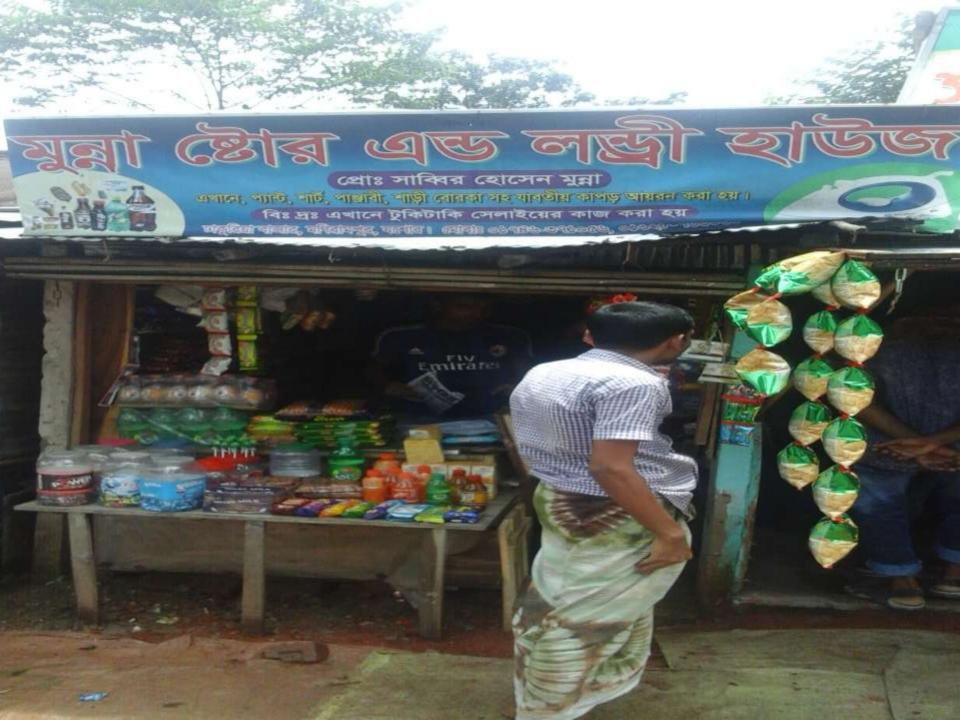

### Proposed NU Business Name: Munna Store & Laundry House

Business Category: General retail & wholesale

Project Identified by: Md.Shohaib Goni, Asst.N U, Monirumpur unit, Jessore Business Proposal Prepared by: Md.Mahbubur Rahman Bhuiyan

### PROPOSED NOBIN UDYOKTA BUSINESS INFO

| Business Name                                                                                                                                                                            | : | Munna Store & Laundry House                                                          |
|------------------------------------------------------------------------------------------------------------------------------------------------------------------------------------------|---|--------------------------------------------------------------------------------------|
| Address/ Location                                                                                                                                                                        | : | Chakuriabazar, Jessore.                                                              |
| Total Investment in BDT                                                                                                                                                                  | : | Tk. 243,000                                                                          |
| Financing                                                                                                                                                                                | : | Self Tk. 193,000 (from existing business) Required Investment Tk. 50,000 (as equity) |
| Present salary/drawings from business                                                                                                                                                    | : | BDT 4,000 (Four Thousand)                                                            |
| Proposed Salary                                                                                                                                                                          | : | BDT 5,000 (Five Thousand)                                                            |
| Proposed Business Implementation Plan  (i) % of present gross profit margin  (ii) Estimated % of proposed gross profit margin  (iii) In future risk mgt. plan (from fire, disaster etc.) | : | On products 20%. On products 20%.                                                    |