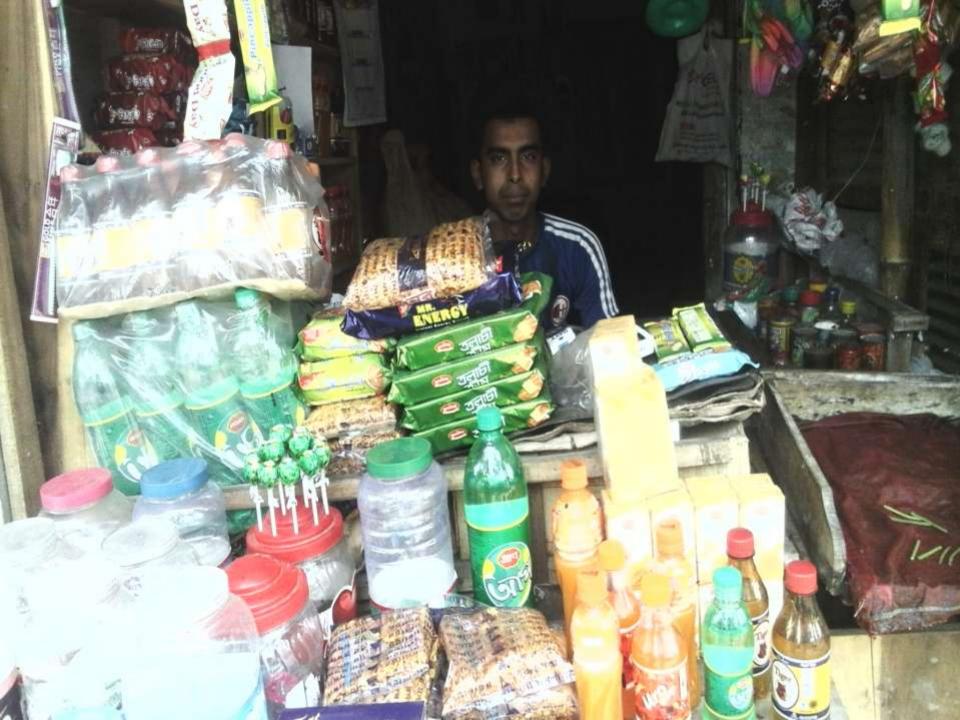

### PROPOSED NOBIN UDYOKTA BUSINESS INFO

| Business Name                                                                                                                                                                            | : | Munna Store & Laundry House                                                          |
|------------------------------------------------------------------------------------------------------------------------------------------------------------------------------------------|---|--------------------------------------------------------------------------------------|
| Address/ Location                                                                                                                                                                        | : | Chakuriabazar, Jessore.                                                              |
| Total Investment in BDT                                                                                                                                                                  | : | Tk. 243,000                                                                          |
| Financing                                                                                                                                                                                | : | Self Tk. 193,000 (from existing business) Required Investment Tk. 50,000 (as equity) |
| Present salary/drawings from business                                                                                                                                                    | : | BDT 4,000 (Four Thousand)                                                            |
| Proposed Salary                                                                                                                                                                          | : | BDT 5,000 (Five Thousand)                                                            |
| Proposed Business Implementation Plan  (i) % of present gross profit margin  (ii) Estimated % of proposed gross profit margin  (iii) In future risk mgt. plan (from fire, disaster etc.) | : | On products 20%. On products 20%.                                                    |

### PRESENT & PROPOSED INVESTMENT BREAKDOWN

| Particulars                               | Existing                                                                                      | Proposed          | Total  |         |  |
|-------------------------------------------|-----------------------------------------------------------------------------------------------|-------------------|--------|---------|--|
| Existing                                  | Proposed                                                                                      | Business<br>(BDT) | (BDT)  | (BDT)   |  |
| ,                                         | Investment in products (Different types Fruits, cookies, stationary items & bakery items etc) | 96,477            | 50,000 | 146,477 |  |
| Investment in equipment (fan, light etc.) |                                                                                               | 3,300             | -      | 3,300   |  |
| Cash in hand                              |                                                                                               | 2,439             | -      | 2,439   |  |
| Debtors (Since March, 2016 to at prese    | ent)                                                                                          | 11,084            | -      | 11,084  |  |
| Creditors (Since Mach, 2016 to at prese   | ent)                                                                                          | (700)             | -      | (700)   |  |
| G B Lone Outstanding                      |                                                                                               | (5,000)           |        | (5,000) |  |
| Decoration (fixture and fittings)         |                                                                                               | 5,400             | -      | 5,400   |  |
| Advance for Shop                          |                                                                                               | 80,000            | -      | 80,000  |  |
| Total Capita                              | 1                                                                                             | 193,000           | 50,000 | 243,000 |  |