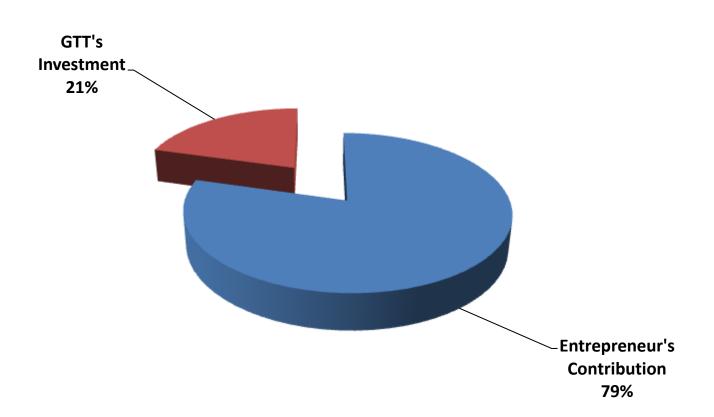

### SOURCE OF FINANCE

- Entrepreneur's Contribution BDT 193,000
- GTT's Investment BDT 50,000
- Total Capital BDT 243,000