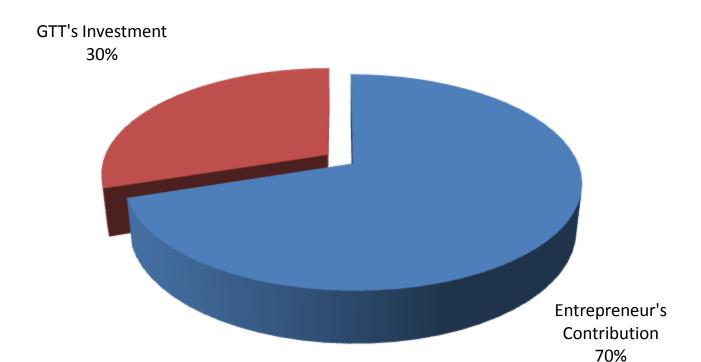

## SOURCE OF FINANCE

- Entrepreneur's Contribution BDT 233000
- GTT's Investment BDT 100,000
- Total Capital BDT 333000