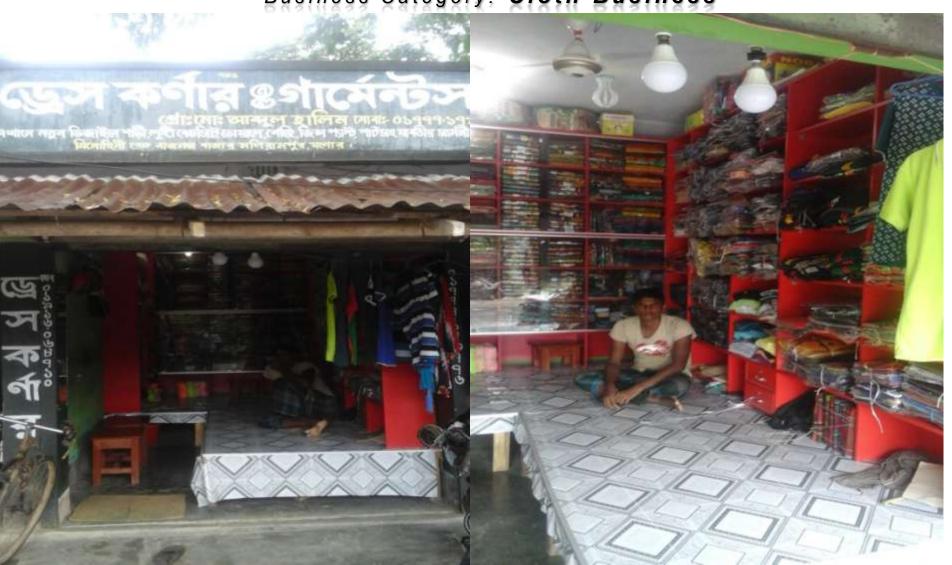

Proposed NU Business Name : Dress Corner &

Garments

Business Category: Cloth Business

Business Proposal Collected by: A. Wodud Molla, Asst. Officer, Jessore.

Business Proposal Prepared by: Md. Rayhan Sharif

## PROPOSED NOBIN UDYOKTA BUSINESS INFO

| : | Dress Corner & Garments                                                               |
|---|---------------------------------------------------------------------------------------|
| : | Rajgonj Bazar, Monirampur, Jessore.                                                   |
| : | Tk. 333,000                                                                           |
| : | Self Tk. 172,750 (from existing business) Required Investment Tk. 100,000 (as equity) |
| : | Taka 3,500 (Three thousand five hundred)                                              |
| : | Taka 4,700 (Four thousand Seven hundred)                                              |
|   |                                                                                       |
| : | On products 20%                                                                       |
| : | On products 20%                                                                       |
| : |                                                                                       |
|   |                                                                                       |