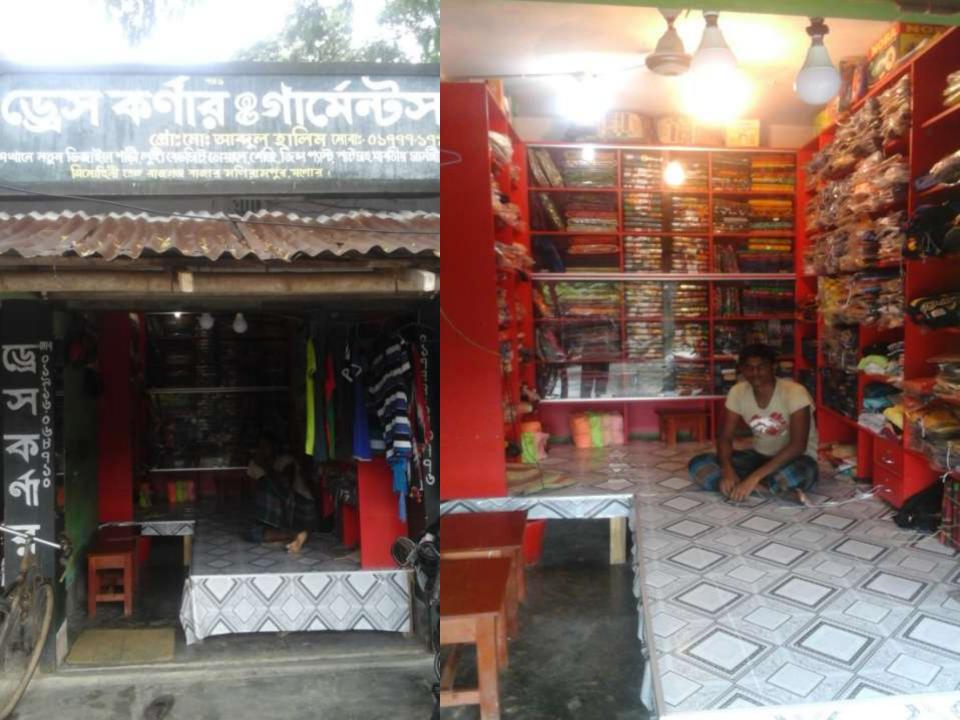

Proposed NU Business Name : Dress Corner &

Garments

Business Category: Cloth Business

Business Proposal Collected by: A. Wodud Molla, Asst. Officer, Jessore.

Business Proposal Prepared by: Md. Rayhan Sharif

## PROPOSED NOBIN UDYOKTA BUSINESS INFO

| : | Dress Corner & Garments                                                               |
|---|---------------------------------------------------------------------------------------|
| : | Rajgonj Bazar, Monirampur, Jessore.                                                   |
| : | Tk. 333,000                                                                           |
| : | Self Tk. 172,750 (from existing business) Required Investment Tk. 100,000 (as equity) |
| : | Taka 3,500 (Three thousand five hundred)                                              |
| : | Taka 4,700 (Four thousand Seven hundred)                                              |
|   |                                                                                       |
| : | On products 20%                                                                       |
| : | On products 20%                                                                       |
| : |                                                                                       |
|   |                                                                                       |

# Pictures