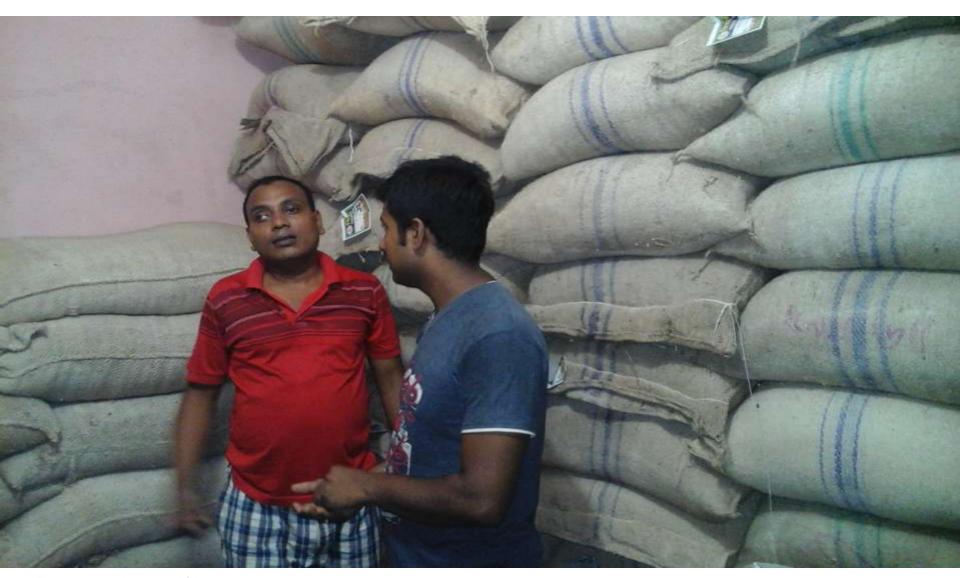

# PROPOSED NOBIN UDYOKTA BUSINESS INFO

| Business Name                                                | : | M/S Likhon Entreprise                                                                 |
|--------------------------------------------------------------|---|---------------------------------------------------------------------------------------|
| Address/ Location                                            | : | Monirampur Bazar, Jessore.                                                            |
| Total Investment in BDT                                      | : | Tk. 795,000                                                                           |
| Financing                                                    | • | Self Tk. 595,000 (from existing business) Required Investment Tk. 200,000 (as equity) |
| Present salary/drawings from business                        | : | BDT 8,000 (Eight Thousand)                                                            |
| Proposed Salary                                              | : | BDT 8,000 (Eight Thousand)                                                            |
| Proposed Business Implementation Plan                        |   |                                                                                       |
| (i) % of present gross profit margin                         | : | On products 03%.                                                                      |
| (ii) Estimated % of proposed gross profit margin             | : | On products 03%.                                                                      |
| (iii) In future risk mgt. plan<br>(from fire, disaster etc.) | : |                                                                                       |

## PRESENT & PROPOSED INVESTMENT BREAKDOWN

| Particulars                                                                  |                                                                              |         | Proposed<br>(BDT) | Total<br>(BDT) |
|------------------------------------------------------------------------------|------------------------------------------------------------------------------|---------|-------------------|----------------|
| Existing                                                                     | Proposed                                                                     |         |                   |                |
| Investment in products (rice, rice particle, vermicelli, flour and husk etc) | Investment in products (rice, rice particle, vermicelli, flour and husk etc) | 505,850 | 200,000           | 705,850        |
| Investment in Equipments & Tools (tele                                       | evision, weight machine, bulb and                                            |         |                   |                |
| fan etc.)                                                                    |                                                                              | 4,300   |                   | 4,300          |
| Cash in hand                                                                 |                                                                              |         |                   |                |
|                                                                              |                                                                              | 9,150   |                   | 9,150          |
| Advance for shop                                                             |                                                                              |         |                   |                |
|                                                                              |                                                                              | 50,000  |                   | 50,000         |
| Decoration (fixture and fittings)                                            |                                                                              |         |                   |                |
|                                                                              |                                                                              |         |                   | 5,700          |
| Debtors (Since June, 2016 to at present)                                     |                                                                              |         |                   |                |
|                                                                              |                                                                              | 20,000  |                   | 20,000         |
| Total Car                                                                    | pital                                                                        | 595,000 | 200,000           | 795,000        |