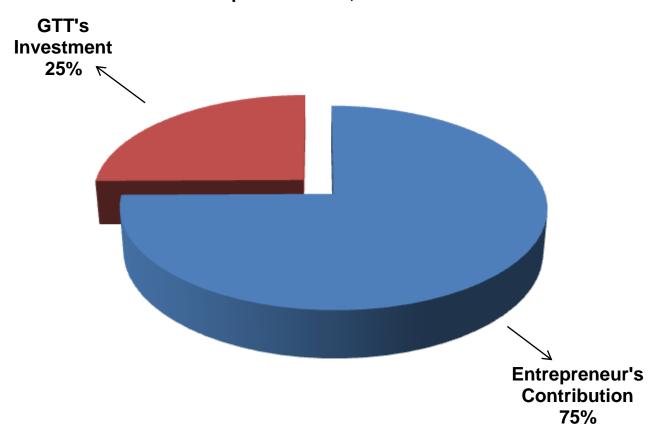

## **SOURCE OF FINANCE**

- Entrepreneur's Contribution BDT 595,000
- GTT's Investment BDT 200,000
- Total Capital BDT 795,000