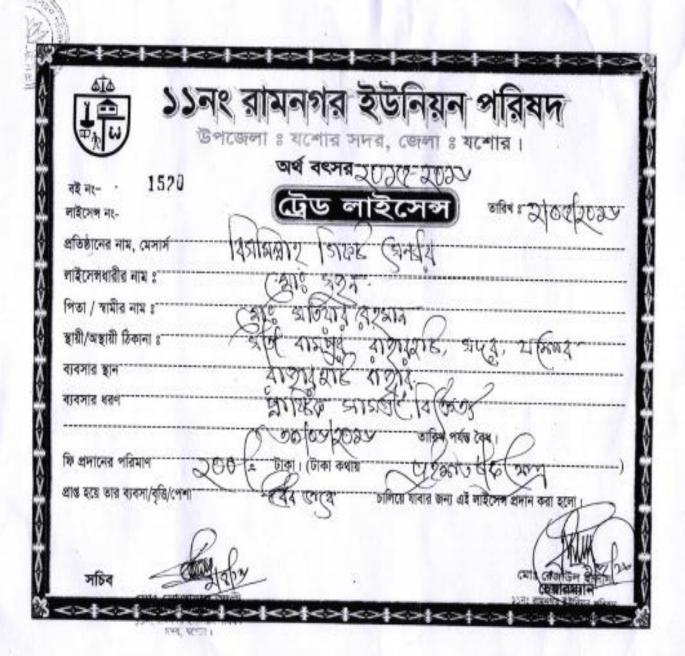

|

# Presented at 303<sup>rd</sup> as Yunus Centre and 83<sup>rd</sup> In-house Executive Social Business Design Lab

(GTT) on July 25, 2016 at Grameen Telecom Trust Premises

Thank you

# Pictures















## গণপ্রজাতন্ত্রী বাংলাদেশ সরকার

Government of the People's Republic of Bangladesh NATIONAL ID CARD / জাতীয় পরিচয় পত্র



নাম: মোঃ সুজন হোসেন

Name: MD. SUJAN HOSSAIN

পিতা: মোঃ মতিয়ার রাহমান

মাতা: মোছাঃ তাসলিমা বেগম

Date of Birth: 22 Jun 1994

ID NO: 19944114741000242

এই কার্ডটি গণপ্রজাতন্ত্রী বাংলাদেশ সরকারের সম্পত্তি। কার্ডটি ব্যবহারকারা ব্যতাত এন। কোথাও পাওয়া গোলে নিকটপ্ত পোশ্ট অফিসে জমা দেবার জন্য অনুরোধ করা হলো।

ঠিকানা: গ্রামারাস্তা: সিতারামপুর, সিতারামপুর, ডাকঘর: রাজারহাট - ৭৪০০. যুকোরি সদর, যুকোর

প্রদানকারী কর্তুপক্ষের স্বাক্ষর

প্রদানের তারিখ: ২৪/১০/২০১৩

















গণপ্রজাতন্ত্রী বাংলাদেশ সরকার







3060540

#### বিসমিজাধীর রাহমানীর রাহিষ

### দোকান ঘর ভাড়ার চুক্তিনামা

দ্যাত্য

মোঃ সান্ধাম হোবেশন পিতাঃ শেখ গোলাম হোসেন গ্রামঃ সিভারাম পুর পোটঃ রাজার হাট খানাঃ কোতয়ালী टकलाঃ यटनाव ।

মোঃ যীর সুজন হোসেন পিতাঃ মৃত মতিয়ার রহমান গ্রামঃ সীভারামপুর পোষ্টঃ রাজারহাট থানাঃ কোতয়ালী জেলাঃ যশোর ।



পর্ম করুনাময় মহান আল্লাহর নাম স্করণ করিয়া অত দোকান হর চুক্তি পত্র লেখা যাইতেছে যে, নাতার নিজের সম্পতির উপর নির্মিত রাজার হাট ৰাফারমু ঘর্টি পাকা নির্মিত, দাতা ভাড়া প্রদানের ইচ্ছা প্রকাশ করিলে দাতা ও এইতা একমত হয়ে নিয়ে লিখিত শর্ভ সমূহ দেওয়া হল।

#### শর্তসমূহ

- এই চুক্তি পত্র ০১-০৩-২০১৫ ইং হতে ৩১-০৩-২০১৭ ইং তারিখ পর্যন্ত অব চুক্তিপত্র কার্যকর থাকিবে।
- এহীতা জামানত হিসাবে ১,২০,০০০/=(একলক বিশ হাজার) টাকা দাতাকে প্রদান করিলেন।
- প্রতি ইংরেজী মাসের