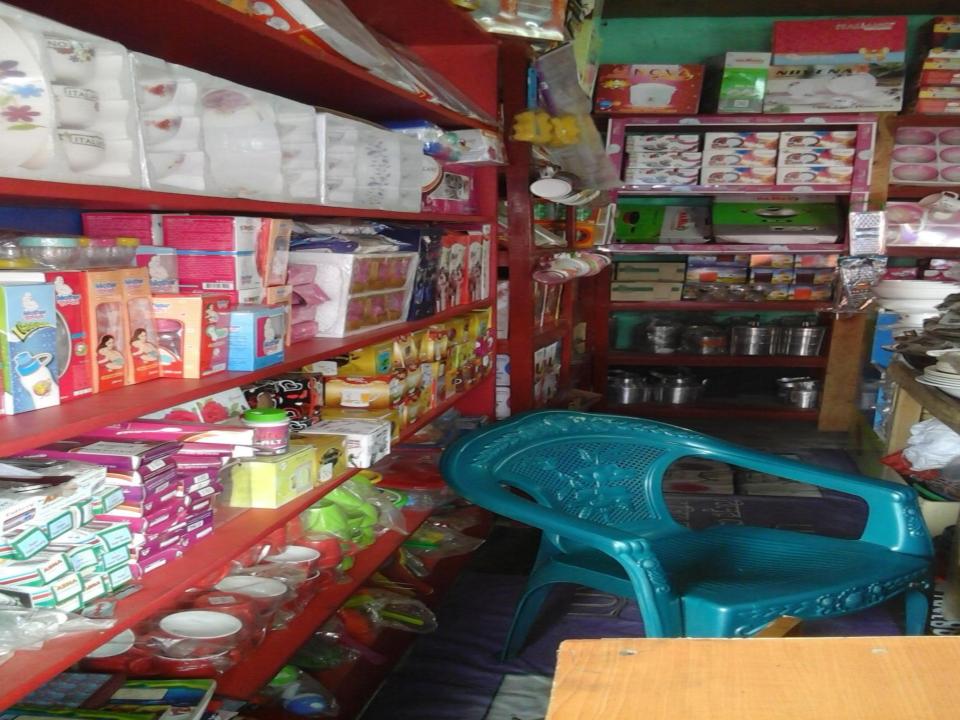

### PROPOSED NOBIN UDYOKTA BUSINESS INFO

| Business Name                                                                                                                                                                            | : | Bismilla Gift Centre                                                                  |
|------------------------------------------------------------------------------------------------------------------------------------------------------------------------------------------|---|---------------------------------------------------------------------------------------|
| Address/ Location                                                                                                                                                                        | : | Razarhatbazar, Jessore.                                                               |
| Total Investment in BDT                                                                                                                                                                  | : | Tk. 738,000                                                                           |
| Financing                                                                                                                                                                                | : | Self Tk. 638,000 (from existing business) Required Investment Tk. 100,000 (as equity) |
| Present salary/drawings from business                                                                                                                                                    | : | BDT 5,000 (Five Thousand)                                                             |
| Proposed Salary                                                                                                                                                                          | : | BDT 6,000 (Six Thousand)                                                              |
| Proposed Business Implementation Plan  (i) % of present gross profit margin  (ii) Estimated % of proposed gross profit margin  (iii) In future risk mgt. plan (from fire, disaster etc.) | : | On products 20%. On products 20%.                                                     |

### PRESENT & PROPOSED INVESTMENT BREAKDOWN

| Particulars                                                                                                        |                                                                                                                          | Existing<br>Business<br>(BDT) | Proposed<br>(BDT) | Total<br>(BDT) |
|--------------------------------------------------------------------------------------------------------------------|--------------------------------------------------------------------------------------------------------------------------|-------------------------------|-------------------|----------------|
| Existing                                                                                                           | Proposed                                                                                                                 |                               |                   |                |
| Investment in products (Various Kinds of Krokarija items dinner sets, glass, chairs, bucket, pot, mugs, rack, etc) | Investment in products (Various<br>Kinds Krokarija items dinner sets,<br>glass, chairs, bucket, pot, mugs,<br>rack, etc) | 472,150                       | 100,000           | 572,150        |
| Investment in machinaries & equipment ( weight machine, fan, light and calculator etc.)                            |                                                                                                                          |                               |                   | 3,000          |
| Advance for Shop                                                                                                   |                                                                                                                          | 120,000                       |                   | 120,000        |
| Cash in hand                                                                                                       |                                                                                                                          | 5,600                         |                   | 5,600          |
| Debtors (Since June, 2016 to at Present)                                                                           |                                                                                                                          |                               |                   | 40,950         |
| Creditors (Since June, 2016 to at Present)                                                                         |                                                                                                                          | (27,700)                      |                   | (27,700)       |
| Decoration (Fixture & Fittings)                                                                                    |                                                                                                                          | 24,000                        |                   | 24,000         |
| Total Capital                                                                                                      |                                                                                                                          | 638,000                       | 100,000           | 738,000        |