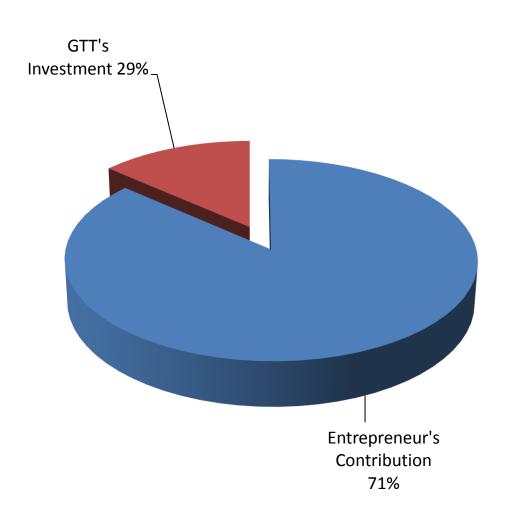

### SOURCE OF FINANCE

- Entrepreneur's Contribution BDT 638,000
- GTT's Investment BDT 100,000
- Total Capital BDT 738,000