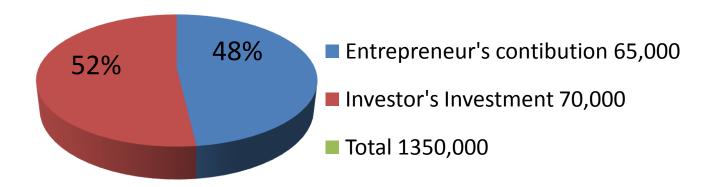

| Proposed Nobin Udyokta Business Info                 |   |                                                                                                                                                                                                                                                                                                                                                                                      |  |
|------------------------------------------------------|---|--------------------------------------------------------------------------------------------------------------------------------------------------------------------------------------------------------------------------------------------------------------------------------------------------------------------------------------------------------------------------------------|--|
| Business Name                                        | : | AL AMIN TAILOR'S & FEBRICS                                                                                                                                                                                                                                                                                                                                                           |  |
| Location                                             | : | Chapanertek, Moinertek, Uttarkhan, Dhaka.                                                                                                                                                                                                                                                                                                                                            |  |
| Total Investment in BDT                              | : | BDT 135,000/-                                                                                                                                                                                                                                                                                                                                                                        |  |
| Financing                                            | : | Self BDT 65,000/- (from existing business) 48%<br>Required Investment BDT 70,000/- (as equity) 52%                                                                                                                                                                                                                                                                                   |  |
| Present salary/drawings<br>from business (estimates) | : | BDT 5,000                                                                                                                                                                                                                                                                                                                                                                            |  |
| Proposed Salary                                      | : | BDT 5,000                                                                                                                                                                                                                                                                                                                                                                            |  |
| Size of shop                                         | : | 15ft x 7 ft= 105 square ft                                                                                                                                                                                                                                                                                                                                                           |  |
| Security of the shop                                 | : | BDT 20,000                                                                                                                                                                                                                                                                                                                                                                           |  |
| Implementation                                       | : | <ul> <li>The business is planned to be scaled up by investment in existing goods likeThan cloth,print cloth,pant pice,shirt pice etc.</li> <li>Average 20% gain on sales.</li> <li>The business is operating by entrepreneur. Existing one employee.</li> <li>The shop is rented.</li> <li>Collects goods from Islampur, Dhaka.</li> <li>Agreed grace period is 3 months.</li> </ul> |  |

| Investment Breakdown                         |        |        |         |  |  |  |  |  |
|----------------------------------------------|--------|--------|---------|--|--|--|--|--|
| Particulars Existing Proposed Proposed Total |        |        |         |  |  |  |  |  |
| Than cloth                                   | 8,000  | 20,000 | 28,000  |  |  |  |  |  |
| Print cloth                                  | 2,000  | 20,000 | 22,000  |  |  |  |  |  |
| Pant pice                                    | 5,000  | 15,000 | 20,000  |  |  |  |  |  |
| Shirt pice                                   | 5,000  | 10,000 | 15,000  |  |  |  |  |  |
| Flexi load                                   | 10,000 | 5000   | 15,000  |  |  |  |  |  |
| Swing machine                                | 20,000 | 0      | 20,000  |  |  |  |  |  |
| Over lock machine                            | 5,000  | 0      | 5,000   |  |  |  |  |  |
| Тν                                           | 10,000 | 0      | 10,000  |  |  |  |  |  |
| Total                                        | 65,000 | 70,000 | 135,000 |  |  |  |  |  |