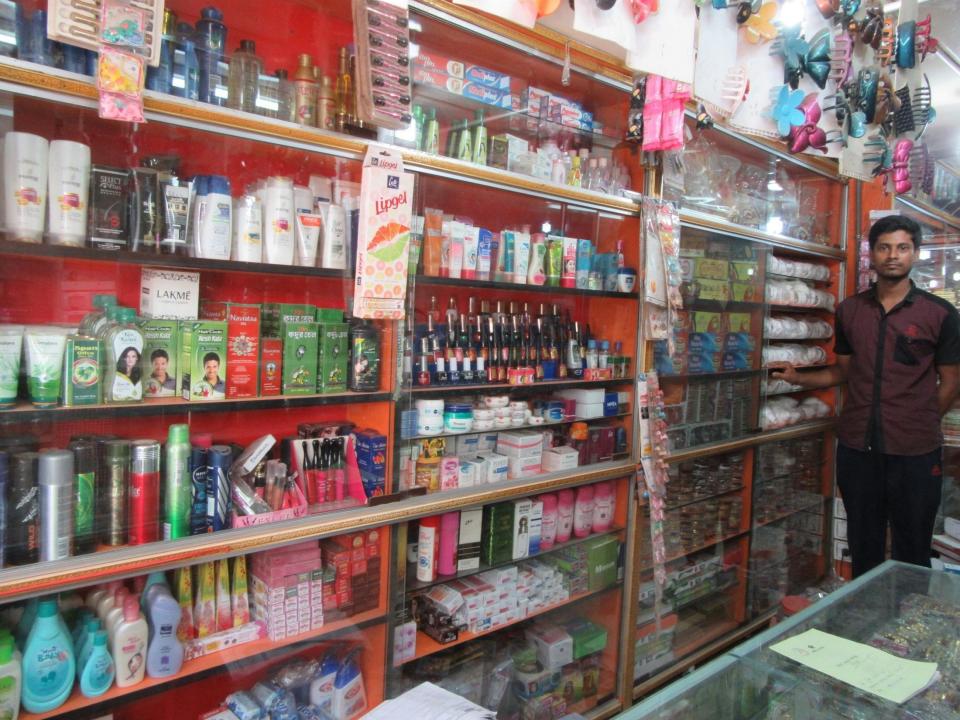

| Proposed Nobin Udyokta Business Info                 |   |                                                                                                                                                                                                                                                                                                                                                                           |  |  |
|------------------------------------------------------|---|---------------------------------------------------------------------------------------------------------------------------------------------------------------------------------------------------------------------------------------------------------------------------------------------------------------------------------------------------------------------------|--|--|
| Business Name                                        | : | LAXMI VANDAR                                                                                                                                                                                                                                                                                                                                                              |  |  |
| Location                                             | : | Moshjid road, Pachani baazar, Tangail.                                                                                                                                                                                                                                                                                                                                    |  |  |
| Total Investment in BDT                              | : | BDT 590,000/-                                                                                                                                                                                                                                                                                                                                                             |  |  |
| Financing                                            | : | Self BDT 4,90,000/-(from existing business) 83%                                                                                                                                                                                                                                                                                                                           |  |  |
|                                                      |   | Required Investment BDT 100,000/-(as equity) 17%                                                                                                                                                                                                                                                                                                                          |  |  |
| Present salary/drawings<br>from business (estimates) | : | BDT 5,000/-                                                                                                                                                                                                                                                                                                                                                               |  |  |
| Proposed Salary                                      | : | BDT 5,000/-                                                                                                                                                                                                                                                                                                                                                               |  |  |
| Size of shop                                         | : | 20ft x 7ft= 140 square ft                                                                                                                                                                                                                                                                                                                                                 |  |  |
| Security of the shop                                 | : | Nil                                                                                                                                                                                                                                                                                                                                                                       |  |  |
| Implementation                                       | : | <ul> <li>The business is planned to be scaled up by investment in existing goods like Sakha etc.</li> <li>Average 20% gain on sale.</li> <li>The business is operating by entrepreneur. Existing no employees.</li> <li>One will be appointed in future</li> <li>The shop is own.</li> <li>Collects goods from Dhaka</li> <li>Agreed grace period is 3 months.</li> </ul> |  |  |