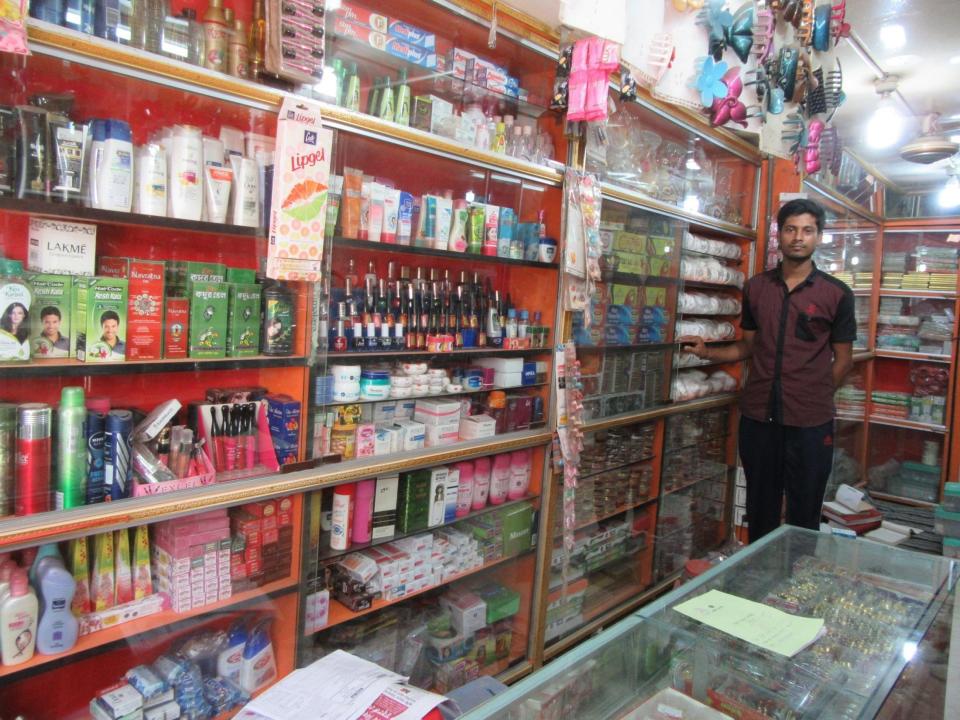

| Proposed Nobin Udyokta Business Info                 |   |                                                                                                                                                                                                                                                                                                                                                                           |  |  |
|------------------------------------------------------|---|---------------------------------------------------------------------------------------------------------------------------------------------------------------------------------------------------------------------------------------------------------------------------------------------------------------------------------------------------------------------------|--|--|
| Business Name                                        | : | LAXMI VANDAR                                                                                                                                                                                                                                                                                                                                                              |  |  |
| Location                                             | : | Moshjid road, Pachani baazar, Tangail.                                                                                                                                                                                                                                                                                                                                    |  |  |
| Total Investment in BDT                              | : | BDT 590,000/-                                                                                                                                                                                                                                                                                                                                                             |  |  |
| Financing                                            | : | Self BDT 4,90,000/-(from existing business) 83%                                                                                                                                                                                                                                                                                                                           |  |  |
|                                                      |   | Required Investment BDT 100,000/-(as equity) 17%                                                                                                                                                                                                                                                                                                                          |  |  |
| Present salary/drawings<br>from business (estimates) | : | BDT 5,000/-                                                                                                                                                                                                                                                                                                                                                               |  |  |
| Proposed Salary                                      | : | BDT 5,000/-                                                                                                                                                                                                                                                                                                                                                               |  |  |
| Size of shop                                         | : | 20ft x 7ft= 140 square ft                                                                                                                                                                                                                                                                                                                                                 |  |  |
| Security of the shop                                 | : | Nil                                                                                                                                                                                                                                                                                                                                                                       |  |  |
| Implementation                                       | : | <ul> <li>The business is planned to be scaled up by investment in existing goods like Sakha etc.</li> <li>Average 20% gain on sale.</li> <li>The business is operating by entrepreneur. Existing no employees.</li> <li>One will be appointed in future</li> <li>The shop is own.</li> <li>Collects goods from Dhaka</li> <li>Agreed grace period is 3 months.</li> </ul> |  |  |