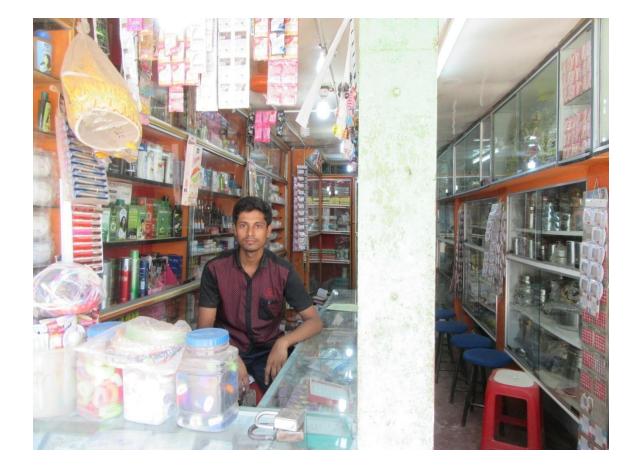

| Proposed Nobin Udyokta Business Info                 |   |                                                                                                                                                                                                                                                                                                                                                                           |  |  |
|------------------------------------------------------|---|---------------------------------------------------------------------------------------------------------------------------------------------------------------------------------------------------------------------------------------------------------------------------------------------------------------------------------------------------------------------------|--|--|
| Business Name                                        | : | LAXMI VANDAR                                                                                                                                                                                                                                                                                                                                                              |  |  |
| Location                                             | : | Moshjid road, Pachani baazar, Tangail.                                                                                                                                                                                                                                                                                                                                    |  |  |
| Total Investment in BDT                              | : | BDT 590,000/-                                                                                                                                                                                                                                                                                                                                                             |  |  |
| Financing                                            | : | Self BDT 4,90,000/-(from existing business) 83%                                                                                                                                                                                                                                                                                                                           |  |  |
|                                                      |   | Required Investment BDT 100,000/-(as equity) 17%                                                                                                                                                                                                                                                                                                                          |  |  |
| Present salary/drawings<br>from business (estimates) | : | BDT 5,000/-                                                                                                                                                                                                                                                                                                                                                               |  |  |
| Proposed Salary                                      | : | BDT 5,000/-                                                                                                                                                                                                                                                                                                                                                               |  |  |
| Size of shop                                         | : | 20ft x 7ft= 140 square ft                                                                                                                                                                                                                                                                                                                                                 |  |  |
| Security of the shop                                 | : | Nil                                                                                                                                                                                                                                                                                                                                                                       |  |  |
| Implementation                                       | : | <ul> <li>The business is planned to be scaled up by investment in existing goods like Sakha etc.</li> <li>Average 20% gain on sale.</li> <li>The business is operating by entrepreneur. Existing no employees.</li> <li>One will be appointed in future</li> <li>The shop is own.</li> <li>Collects goods from Dhaka</li> <li>Agreed grace period is 3 months.</li> </ul> |  |  |