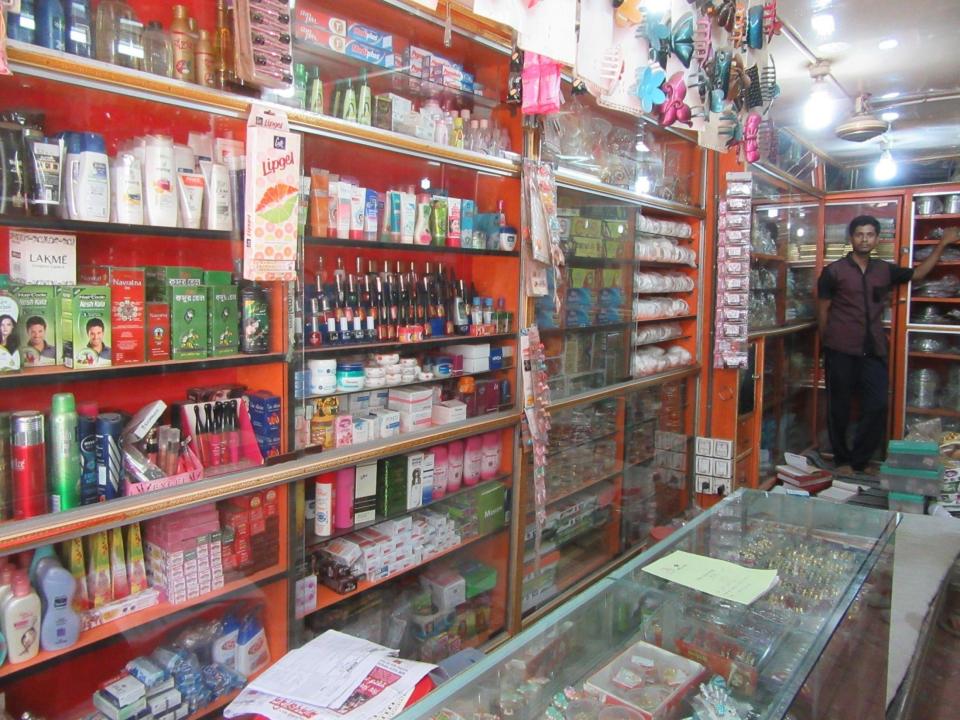

| Proposed Nobin Udyokta Business Info                 |   |                                                                                                                                                                                                                                                                                                                                                                           |  |  |
|------------------------------------------------------|---|---------------------------------------------------------------------------------------------------------------------------------------------------------------------------------------------------------------------------------------------------------------------------------------------------------------------------------------------------------------------------|--|--|
| Business Name                                        | : | LAXMI VANDAR                                                                                                                                                                                                                                                                                                                                                              |  |  |
| Location                                             | : | Moshjid road, Pachani baazar, Tangail.                                                                                                                                                                                                                                                                                                                                    |  |  |
| Total Investment in BDT                              | : | BDT 590,000/-                                                                                                                                                                                                                                                                                                                                                             |  |  |
| Financing                                            | : | Self BDT 4,90,000/-(from existing business) 83%                                                                                                                                                                                                                                                                                                                           |  |  |
|                                                      |   | Required Investment BDT 100,000/-(as equity) 17%                                                                                                                                                                                                                                                                                                                          |  |  |
| Present salary/drawings<br>from business (estimates) | : | BDT 5,000/-                                                                                                                                                                                                                                                                                                                                                               |  |  |
| Proposed Salary                                      | : | BDT 5,000/-                                                                                                                                                                                                                                                                                                                                                               |  |  |
| Size of shop                                         | : | 20ft x 7ft= 140 square ft                                                                                                                                                                                                                                                                                                                                                 |  |  |
| Security of the shop                                 | : | Nil                                                                                                                                                                                                                                                                                                                                                                       |  |  |
| Implementation                                       | : | <ul> <li>The business is planned to be scaled up by investment in existing goods like Sakha etc.</li> <li>Average 20% gain on sale.</li> <li>The business is operating by entrepreneur. Existing no employees.</li> <li>One will be appointed in future</li> <li>The shop is own.</li> <li>Collects goods from Dhaka</li> <li>Agreed grace period is 3 months.</li> </ul> |  |  |