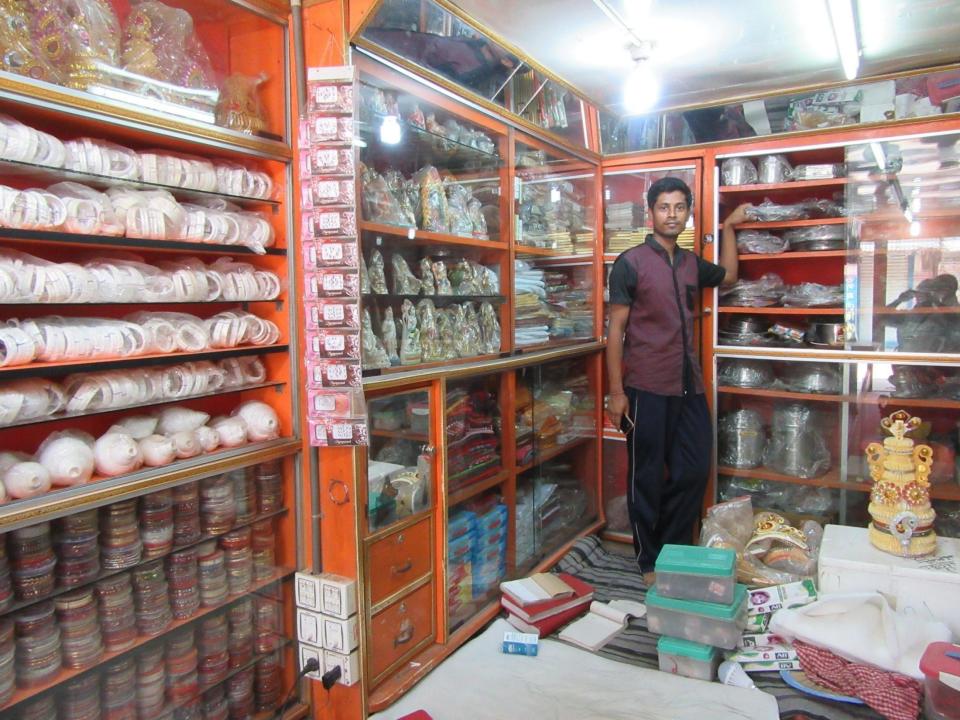

| Proposed Nobin Udyokta Business Info                 |   |                                                                                                                                                                                                                                                                                                                                                                           |  |  |
|------------------------------------------------------|---|---------------------------------------------------------------------------------------------------------------------------------------------------------------------------------------------------------------------------------------------------------------------------------------------------------------------------------------------------------------------------|--|--|
| Business Name                                        | : | LAXMI VANDAR                                                                                                                                                                                                                                                                                                                                                              |  |  |
| Location                                             | : | Moshjid road, Pachani baazar, Tangail.                                                                                                                                                                                                                                                                                                                                    |  |  |
| Total Investment in BDT                              | : | BDT 590,000/-                                                                                                                                                                                                                                                                                                                                                             |  |  |
| Financing                                            | : | Self BDT 4,90,000/-(from existing business) 83%                                                                                                                                                                                                                                                                                                                           |  |  |
|                                                      |   | Required Investment BDT 100,000/-(as equity) 17%                                                                                                                                                                                                                                                                                                                          |  |  |
| Present salary/drawings<br>from business (estimates) | : | BDT 5,000/-                                                                                                                                                                                                                                                                                                                                                               |  |  |
| Proposed Salary                                      | : | BDT 5,000/-                                                                                                                                                                                                                                                                                                                                                               |  |  |
| Size of shop                                         | : | 20ft x 7ft= 140 square ft                                                                                                                                                                                                                                                                                                                                                 |  |  |
| Security of the shop                                 | : | Nil                                                                                                                                                                                                                                                                                                                                                                       |  |  |
| Implementation                                       | : | <ul> <li>The business is planned to be scaled up by investment in existing goods like Sakha etc.</li> <li>Average 20% gain on sale.</li> <li>The business is operating by entrepreneur. Existing no employees.</li> <li>One will be appointed in future</li> <li>The shop is own.</li> <li>Collects goods from Dhaka</li> <li>Agreed grace period is 3 months.</li> </ul> |  |  |

| Investment Breakdown |          |          |        |  |  |
|----------------------|----------|----------|--------|--|--|
| Particulars          | Existing | Proposed | Total  |  |  |
| Gold coated Sakha    | 144,000  | 20,000   | 164000 |  |  |
| Breslet Shakha       | 70,000   | 20,000   | 90000  |  |  |
| Buaty Shakha         | 50,000   | 20,000   | 70000  |  |  |
| Thin Shakha          | 27,000   | 20,000   | 47000  |  |  |
| Coper                | 70,000   | 0        | 70000  |  |  |
| Cosmetics            | 80,000   | 20,000   | 100000 |  |  |
| Dhuti Panjabi        | 35,000   | 0        | 35000  |  |  |
| Others               | 14000    |          | 14000  |  |  |
|                      | 490,000  | 100,000  | 590000 |  |  |