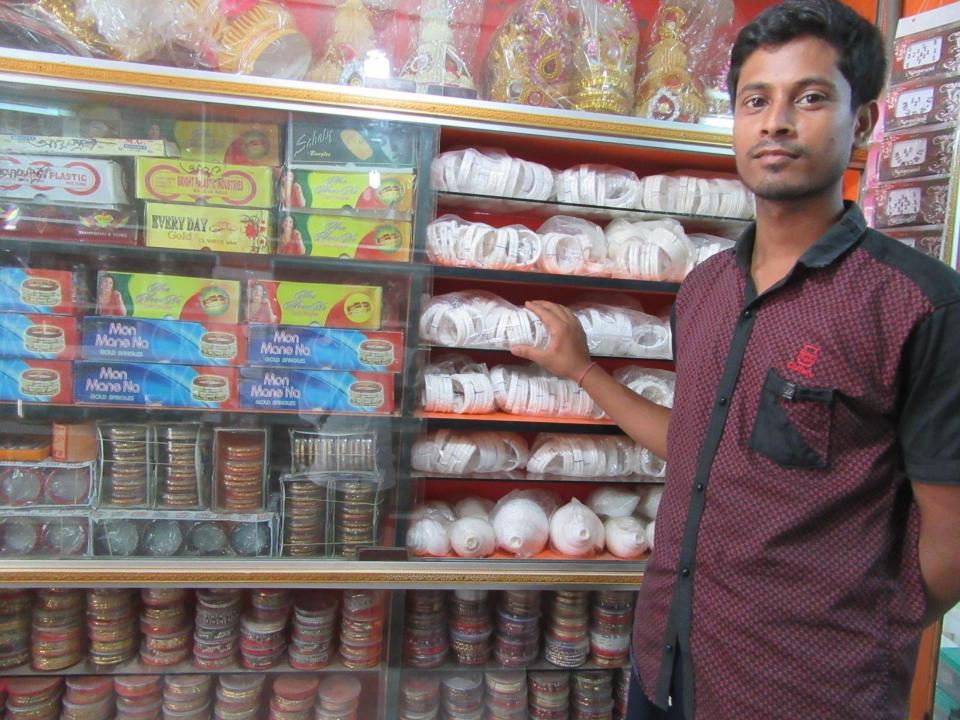

| Proposed Nobin Udyokta Business Info                 |   |                                                                                                                                                                                                                                                                                                                                                                           |  |  |
|------------------------------------------------------|---|---------------------------------------------------------------------------------------------------------------------------------------------------------------------------------------------------------------------------------------------------------------------------------------------------------------------------------------------------------------------------|--|--|
| Business Name                                        | : | LAXMI VANDAR                                                                                                                                                                                                                                                                                                                                                              |  |  |
| Location                                             | : | Moshjid road, Pachani baazar, Tangail.                                                                                                                                                                                                                                                                                                                                    |  |  |
| Total Investment in BDT                              | : | BDT 590,000/-                                                                                                                                                                                                                                                                                                                                                             |  |  |
| Financing                                            | : | Self BDT 4,90,000/-(from existing business) 83%                                                                                                                                                                                                                                                                                                                           |  |  |
|                                                      |   | Required Investment BDT 100,000/-(as equity) 17%                                                                                                                                                                                                                                                                                                                          |  |  |
| Present salary/drawings<br>from business (estimates) | : | BDT 5,000/-                                                                                                                                                                                                                                                                                                                                                               |  |  |
| Proposed Salary                                      | : | BDT 5,000/-                                                                                                                                                                                                                                                                                                                                                               |  |  |
| Size of shop                                         | : | 20ft x 7ft= 140 square ft                                                                                                                                                                                                                                                                                                                                                 |  |  |
| Security of the shop                                 | : | Nil                                                                                                                                                                                                                                                                                                                                                                       |  |  |
| Implementation                                       | : | <ul> <li>The business is planned to be scaled up by investment in existing goods like Sakha etc.</li> <li>Average 20% gain on sale.</li> <li>The business is operating by entrepreneur. Existing no employees.</li> <li>One will be appointed in future</li> <li>The shop is own.</li> <li>Collects goods from Dhaka</li> <li>Agreed grace period is 3 months.</li> </ul> |  |  |

| Investment Breakdown |          |          |        |  |  |
|----------------------|----------|----------|--------|--|--|
| Particulars          | Existing | Proposed | Total  |  |  |
| Gold coated Sakha    | 144,000  | 20,000   | 164000 |  |  |
| Breslet Shakha       | 70,000   | 20,000   | 90000  |  |  |
| Buaty Shakha         | 50,000   | 20,000   | 70000  |  |  |
| Thin Shakha          | 27,000   | 20,000   | 47000  |  |  |
| Coper                | 70,000   | 0        | 70000  |  |  |
| Cosmetics            | 80,000   | 20,000   | 100000 |  |  |
| Dhuti Panjabi        | 35,000   | 0        | 35000  |  |  |
| Others               | 14000    |          | 14000  |  |  |
|                      | 490,000  | 100,000  | 590000 |  |  |