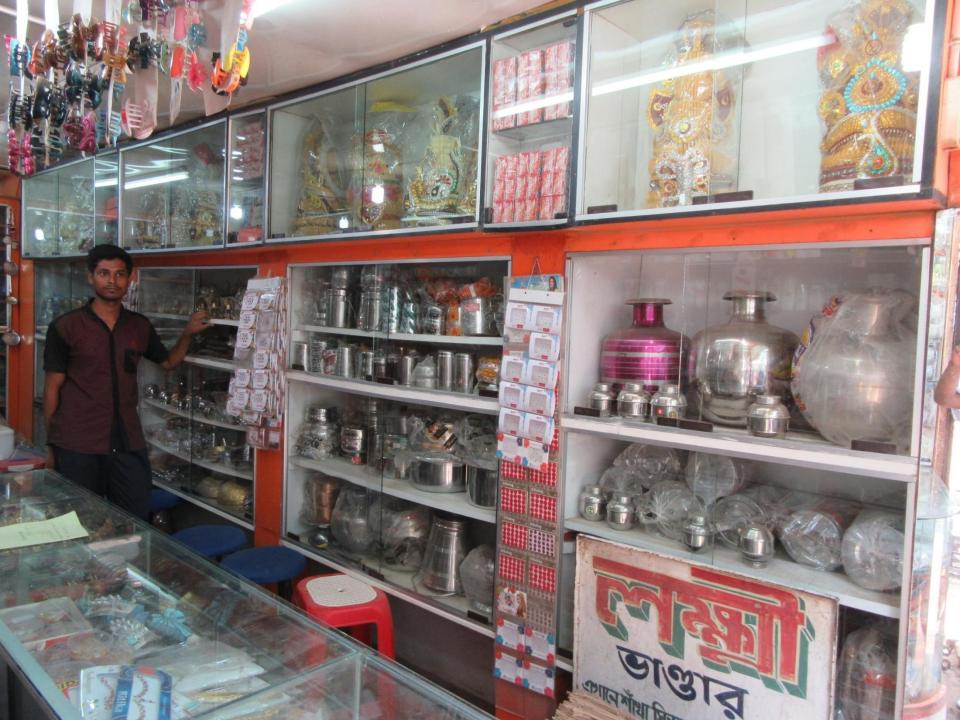

| Proposed Nobin Udyokta Business Info                 |   |                                                                                                                                                                                                                                                                                                                                                                           |  |  |
|------------------------------------------------------|---|---------------------------------------------------------------------------------------------------------------------------------------------------------------------------------------------------------------------------------------------------------------------------------------------------------------------------------------------------------------------------|--|--|
| Business Name                                        | : | LAXMI VANDAR                                                                                                                                                                                                                                                                                                                                                              |  |  |
| Location                                             | : | Moshjid road, Pachani baazar, Tangail.                                                                                                                                                                                                                                                                                                                                    |  |  |
| Total Investment in BDT                              | : | BDT 590,000/-                                                                                                                                                                                                                                                                                                                                                             |  |  |
| Financing                                            | : | Self BDT 4,90,000/-(from existing business) 83%                                                                                                                                                                                                                                                                                                                           |  |  |
|                                                      |   | Required Investment BDT 100,000/-(as equity) 17%                                                                                                                                                                                                                                                                                                                          |  |  |
| Present salary/drawings<br>from business (estimates) | : | BDT 5,000/-                                                                                                                                                                                                                                                                                                                                                               |  |  |
| Proposed Salary                                      | : | BDT 5,000/-                                                                                                                                                                                                                                                                                                                                                               |  |  |
| Size of shop                                         | : | 20ft x 7ft= 140 square ft                                                                                                                                                                                                                                                                                                                                                 |  |  |
| Security of the shop                                 | : | Nil                                                                                                                                                                                                                                                                                                                                                                       |  |  |
| Implementation                                       | : | <ul> <li>The business is planned to be scaled up by investment in existing goods like Sakha etc.</li> <li>Average 20% gain on sale.</li> <li>The business is operating by entrepreneur. Existing no employees.</li> <li>One will be appointed in future</li> <li>The shop is own.</li> <li>Collects goods from Dhaka</li> <li>Agreed grace period is 3 months.</li> </ul> |  |  |