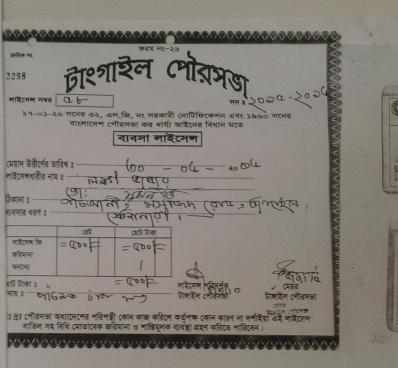

| Proposed Nobin Udyokta Business Info                 |   |                                                                                                                                                                                                                                                                                                                                                                           |  |  |
|------------------------------------------------------|---|---------------------------------------------------------------------------------------------------------------------------------------------------------------------------------------------------------------------------------------------------------------------------------------------------------------------------------------------------------------------------|--|--|
| Business Name                                        | : | LAXMI VANDAR                                                                                                                                                                                                                                                                                                                                                              |  |  |
| Location                                             | : | Moshjid road, Pachani baazar, Tangail.                                                                                                                                                                                                                                                                                                                                    |  |  |
| Total Investment in BDT                              | : | BDT 590,000/-                                                                                                                                                                                                                                                                                                                                                             |  |  |
| Financing                                            | : | Self BDT 4,90,000/-(from existing business) 83%                                                                                                                                                                                                                                                                                                                           |  |  |
|                                                      |   | Required Investment BDT 100,000/-(as equity) 17%                                                                                                                                                                                                                                                                                                                          |  |  |
| Present salary/drawings<br>from business (estimates) | : | BDT 5,000/-                                                                                                                                                                                                                                                                                                                                                               |  |  |
| Proposed Salary                                      | : | BDT 5,000/-                                                                                                                                                                                                                                                                                                                                                               |  |  |
| Size of shop                                         | : | 20ft x 7ft= 140 square ft                                                                                                                                                                                                                                                                                                                                                 |  |  |
| Security of the shop                                 | : | Nil                                                                                                                                                                                                                                                                                                                                                                       |  |  |
| Implementation                                       | : | <ul> <li>The business is planned to be scaled up by investment in existing goods like Sakha etc.</li> <li>Average 20% gain on sale.</li> <li>The business is operating by entrepreneur. Existing no employees.</li> <li>One will be appointed in future</li> <li>The shop is own.</li> <li>Collects goods from Dhaka</li> <li>Agreed grace period is 3 months.</li> </ul> |  |  |