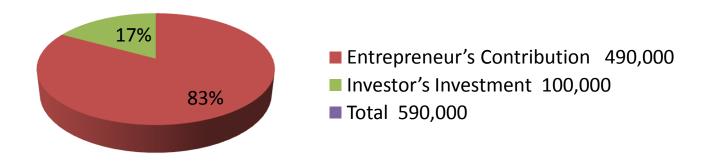

| Proposed Nobin Udyokta Business Info                 |   |                                                                                                                                                                                                                                                                                                                                                                           |  |  |
|------------------------------------------------------|---|---------------------------------------------------------------------------------------------------------------------------------------------------------------------------------------------------------------------------------------------------------------------------------------------------------------------------------------------------------------------------|--|--|
| Business Name                                        | : | LAXMI VANDAR                                                                                                                                                                                                                                                                                                                                                              |  |  |
| Location                                             | : | Moshjid road, Pachani baazar, Tangail.                                                                                                                                                                                                                                                                                                                                    |  |  |
| Total Investment in BDT                              | : | BDT 590,000/-                                                                                                                                                                                                                                                                                                                                                             |  |  |
| Financing                                            | : | Self BDT 4,90,000/-(from existing business) 83%                                                                                                                                                                                                                                                                                                                           |  |  |
|                                                      |   | Required Investment BDT 100,000/-(as equity) 17%                                                                                                                                                                                                                                                                                                                          |  |  |
| Present salary/drawings<br>from business (estimates) | : | BDT 5,000/-                                                                                                                                                                                                                                                                                                                                                               |  |  |
| Proposed Salary                                      | : | BDT 5,000/-                                                                                                                                                                                                                                                                                                                                                               |  |  |
| Size of shop                                         | : | 20ft x 7ft= 140 square ft                                                                                                                                                                                                                                                                                                                                                 |  |  |
| Security of the shop                                 | : | Nil                                                                                                                                                                                                                                                                                                                                                                       |  |  |
| Implementation                                       | : | <ul> <li>The business is planned to be scaled up by investment in existing goods like Sakha etc.</li> <li>Average 20% gain on sale.</li> <li>The business is operating by entrepreneur. Existing no employees.</li> <li>One will be appointed in future</li> <li>The shop is own.</li> <li>Collects goods from Dhaka</li> <li>Agreed grace period is 3 months.</li> </ul> |  |  |

| Investment Breakdown |          |          |        |  |  |
|----------------------|----------|----------|--------|--|--|
| Particulars          | Existing | Proposed | Total  |  |  |
| Gold coated Sakha    | 144,000  | 20,000   | 164000 |  |  |
| Breslet Shakha       | 70,000   | 20,000   | 90000  |  |  |
| Buaty Shakha         | 50,000   | 20,000   | 70000  |  |  |
| Thin Shakha          | 27,000   | 20,000   | 47000  |  |  |
| Coper                | 70,000   | 0        | 70000  |  |  |
| Cosmetics            | 80,000   | 20,000   | 100000 |  |  |
| Dhuti Panjabi        | 35,000   | 0        | 35000  |  |  |
| Others               | 14000    |          | 14000  |  |  |
|                      | 490,000  | 100,000  | 590000 |  |  |