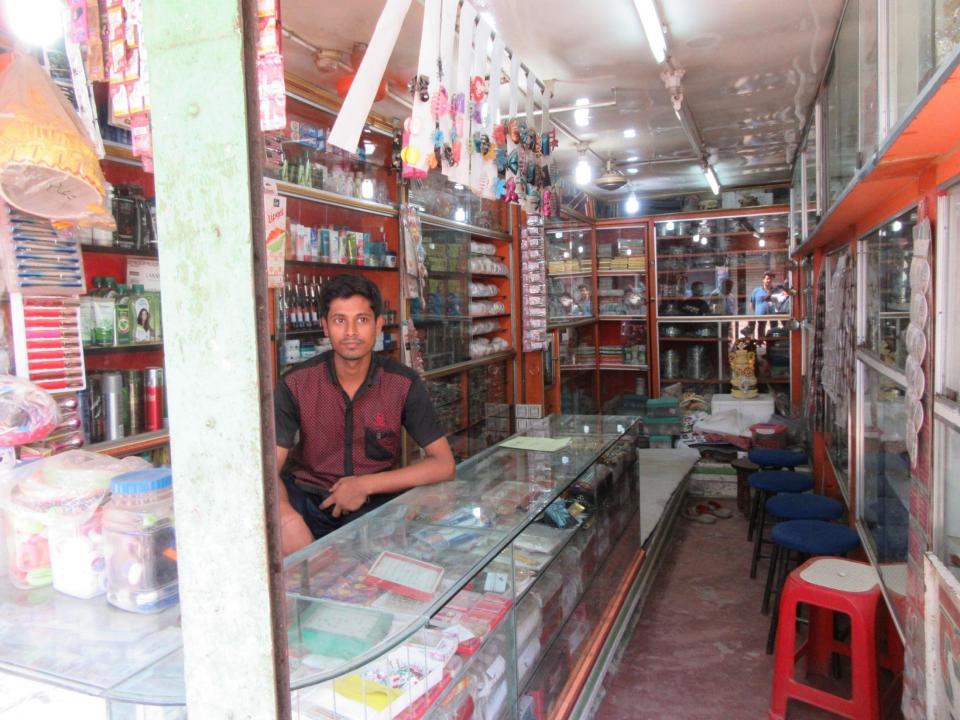

| Proposed Nobin Udyokta Business Info                 |   |                                                                                                                                                                                                                                                                                                                                                                           |  |  |
|------------------------------------------------------|---|---------------------------------------------------------------------------------------------------------------------------------------------------------------------------------------------------------------------------------------------------------------------------------------------------------------------------------------------------------------------------|--|--|
| Business Name                                        | : | LAXMI VANDAR                                                                                                                                                                                                                                                                                                                                                              |  |  |
| Location                                             | : | Moshjid road, Pachani baazar, Tangail.                                                                                                                                                                                                                                                                                                                                    |  |  |
| Total Investment in BDT                              | : | BDT 590,000/-                                                                                                                                                                                                                                                                                                                                                             |  |  |
| Financing                                            | : | Self BDT 4,90,000/-(from existing business) 83%                                                                                                                                                                                                                                                                                                                           |  |  |
|                                                      |   | Required Investment BDT 100,000/-(as equity) 17%                                                                                                                                                                                                                                                                                                                          |  |  |
| Present salary/drawings<br>from business (estimates) | : | BDT 5,000/-                                                                                                                                                                                                                                                                                                                                                               |  |  |
| Proposed Salary                                      | : | BDT 5,000/-                                                                                                                                                                                                                                                                                                                                                               |  |  |
| Size of shop                                         | : | 20ft x 7ft= 140 square ft                                                                                                                                                                                                                                                                                                                                                 |  |  |
| Security of the shop                                 | : | Nil                                                                                                                                                                                                                                                                                                                                                                       |  |  |
| Implementation                                       | : | <ul> <li>The business is planned to be scaled up by investment in existing goods like Sakha etc.</li> <li>Average 20% gain on sale.</li> <li>The business is operating by entrepreneur. Existing no employees.</li> <li>One will be appointed in future</li> <li>The shop is own.</li> <li>Collects goods from Dhaka</li> <li>Agreed grace period is 3 months.</li> </ul> |  |  |