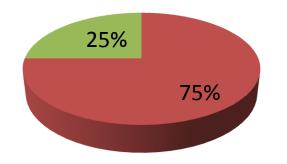

| Proposed Nobin Udyokta Business Info              |   |                                                                                                                                                                                                                                                                                                                                                                 |  |  |  |
|---------------------------------------------------|---|-----------------------------------------------------------------------------------------------------------------------------------------------------------------------------------------------------------------------------------------------------------------------------------------------------------------------------------------------------------------|--|--|--|
| Business Name                                     | : | BRISHTI TELECOM                                                                                                                                                                                                                                                                                                                                                 |  |  |  |
| Location                                          | : | Shamsul Haque Pouro Supar Market, Tangail                                                                                                                                                                                                                                                                                                                       |  |  |  |
| Total Investment in BDT                           | : | BDT 400,000/-                                                                                                                                                                                                                                                                                                                                                   |  |  |  |
| Financing                                         | : | Self BDT 300,000/-(from existing business) 75%                                                                                                                                                                                                                                                                                                                  |  |  |  |
|                                                   |   | Required Investment BDT 100,000/-(as equity) 25%                                                                                                                                                                                                                                                                                                                |  |  |  |
| Present salary/drawings from business (estimates) | : | BDT 5,000/-                                                                                                                                                                                                                                                                                                                                                     |  |  |  |
| Proposed Salary                                   | : | BDT 5,000/-                                                                                                                                                                                                                                                                                                                                                     |  |  |  |
| Size of shop                                      | : | 11 ft x11 ft= 121 square ft                                                                                                                                                                                                                                                                                                                                     |  |  |  |
| Security of the shop                              | : | BDT 7,00,000/-                                                                                                                                                                                                                                                                                                                                                  |  |  |  |
| Implementation                                    | : | <ul> <li>The business is planned to be scaled up by investment in existing goods like Mobile Accessories and Mobile.</li> <li>Average 15% gain on sale.</li> <li>The business is operating by entrepreneur. Existing no employees.</li> <li>The shop is rented.</li> <li>Collects goods from Dhaka,Tangail</li> <li>Agreed grace period is 3 months.</li> </ul> |  |  |  |