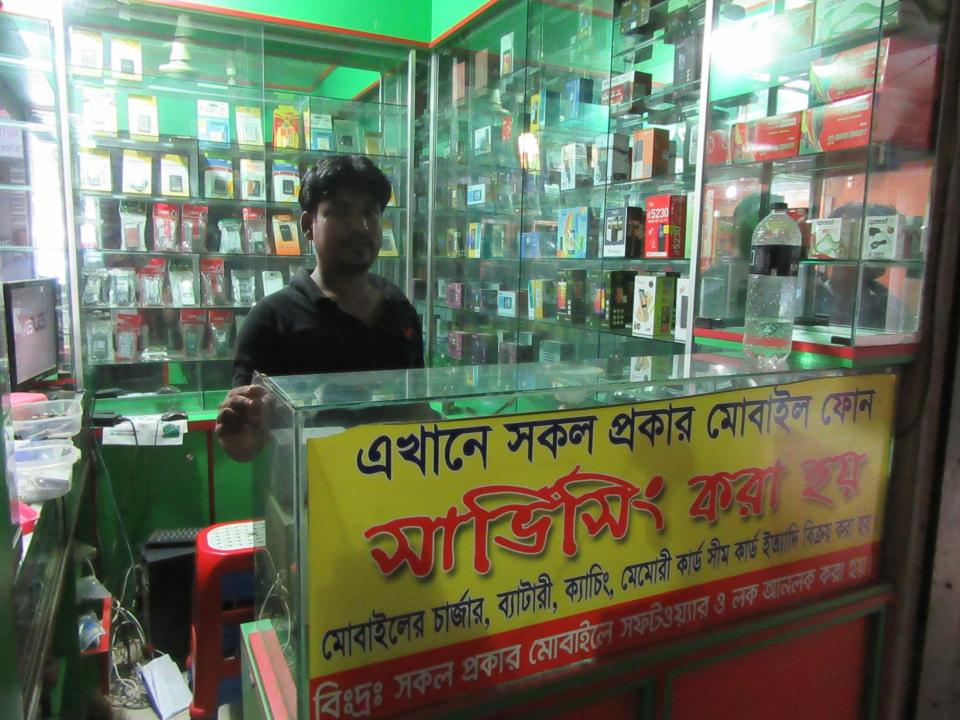

| Proposed Nobin Udyokta Business Info                 |   |                                                                                                                                                                                                                                                                                                                                                                                                                     |  |  |
|------------------------------------------------------|---|---------------------------------------------------------------------------------------------------------------------------------------------------------------------------------------------------------------------------------------------------------------------------------------------------------------------------------------------------------------------------------------------------------------------|--|--|
| Business Name                                        | : | ANANNA TELECOM                                                                                                                                                                                                                                                                                                                                                                                                      |  |  |
| Location                                             | : | Shop no:25,Shamsul Haque Market, Tangail                                                                                                                                                                                                                                                                                                                                                                            |  |  |
| Total Investment in BDT                              | : | BDT 425,000/-                                                                                                                                                                                                                                                                                                                                                                                                       |  |  |
| Financing                                            | : | Self BDT 325,000/-(from existing business) 76%                                                                                                                                                                                                                                                                                                                                                                      |  |  |
|                                                      |   | Required Investment BDT 100,000/-(as equity) 24%                                                                                                                                                                                                                                                                                                                                                                    |  |  |
| Present salary/drawings<br>from business (estimates) | : | BDT 5,000/-                                                                                                                                                                                                                                                                                                                                                                                                         |  |  |
| Proposed Salary                                      | : | BDT 5,000/-                                                                                                                                                                                                                                                                                                                                                                                                         |  |  |
| Size of shop                                         | : | 7 ft x 6 ft= 42 square ft                                                                                                                                                                                                                                                                                                                                                                                           |  |  |
| Security of the shop                                 | : | BDT 2,00,000/-                                                                                                                                                                                                                                                                                                                                                                                                      |  |  |
| Implementation                                       | : | <ul> <li>The business is planned to be scaled up by investment in existing goods like Mobile Accessories and servicing etc.</li> <li>Average 20% gain on sale.</li> <li>The business is operating by entrepreneur. Existing no employees.</li> <li>One will be appointed in future</li> <li>The shop is rented.</li> <li>Collects goods from Chilimpur Tangail</li> <li>Agreed grace period is 3 months.</li> </ul> |  |  |