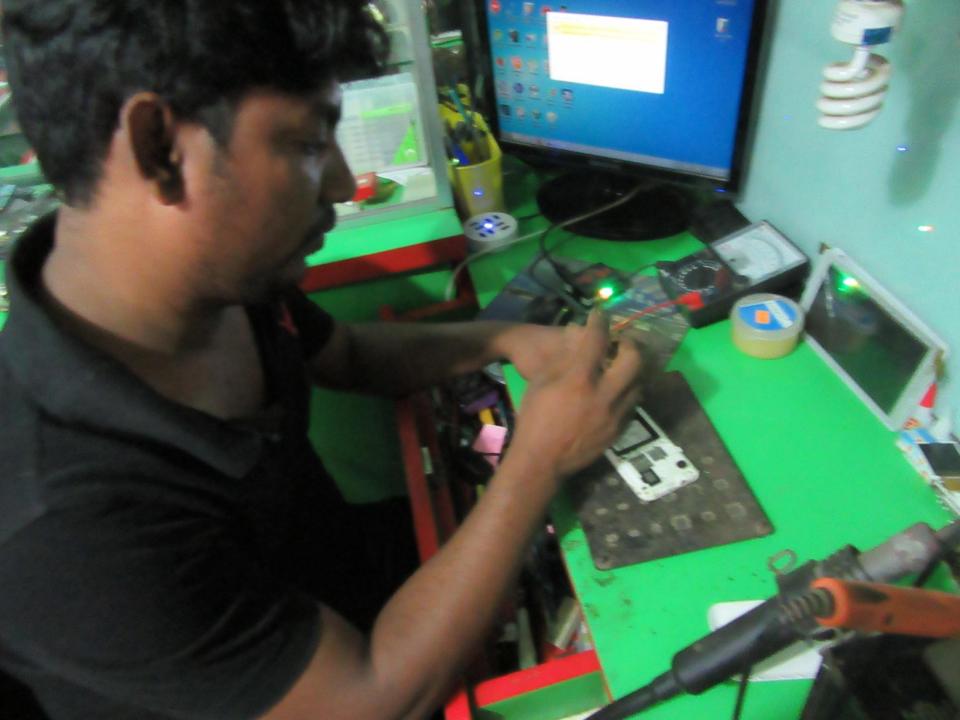

| Proposed Nobin Udyokta Business Info                 |   |                                                                                                                                                                                                                                                                                                                                                                                                                     |  |  |
|------------------------------------------------------|---|---------------------------------------------------------------------------------------------------------------------------------------------------------------------------------------------------------------------------------------------------------------------------------------------------------------------------------------------------------------------------------------------------------------------|--|--|
| Business Name                                        | : | ANANNA TELECOM                                                                                                                                                                                                                                                                                                                                                                                                      |  |  |
| Location                                             | : | Shop no:25,Shamsul Haque Market, Tangail                                                                                                                                                                                                                                                                                                                                                                            |  |  |
| Total Investment in BDT                              | : | BDT 425,000/-                                                                                                                                                                                                                                                                                                                                                                                                       |  |  |
| Financing                                            | : | Self BDT 325,000/-(from existing business) 76%                                                                                                                                                                                                                                                                                                                                                                      |  |  |
|                                                      |   | Required Investment BDT 100,000/-(as equity) 24%                                                                                                                                                                                                                                                                                                                                                                    |  |  |
| Present salary/drawings<br>from business (estimates) | : | BDT 5,000/-                                                                                                                                                                                                                                                                                                                                                                                                         |  |  |
| Proposed Salary                                      | : | BDT 5,000/-                                                                                                                                                                                                                                                                                                                                                                                                         |  |  |
| Size of shop                                         | : | 7 ft x 6 ft= 42 square ft                                                                                                                                                                                                                                                                                                                                                                                           |  |  |
| Security of the shop                                 | : | BDT 2,00,000/-                                                                                                                                                                                                                                                                                                                                                                                                      |  |  |
| Implementation                                       | : | <ul> <li>The business is planned to be scaled up by investment in existing goods like Mobile Accessories and servicing etc.</li> <li>Average 20% gain on sale.</li> <li>The business is operating by entrepreneur. Existing no employees.</li> <li>One will be appointed in future</li> <li>The shop is rented.</li> <li>Collects goods from Chilimpur Tangail</li> <li>Agreed grace period is 3 months.</li> </ul> |  |  |