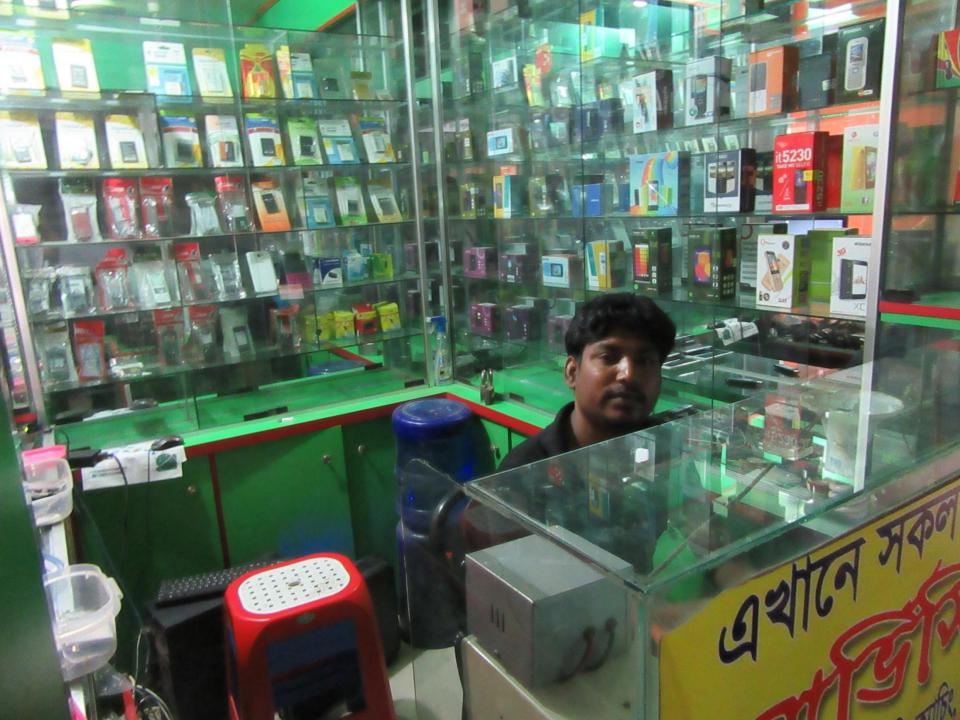

| Proposed Nobin Udyokta Business Info                 |   |                                                                                                                                                                                                                                                                                                                                                                                                                     |  |  |
|------------------------------------------------------|---|---------------------------------------------------------------------------------------------------------------------------------------------------------------------------------------------------------------------------------------------------------------------------------------------------------------------------------------------------------------------------------------------------------------------|--|--|
| Business Name                                        | : | ANANNA TELECOM                                                                                                                                                                                                                                                                                                                                                                                                      |  |  |
| Location                                             | : | Shop no:25,Shamsul Haque Market, Tangail                                                                                                                                                                                                                                                                                                                                                                            |  |  |
| Total Investment in BDT                              | : | BDT 425,000/-                                                                                                                                                                                                                                                                                                                                                                                                       |  |  |
| Financing                                            | : | Self BDT 325,000/-(from existing business) 76%                                                                                                                                                                                                                                                                                                                                                                      |  |  |
|                                                      |   | Required Investment BDT 100,000/-(as equity) 24%                                                                                                                                                                                                                                                                                                                                                                    |  |  |
| Present salary/drawings<br>from business (estimates) | : | BDT 5,000/-                                                                                                                                                                                                                                                                                                                                                                                                         |  |  |
| Proposed Salary                                      | : | BDT 5,000/-                                                                                                                                                                                                                                                                                                                                                                                                         |  |  |
| Size of shop                                         | : | 7 ft x 6 ft= 42 square ft                                                                                                                                                                                                                                                                                                                                                                                           |  |  |
| Security of the shop                                 | : | BDT 2,00,000/-                                                                                                                                                                                                                                                                                                                                                                                                      |  |  |
| Implementation                                       | : | <ul> <li>The business is planned to be scaled up by investment in existing goods like Mobile Accessories and servicing etc.</li> <li>Average 20% gain on sale.</li> <li>The business is operating by entrepreneur. Existing no employees.</li> <li>One will be appointed in future</li> <li>The shop is rented.</li> <li>Collects goods from Chilimpur Tangail</li> <li>Agreed grace period is 3 months.</li> </ul> |  |  |