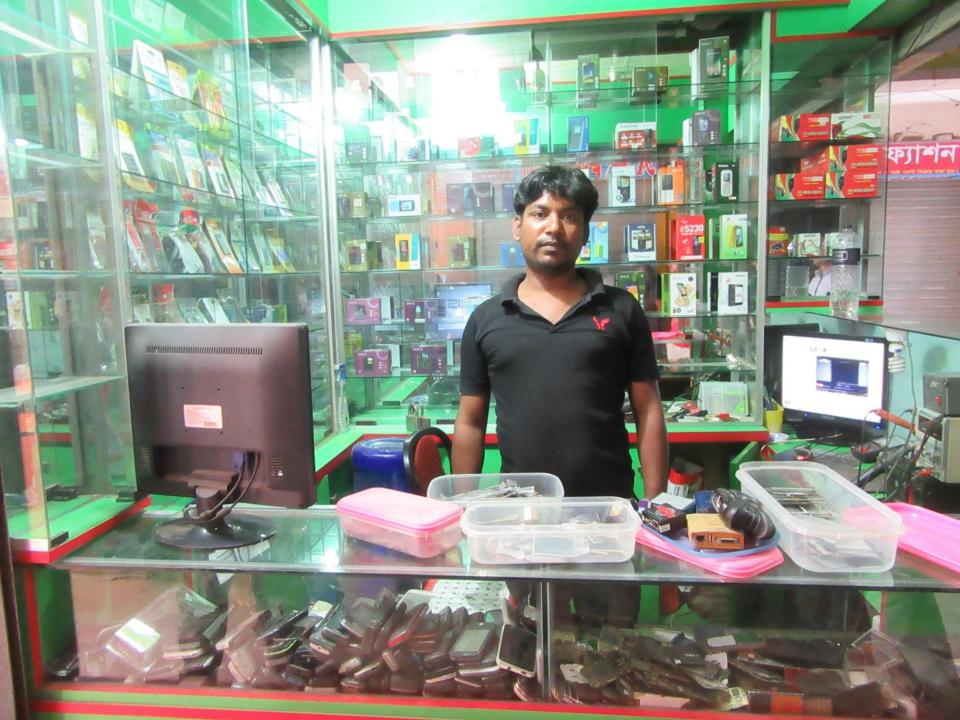

| Proposed Nobin Udyokta Business Info                 |   |                                                                                                                                                                                                                                                                                                                                                                                                                     |  |  |
|------------------------------------------------------|---|---------------------------------------------------------------------------------------------------------------------------------------------------------------------------------------------------------------------------------------------------------------------------------------------------------------------------------------------------------------------------------------------------------------------|--|--|
| Business Name                                        | : | ANANNA TELECOM                                                                                                                                                                                                                                                                                                                                                                                                      |  |  |
| Location                                             | : | Shop no:25,Shamsul Haque Market, Tangail                                                                                                                                                                                                                                                                                                                                                                            |  |  |
| Total Investment in BDT                              | : | BDT 425,000/-                                                                                                                                                                                                                                                                                                                                                                                                       |  |  |
| Financing                                            | : | Self BDT 325,000/-(from existing business) 76%                                                                                                                                                                                                                                                                                                                                                                      |  |  |
|                                                      |   | Required Investment BDT 100,000/-(as equity) 24%                                                                                                                                                                                                                                                                                                                                                                    |  |  |
| Present salary/drawings<br>from business (estimates) | : | BDT 5,000/-                                                                                                                                                                                                                                                                                                                                                                                                         |  |  |
| Proposed Salary                                      | : | BDT 5,000/-                                                                                                                                                                                                                                                                                                                                                                                                         |  |  |
| Size of shop                                         | : | 7 ft x 6 ft= 42 square ft                                                                                                                                                                                                                                                                                                                                                                                           |  |  |
| Security of the shop                                 | : | BDT 2,00,000/-                                                                                                                                                                                                                                                                                                                                                                                                      |  |  |
| Implementation                                       | : | <ul> <li>The business is planned to be scaled up by investment in existing goods like Mobile Accessories and servicing etc.</li> <li>Average 20% gain on sale.</li> <li>The business is operating by entrepreneur. Existing no employees.</li> <li>One will be appointed in future</li> <li>The shop is rented.</li> <li>Collects goods from Chilimpur Tangail</li> <li>Agreed grace period is 3 months.</li> </ul> |  |  |