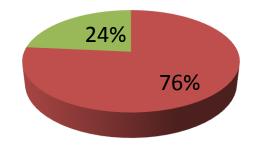

| Proposed Nobin Udyokta Business Info                 |   |                                                                                                                                                                                                                                                                                                                                                                                                                     |  |  |
|------------------------------------------------------|---|---------------------------------------------------------------------------------------------------------------------------------------------------------------------------------------------------------------------------------------------------------------------------------------------------------------------------------------------------------------------------------------------------------------------|--|--|
| Business Name                                        | : | ANANNA TELECOM                                                                                                                                                                                                                                                                                                                                                                                                      |  |  |
| Location                                             | : | Shop no:25,Shamsul Haque Market, Tangail                                                                                                                                                                                                                                                                                                                                                                            |  |  |
| Total Investment in BDT                              | : | BDT 425,000/-                                                                                                                                                                                                                                                                                                                                                                                                       |  |  |
| Financing                                            | : | Self BDT 325,000/-(from existing business) 76%                                                                                                                                                                                                                                                                                                                                                                      |  |  |
|                                                      |   | Required Investment BDT 100,000/-(as equity) 24%                                                                                                                                                                                                                                                                                                                                                                    |  |  |
| Present salary/drawings<br>from business (estimates) | : | BDT 5,000/-                                                                                                                                                                                                                                                                                                                                                                                                         |  |  |
| Proposed Salary                                      | : | BDT 5,000/-                                                                                                                                                                                                                                                                                                                                                                                                         |  |  |
| Size of shop                                         | : | 7 ft x 6 ft= 42 square ft                                                                                                                                                                                                                                                                                                                                                                                           |  |  |
| Security of the shop                                 | : | BDT 2,00,000/-                                                                                                                                                                                                                                                                                                                                                                                                      |  |  |
| Implementation                                       | : | <ul> <li>The business is planned to be scaled up by investment in existing goods like Mobile Accessories and servicing etc.</li> <li>Average 20% gain on sale.</li> <li>The business is operating by entrepreneur. Existing no employees.</li> <li>One will be appointed in future</li> <li>The shop is rented.</li> <li>Collects goods from Chilimpur Tangail</li> <li>Agreed grace period is 3 months.</li> </ul> |  |  |