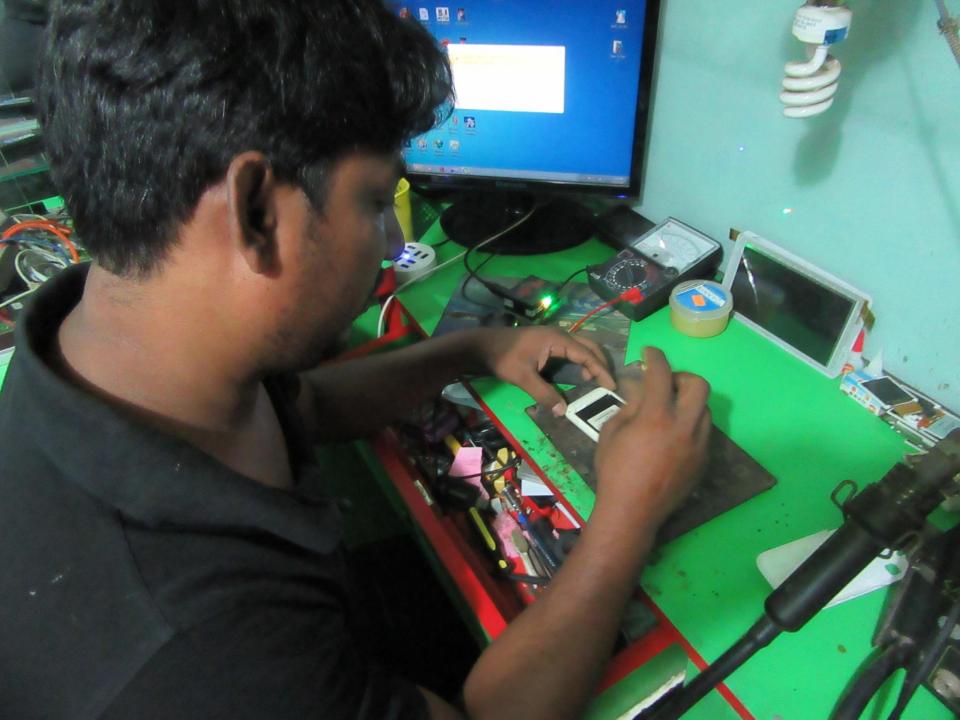

| Proposed Nobin Udyokta Business Info                 |   |                                                                                                                                                                                                                                                                                                                                                                                                                     |  |  |
|------------------------------------------------------|---|---------------------------------------------------------------------------------------------------------------------------------------------------------------------------------------------------------------------------------------------------------------------------------------------------------------------------------------------------------------------------------------------------------------------|--|--|
| Business Name                                        | : | ANANNA TELECOM                                                                                                                                                                                                                                                                                                                                                                                                      |  |  |
| Location                                             | : | Shop no:25,Shamsul Haque Market, Tangail                                                                                                                                                                                                                                                                                                                                                                            |  |  |
| Total Investment in BDT                              | : | BDT 425,000/-                                                                                                                                                                                                                                                                                                                                                                                                       |  |  |
| Financing                                            | : | Self BDT 325,000/-(from existing business) 76%                                                                                                                                                                                                                                                                                                                                                                      |  |  |
|                                                      |   | Required Investment BDT 100,000/-(as equity) 24%                                                                                                                                                                                                                                                                                                                                                                    |  |  |
| Present salary/drawings<br>from business (estimates) | : | BDT 5,000/-                                                                                                                                                                                                                                                                                                                                                                                                         |  |  |
| Proposed Salary                                      | : | BDT 5,000/-                                                                                                                                                                                                                                                                                                                                                                                                         |  |  |
| Size of shop                                         | : | 7 ft x 6 ft= 42 square ft                                                                                                                                                                                                                                                                                                                                                                                           |  |  |
| Security of the shop                                 | : | BDT 2,00,000/-                                                                                                                                                                                                                                                                                                                                                                                                      |  |  |
| Implementation                                       | : | <ul> <li>The business is planned to be scaled up by investment in existing goods like Mobile Accessories and servicing etc.</li> <li>Average 20% gain on sale.</li> <li>The business is operating by entrepreneur. Existing no employees.</li> <li>One will be appointed in future</li> <li>The shop is rented.</li> <li>Collects goods from Chilimpur Tangail</li> <li>Agreed grace period is 3 months.</li> </ul> |  |  |