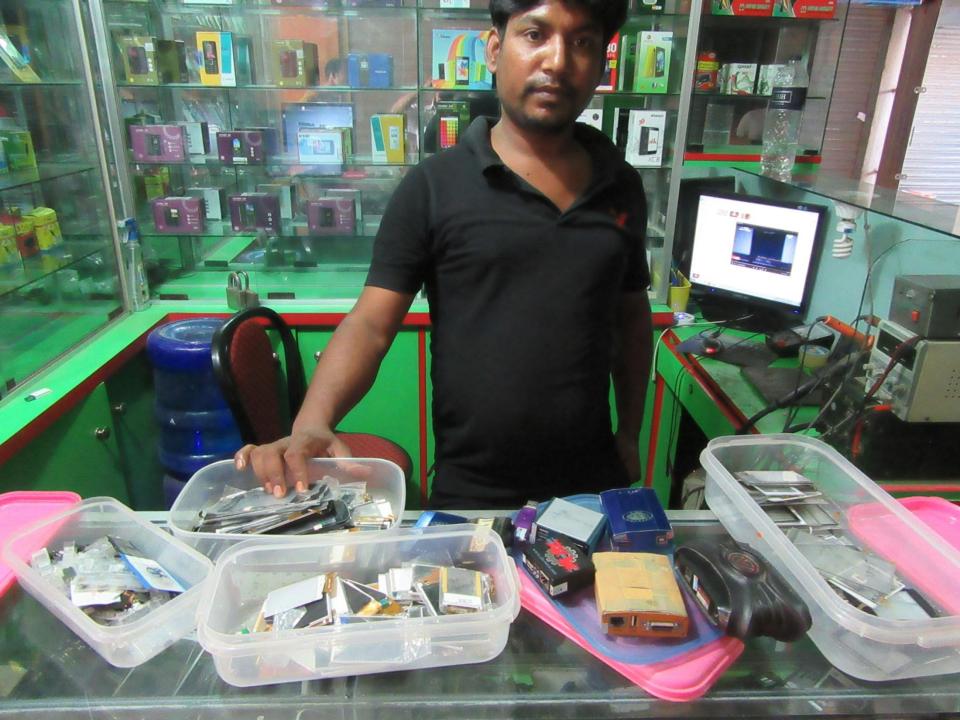

| Proposed Nobin Udyokta Business Info                 |   |                                                                                                                                                                                                                                                                                                                                                                                                                     |  |  |
|------------------------------------------------------|---|---------------------------------------------------------------------------------------------------------------------------------------------------------------------------------------------------------------------------------------------------------------------------------------------------------------------------------------------------------------------------------------------------------------------|--|--|
| Business Name                                        | : | ANANNA TELECOM                                                                                                                                                                                                                                                                                                                                                                                                      |  |  |
| Location                                             | : | Shop no:25,Shamsul Haque Market, Tangail                                                                                                                                                                                                                                                                                                                                                                            |  |  |
| Total Investment in BDT                              | : | BDT 425,000/-                                                                                                                                                                                                                                                                                                                                                                                                       |  |  |
| Financing                                            | : | Self BDT 325,000/-(from existing business) 76%                                                                                                                                                                                                                                                                                                                                                                      |  |  |
|                                                      |   | Required Investment BDT 100,000/-(as equity) 24%                                                                                                                                                                                                                                                                                                                                                                    |  |  |
| Present salary/drawings<br>from business (estimates) | : | BDT 5,000/-                                                                                                                                                                                                                                                                                                                                                                                                         |  |  |
| Proposed Salary                                      | : | BDT 5,000/-                                                                                                                                                                                                                                                                                                                                                                                                         |  |  |
| Size of shop                                         | : | 7 ft x 6 ft= 42 square ft                                                                                                                                                                                                                                                                                                                                                                                           |  |  |
| Security of the shop                                 | : | BDT 2,00,000/-                                                                                                                                                                                                                                                                                                                                                                                                      |  |  |
| Implementation                                       | : | <ul> <li>The business is planned to be scaled up by investment in existing goods like Mobile Accessories and servicing etc.</li> <li>Average 20% gain on sale.</li> <li>The business is operating by entrepreneur. Existing no employees.</li> <li>One will be appointed in future</li> <li>The shop is rented.</li> <li>Collects goods from Chilimpur Tangail</li> <li>Agreed grace period is 3 months.</li> </ul> |  |  |