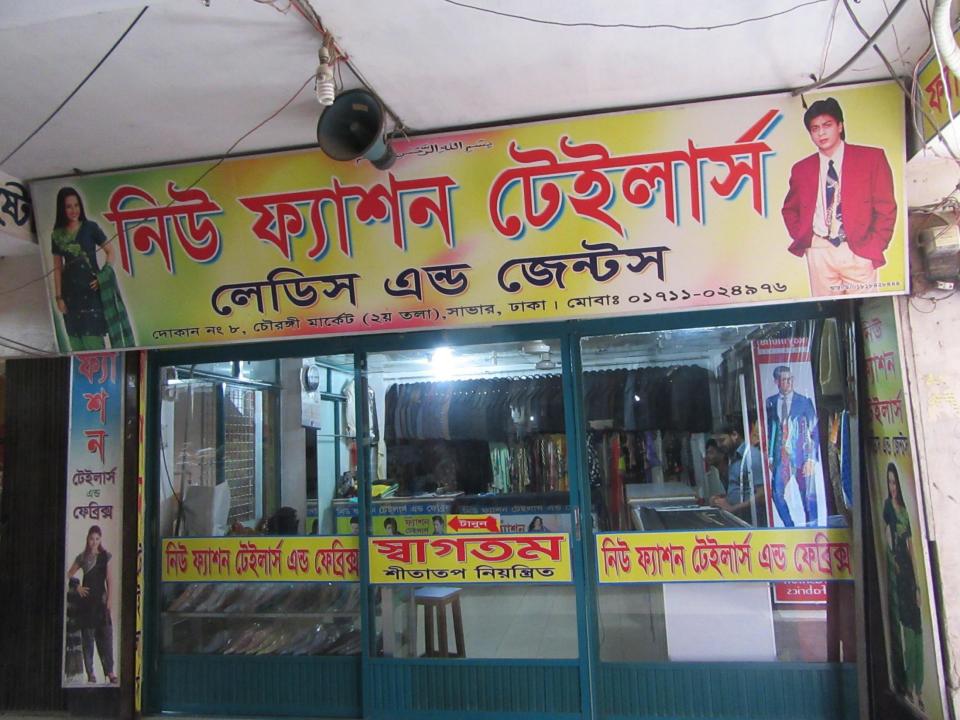

### **Proposed NU Business Name: NEW FASION TAILORS**

Project identification and prepared by: Rupali Akter, Ashulia Unit, Dhaka

Project verified by: Md. Rofiqul Islam

Grameen Shakti Samajik Byabosha Ltd.

| Prop                                              | OS | ed Nobin Udyokta Business Info                                                                                                                                                                                                                                                                                                                                                             |
|---------------------------------------------------|----|--------------------------------------------------------------------------------------------------------------------------------------------------------------------------------------------------------------------------------------------------------------------------------------------------------------------------------------------------------------------------------------------|
| Business Name                                     | :  | NEW FASION TAILORS                                                                                                                                                                                                                                                                                                                                                                         |
| Location                                          | :  | Charabaghe, Ashulia, Dhaka.                                                                                                                                                                                                                                                                                                                                                                |
| Total Investment in BDT                           | :  | BDT 6,00,000/-                                                                                                                                                                                                                                                                                                                                                                             |
| Financing                                         | :  | Self BDT 4,50,000(from existing business) 75% Required Investment BDT 1,50,000(as equity) 25%                                                                                                                                                                                                                                                                                              |
| Present salary/drawings from business (estimates) | :  | BDT 5,000                                                                                                                                                                                                                                                                                                                                                                                  |
| Proposed Salary                                   | :  | BDT 5,000                                                                                                                                                                                                                                                                                                                                                                                  |
| Size of shop                                      | :  | 16 ft x 17 ft= 120square ft                                                                                                                                                                                                                                                                                                                                                                |
| Security of the shop                              | :  | 5,50,000/-                                                                                                                                                                                                                                                                                                                                                                                 |
| Implementation                                    | :  | <ul> <li>The business is planned to be scaled up by investment in existing goods like; Machine, thread, packing item etc.</li> <li>Average 30% gain on sale.</li> <li>The business is operating by entrepreneur. Existing 02 employee.</li> <li>He is doing his business in rent place.</li> <li>Collects goods from Islampur, Dhaka.</li> <li>Agreed grace period is 3 months.</li> </ul> |

## Pictures

40 6220020

নিসমিলাতির বাংমানির বাহিম দোকান ঘর ভাড়ার চুক্তিপত্র চৌরঙ্গী সুপার মার্কেট (ইউনুস প্রাক্তা) সাভার বাঞ্জার বাসস্ট্যান্ড, সাভার, ঢাকা। দোকান নং-০৮

মিসেস নুজনাহার আহমেদ, স্থান ভাসিম উদ্দিন আহমেদ, সাং- সাভার, থানা/উপজেলা : সক্ষা, জাতীয়তা- বাংলাদেশী, ধর্ম- ইসলাম, পেশা- গৃহিনী।