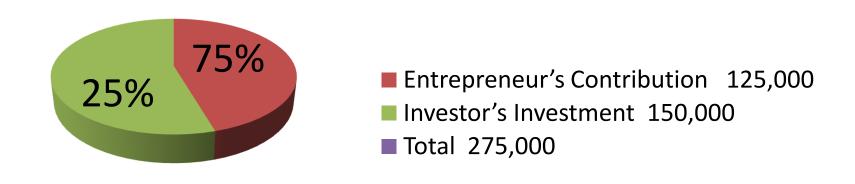

| Prop                                              | OS | ed Nobin Udyokta Business Info                                                                                                                                                                                                                                                                                                                                                             |
|---------------------------------------------------|----|--------------------------------------------------------------------------------------------------------------------------------------------------------------------------------------------------------------------------------------------------------------------------------------------------------------------------------------------------------------------------------------------|
| Business Name                                     | :  | NEW FASION TAILORS                                                                                                                                                                                                                                                                                                                                                                         |
| Location                                          | :  | Charabaghe, Ashulia, Dhaka.                                                                                                                                                                                                                                                                                                                                                                |
| Total Investment in BDT                           | :  | BDT 6,00,000/-                                                                                                                                                                                                                                                                                                                                                                             |
| Financing                                         | :  | Self BDT 4,50,000(from existing business) 75% Required Investment BDT 1,50,000(as equity) 25%                                                                                                                                                                                                                                                                                              |
| Present salary/drawings from business (estimates) | :  | BDT 5,000                                                                                                                                                                                                                                                                                                                                                                                  |
| Proposed Salary                                   | :  | BDT 5,000                                                                                                                                                                                                                                                                                                                                                                                  |
| Size of shop                                      | :  | 16 ft x 17 ft= 120square ft                                                                                                                                                                                                                                                                                                                                                                |
| Security of the shop                              | :  | 5,50,000/-                                                                                                                                                                                                                                                                                                                                                                                 |
| Implementation                                    | :  | <ul> <li>The business is planned to be scaled up by investment in existing goods like; Machine, thread, packing item etc.</li> <li>Average 30% gain on sale.</li> <li>The business is operating by entrepreneur. Existing 02 employee.</li> <li>He is doing his business in rent place.</li> <li>Collects goods from Islampur, Dhaka.</li> <li>Agreed grace period is 3 months.</li> </ul> |