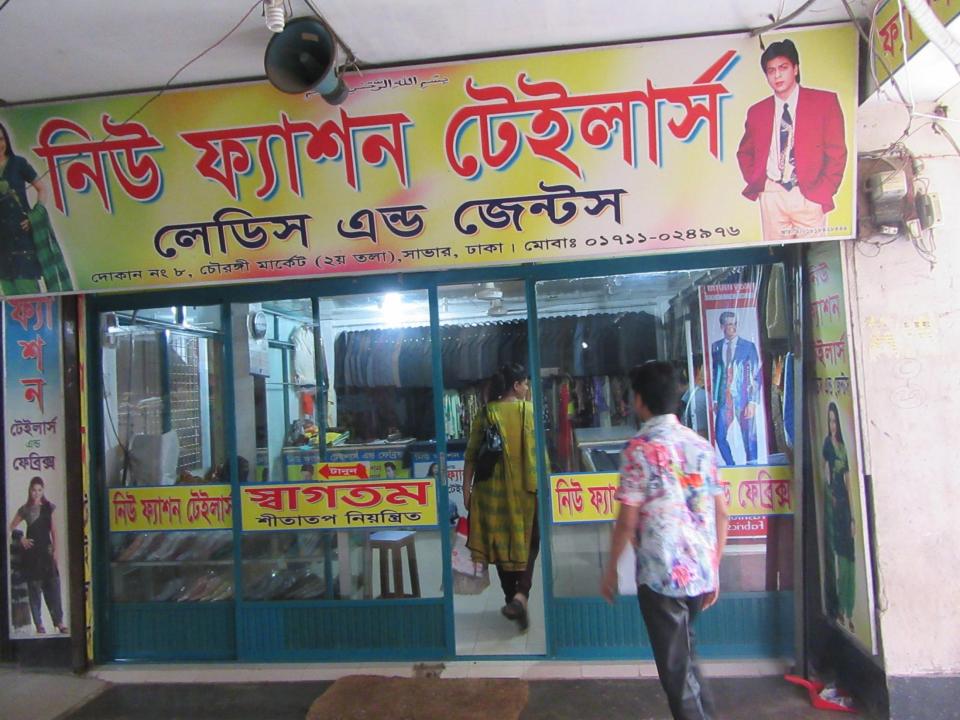

### **Proposed NU Business Name: NEW FASION TAILORS**

Project identification and prepared by: Rupali Akter, Ashulia Unit, Dhaka

Project verified by: Md. Rofiqul Islam

Grameen Shakti Samajik Byabosha Ltd.

| Prop                                              | OS | ed Nobin Udyokta Business Info                                                                                                                                                                                                                                                                                                                                                             |
|---------------------------------------------------|----|--------------------------------------------------------------------------------------------------------------------------------------------------------------------------------------------------------------------------------------------------------------------------------------------------------------------------------------------------------------------------------------------|
| Business Name                                     | :  | NEW FASION TAILORS                                                                                                                                                                                                                                                                                                                                                                         |
| Location                                          | :  | Charabaghe, Ashulia, Dhaka.                                                                                                                                                                                                                                                                                                                                                                |
| Total Investment in BDT                           | :  | BDT 6,00,000/-                                                                                                                                                                                                                                                                                                                                                                             |
| Financing                                         | :  | Self BDT 4,50,000(from existing business) 75% Required Investment BDT 1,50,000(as equity) 25%                                                                                                                                                                                                                                                                                              |
| Present salary/drawings from business (estimates) | :  | BDT 5,000                                                                                                                                                                                                                                                                                                                                                                                  |
| Proposed Salary                                   | :  | BDT 5,000                                                                                                                                                                                                                                                                                                                                                                                  |
| Size of shop                                      | :  | 16 ft x 17 ft= 120square ft                                                                                                                                                                                                                                                                                                                                                                |
| Security of the shop                              | :  | 5,50,000/-                                                                                                                                                                                                                                                                                                                                                                                 |
| Implementation                                    | :  | <ul> <li>The business is planned to be scaled up by investment in existing goods like; Machine, thread, packing item etc.</li> <li>Average 30% gain on sale.</li> <li>The business is operating by entrepreneur. Existing 02 employee.</li> <li>He is doing his business in rent place.</li> <li>Collects goods from Islampur, Dhaka.</li> <li>Agreed grace period is 3 months.</li> </ul> |

## Pictures

40 6220020

নিসমিলাতির বাংমানির বাহিম দোকান ঘর ভাড়ার চুক্তিপত্র চৌরঙ্গী সুপার মার্কেট (ইউনুস প্রাক্তা) সাভার বাঞ্জার বাসস্ট্যান্ড, সাভার, ঢাকা। দোকান নং-০৮

মিসেস নুজনাহার আহমেদ, স্থান ভাসিম উদ্দিন আহমেদ, সাং- সাভার, থানা/উপজেলা : সক্ষা, জাতীয়তা- বাংলাদেশী, ধর্ম- ইসলাম, পেশা- গৃহিনী।