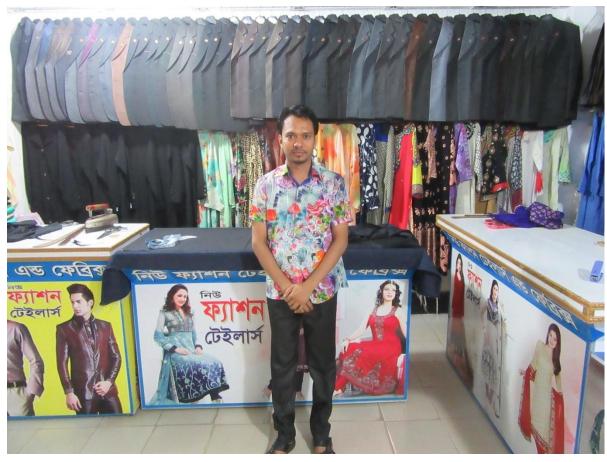

### **Proposed NU Business Name: NEW FASION TAILORS**

Project identification and prepared by: Rupali Akter, Ashulia Unit, Dhaka

Project verified by: Md. Rofiqul Islam

Grameen Shakti Samajik Byabosha Ltd.

| Prop                                              | OS | ed Nobin Udyokta Business Info                                                                                                                                                                                                                                                                                                                                                             |
|---------------------------------------------------|----|--------------------------------------------------------------------------------------------------------------------------------------------------------------------------------------------------------------------------------------------------------------------------------------------------------------------------------------------------------------------------------------------|
| Business Name                                     | :  | NEW FASION TAILORS                                                                                                                                                                                                                                                                                                                                                                         |
| Location                                          | :  | Charabaghe, Ashulia, Dhaka.                                                                                                                                                                                                                                                                                                                                                                |
| Total Investment in BDT                           | :  | BDT 6,00,000/-                                                                                                                                                                                                                                                                                                                                                                             |
| Financing                                         | :  | Self BDT 4,50,000(from existing business) 75% Required Investment BDT 1,50,000(as equity) 25%                                                                                                                                                                                                                                                                                              |
| Present salary/drawings from business (estimates) | :  | BDT 5,000                                                                                                                                                                                                                                                                                                                                                                                  |
| Proposed Salary                                   | :  | BDT 5,000                                                                                                                                                                                                                                                                                                                                                                                  |
| Size of shop                                      | :  | 16 ft x 17 ft= 120square ft                                                                                                                                                                                                                                                                                                                                                                |
| Security of the shop                              | :  | 5,50,000/-                                                                                                                                                                                                                                                                                                                                                                                 |
| Implementation                                    | :  | <ul> <li>The business is planned to be scaled up by investment in existing goods like; Machine, thread, packing item etc.</li> <li>Average 30% gain on sale.</li> <li>The business is operating by entrepreneur. Existing 02 employee.</li> <li>He is doing his business in rent place.</li> <li>Collects goods from Islampur, Dhaka.</li> <li>Agreed grace period is 3 months.</li> </ul> |