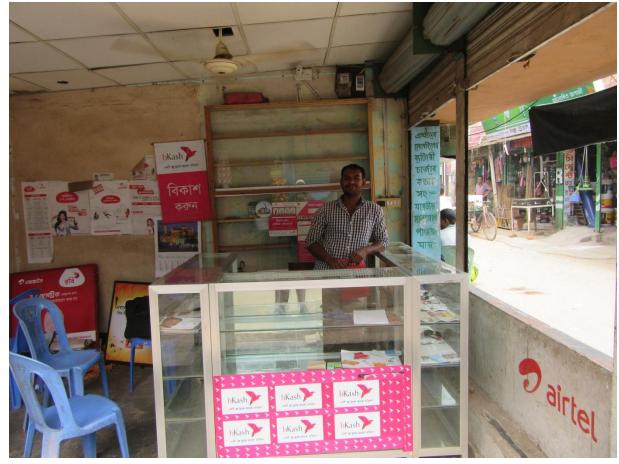

| Proposed Nobin Udyokta Business Info              |   |                                                                                                                                                                                                                                                                                                                                                                                          |  |
|---------------------------------------------------|---|------------------------------------------------------------------------------------------------------------------------------------------------------------------------------------------------------------------------------------------------------------------------------------------------------------------------------------------------------------------------------------------|--|
| Business Name                                     | : | MS SABED ENTERPRISE & TELECOM CENTRE                                                                                                                                                                                                                                                                                                                                                     |  |
| Location                                          | : | Kawndia Bazar, Savar, Dhaka.                                                                                                                                                                                                                                                                                                                                                             |  |
| Total Investment in BDT                           | : | BDT 3,05,000/-                                                                                                                                                                                                                                                                                                                                                                           |  |
| Financing                                         | : | Self BDT 2,05,000(from existing business) 67%                                                                                                                                                                                                                                                                                                                                            |  |
|                                                   |   | Required Investment BDT 1,00,000(as equity) 33%                                                                                                                                                                                                                                                                                                                                          |  |
| Present salary/drawings from business (estimates) | : | BDT 5,000                                                                                                                                                                                                                                                                                                                                                                                |  |
| Proposed Salary                                   | : | BDT 5,000                                                                                                                                                                                                                                                                                                                                                                                |  |
| Size of shop                                      | : | 14 ft x 14 ft= 196 square ft                                                                                                                                                                                                                                                                                                                                                             |  |
| Security of the shop                              | : | 2,00,000/-                                                                                                                                                                                                                                                                                                                                                                               |  |
| Implementation                                    | : | <ul> <li>The business is planned to be scaled up by investment in existing goods like; Battery, Charger, load, bkash, Brick, Sand etc.</li> <li>Average 30% gain on sale.</li> <li>The business is operating by entrepreneur. Existing no employee.</li> <li>He is doing his business in rent place.</li> <li>Collects goods from .</li> <li>Agreed grace period is 3 months.</li> </ul> |  |