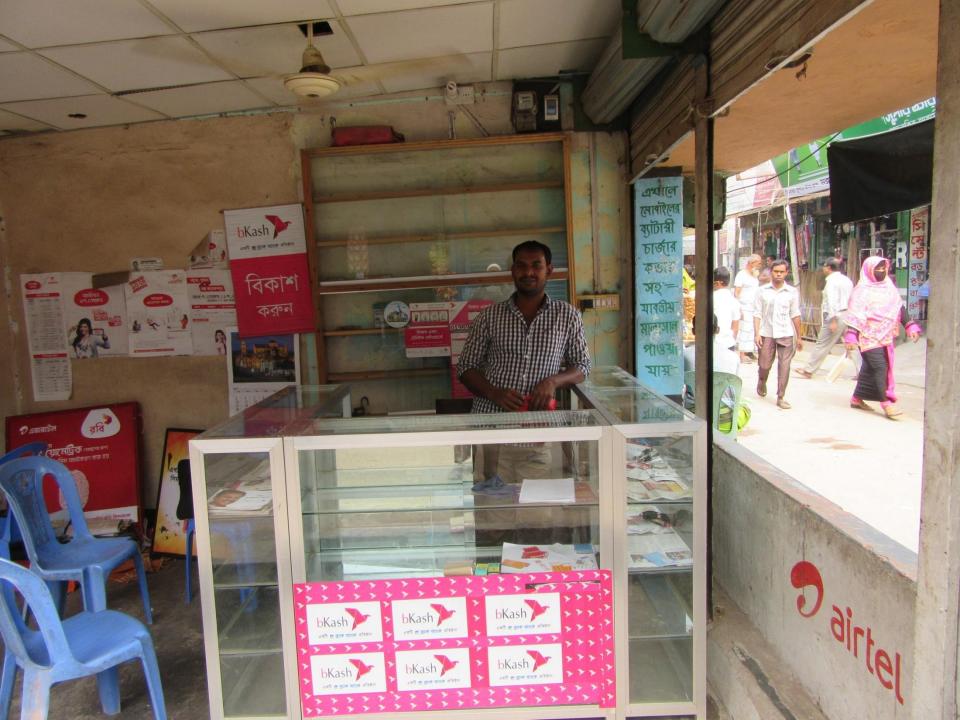

| Proposed Nobin Udyokta Business Info              |   |                                                                                                                                                                                                                                                                                                                                                                                          |  |
|---------------------------------------------------|---|------------------------------------------------------------------------------------------------------------------------------------------------------------------------------------------------------------------------------------------------------------------------------------------------------------------------------------------------------------------------------------------|--|
| Business Name                                     | : | MS SABED ENTERPRISE & TELECOM CENTRE                                                                                                                                                                                                                                                                                                                                                     |  |
| Location                                          | : | Kawndia Bazar, Savar, Dhaka.                                                                                                                                                                                                                                                                                                                                                             |  |
| Total Investment in BDT                           | : | BDT 3,05,000/-                                                                                                                                                                                                                                                                                                                                                                           |  |
| Financing                                         | : | Self BDT 2,05,000(from existing business) 67%                                                                                                                                                                                                                                                                                                                                            |  |
|                                                   |   | Required Investment BDT 1,00,000(as equity) 33%                                                                                                                                                                                                                                                                                                                                          |  |
| Present salary/drawings from business (estimates) | : | BDT 5,000                                                                                                                                                                                                                                                                                                                                                                                |  |
| Proposed Salary                                   | : | BDT 5,000                                                                                                                                                                                                                                                                                                                                                                                |  |
| Size of shop                                      | : | 14 ft x 14 ft= 196 square ft                                                                                                                                                                                                                                                                                                                                                             |  |
| Security of the shop                              | : | 2,00,000/-                                                                                                                                                                                                                                                                                                                                                                               |  |
| Implementation                                    | : | <ul> <li>The business is planned to be scaled up by investment in existing goods like; Battery, Charger, load, bkash, Brick, Sand etc.</li> <li>Average 30% gain on sale.</li> <li>The business is operating by entrepreneur. Existing no employee.</li> <li>He is doing his business in rent place.</li> <li>Collects goods from .</li> <li>Agreed grace period is 3 months.</li> </ul> |  |