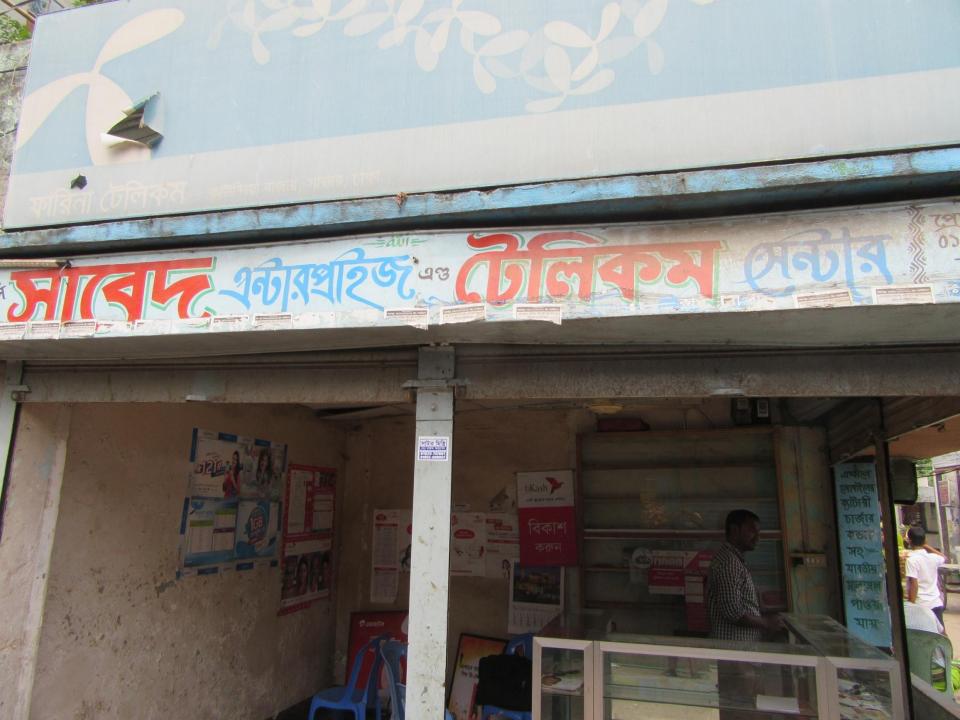

#### Proposed NU Business Name: MS SABED ENTERPRISE & TELECOM CENTRE

Project identification and prepared by: Rupaly Akter, Ashulia Unit, Dhaka

Project verified by: Md. Rofiqul Islam

Grameen Shakti Samajik Byabosha Ltd.

| Proposed Nobin Udyokta Business Info              |   |                                                                                                                                                                                                                                                                                                                                                                                          |  |
|---------------------------------------------------|---|------------------------------------------------------------------------------------------------------------------------------------------------------------------------------------------------------------------------------------------------------------------------------------------------------------------------------------------------------------------------------------------|--|
| Business Name                                     | : | MS SABED ENTERPRISE & TELECOM CENTRE                                                                                                                                                                                                                                                                                                                                                     |  |
| Location                                          | : | Kawndia Bazar, Savar, Dhaka.                                                                                                                                                                                                                                                                                                                                                             |  |
| Total Investment in BDT                           | : | BDT 3,05,000/-                                                                                                                                                                                                                                                                                                                                                                           |  |
| Financing                                         | : | Self BDT 2,05,000(from existing business) 67%                                                                                                                                                                                                                                                                                                                                            |  |
|                                                   |   | Required Investment BDT 1,00,000(as equity) 33%                                                                                                                                                                                                                                                                                                                                          |  |
| Present salary/drawings from business (estimates) | : | BDT 5,000                                                                                                                                                                                                                                                                                                                                                                                |  |
| Proposed Salary                                   | : | BDT 5,000                                                                                                                                                                                                                                                                                                                                                                                |  |
| Size of shop                                      | : | 14 ft x 14 ft= 196 square ft                                                                                                                                                                                                                                                                                                                                                             |  |
| Security of the shop                              | : | 2,00,000/-                                                                                                                                                                                                                                                                                                                                                                               |  |
| Implementation                                    | : | <ul> <li>The business is planned to be scaled up by investment in existing goods like; Battery, Charger, load, bkash, Brick, Sand etc.</li> <li>Average 30% gain on sale.</li> <li>The business is operating by entrepreneur. Existing no employee.</li> <li>He is doing his business in rent place.</li> <li>Collects goods from .</li> <li>Agreed grace period is 3 months.</li> </ul> |  |