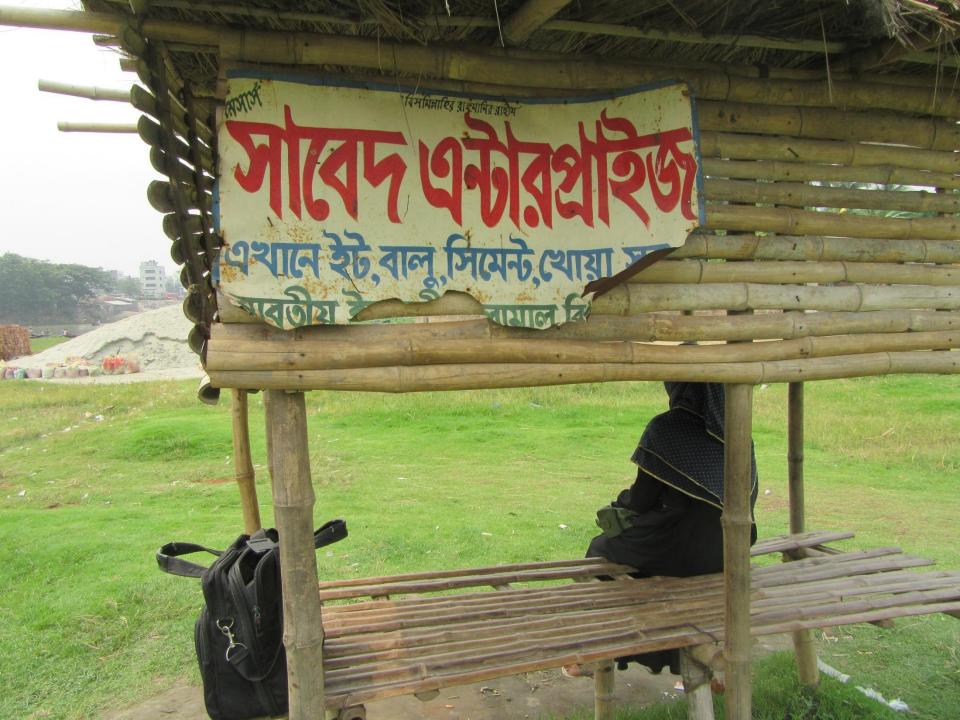

#### Proposed NU Business Name: MS SABED ENTERPRISE & TELECOM CENTRE

Project identification and prepared by: Rupaly Akter, Ashulia Unit, Dhaka

Project verified by: Md. Rofiqul Islam

Grameen Shakti Samajik Byabosha Ltd.

| Proposed Nobin Udyokta Business Info              |   |                                                                                                                                                                                                                                                                                                                                                                                          |  |
|---------------------------------------------------|---|------------------------------------------------------------------------------------------------------------------------------------------------------------------------------------------------------------------------------------------------------------------------------------------------------------------------------------------------------------------------------------------|--|
| Business Name                                     | : | MS SABED ENTERPRISE & TELECOM CENTRE                                                                                                                                                                                                                                                                                                                                                     |  |
| Location                                          | : | Kawndia Bazar, Savar, Dhaka.                                                                                                                                                                                                                                                                                                                                                             |  |
| Total Investment in BDT                           | : | BDT 3,05,000/-                                                                                                                                                                                                                                                                                                                                                                           |  |
| Financing                                         | : | Self BDT 2,05,000(from existing business) 67%                                                                                                                                                                                                                                                                                                                                            |  |
|                                                   |   | Required Investment BDT 1,00,000(as equity) 33%                                                                                                                                                                                                                                                                                                                                          |  |
| Present salary/drawings from business (estimates) | : | BDT 5,000                                                                                                                                                                                                                                                                                                                                                                                |  |
| Proposed Salary                                   | : | BDT 5,000                                                                                                                                                                                                                                                                                                                                                                                |  |
| Size of shop                                      | : | 14 ft x 14 ft= 196 square ft                                                                                                                                                                                                                                                                                                                                                             |  |
| Security of the shop                              | : | 2,00,000/-                                                                                                                                                                                                                                                                                                                                                                               |  |
| Implementation                                    | : | <ul> <li>The business is planned to be scaled up by investment in existing goods like; Battery, Charger, load, bkash, Brick, Sand etc.</li> <li>Average 30% gain on sale.</li> <li>The business is operating by entrepreneur. Existing no employee.</li> <li>He is doing his business in rent place.</li> <li>Collects goods from .</li> <li>Agreed grace period is 3 months.</li> </ul> |  |