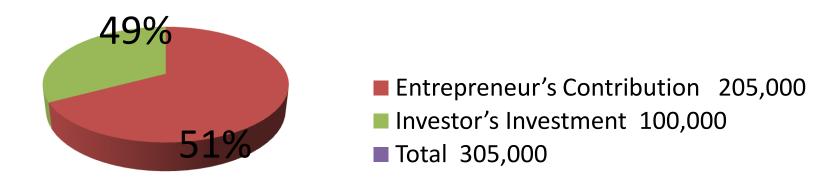

Salary (self)

Mobile Bill

Entertainment

Total fixed Cost (D)

Net Profit (E) [C-D)

Guard

Rent

| Investment Breakdown  |          |          |                |
|-----------------------|----------|----------|----------------|
| Particulars           | Existing | Proposed | Proposed Total |
| Bkash + Flaxiload     | 1,00,000 | 50,000   | 1,50,000       |
| Battery, Charger etc. | 5,000    | 50,000   | 55,000         |
| Brick, Sand           | 1,00,000 | 0        | 1,00,000       |
| Total                 | 2,05,000 | 1,00,000 | 3,05,000       |