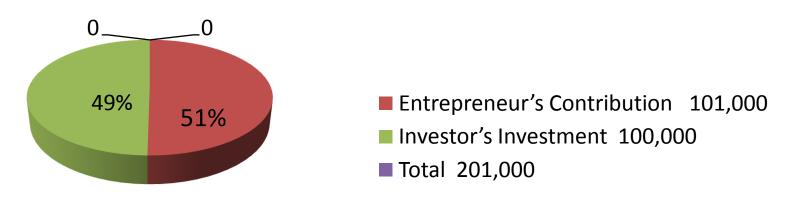

| Proposed Nobin Udyokta Business Info |   |                                               |  |  |  |
|--------------------------------------|---|-----------------------------------------------|--|--|--|
| Business Name                        | : | FAHIM DIGITAL STUDIO                          |  |  |  |
| Location                             | : | Kalma-01,Savar, Dhaka                         |  |  |  |
| Total Investment in BDT              | : | BDT 2,01,000/-                                |  |  |  |
| Financing                            | : | Self BDT 1,01,000(from existing business) 50% |  |  |  |

: Self BDT 1,01,000(from existing business) 50%
Required Investment BDT 1,00,000(as equity) 50%

BDT 5,000

BDT 5,000

12 ft x 10 ft = 120 square ft

Present salary/drawings

**Proposed Salary** 

Size of shop

from business (estimates)