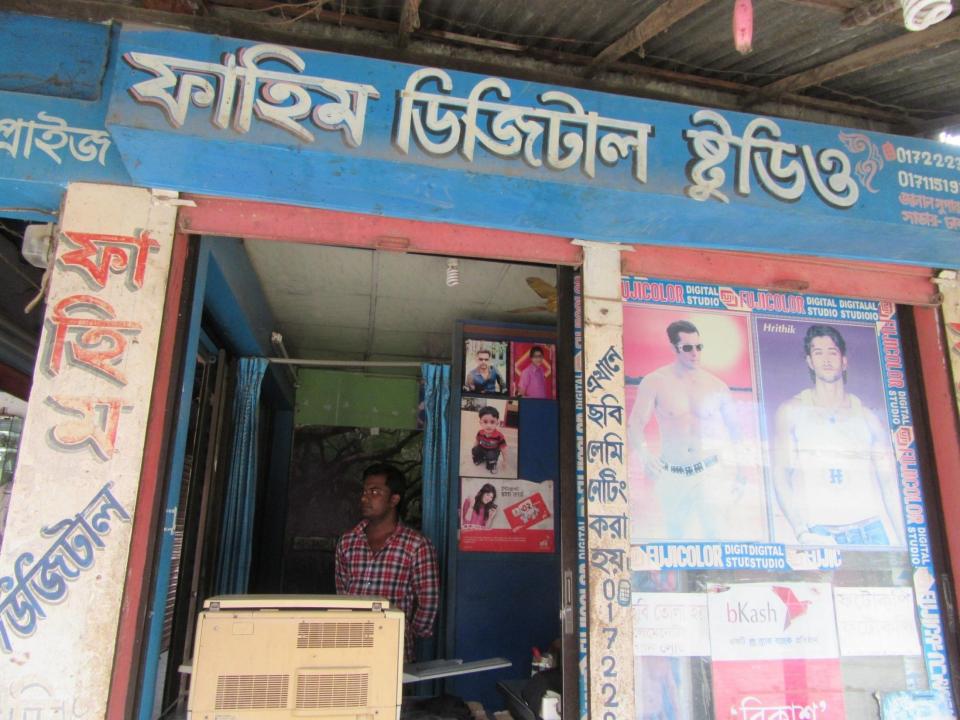

#### Proposed NU Business Name: FAHIM DIGITAL STUDIO

Project identification and prepared by: Md. Asif Istear, Ashulia Unit, Dhaka

Project verified by: Md. Rofiqul Islam

Grameen Shakti Samajik Byabosha Ltd.

## Pictures

pp2433p