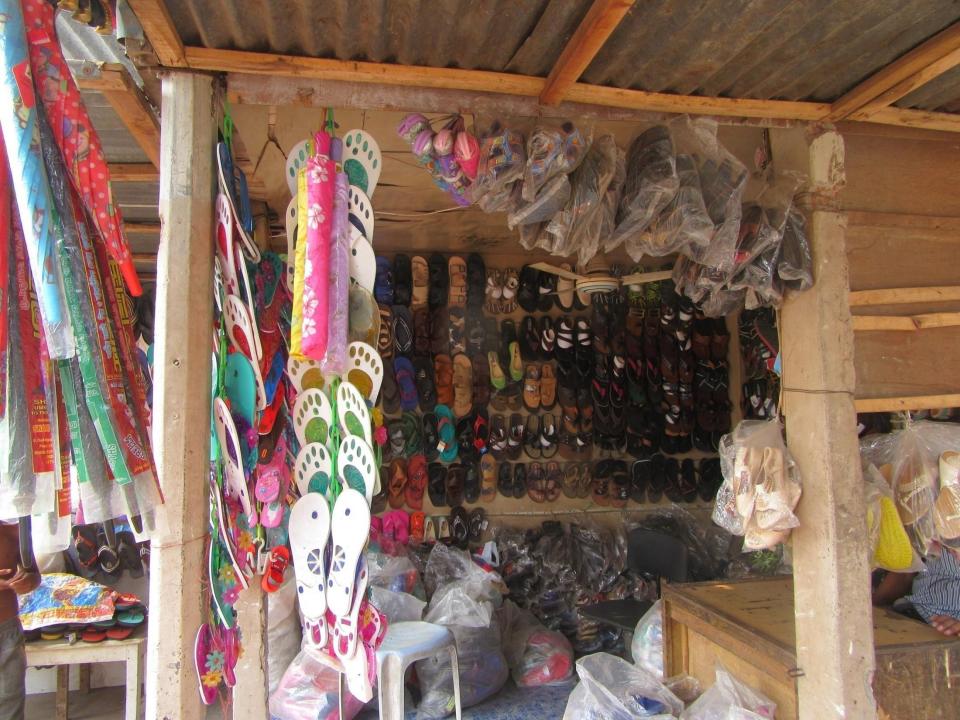

| Proposed Nobin Udyokta Business Info                 |   |                                                                                                                                                                                                                                                                                                                                                                                                               |  |
|------------------------------------------------------|---|---------------------------------------------------------------------------------------------------------------------------------------------------------------------------------------------------------------------------------------------------------------------------------------------------------------------------------------------------------------------------------------------------------------|--|
| Business Name                                        | : | ALIF SHOES                                                                                                                                                                                                                                                                                                                                                                                                    |  |
| Location                                             | : | Tetuljora, Hemayetpur, Savar, Dhaka.                                                                                                                                                                                                                                                                                                                                                                          |  |
| Total Investment in BDT                              | : | BDT 2,47,000/-                                                                                                                                                                                                                                                                                                                                                                                                |  |
| Financing                                            | : | Self BDT 1,47,000(from existing business) 60%<br>Required Investment BDT 1,00,000(as equity) 40%                                                                                                                                                                                                                                                                                                              |  |
| Present salary/drawings<br>from business (estimates) | : | BDT 5,000                                                                                                                                                                                                                                                                                                                                                                                                     |  |
| Proposed Salary                                      | : | BDT 5,000                                                                                                                                                                                                                                                                                                                                                                                                     |  |
| Size of shop                                         | : | 12 ft x 10 ft= 120 square ft                                                                                                                                                                                                                                                                                                                                                                                  |  |
| Security of the shop                                 | : | 0/-                                                                                                                                                                                                                                                                                                                                                                                                           |  |
| Implementation                                       | : | <ul> <li>The business is planned to be scaled up by investment in existing goods like; Jeans Shoes, Ladies Shoes, Baby Shoes, Umbrella, Sandal etc.</li> <li>Average 15% gain on sale.</li> <li>The business is operating by entrepreneur. Existing 01 employee.</li> <li>He is doing his business in own place.</li> <li>Collects goods from Gulisthan.</li> <li>Agreed grace period is 3 months.</li> </ul> |  |

Pictures