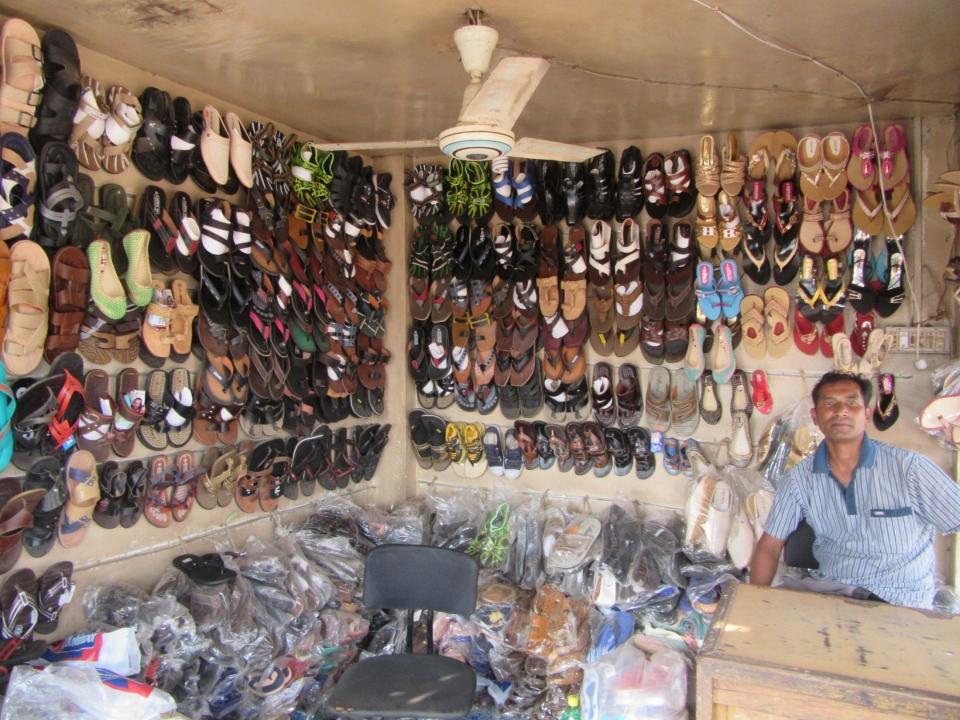

| Proposed Nobin Udyokta Business Info                 |   |                                                                                                                                                                                                                                                                                                                                                                                                               |  |
|------------------------------------------------------|---|---------------------------------------------------------------------------------------------------------------------------------------------------------------------------------------------------------------------------------------------------------------------------------------------------------------------------------------------------------------------------------------------------------------|--|
| Business Name                                        | : | ALIF SHOES                                                                                                                                                                                                                                                                                                                                                                                                    |  |
| Location                                             | : | Tetuljora, Hemayetpur, Savar, Dhaka.                                                                                                                                                                                                                                                                                                                                                                          |  |
| Total Investment in BDT                              | : | BDT 2,47,000/-                                                                                                                                                                                                                                                                                                                                                                                                |  |
| Financing                                            | : | Self BDT 1,47,000(from existing business) 60%<br>Required Investment BDT 1,00,000(as equity) 40%                                                                                                                                                                                                                                                                                                              |  |
| Present salary/drawings<br>from business (estimates) | : | BDT 5,000                                                                                                                                                                                                                                                                                                                                                                                                     |  |
| Proposed Salary                                      | : | BDT 5,000                                                                                                                                                                                                                                                                                                                                                                                                     |  |
| Size of shop                                         | : | 12 ft x 10 ft= 120 square ft                                                                                                                                                                                                                                                                                                                                                                                  |  |
| Security of the shop                                 | : | 0/-                                                                                                                                                                                                                                                                                                                                                                                                           |  |
| Implementation                                       | : | <ul> <li>The business is planned to be scaled up by investment in existing goods like; Jeans Shoes, Ladies Shoes, Baby Shoes, Umbrella, Sandal etc.</li> <li>Average 15% gain on sale.</li> <li>The business is operating by entrepreneur. Existing 01 employee.</li> <li>He is doing his business in own place.</li> <li>Collects goods from Gulisthan.</li> <li>Agreed grace period is 3 months.</li> </ul> |  |

Pictures