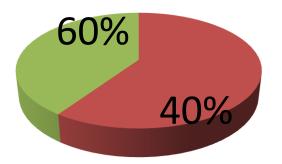

| Proposed Nobin Udyokta Business Info                 |   |                                                                                                                                                                                                                                                                                                                                                                                                               |  |
|------------------------------------------------------|---|---------------------------------------------------------------------------------------------------------------------------------------------------------------------------------------------------------------------------------------------------------------------------------------------------------------------------------------------------------------------------------------------------------------|--|
| Business Name                                        | : | ALIF SHOES                                                                                                                                                                                                                                                                                                                                                                                                    |  |
| Location                                             | : | Tetuljora, Hemayetpur, Savar, Dhaka.                                                                                                                                                                                                                                                                                                                                                                          |  |
| Total Investment in BDT                              | : | BDT 2,47,000/-                                                                                                                                                                                                                                                                                                                                                                                                |  |
| Financing                                            | : | Self BDT 1,47,000(from existing business) 60%<br>Required Investment BDT 1,00,000(as equity) 40%                                                                                                                                                                                                                                                                                                              |  |
| Present salary/drawings<br>from business (estimates) | : | BDT 5,000                                                                                                                                                                                                                                                                                                                                                                                                     |  |
| Proposed Salary                                      | : | BDT 5,000                                                                                                                                                                                                                                                                                                                                                                                                     |  |
| Size of shop                                         | : | 12 ft x 10 ft= 120 square ft                                                                                                                                                                                                                                                                                                                                                                                  |  |
| Security of the shop                                 | : | 0/-                                                                                                                                                                                                                                                                                                                                                                                                           |  |
| Implementation                                       | : | <ul> <li>The business is planned to be scaled up by investment in existing goods like; Jeans Shoes, Ladies Shoes, Baby Shoes, Umbrella, Sandal etc.</li> <li>Average 15% gain on sale.</li> <li>The business is operating by entrepreneur. Existing 01 employee.</li> <li>He is doing his business in own place.</li> <li>Collects goods from Gulisthan.</li> <li>Agreed grace period is 3 months.</li> </ul> |  |