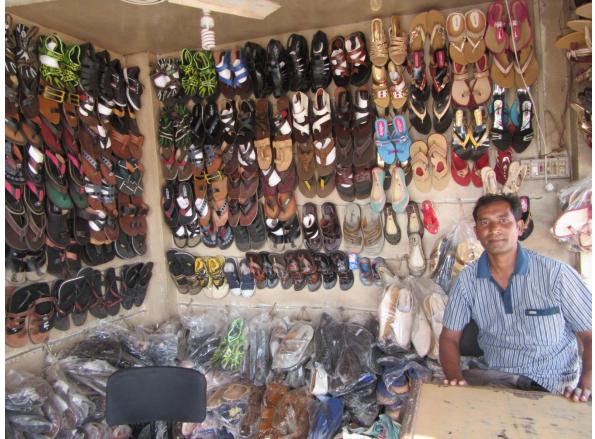

| Proposed Nobin Udyokta Business Info                 |   |                                                                                                                                                                                                                                                                                                                                                                                                               |  |
|------------------------------------------------------|---|---------------------------------------------------------------------------------------------------------------------------------------------------------------------------------------------------------------------------------------------------------------------------------------------------------------------------------------------------------------------------------------------------------------|--|
| Business Name                                        | : | ALIF SHOES                                                                                                                                                                                                                                                                                                                                                                                                    |  |
| Location                                             | : | Tetuljora, Hemayetpur, Savar, Dhaka.                                                                                                                                                                                                                                                                                                                                                                          |  |
| Total Investment in BDT                              | : | BDT 2,47,000/-                                                                                                                                                                                                                                                                                                                                                                                                |  |
| Financing                                            | : | Self BDT 1,47,000(from existing business) 60%<br>Required Investment BDT 1,00,000(as equity) 40%                                                                                                                                                                                                                                                                                                              |  |
| Present salary/drawings<br>from business (estimates) | : | BDT 5,000                                                                                                                                                                                                                                                                                                                                                                                                     |  |
| Proposed Salary                                      | : | BDT 5,000                                                                                                                                                                                                                                                                                                                                                                                                     |  |
| Size of shop                                         | : | 12 ft x 10 ft= 120 square ft                                                                                                                                                                                                                                                                                                                                                                                  |  |
| Security of the shop                                 | : | 0/-                                                                                                                                                                                                                                                                                                                                                                                                           |  |
| Implementation                                       | : | <ul> <li>The business is planned to be scaled up by investment in existing goods like; Jeans Shoes, Ladies Shoes, Baby Shoes, Umbrella, Sandal etc.</li> <li>Average 15% gain on sale.</li> <li>The business is operating by entrepreneur. Existing 01 employee.</li> <li>He is doing his business in own place.</li> <li>Collects goods from Gulisthan.</li> <li>Agreed grace period is 3 months.</li> </ul> |  |

Pictures