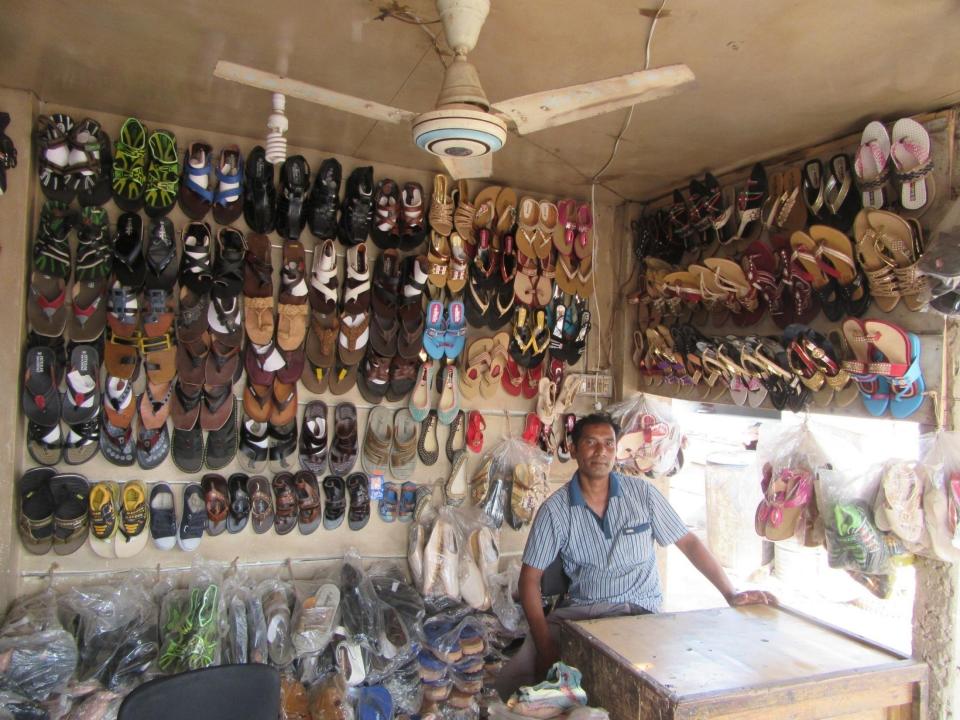

| Proposed Nobin Udyokta Business Info                 |   |                                                                                                                                                                                                                                                                                                                                                                                                               |  |
|------------------------------------------------------|---|---------------------------------------------------------------------------------------------------------------------------------------------------------------------------------------------------------------------------------------------------------------------------------------------------------------------------------------------------------------------------------------------------------------|--|
| Business Name                                        | : | ALIF SHOES                                                                                                                                                                                                                                                                                                                                                                                                    |  |
| Location                                             | : | Tetuljora, Hemayetpur, Savar, Dhaka.                                                                                                                                                                                                                                                                                                                                                                          |  |
| Total Investment in BDT                              | : | BDT 2,47,000/-                                                                                                                                                                                                                                                                                                                                                                                                |  |
| Financing                                            | : | Self BDT 1,47,000(from existing business) 60%<br>Required Investment BDT 1,00,000(as equity) 40%                                                                                                                                                                                                                                                                                                              |  |
| Present salary/drawings<br>from business (estimates) | : | BDT 5,000                                                                                                                                                                                                                                                                                                                                                                                                     |  |
| Proposed Salary                                      | : | BDT 5,000                                                                                                                                                                                                                                                                                                                                                                                                     |  |
| Size of shop                                         | : | 12 ft x 10 ft= 120 square ft                                                                                                                                                                                                                                                                                                                                                                                  |  |
| Security of the shop                                 | : | 0/-                                                                                                                                                                                                                                                                                                                                                                                                           |  |
| Implementation                                       | : | <ul> <li>The business is planned to be scaled up by investment in existing goods like; Jeans Shoes, Ladies Shoes, Baby Shoes, Umbrella, Sandal etc.</li> <li>Average 15% gain on sale.</li> <li>The business is operating by entrepreneur. Existing 01 employee.</li> <li>He is doing his business in own place.</li> <li>Collects goods from Gulisthan.</li> <li>Agreed grace period is 3 months.</li> </ul> |  |

Pictures