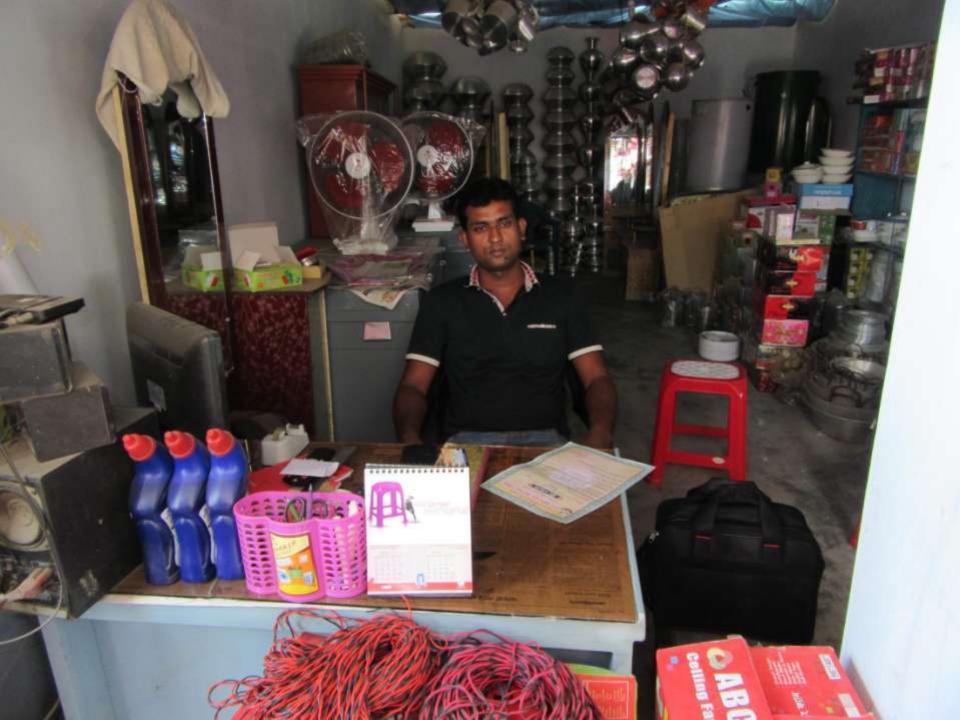

| Proposed Nobin Udyokta Business Info                 |   |                                                                                                                                                                                                                                                                                                                               |  |  |
|------------------------------------------------------|---|-------------------------------------------------------------------------------------------------------------------------------------------------------------------------------------------------------------------------------------------------------------------------------------------------------------------------------|--|--|
| Business Name                                        | : | SHARIF COOKERIES & VARIETIES STORE                                                                                                                                                                                                                                                                                            |  |  |
| Location                                             | : | Mollapara Bajar, Puthia                                                                                                                                                                                                                                                                                                       |  |  |
| Total Investment in BDT                              | : | BDT 400,000/-                                                                                                                                                                                                                                                                                                                 |  |  |
| Financing                                            | : | Self BDT 3,00,000/-(from existing business) 75%                                                                                                                                                                                                                                                                               |  |  |
|                                                      |   | Required Investment BDT 1,00,000/-(as equity) 25%                                                                                                                                                                                                                                                                             |  |  |
| Present salary/drawings<br>from business (estimates) | : | BDT 5,000/-                                                                                                                                                                                                                                                                                                                   |  |  |
| Proposed Salary                                      | : | BDT 5,000/-                                                                                                                                                                                                                                                                                                                   |  |  |
| Size of shop                                         | : | 25 ft x 15 ft= 375square ft                                                                                                                                                                                                                                                                                                   |  |  |
| Security of the shop                                 | : | BDT 239,000/-                                                                                                                                                                                                                                                                                                                 |  |  |
| Implementation                                       | : | <ul> <li>The business is planned to be scaled up by investment in existing goods like; Plastic Furniture, Plastic cookeries .</li> <li>Average 12% gain on sale.</li> <li>The business is operating by entrepreneur. Existing no employees.</li> <li>The shop is rented.</li> <li>Agreed grace period is 3 months.</li> </ul> |  |  |