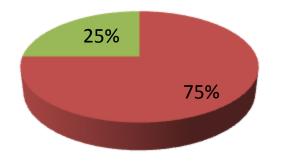

| Proposed Nobin Udyokta Business Info                 |   |                                                                                                                                                                                                                                                                                                                               |  |  |
|------------------------------------------------------|---|-------------------------------------------------------------------------------------------------------------------------------------------------------------------------------------------------------------------------------------------------------------------------------------------------------------------------------|--|--|
| Business Name                                        | : | SHARIF COOKERIES & VARIETIES STORE                                                                                                                                                                                                                                                                                            |  |  |
| Location                                             | : | Mollapara Bajar, Puthia                                                                                                                                                                                                                                                                                                       |  |  |
| Total Investment in BDT                              | : | BDT 400,000/-                                                                                                                                                                                                                                                                                                                 |  |  |
| Financing                                            | : | Self BDT 3,00,000/-(from existing business) 75%                                                                                                                                                                                                                                                                               |  |  |
|                                                      |   | Required Investment BDT 1,00,000/-(as equity) 25%                                                                                                                                                                                                                                                                             |  |  |
| Present salary/drawings<br>from business (estimates) | : | BDT 5,000/-                                                                                                                                                                                                                                                                                                                   |  |  |
| Proposed Salary                                      | : | BDT 5,000/-                                                                                                                                                                                                                                                                                                                   |  |  |
| Size of shop                                         | : | 25 ft x 15 ft= 375square ft                                                                                                                                                                                                                                                                                                   |  |  |
| Security of the shop                                 | : | BDT 239,000/-                                                                                                                                                                                                                                                                                                                 |  |  |
| Implementation                                       | : | <ul> <li>The business is planned to be scaled up by investment in existing goods like; Plastic Furniture, Plastic cookeries .</li> <li>Average 12% gain on sale.</li> <li>The business is operating by entrepreneur. Existing no employees.</li> <li>The shop is rented.</li> <li>Agreed grace period is 3 months.</li> </ul> |  |  |