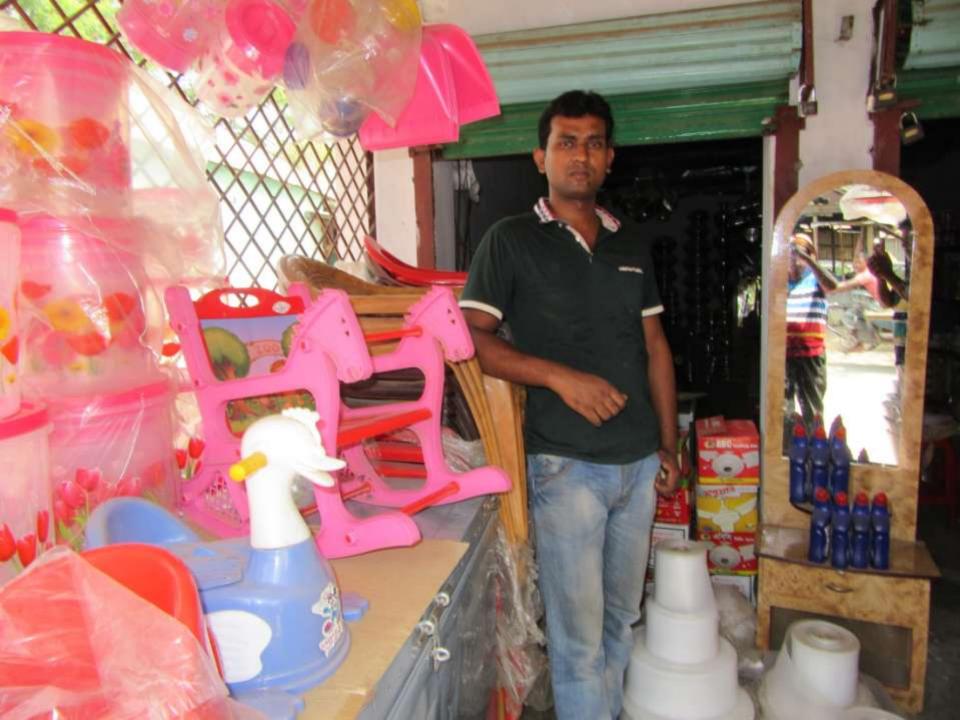

| Proposed Nobin Udyokta Business Info                 |   |                                                                                                                                                                                                                                                                                                                               |  |  |
|------------------------------------------------------|---|-------------------------------------------------------------------------------------------------------------------------------------------------------------------------------------------------------------------------------------------------------------------------------------------------------------------------------|--|--|
| Business Name                                        | : | SHARIF COOKERIES & VARIETIES STORE                                                                                                                                                                                                                                                                                            |  |  |
| Location                                             | : | Mollapara Bajar, Puthia                                                                                                                                                                                                                                                                                                       |  |  |
| Total Investment in BDT                              | : | BDT 400,000/-                                                                                                                                                                                                                                                                                                                 |  |  |
| Financing                                            | : | Self BDT 3,00,000/-(from existing business) 75%                                                                                                                                                                                                                                                                               |  |  |
|                                                      |   | Required Investment BDT 1,00,000/-(as equity) 25%                                                                                                                                                                                                                                                                             |  |  |
| Present salary/drawings<br>from business (estimates) | : | BDT 5,000/-                                                                                                                                                                                                                                                                                                                   |  |  |
| Proposed Salary                                      | : | BDT 5,000/-                                                                                                                                                                                                                                                                                                                   |  |  |
| Size of shop                                         | : | 25 ft x 15 ft= 375square ft                                                                                                                                                                                                                                                                                                   |  |  |
| Security of the shop                                 | : | BDT 239,000/-                                                                                                                                                                                                                                                                                                                 |  |  |
| Implementation                                       | : | <ul> <li>The business is planned to be scaled up by investment in existing goods like; Plastic Furniture, Plastic cookeries .</li> <li>Average 12% gain on sale.</li> <li>The business is operating by entrepreneur. Existing no employees.</li> <li>The shop is rented.</li> <li>Agreed grace period is 3 months.</li> </ul> |  |  |