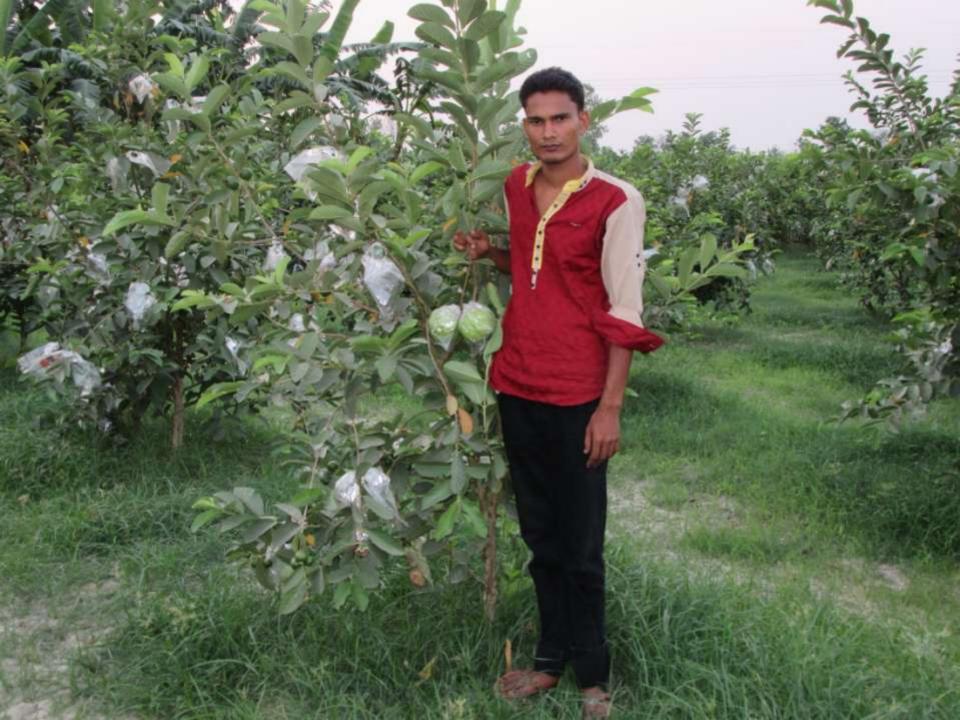

| Proposed Nobin Udyokta Business Info                 |   |                                                                                                                                                                                                                                                          |  |
|------------------------------------------------------|---|----------------------------------------------------------------------------------------------------------------------------------------------------------------------------------------------------------------------------------------------------------|--|
| Business Name                                        | : | PARVEZ PEYARA KHAMAR                                                                                                                                                                                                                                     |  |
| Location                                             | : | Pirgonj sadhupara                                                                                                                                                                                                                                        |  |
| Total Investment in BDT                              | : | BDT 420,000/-                                                                                                                                                                                                                                            |  |
| Financing                                            | : | Self BDT 320,000/-(from existing business) 68%                                                                                                                                                                                                           |  |
|                                                      |   | Required Investment BDT 1,50,000/-(as equity) 32%                                                                                                                                                                                                        |  |
| Present salary/drawings<br>from business (estimates) | : | BDT 5,000/-                                                                                                                                                                                                                                              |  |
| Proposed Salary                                      | : | BDT 5,000/-                                                                                                                                                                                                                                              |  |
| Size of shop                                         | : | _                                                                                                                                                                                                                                                        |  |
| Security of the shop                                 | : | -                                                                                                                                                                                                                                                        |  |
| Implementation                                       | : | <ul> <li>The business is planned to be scaled up by investment in existing goods like; tree.</li> <li>The business is operating by entrepreneur. Existing 1 employees.</li> <li>The shop is rented.</li> <li>Agreed grace period is 3 months.</li> </ul> |  |

### **Existing Business (BDT)**

| Particular                        | Daily | Monthly | Yearly |
|-----------------------------------|-------|---------|--------|
| Revenue(Sales)                    |       |         |        |
| Guava                             | 1950  | 58500   | 702000 |
| Total Sales (A)                   | 1950  | 58500   | 702000 |
| Less Variable Expense             |       |         |        |
| Guava                             |       | 20000   | 240000 |
| Total variable Expense (B)        |       |         |        |
| Contribution Margin (CM) [C=(A-B) |       | 38500   | 462000 |
| Less Variable Expense             |       |         |        |
| Transportation                    |       | 3,000   | 36000  |
| Salary (self)                     |       | 5000    | 60000  |
| Labour                            |       | 15000   | 180000 |
| Guard                             |       | 6000    | 72000  |
| Mobile bill                       |       | 500     | 6000   |
| Total fixed cost (D)              |       | 29,500  | 354000 |
| Net Profit (E)= [C-D]             |       | 9,000   | 108000 |