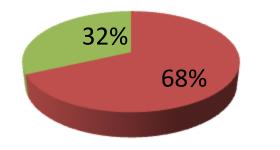

| Proposed Nobin Udyokta Business Info                 |   |                                                                                                                                                                                                                                                          |  |
|------------------------------------------------------|---|----------------------------------------------------------------------------------------------------------------------------------------------------------------------------------------------------------------------------------------------------------|--|
| Business Name                                        | : | PARVEZ PEYARA KHAMAR                                                                                                                                                                                                                                     |  |
| Location                                             | : | Pirgonj sadhupara                                                                                                                                                                                                                                        |  |
| Total Investment in BDT                              | : | BDT 420,000/-                                                                                                                                                                                                                                            |  |
| Financing                                            | : | Self BDT 320,000/-(from existing business) 68%                                                                                                                                                                                                           |  |
|                                                      |   | Required Investment BDT 1,50,000/-(as equity) 32%                                                                                                                                                                                                        |  |
| Present salary/drawings<br>from business (estimates) | : | BDT 5,000/-                                                                                                                                                                                                                                              |  |
| Proposed Salary                                      | : | BDT 5,000/-                                                                                                                                                                                                                                              |  |
| Size of shop                                         | : | _                                                                                                                                                                                                                                                        |  |
| Security of the shop                                 | : | -                                                                                                                                                                                                                                                        |  |
| Implementation                                       | : | <ul> <li>The business is planned to be scaled up by investment in existing goods like; tree.</li> <li>The business is operating by entrepreneur. Existing 1 employees.</li> <li>The shop is rented.</li> <li>Agreed grace period is 3 months.</li> </ul> |  |