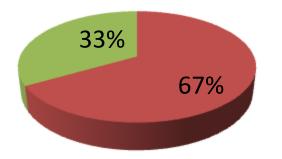

| Proposed Nobin Udyokta Business Info                 |   |                                                                                                                                                                                                                                                                                                        |  |  |  |  |
|------------------------------------------------------|---|--------------------------------------------------------------------------------------------------------------------------------------------------------------------------------------------------------------------------------------------------------------------------------------------------------|--|--|--|--|
| Business Name                                        | : | NT COSMETICS                                                                                                                                                                                                                                                                                           |  |  |  |  |
| Location                                             | : | Aranee road, Puthia                                                                                                                                                                                                                                                                                    |  |  |  |  |
| Total Investment in BDT                              | : | BDT 300,000/-                                                                                                                                                                                                                                                                                          |  |  |  |  |
| Financing                                            | : | Self BDT 200,000/-(from existing business) 67%<br>Required Investment BDT 1,00,000/-(as equity) 33%                                                                                                                                                                                                    |  |  |  |  |
| Present salary/drawings<br>from business (estimates) | : | BDT 5,000/-                                                                                                                                                                                                                                                                                            |  |  |  |  |
| Proposed Salary                                      | : | BDT 5,000/-                                                                                                                                                                                                                                                                                            |  |  |  |  |
| Size of shop                                         | : | 18 ft x 12 ft= 216 square ft                                                                                                                                                                                                                                                                           |  |  |  |  |
| Security of the shop                                 | : | BDT 36,000/-                                                                                                                                                                                                                                                                                           |  |  |  |  |
| Implementation                                       | : | <ul> <li>The business is planned to be scaled up by investment in existing goods like; Cosmetics item.</li> <li>Average 10% gain on sale.</li> <li>The business is operating by entrepreneur. Existing no employees.</li> <li>The shop is rented.</li> <li>Agreed grace period is 3 months.</li> </ul> |  |  |  |  |