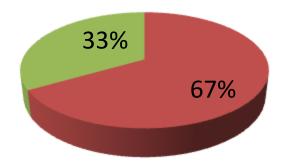

| Proposed Nobin Udyokta Business Info                 |   |                                                                                                                                                                                                                                                                                                     |  |
|------------------------------------------------------|---|-----------------------------------------------------------------------------------------------------------------------------------------------------------------------------------------------------------------------------------------------------------------------------------------------------|--|
| Business Name                                        | : | MS SHAKIL TRADERS                                                                                                                                                                                                                                                                                   |  |
| Location                                             | : | Nokul bariya Bajar, Puthiya, Rajshahi                                                                                                                                                                                                                                                               |  |
| Total Investment in BDT                              | : | BDT 300,000/-                                                                                                                                                                                                                                                                                       |  |
| Financing                                            | : | Self BDT 200,000/-(from existing business) 67%<br>Required Investment BDT 1,00,000/-(as equity) 33%                                                                                                                                                                                                 |  |
| Present salary/drawings<br>from business (estimates) | : | BDT 5,000/-                                                                                                                                                                                                                                                                                         |  |
| Proposed Salary                                      | : | BDT 5,000/-                                                                                                                                                                                                                                                                                         |  |
| Size of shop                                         | : | 14 ft x 06 ft= 84 square ft                                                                                                                                                                                                                                                                         |  |
| Security of the shop                                 | : | _                                                                                                                                                                                                                                                                                                   |  |
| Implementation                                       | : | <ul> <li>The business is planned to be scaled up by investment in existing goods like; Fertilizer .</li> <li>Average 15% gain on sale.</li> <li>The business is operating by entrepreneur. Existing no employees.</li> <li>The shop is rented.</li> <li>Agreed grace period is 3 months.</li> </ul> |  |

| Investment Breakdown                       |          |          |        |  |  |
|--------------------------------------------|----------|----------|--------|--|--|
| Particulars                                | Existing | Proposed | Total  |  |  |
| Fertilizer                                 | 36,000   | 50,000   | 86000  |  |  |
| Organic manure                             | 1,200    | 0        | 1200   |  |  |
| Elbarin, Jipsam, Riad, Others, Chimida etc | 108,800  |          | 108800 |  |  |
| Insectisides                               |          | 50,000   | 50000  |  |  |
| Others                                     | 54,000   | 0        | 54000  |  |  |
|                                            | 200,000  | 100,000  | 300000 |  |  |