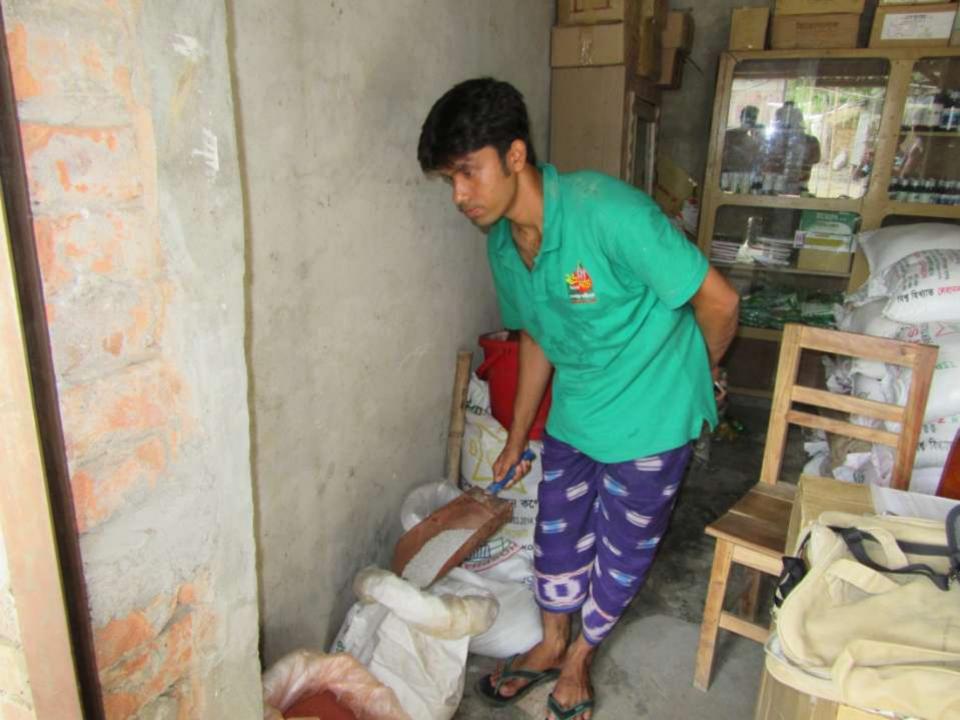

| Proposed Nobin Udyokta Business Info                 |   |                                                                                                                                                                                                                                                                                                     |  |
|------------------------------------------------------|---|-----------------------------------------------------------------------------------------------------------------------------------------------------------------------------------------------------------------------------------------------------------------------------------------------------|--|
| Business Name                                        | : | MS SHAKIL TRADERS                                                                                                                                                                                                                                                                                   |  |
| Location                                             | : | Nokul bariya Bajar, Puthiya, Rajshahi                                                                                                                                                                                                                                                               |  |
| Total Investment in BDT                              | : | BDT 300,000/-                                                                                                                                                                                                                                                                                       |  |
| Financing                                            | : | Self BDT 200,000/-(from existing business) 67%<br>Required Investment BDT 1,00,000/-(as equity) 33%                                                                                                                                                                                                 |  |
| Present salary/drawings<br>from business (estimates) | : | BDT 5,000/-                                                                                                                                                                                                                                                                                         |  |
| Proposed Salary                                      | : | BDT 5,000/-                                                                                                                                                                                                                                                                                         |  |
| Size of shop                                         | : | 14 ft x 06 ft= 84 square ft                                                                                                                                                                                                                                                                         |  |
| Security of the shop                                 | : | _                                                                                                                                                                                                                                                                                                   |  |
| Implementation                                       | : | <ul> <li>The business is planned to be scaled up by investment in existing goods like; Fertilizer .</li> <li>Average 15% gain on sale.</li> <li>The business is operating by entrepreneur. Existing no employees.</li> <li>The shop is rented.</li> <li>Agreed grace period is 3 months.</li> </ul> |  |