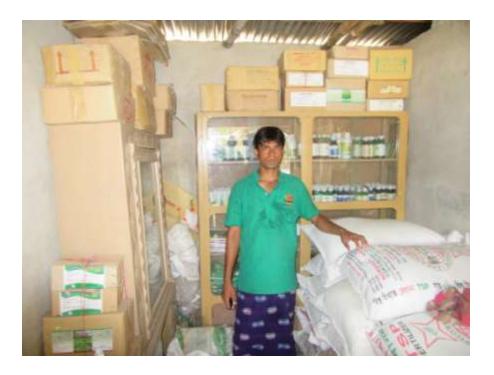

| Proposed Nobin Udyokta Business Info                 |   |                                                                                                                                                                                                                                                                                                     |  |
|------------------------------------------------------|---|-----------------------------------------------------------------------------------------------------------------------------------------------------------------------------------------------------------------------------------------------------------------------------------------------------|--|
| Business Name                                        | : | MS SHAKIL TRADERS                                                                                                                                                                                                                                                                                   |  |
| Location                                             | : | Nokul bariya Bajar, Puthiya, Rajshahi                                                                                                                                                                                                                                                               |  |
| Total Investment in BDT                              | : | BDT 300,000/-                                                                                                                                                                                                                                                                                       |  |
| Financing                                            | : | Self BDT 200,000/-(from existing business) 67%<br>Required Investment BDT 1,00,000/-(as equity) 33%                                                                                                                                                                                                 |  |
| Present salary/drawings<br>from business (estimates) | : | BDT 5,000/-                                                                                                                                                                                                                                                                                         |  |
| Proposed Salary                                      | : | BDT 5,000/-                                                                                                                                                                                                                                                                                         |  |
| Size of shop                                         | : | 14 ft x 06 ft= 84 square ft                                                                                                                                                                                                                                                                         |  |
| Security of the shop                                 | : | _                                                                                                                                                                                                                                                                                                   |  |
| Implementation                                       | : | <ul> <li>The business is planned to be scaled up by investment in existing goods like; Fertilizer .</li> <li>Average 15% gain on sale.</li> <li>The business is operating by entrepreneur. Existing no employees.</li> <li>The shop is rented.</li> <li>Agreed grace period is 3 months.</li> </ul> |  |