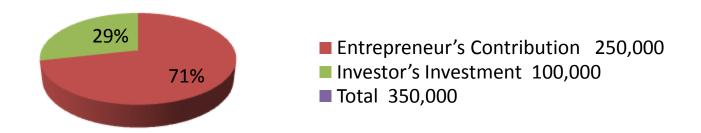

| Investment Breakdown |          |          |        |  |
|----------------------|----------|----------|--------|--|
| Particulars          | Existing | Proposed | Total  |  |
| Sandal               | 100,000  | 50,000   | 150000 |  |
| Shoe                 | 95,000   | 0        | 95000  |  |
| Mobile               | 40,000   | 50,000   | 90000  |  |
| Watch                | 10,000   | 0        | 10000  |  |
| Spactacle            | 5,000    | 0        | 5000   |  |
|                      | 250,000  | 100,000  | 350000 |  |