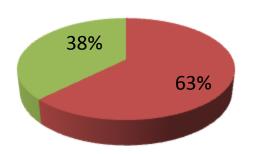

| Proposed Nobin Udyokta Business Info                 |   |                                                                                                                                                                                                                                                                                                      |  |  |
|------------------------------------------------------|---|------------------------------------------------------------------------------------------------------------------------------------------------------------------------------------------------------------------------------------------------------------------------------------------------------|--|--|
| Business Name                                        | : | APURBA TRADERS                                                                                                                                                                                                                                                                                       |  |  |
| Location                                             | : | Mollapara Bajar, Puthia                                                                                                                                                                                                                                                                              |  |  |
| Total Investment in BDT                              | : | BDT 160,000/-                                                                                                                                                                                                                                                                                        |  |  |
| Financing                                            | : | Self BDT 100000/-(from existing business) 68%<br>Required Investment BDT 60,000/-(as equity) 38%                                                                                                                                                                                                     |  |  |
| Present salary/drawings<br>from business (estimates) | : | BDT 5,000/-                                                                                                                                                                                                                                                                                          |  |  |
| Proposed Salary                                      | : | BDT 5,000/-                                                                                                                                                                                                                                                                                          |  |  |
| Size of shop                                         | : | 10ft x 10ft= 100square ft                                                                                                                                                                                                                                                                            |  |  |
| Security of the shop                                 | : | -                                                                                                                                                                                                                                                                                                    |  |  |
| Implementation                                       | : | <ul> <li>The business is planned to be scaled up by investment in existing goods like; Grocery Item.</li> <li>Average 10% gain on sale.</li> <li>The business is operating by entrepreneur. Existing no employees.</li> <li>The shop is rented.</li> <li>Agreed grace period is 3 months.</li> </ul> |  |  |

#### **Source of Finance**

- Entrepreneur's Contribution 100,000
- Investor's Investment 60,000
- Total 160,000

| Financial Projection (BDT)        |       |         |         |         |  |
|-----------------------------------|-------|---------|---------|---------|--|
| Paticular                         | Daily | Monthly | Year1   | Year 2  |  |
| Revenue(Sales)                    |       |         |         |         |  |
| Rice,Fish feed,Bran etc           | 7500  | 225000  | 2700000 | 2835000 |  |
| Total Sales (A)                   | 7500  | 225000  | 2700000 | 2835000 |  |
| Less Variable Expense             |       |         |         |         |  |
| Rice,Fish feed,Bran etc           | 6750  | 202500  | 2430000 | 2551500 |  |
| Total variable Expense (B)        | 6,750 | 202500  | 2430000 | 2551500 |  |
| Contribution Margin (CM) [C=(A-B) | 750   | 22500   | 270000  | 283500  |  |
| Less Variable Expense             |       |         |         |         |  |
| Electricity bill                  |       | 700     | 8400    | 8600    |  |
| Transportation                    |       | 2,500   | 30,000  | 31,000  |  |
| Salary (Self)                     |       | 5000    | 60000   | 60000   |  |
| Guard                             |       | 100     | 1200    | 1200    |  |
| Mobile bill                       |       | 300     | 3600    | 3800    |  |
| Total fixed cost (D)              |       | 8,500   | 102,000 | 103,400 |  |
| Net Profit (E)= [C-D]             |       | 14000   | 168000  | 180,100 |  |
| Investment Payback                |       |         | 36,000  | 36,000  |  |