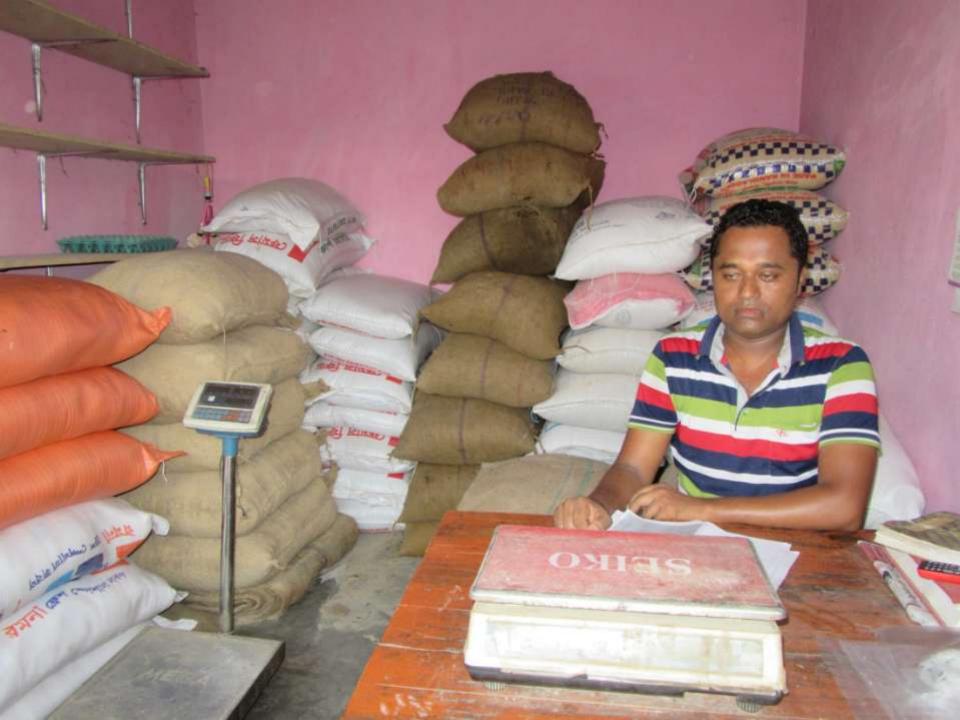

| Proposed Nobin Udyokta Business Info                 |   |                                                                                                                                                                                                                                                                                                      |  |  |
|------------------------------------------------------|---|------------------------------------------------------------------------------------------------------------------------------------------------------------------------------------------------------------------------------------------------------------------------------------------------------|--|--|
| Business Name                                        | : | APURBA TRADERS                                                                                                                                                                                                                                                                                       |  |  |
| Location                                             | : | Mollapara Bajar, Puthia                                                                                                                                                                                                                                                                              |  |  |
| Total Investment in BDT                              | : | BDT 160,000/-                                                                                                                                                                                                                                                                                        |  |  |
| Financing                                            | : | Self BDT 100000/-(from existing business) 68%<br>Required Investment BDT 60,000/-(as equity) 38%                                                                                                                                                                                                     |  |  |
| Present salary/drawings<br>from business (estimates) | : | BDT 5,000/-                                                                                                                                                                                                                                                                                          |  |  |
| Proposed Salary                                      | : | BDT 5,000/-                                                                                                                                                                                                                                                                                          |  |  |
| Size of shop                                         | : | 10ft x 10ft= 100square ft                                                                                                                                                                                                                                                                            |  |  |
| Security of the shop                                 | : | -                                                                                                                                                                                                                                                                                                    |  |  |
| Implementation                                       | : | <ul> <li>The business is planned to be scaled up by investment in existing goods like; Grocery Item.</li> <li>Average 10% gain on sale.</li> <li>The business is operating by entrepreneur. Existing no employees.</li> <li>The shop is rented.</li> <li>Agreed grace period is 3 months.</li> </ul> |  |  |

#### THREATS

Theft Fire Political unrest Pictures