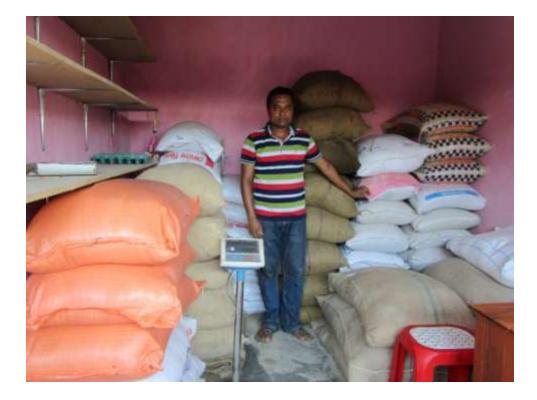

| Proposed Nobin Udyokta Business Info                 |   |                                                                                                                                                                                                                                                                                                      |  |  |
|------------------------------------------------------|---|------------------------------------------------------------------------------------------------------------------------------------------------------------------------------------------------------------------------------------------------------------------------------------------------------|--|--|
| Business Name                                        | : | APURBA TRADERS                                                                                                                                                                                                                                                                                       |  |  |
| Location                                             | : | Mollapara Bajar, Puthia                                                                                                                                                                                                                                                                              |  |  |
| Total Investment in BDT                              | : | BDT 160,000/-                                                                                                                                                                                                                                                                                        |  |  |
| Financing                                            | : | Self BDT 100000/-(from existing business) 68%<br>Required Investment BDT 60,000/-(as equity) 38%                                                                                                                                                                                                     |  |  |
| Present salary/drawings<br>from business (estimates) | : | BDT 5,000/-                                                                                                                                                                                                                                                                                          |  |  |
| Proposed Salary                                      | : | BDT 5,000/-                                                                                                                                                                                                                                                                                          |  |  |
| Size of shop                                         | : | 10ft x 10ft= 100square ft                                                                                                                                                                                                                                                                            |  |  |
| Security of the shop                                 | : | -                                                                                                                                                                                                                                                                                                    |  |  |
| Implementation                                       | : | <ul> <li>The business is planned to be scaled up by investment in existing goods like; Grocery Item.</li> <li>Average 10% gain on sale.</li> <li>The business is operating by entrepreneur. Existing no employees.</li> <li>The shop is rented.</li> <li>Agreed grace period is 3 months.</li> </ul> |  |  |

#### THREATS

Theft Fire Political unrest Pictures