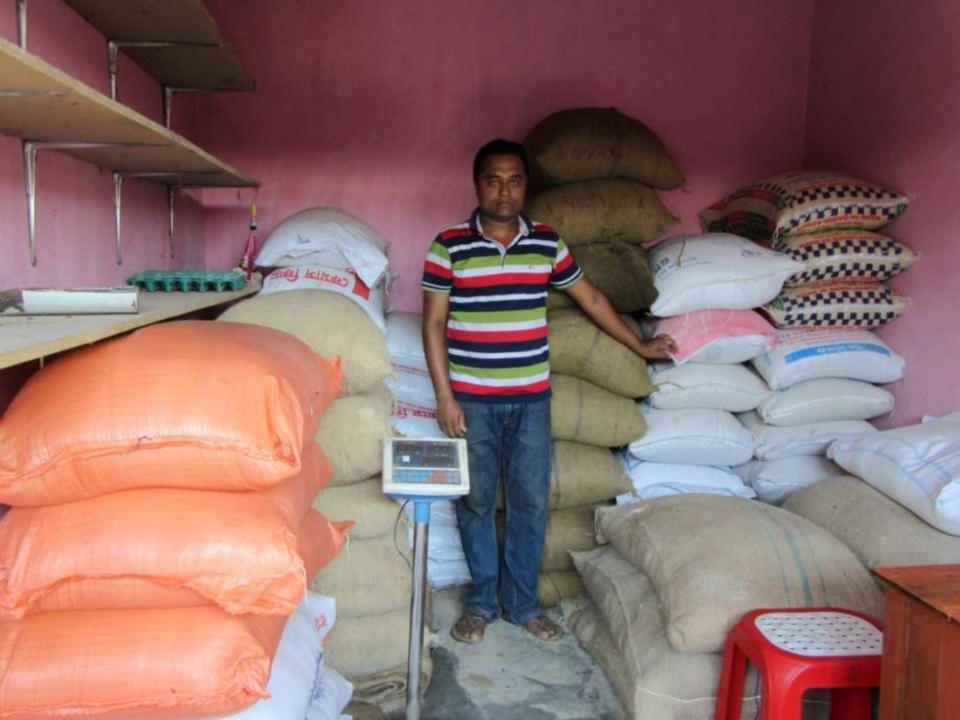

| Proposed Nobin Udyokta Business Info                 |   |                                                                                                                                                                                                                                                                                                      |  |  |
|------------------------------------------------------|---|------------------------------------------------------------------------------------------------------------------------------------------------------------------------------------------------------------------------------------------------------------------------------------------------------|--|--|
| Business Name                                        | : | APURBA TRADERS                                                                                                                                                                                                                                                                                       |  |  |
| Location                                             | : | Mollapara Bajar, Puthia                                                                                                                                                                                                                                                                              |  |  |
| Total Investment in BDT                              | : | BDT 160,000/-                                                                                                                                                                                                                                                                                        |  |  |
| Financing                                            | : | Self BDT 100000/-(from existing business) 68%<br>Required Investment BDT 60,000/-(as equity) 38%                                                                                                                                                                                                     |  |  |
| Present salary/drawings<br>from business (estimates) | : | BDT 5,000/-                                                                                                                                                                                                                                                                                          |  |  |
| Proposed Salary                                      | : | BDT 5,000/-                                                                                                                                                                                                                                                                                          |  |  |
| Size of shop                                         | : | 10ft x 10ft= 100square ft                                                                                                                                                                                                                                                                            |  |  |
| Security of the shop                                 | : | -                                                                                                                                                                                                                                                                                                    |  |  |
| Implementation                                       | : | <ul> <li>The business is planned to be scaled up by investment in existing goods like; Grocery Item.</li> <li>Average 10% gain on sale.</li> <li>The business is operating by entrepreneur. Existing no employees.</li> <li>The shop is rented.</li> <li>Agreed grace period is 3 months.</li> </ul> |  |  |

#### THREATS

Theft Fire Political unrest Pictures