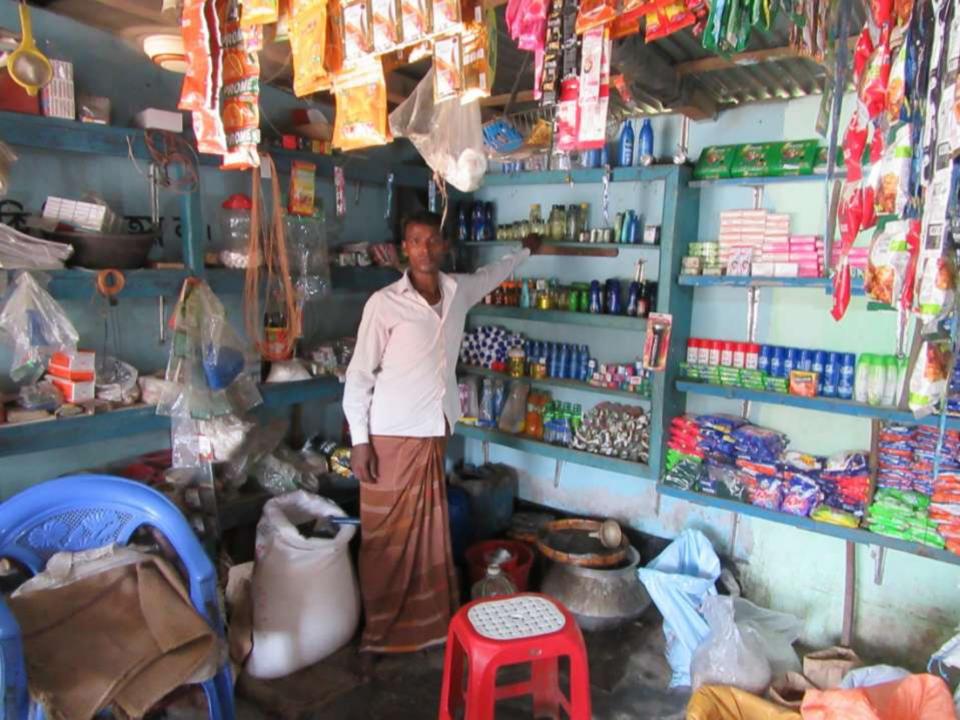

| Proposed Nobin Udyokta Business Info              |          |                                                                                                                                                                                                                                                                                                      |  |
|---------------------------------------------------|----------|------------------------------------------------------------------------------------------------------------------------------------------------------------------------------------------------------------------------------------------------------------------------------------------------------|--|
| Business Name                                     | <b>:</b> | ADOM STORE                                                                                                                                                                                                                                                                                           |  |
| Location                                          | :        | Nimtola bajar, Puthiya                                                                                                                                                                                                                                                                               |  |
| Total Investment in BDT                           | :        | BDT 110000/-                                                                                                                                                                                                                                                                                         |  |
| Financing                                         | :        | Self BDT 60,000/-(from existing business) 55%                                                                                                                                                                                                                                                        |  |
|                                                   |          | Required Investment BDT 50,000/-(as equity) 45%                                                                                                                                                                                                                                                      |  |
| Present salary/drawings from business (estimates) | :        | BDT 5,000/-                                                                                                                                                                                                                                                                                          |  |
| Proposed Salary                                   | :        | BDT 5,000/-                                                                                                                                                                                                                                                                                          |  |
| Size of shop                                      | :        | 14 ft x 06 ft= 84 square ft                                                                                                                                                                                                                                                                          |  |
| Security of the shop                              | :        | BDT 50,000/-                                                                                                                                                                                                                                                                                         |  |
| Implementation                                    | :        | <ul> <li>The business is planned to be scaled up by investment in existing goods like; Grocery Item.</li> <li>Average 10% gain on sale.</li> <li>The business is operating by entrepreneur. Existing no employees.</li> <li>The shop is rented.</li> <li>Agreed grace period is 3 months.</li> </ul> |  |