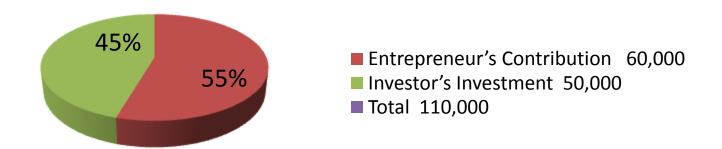

| Investment Breakdown |          |          |        |  |
|----------------------|----------|----------|--------|--|
| Particulars          | Existing | Proposed | Total  |  |
| Rice                 | 24,000   | 20,000   | 44000  |  |
| Sugar                | 4,700    | 10,000   | 14700  |  |
| Soyabin              | 2,400    |          | 2400   |  |
| Salt                 | 1,500    |          | 1500   |  |
| Dtergent             | 1,500    |          | 1500   |  |
| Soap                 | 1,500    |          | 1500   |  |
| Cosmetics            | 24,400   |          | 24400  |  |
| Oil                  |          | 10000    | 10000  |  |
| Others               |          | 10000    | 10000  |  |
|                      | 60,000   | 50,000   | 110000 |  |