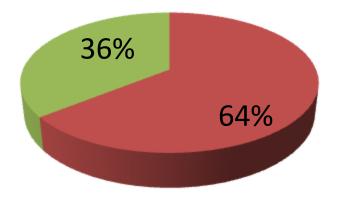

| Proposed Nobin Udyokta Business Info                 |   |                                                                                                                                                                                                                                                                                                                                               |  |
|------------------------------------------------------|---|-----------------------------------------------------------------------------------------------------------------------------------------------------------------------------------------------------------------------------------------------------------------------------------------------------------------------------------------------|--|
| Business Name                                        | : | READ GARMENTS                                                                                                                                                                                                                                                                                                                                 |  |
| Location                                             | : | Satrapara, Ramshing, Munsigonj                                                                                                                                                                                                                                                                                                                |  |
| Total Investment in BDT                              | : | BDT 280,000/-                                                                                                                                                                                                                                                                                                                                 |  |
| Financing                                            | : | Self BDT 180,000/-(from existing business) 64%                                                                                                                                                                                                                                                                                                |  |
|                                                      |   | Required Investment BDT 100,000/-(as equity) 36%                                                                                                                                                                                                                                                                                              |  |
| Present salary/drawings<br>from business (estimates) | : | BDT 5,000/-                                                                                                                                                                                                                                                                                                                                   |  |
| Proposed Salary                                      | : | BDT 5,000/-                                                                                                                                                                                                                                                                                                                                   |  |
| Size of shop                                         | : | 12ft x 10ft= 120square ft                                                                                                                                                                                                                                                                                                                     |  |
| Security of the shop                                 | : | -                                                                                                                                                                                                                                                                                                                                             |  |
| Implementation                                       | : | <ul> <li>The business is planned to be scaled up by investment in existing goods like; Cloth Item etc.</li> <li>Average 40% gain on sale.</li> <li>The business is operating by entrepreneur. Existing 7 employee.</li> <li>The shop is owned.</li> <li>Collects goods from Narayongonj.</li> <li>Agreed grace period is 3 months.</li> </ul> |  |