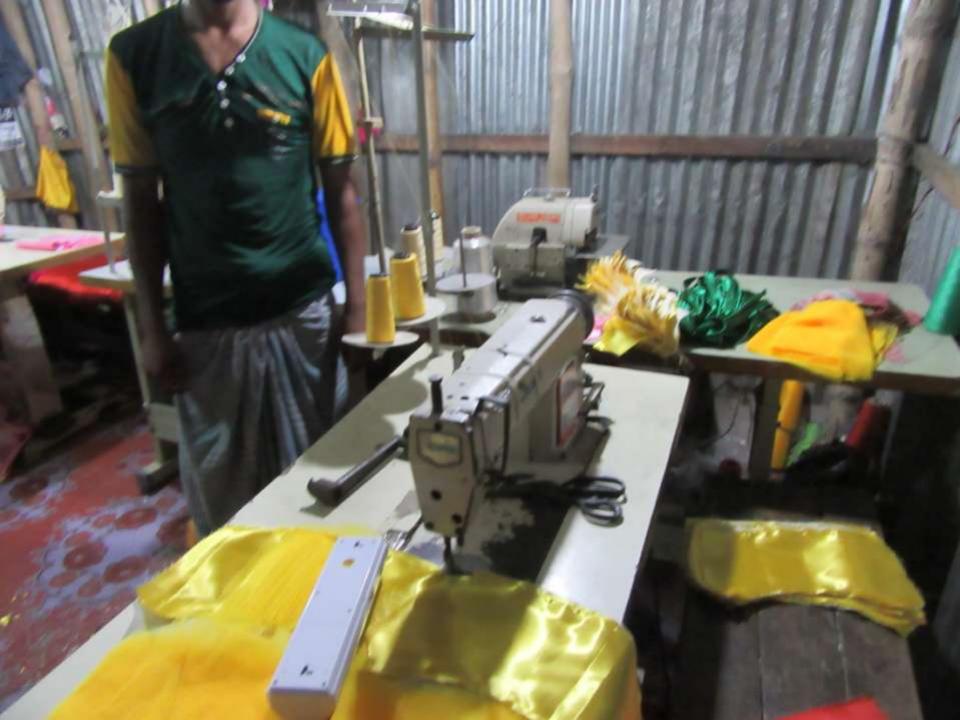

| Proposed Nobin Udyokta Business Info                 |   |                                                                                                                                                                                                                                                                                                                                               |  |
|------------------------------------------------------|---|-----------------------------------------------------------------------------------------------------------------------------------------------------------------------------------------------------------------------------------------------------------------------------------------------------------------------------------------------|--|
| Business Name                                        | : | READ GARMENTS                                                                                                                                                                                                                                                                                                                                 |  |
| Location                                             | : | Satrapara, Ramshing, Munsigonj                                                                                                                                                                                                                                                                                                                |  |
| Total Investment in BDT                              | : | BDT 280,000/-                                                                                                                                                                                                                                                                                                                                 |  |
| Financing                                            | : | Self BDT 180,000/-(from existing business) 64%                                                                                                                                                                                                                                                                                                |  |
|                                                      |   | Required Investment BDT 100,000/-(as equity) 36%                                                                                                                                                                                                                                                                                              |  |
| Present salary/drawings<br>from business (estimates) | : | BDT 5,000/-                                                                                                                                                                                                                                                                                                                                   |  |
| Proposed Salary                                      | : | BDT 5,000/-                                                                                                                                                                                                                                                                                                                                   |  |
| Size of shop                                         | : | 12ft x 10ft= 120square ft                                                                                                                                                                                                                                                                                                                     |  |
| Security of the shop                                 | : | -                                                                                                                                                                                                                                                                                                                                             |  |
| Implementation                                       | : | <ul> <li>The business is planned to be scaled up by investment in existing goods like; Cloth Item etc.</li> <li>Average 40% gain on sale.</li> <li>The business is operating by entrepreneur. Existing 7 employee.</li> <li>The shop is owned.</li> <li>Collects goods from Narayongonj.</li> <li>Agreed grace period is 3 months.</li> </ul> |  |