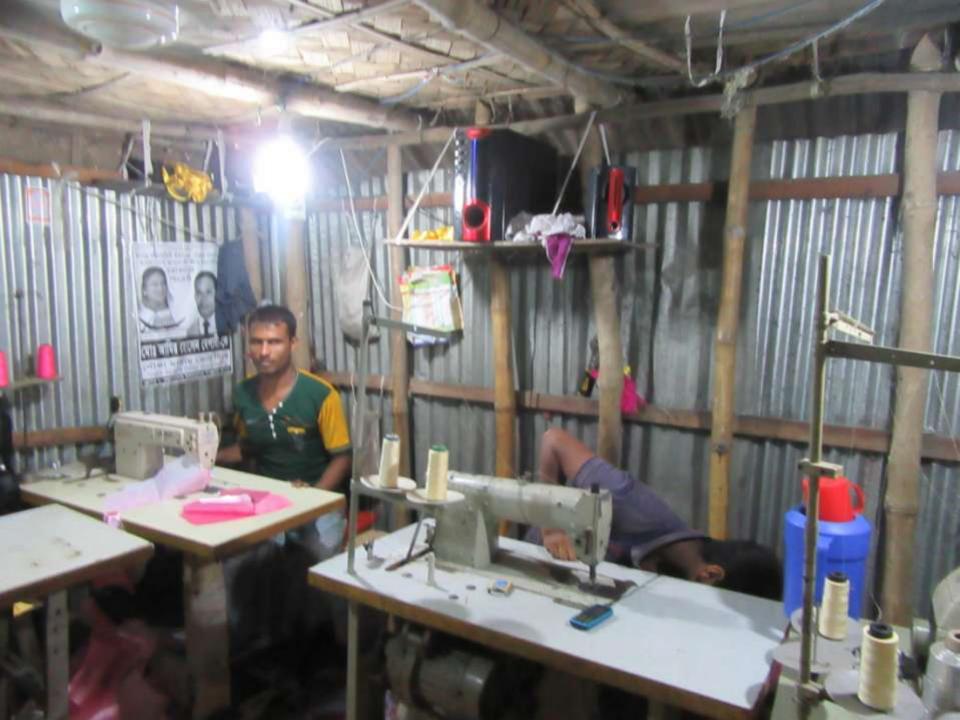

| Proposed Nobin Udyokta Business Info                 |   |                                                                                                                                                                                                                                                                                                                                               |  |
|------------------------------------------------------|---|-----------------------------------------------------------------------------------------------------------------------------------------------------------------------------------------------------------------------------------------------------------------------------------------------------------------------------------------------|--|
| Business Name                                        | : | READ GARMENTS                                                                                                                                                                                                                                                                                                                                 |  |
| Location                                             | : | Satrapara, Ramshing, Munsigonj                                                                                                                                                                                                                                                                                                                |  |
| Total Investment in BDT                              | : | BDT 280,000/-                                                                                                                                                                                                                                                                                                                                 |  |
| Financing                                            | : | Self BDT 180,000/-(from existing business) 64%                                                                                                                                                                                                                                                                                                |  |
|                                                      |   | Required Investment BDT 100,000/-(as equity) 36%                                                                                                                                                                                                                                                                                              |  |
| Present salary/drawings<br>from business (estimates) | : | BDT 5,000/-                                                                                                                                                                                                                                                                                                                                   |  |
| Proposed Salary                                      | : | BDT 5,000/-                                                                                                                                                                                                                                                                                                                                   |  |
| Size of shop                                         | : | 12ft x 10ft= 120square ft                                                                                                                                                                                                                                                                                                                     |  |
| Security of the shop                                 | : | -                                                                                                                                                                                                                                                                                                                                             |  |
| Implementation                                       | : | <ul> <li>The business is planned to be scaled up by investment in existing goods like; Cloth Item etc.</li> <li>Average 40% gain on sale.</li> <li>The business is operating by entrepreneur. Existing 7 employee.</li> <li>The shop is owned.</li> <li>Collects goods from Narayongonj.</li> <li>Agreed grace period is 3 months.</li> </ul> |  |