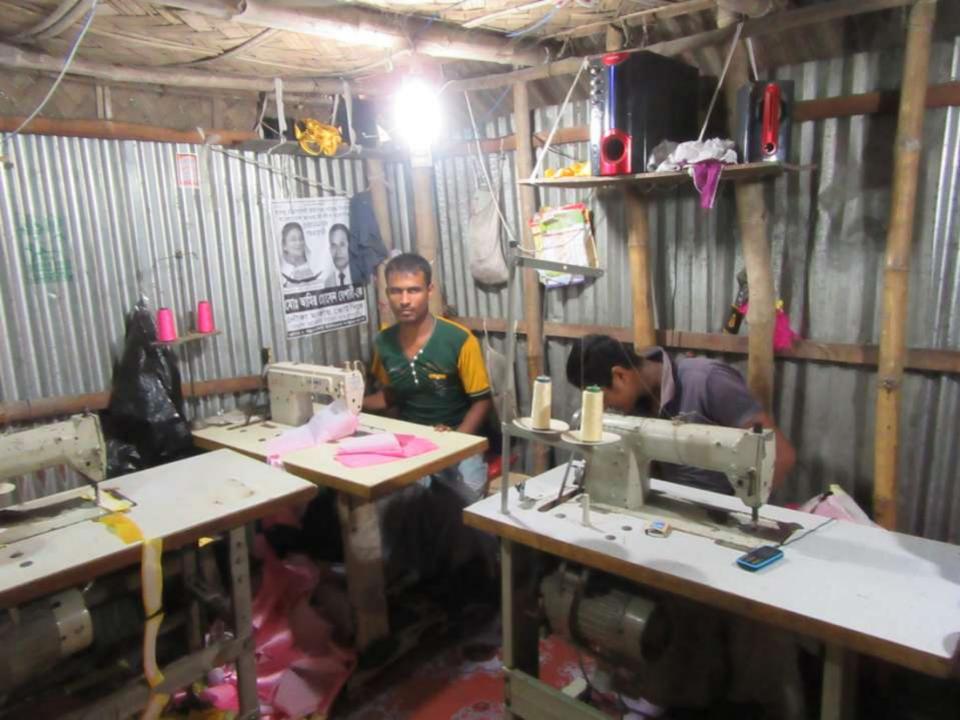

| Proposed Nobin Udyokta Business Info                 |   |                                                                                                                                                                                                                                                                                                                                               |  |
|------------------------------------------------------|---|-----------------------------------------------------------------------------------------------------------------------------------------------------------------------------------------------------------------------------------------------------------------------------------------------------------------------------------------------|--|
| Business Name                                        | : | READ GARMENTS                                                                                                                                                                                                                                                                                                                                 |  |
| Location                                             | : | Satrapara, Ramshing, Munsigonj                                                                                                                                                                                                                                                                                                                |  |
| Total Investment in BDT                              | : | BDT 280,000/-                                                                                                                                                                                                                                                                                                                                 |  |
| Financing                                            | : | Self BDT 180,000/-(from existing business) 64%                                                                                                                                                                                                                                                                                                |  |
|                                                      |   | Required Investment BDT 100,000/-(as equity) 36%                                                                                                                                                                                                                                                                                              |  |
| Present salary/drawings<br>from business (estimates) | : | BDT 5,000/-                                                                                                                                                                                                                                                                                                                                   |  |
| Proposed Salary                                      | : | BDT 5,000/-                                                                                                                                                                                                                                                                                                                                   |  |
| Size of shop                                         | : | 12ft x 10ft= 120square ft                                                                                                                                                                                                                                                                                                                     |  |
| Security of the shop                                 | : | -                                                                                                                                                                                                                                                                                                                                             |  |
| Implementation                                       | : | <ul> <li>The business is planned to be scaled up by investment in existing goods like; Cloth Item etc.</li> <li>Average 40% gain on sale.</li> <li>The business is operating by entrepreneur. Existing 7 employee.</li> <li>The shop is owned.</li> <li>Collects goods from Narayongonj.</li> <li>Agreed grace period is 3 months.</li> </ul> |  |