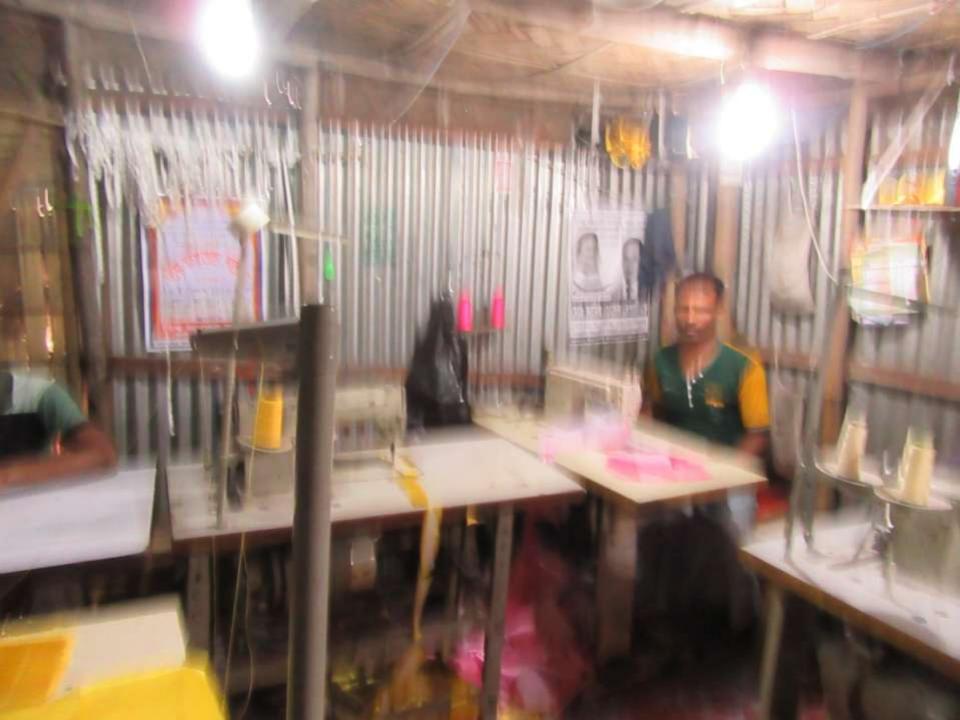

| Proposed Nobin Udyokta Business Info                 |   |                                                                                                                                                                                                                                                                                                                                               |  |
|------------------------------------------------------|---|-----------------------------------------------------------------------------------------------------------------------------------------------------------------------------------------------------------------------------------------------------------------------------------------------------------------------------------------------|--|
| Business Name                                        | : | READ GARMENTS                                                                                                                                                                                                                                                                                                                                 |  |
| Location                                             | : | Satrapara, Ramshing, Munsigonj                                                                                                                                                                                                                                                                                                                |  |
| Total Investment in BDT                              | : | BDT 280,000/-                                                                                                                                                                                                                                                                                                                                 |  |
| Financing                                            | : | Self BDT 180,000/-(from existing business) 64%                                                                                                                                                                                                                                                                                                |  |
|                                                      |   | Required Investment BDT 100,000/-(as equity) 36%                                                                                                                                                                                                                                                                                              |  |
| Present salary/drawings<br>from business (estimates) | : | BDT 5,000/-                                                                                                                                                                                                                                                                                                                                   |  |
| Proposed Salary                                      | : | BDT 5,000/-                                                                                                                                                                                                                                                                                                                                   |  |
| Size of shop                                         | : | 12ft x 10ft= 120square ft                                                                                                                                                                                                                                                                                                                     |  |
| Security of the shop                                 | : | -                                                                                                                                                                                                                                                                                                                                             |  |
| Implementation                                       | : | <ul> <li>The business is planned to be scaled up by investment in existing goods like; Cloth Item etc.</li> <li>Average 40% gain on sale.</li> <li>The business is operating by entrepreneur. Existing 7 employee.</li> <li>The shop is owned.</li> <li>Collects goods from Narayongonj.</li> <li>Agreed grace period is 3 months.</li> </ul> |  |