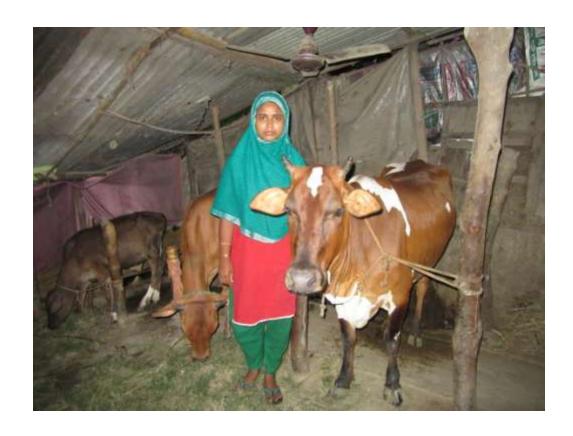

#### **Proposed NU Business Name: RASHED DAIRY FARM**



Project identification and prepared by: Md. Golam rusul, Munsigonj Unit, Munsigonj

Project verified by: Sushanto Kumar Biswash



| Brief Bio of The Proposed Nobin Udyokta                                                                        |        |                                                                                                                                                                           |  |  |
|----------------------------------------------------------------------------------------------------------------|--------|---------------------------------------------------------------------------------------------------------------------------------------------------------------------------|--|--|
| Name