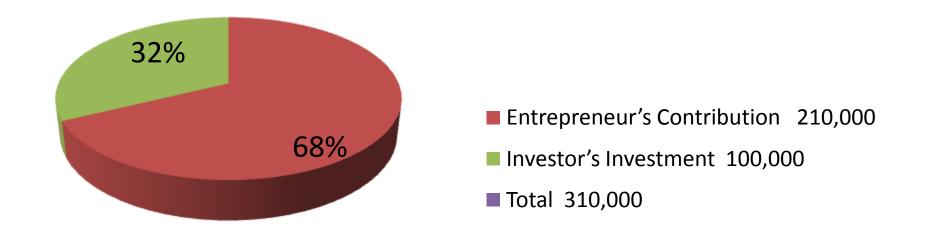

| Investment Breakdown |          |          |                |  |  |
|----------------------|----------|----------|----------------|--|--|
| Particulars          | Existing | Proposed | Proposed Total |  |  |
| Australian cow (1)   | 118,000  | 0        | 118,000        |  |  |
| Australian cow (1)   | 80,000   | 0        | 80,000         |  |  |
| Calfs (1)            | 12,000   | 0        | 12,000         |  |  |
| Australian cow (1)   | 0        | 100,000  | 1,00,000       |  |  |
| Total                | 210,000  | 100,000  | 310,000        |  |  |