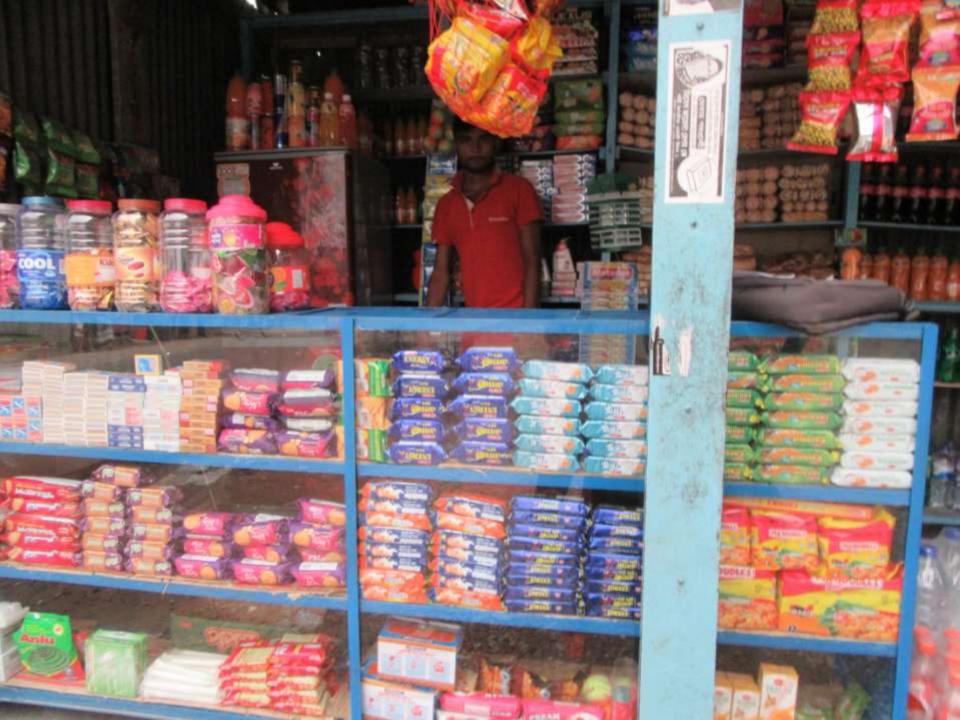

| Proposed Nobin Udyokta Business Info                 |   |                                                                                                                                                                                                                                                                                                                                                   |  |  |  |  |  |  |
|------------------------------------------------------|---|---------------------------------------------------------------------------------------------------------------------------------------------------------------------------------------------------------------------------------------------------------------------------------------------------------------------------------------------------|--|--|--|--|--|--|
| Business Name                                        | : | RAJON STORE                                                                                                                                                                                                                                                                                                                                       |  |  |  |  |  |  |
| Location                                             | : | Sheikh plaja, Hatimara, Munsigonj                                                                                                                                                                                                                                                                                                                 |  |  |  |  |  |  |
| Total Investment in BDT                              | : | BDT 140,000/-                                                                                                                                                                                                                                                                                                                                     |  |  |  |  |  |  |
| Financing                                            |   | Self BDT 70,000/-(from existing business) 50%                                                                                                                                                                                                                                                                                                     |  |  |  |  |  |  |
|                                                      |   | Required Investment BDT 70,000/-(as equity) 50%                                                                                                                                                                                                                                                                                                   |  |  |  |  |  |  |
| Present salary/drawings<br>from business (estimates) | : | BDT 5,000/-                                                                                                                                                                                                                                                                                                                                       |  |  |  |  |  |  |
| Proposed Salary                                      | : | BDT 5,000/-                                                                                                                                                                                                                                                                                                                                       |  |  |  |  |  |  |
| Size of shop                                         | : | 12ft x 10ft= 120square ft                                                                                                                                                                                                                                                                                                                         |  |  |  |  |  |  |
| Security of the shop                                 | : | BDT 5,000/-                                                                                                                                                                                                                                                                                                                                       |  |  |  |  |  |  |
| Implementation                                       | : | <ul> <li>The business is planned to be scaled up by investment in existing goods like; Confectionery item.</li> <li>Average 15% gain on sale.</li> <li>The business is operating by entrepreneur. Existing no employee.</li> <li>The shop is rented.</li> <li>Collects goods from Munsigonj.</li> <li>Agreed grace period is 3 months.</li> </ul> |  |  |  |  |  |  |

### THREATS

Theft Fire Political unrest Pictures

গ্রামীণ ব্যাংক নামপাল মুক্লীগল শাতা সাব সহজ ঋণের পাশ বই সেন্দ্রাম হানিকল ইসলাম (Ch ১৯-২) মোজামোল হক(২০৭৪২ অভিসার ১য় পান্ডবোর্ট The state streng sides whe (877524757 নাম वनी नः 00 75 SEN नर 10 (FE 7: 8/5 कत्मत नाम (GPR) ( EAS বই ইস্যার তারিখ 🔍 🖓 🤇 ১৯/১ শাখা ব্যবস্থাপকের স্বাক্ষর