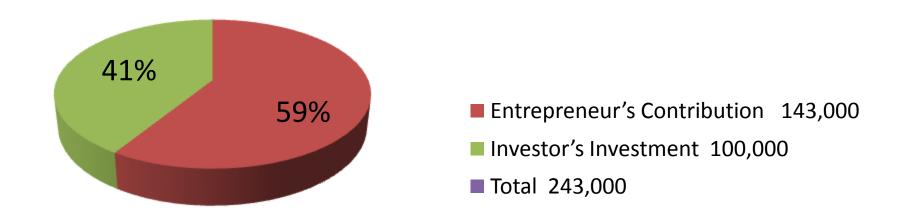

| Investment Breakdown    |          |          |                |  |  |
|-------------------------|----------|----------|----------------|--|--|
| Particulars             | Existing | Proposed | Proposed Total |  |  |
| Katan Cloth (100 x 200) | 20,000   | 20,000   | 40,000         |  |  |
| AC Net (200 x 80)       | 16,000   | 40,000   | 56,000         |  |  |
| Soft Net (500 x 35)     | 17,500   | 17,500   | 35,000         |  |  |
| Shutton                 | 14,500   | 9,000    | 23,500         |  |  |
| Astor (1000 x 15)       | 15,000   | 3,500    | 18,500         |  |  |
| China Net (200 x 300)   | 60,000   | 10,000   | 70,000         |  |  |
| Total                   | 143,000  | 100,000  | 243,000        |  |  |