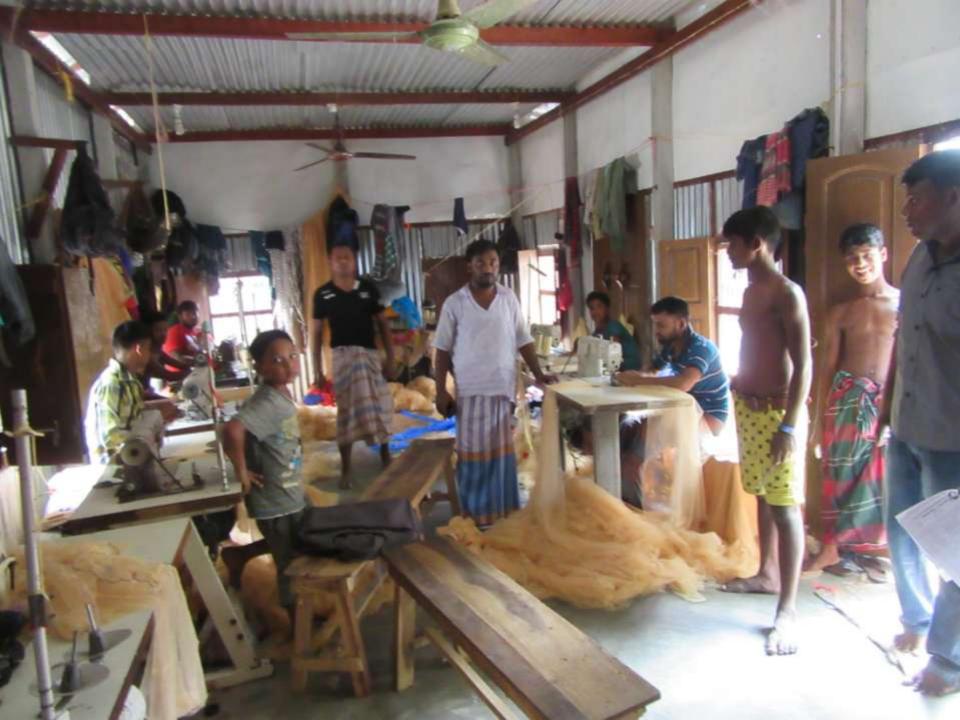

| Proposed Nobin Udyokta Business Info                 |   |                                                                                                                                                                                                                                                                                                                                      |  |  |  |
|------------------------------------------------------|---|--------------------------------------------------------------------------------------------------------------------------------------------------------------------------------------------------------------------------------------------------------------------------------------------------------------------------------------|--|--|--|
| Business Name                                        | : | M/S APON FASHION                                                                                                                                                                                                                                                                                                                     |  |  |  |
| Location                                             | : | Ramgopalpur, Rikabi Bazar, Munshigonj Sadar, Munsigonj                                                                                                                                                                                                                                                                               |  |  |  |
| Total Investment in BDT                              | : | BDT 670,000/-                                                                                                                                                                                                                                                                                                                        |  |  |  |
| Financing                                            | : | Self BDT 570,000/-(from existing business) 85%                                                                                                                                                                                                                                                                                       |  |  |  |
|                                                      |   | Required Investment BDT 1,00,000/-(as equity) 15%                                                                                                                                                                                                                                                                                    |  |  |  |
| Present salary/drawings<br>from business (estimates) | : | BDT 5,000/-                                                                                                                                                                                                                                                                                                                          |  |  |  |
| Proposed Salary                                      | : | BDT 5,000/-                                                                                                                                                                                                                                                                                                                          |  |  |  |
| Size of shop                                         | : | 30ft x 15ft= 450square ft                                                                                                                                                                                                                                                                                                            |  |  |  |
| Security of the shop                                 | : | -                                                                                                                                                                                                                                                                                                                                    |  |  |  |
| Implementation                                       | : | <ul> <li>The business is planned to be scaled up by investment in existing goods like; Cloths.</li> <li>Average 40% gain on sale.</li> <li>The business is operating by entrepreneur. Existing 10 employee.</li> <li>The shop is owned.</li> <li>Collects goods from Munsigonj.</li> <li>Agreed grace period is 3 months.</li> </ul> |  |  |  |

| Existing Business (BDT)           |       |         |           |  |  |
|-----------------------------------|-------|---------|-----------|--|--|
| Particular                        | Daily | Monthly | Yearly    |  |  |
| Revenue (sales)                   |       |         |           |  |  |
| Cloths                            | 3,100 | 93,000  | 1,116,000 |  |  |
| Total Sales (A)                   | 3,100 | 93,000  | 1,116,000 |  |  |
| Less. Variable Expense            |       |         |           |  |  |
| Cloths                            | 1,860 | 55,800  | 669,600   |  |  |
| Total variable Expense (B)        | 1,860 | 55,800  | 669,600   |  |  |
| Contribution Margin (CM) [C=(A-B) | 1,240 | 37,200  | 446,400   |  |  |
| Less. Fixed Expense               |       |         |           |  |  |
| Electricity Bill                  |       | 2,000   | 24,000    |  |  |
| Mobile Bill                       |       | 500     | 6,000     |  |  |
| Salary (self)                     |       | 5,000   | 60,000    |  |  |
| Transportation                    |       | 1,000   | 12,000    |  |  |
| Salary Staff (10)                 |       | 20,000  | 240,000   |  |  |
| Total fixed Cost (D)              |       | 28,500  | 90,000    |  |  |
| Net Profit (E) [C-D)              |       | 8,700   | 356,400   |  |  |