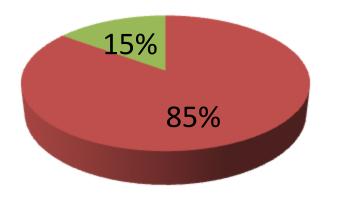

| Proposed Nobin Udyokta Business Info                 |   |                                                                                                                                                                                                                                                                                                                                      |  |  |  |
|------------------------------------------------------|---|--------------------------------------------------------------------------------------------------------------------------------------------------------------------------------------------------------------------------------------------------------------------------------------------------------------------------------------|--|--|--|
| Business Name                                        | : | M/S APON FASHION                                                                                                                                                                                                                                                                                                                     |  |  |  |
| Location                                             | : | Ramgopalpur, Rikabi Bazar, Munshigonj Sadar, Munsigonj                                                                                                                                                                                                                                                                               |  |  |  |
| Total Investment in BDT                              | : | BDT 670,000/-                                                                                                                                                                                                                                                                                                                        |  |  |  |
| Financing                                            | : | Self BDT 570,000/-(from existing business) 85%                                                                                                                                                                                                                                                                                       |  |  |  |
|                                                      |   | Required Investment BDT 1,00,000/-(as equity) 15%                                                                                                                                                                                                                                                                                    |  |  |  |
| Present salary/drawings<br>from business (estimates) | : | BDT 5,000/-                                                                                                                                                                                                                                                                                                                          |  |  |  |
| Proposed Salary                                      | : | BDT 5,000/-                                                                                                                                                                                                                                                                                                                          |  |  |  |
| Size of shop                                         | : | 30ft x 15ft= 450square ft                                                                                                                                                                                                                                                                                                            |  |  |  |
| Security of the shop                                 | : | -                                                                                                                                                                                                                                                                                                                                    |  |  |  |
| Implementation                                       | : | <ul> <li>The business is planned to be scaled up by investment in existing goods like; Cloths.</li> <li>Average 40% gain on sale.</li> <li>The business is operating by entrepreneur. Existing 10 employee.</li> <li>The shop is owned.</li> <li>Collects goods from Munsigonj.</li> <li>Agreed grace period is 3 months.</li> </ul> |  |  |  |