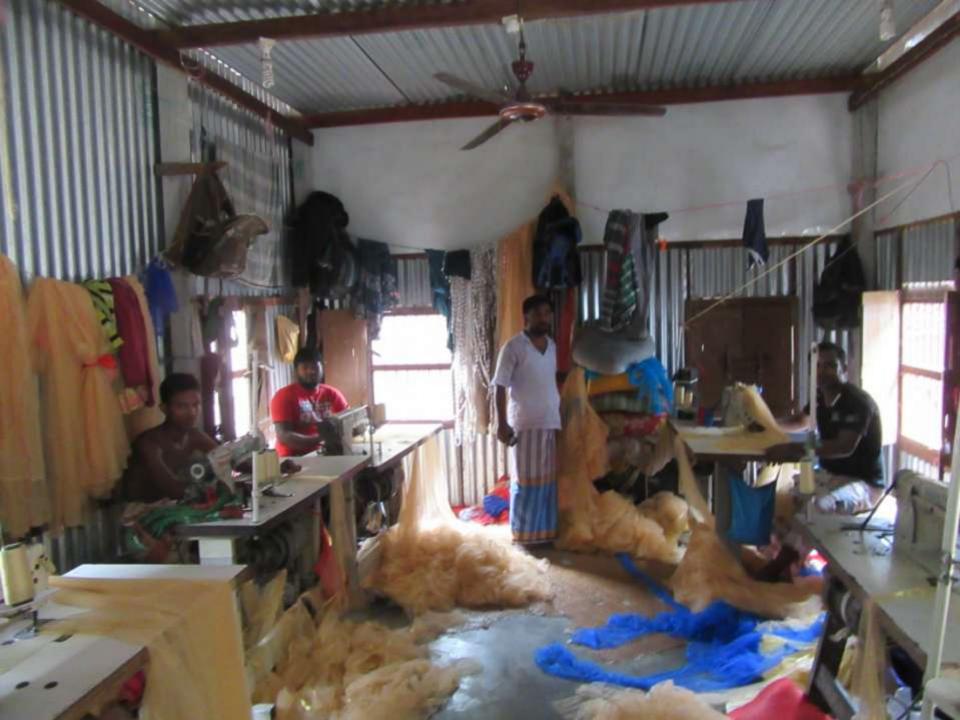

| Proposed Nobin Udyokta Business Info                 |   |                                                                                                                                                                                                                                                                                                                                      |  |  |  |
|------------------------------------------------------|---|--------------------------------------------------------------------------------------------------------------------------------------------------------------------------------------------------------------------------------------------------------------------------------------------------------------------------------------|--|--|--|
| Business Name                                        | : | M/S APON FASHION                                                                                                                                                                                                                                                                                                                     |  |  |  |
| Location                                             | : | Ramgopalpur, Rikabi Bazar, Munshigonj Sadar, Munsigonj                                                                                                                                                                                                                                                                               |  |  |  |
| Total Investment in BDT                              | : | BDT 670,000/-                                                                                                                                                                                                                                                                                                                        |  |  |  |
| Financing                                            | : | Self BDT 570,000/-(from existing business) 85%                                                                                                                                                                                                                                                                                       |  |  |  |
|                                                      |   | Required Investment BDT 1,00,000/-(as equity) 15%                                                                                                                                                                                                                                                                                    |  |  |  |
| Present salary/drawings<br>from business (estimates) | : | BDT 5,000/-                                                                                                                                                                                                                                                                                                                          |  |  |  |
| Proposed Salary                                      | : | BDT 5,000/-                                                                                                                                                                                                                                                                                                                          |  |  |  |
| Size of shop                                         | : | 30ft x 15ft= 450square ft                                                                                                                                                                                                                                                                                                            |  |  |  |
| Security of the shop                                 | : | -                                                                                                                                                                                                                                                                                                                                    |  |  |  |
| Implementation                                       | : | <ul> <li>The business is planned to be scaled up by investment in existing goods like; Cloths.</li> <li>Average 40% gain on sale.</li> <li>The business is operating by entrepreneur. Existing 10 employee.</li> <li>The shop is owned.</li> <li>Collects goods from Munsigonj.</li> <li>Agreed grace period is 3 months.</li> </ul> |  |  |  |

| Existing Business (BDT)           |       |         |           |  |  |
|-----------------------------------|-------|---------|-----------|--|--|
| Particular                        | Daily | Monthly | Yearly    |  |  |
| Revenue (sales)                   |       |         |           |  |  |
| Cloths                            | 3,100 | 93,000  | 1,116,000 |  |  |
| Total Sales (A)                   | 3,100 | 93,000  | 1,116,000 |  |  |
| Less. Variable Expense            |       |         |           |  |  |
| Cloths                            | 1,860 | 55,800  | 669,600   |  |  |
| Total variable Expense (B)        | 1,860 | 55,800  | 669,600   |  |  |
| Contribution Margin (CM) [C=(A-B) | 1,240 | 37,200  | 446,400   |  |  |
| Less. Fixed Expense               |       |         |           |  |  |
| Electricity Bill                  |       | 2,000   | 24,000    |  |  |
| Mobile Bill                       |       | 500     | 6,000     |  |  |
| Salary (self)                     |       | 5,000   | 60,000    |  |  |
| Transportation                    |       | 1,000   | 12,000    |  |  |
| Salary Staff (10)                 |       | 20,000  | 240,000   |  |  |
| Total fixed Cost (D)              |       | 28,500  | 90,000    |  |  |
| Net Profit (E) [C-D)              |       | 8,700   | 356,400   |  |  |