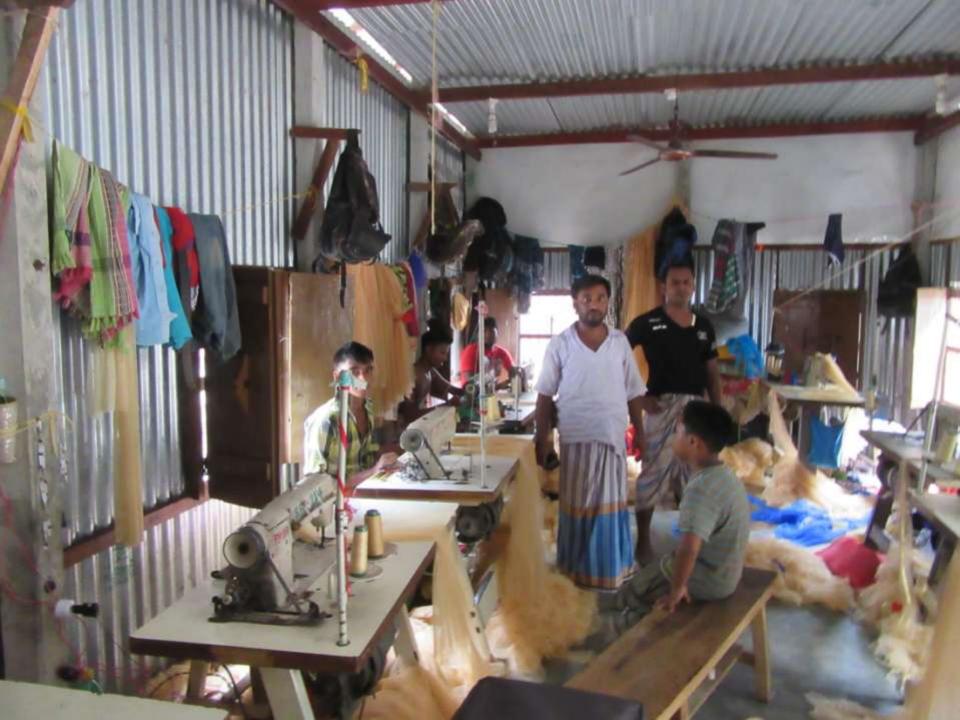

| Proposed Nobin Udyokta Business Info                 |   |                                                                                                                                                                                                                                                                                                                                      |  |  |  |
|------------------------------------------------------|---|--------------------------------------------------------------------------------------------------------------------------------------------------------------------------------------------------------------------------------------------------------------------------------------------------------------------------------------|--|--|--|
| Business Name                                        | : | M/S APON FASHION                                                                                                                                                                                                                                                                                                                     |  |  |  |
| Location                                             | : | Ramgopalpur, Rikabi Bazar, Munshigonj Sadar, Munsigonj                                                                                                                                                                                                                                                                               |  |  |  |
| Total Investment in BDT                              | : | BDT 670,000/-                                                                                                                                                                                                                                                                                                                        |  |  |  |
| Financing                                            | : | Self BDT 570,000/-(from existing business) 85%                                                                                                                                                                                                                                                                                       |  |  |  |
|                                                      |   | Required Investment BDT 1,00,000/-(as equity) 15%                                                                                                                                                                                                                                                                                    |  |  |  |
| Present salary/drawings<br>from business (estimates) | : | BDT 5,000/-                                                                                                                                                                                                                                                                                                                          |  |  |  |
| Proposed Salary                                      | : | BDT 5,000/-                                                                                                                                                                                                                                                                                                                          |  |  |  |
| Size of shop                                         | : | 30ft x 15ft= 450square ft                                                                                                                                                                                                                                                                                                            |  |  |  |
| Security of the shop                                 | : | -                                                                                                                                                                                                                                                                                                                                    |  |  |  |
| Implementation                                       | : | <ul> <li>The business is planned to be scaled up by investment in existing goods like; Cloths.</li> <li>Average 40% gain on sale.</li> <li>The business is operating by entrepreneur. Existing 10 employee.</li> <li>The shop is owned.</li> <li>Collects goods from Munsigonj.</li> <li>Agreed grace period is 3 months.</li> </ul> |  |  |  |

| Existing Business (BDT)           |       |         |           |  |  |
|-----------------------------------|-------|---------|-----------|--|--|
| Particular                        | Daily | Monthly | Yearly    |  |  |
| Revenue (sales)                   |       |         |           |  |  |
| Cloths                            | 3,100 | 93,000  | 1,116,000 |  |  |
| Total Sales (A)                   | 3,100 | 93,000  | 1,116,000 |  |  |
| Less. Variable Expense            |       |         |           |  |  |
| Cloths                            | 1,860 | 55,800  | 669,600   |  |  |
| Total variable Expense (B)        | 1,860 | 55,800  | 669,600   |  |  |
| Contribution Margin (CM) [C=(A-B) | 1,240 | 37,200  | 446,400   |  |  |
| Less. Fixed Expense               |       |         |           |  |  |
| Electricity Bill                  |       | 2,000   | 24,000    |  |  |
| Mobile Bill                       |       | 500     | 6,000     |  |  |
| Salary (self)                     |       | 5,000   | 60,000    |  |  |
| Transportation                    |       | 1,000   | 12,000    |  |  |
| Salary Staff (10)                 |       | 20,000  | 240,000   |  |  |
| Total fixed Cost (D)              |       | 28,500  | 90,000    |  |  |
| Net Profit (E) [C-D)              |       | 8,700   | 356,400   |  |  |