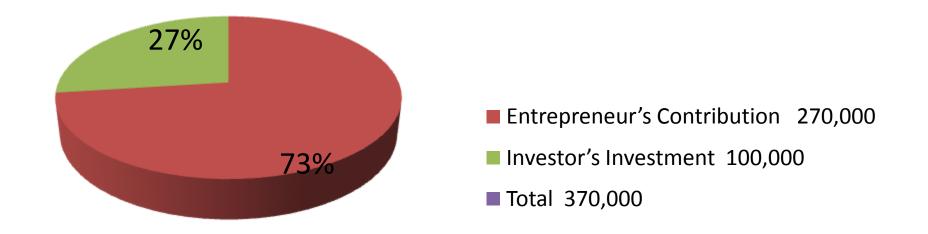

| Investment Breakdown |          |          |                       |  |  |
|----------------------|----------|----------|-----------------------|--|--|
| Particulars          | Existing | Proposed | <b>Proposed Total</b> |  |  |
| Australian cow (3)   | 270,000  | 0        | 270,000               |  |  |
| Australian cow (1)   | 0        | 100,000  | 100,000               |  |  |
| Total                | 270,000  | 100,000  | 370,000               |  |  |