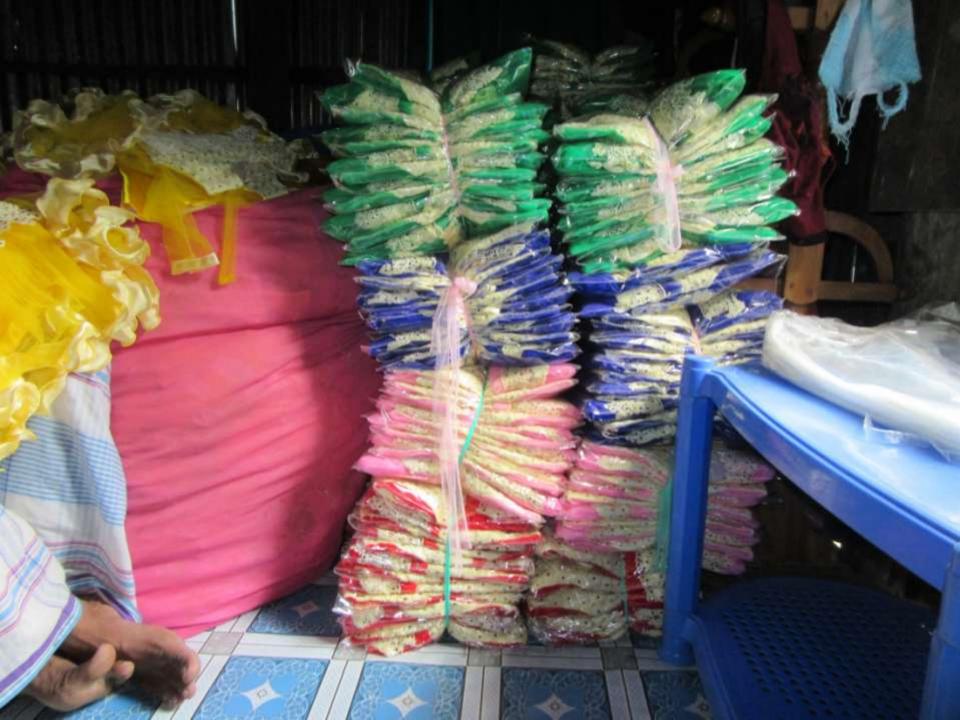

| Propose                                              | ec | l Nobin Udyokta Business Info                                                                                                                                                                                                                                                                                                                |
|------------------------------------------------------|----|----------------------------------------------------------------------------------------------------------------------------------------------------------------------------------------------------------------------------------------------------------------------------------------------------------------------------------------------|
| Business Name                                        | :  | HRIDAY FASHION                                                                                                                                                                                                                                                                                                                               |
| Location                                             | :  | Telirbil, Panchasar, Munshigonj Sadar, Munsigonj                                                                                                                                                                                                                                                                                             |
| Total Investment in BDT                              | :  | BDT 225,000/-                                                                                                                                                                                                                                                                                                                                |
| Financing                                            | :  | Self BDT 125,000/-(from existing business) 56%                                                                                                                                                                                                                                                                                               |
|                                                      |    | Required Investment BDT 1,00,000/-(as equity) 44%                                                                                                                                                                                                                                                                                            |
| Present salary/drawings<br>from business (estimates) | :  | BDT 5,000/-                                                                                                                                                                                                                                                                                                                                  |
| Proposed Salary                                      | :  | BDT 5,000/-                                                                                                                                                                                                                                                                                                                                  |
| Size of shop                                         | :  | 12ft x 10ft= 120square ft                                                                                                                                                                                                                                                                                                                    |
| Security of the shop                                 | :  | -                                                                                                                                                                                                                                                                                                                                            |
| Implementation                                       | :  | <ul> <li>The business is planned to be scaled up by investment in existing goods like; children dress.</li> <li>Average 10% gain on sale.</li> <li>The business is operating by entrepreneur. Existing no employee.</li> <li>The shop is owned.</li> <li>Collects goods from Munsigonj.</li> <li>Agreed grace period is 3 months.</li> </ul> |

| Existing Busi                     | ness (BD | Г)      |           |
|-----------------------------------|----------|---------|-----------|
| Particular                        | Daily    | Monthly | Yearly    |
| Revenue (sales)                   |          |         |           |
| Kids Dress                        | 5,500    | 165,000 | 1,980,000 |
| Total Sales (A)                   | 5,500    | 165,000 | 1,980,000 |
| Less. Variable Expense            |          |         |           |
| Kids Dress                        | 4,950    | 148,500 | 1,782,000 |
| Total variable Expense (B)        | 4,950    | 148,500 | 1,782,000 |
| Contribution Margin (CM) [C=(A-B) | 550      | 16,500  | 198,000   |
| Less. Fixed Expense               |          |         |           |
| Electricity Bill                  |          | 300     | 3,600     |
| Mobile Bill                       |          | 300     | 3,600     |
| Salary (self)                     |          | 5,000   | 60,000    |
| Transportation                    |          | 3,000   | 36,000    |
| Entertainment                     |          | 200     | 2,400     |
| Total fixed Cost (D)              |          | 8,800   | 67,200    |
| Net Profit (E) [C-D)              |          | 7,700   | 130,800   |