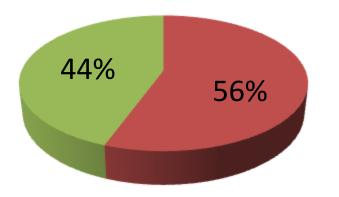

| Propose                                              | ec | l Nobin Udyokta Business Info                                                                                                                                                                                                                                                                                                                |
|------------------------------------------------------|----|----------------------------------------------------------------------------------------------------------------------------------------------------------------------------------------------------------------------------------------------------------------------------------------------------------------------------------------------|
| Business Name                                        | :  | HRIDAY FASHION                                                                                                                                                                                                                                                                                                                               |
| Location                                             | :  | Telirbil, Panchasar, Munshigonj Sadar, Munsigonj                                                                                                                                                                                                                                                                                             |
| Total Investment in BDT                              | :  | BDT 225,000/-                                                                                                                                                                                                                                                                                                                                |
| Financing                                            | :  | Self BDT 125,000/-(from existing business) 56%                                                                                                                                                                                                                                                                                               |
|                                                      |    | Required Investment BDT 1,00,000/-(as equity) 44%                                                                                                                                                                                                                                                                                            |
| Present salary/drawings<br>from business (estimates) | :  | BDT 5,000/-                                                                                                                                                                                                                                                                                                                                  |
| Proposed Salary                                      | :  | BDT 5,000/-                                                                                                                                                                                                                                                                                                                                  |
| Size of shop                                         | :  | 12ft x 10ft= 120square ft                                                                                                                                                                                                                                                                                                                    |
| Security of the shop                                 | :  | -                                                                                                                                                                                                                                                                                                                                            |
| Implementation                                       | :  | <ul> <li>The business is planned to be scaled up by investment in existing goods like; children dress.</li> <li>Average 10% gain on sale.</li> <li>The business is operating by entrepreneur. Existing no employee.</li> <li>The shop is owned.</li> <li>Collects goods from Munsigonj.</li> <li>Agreed grace period is 3 months.</li> </ul> |