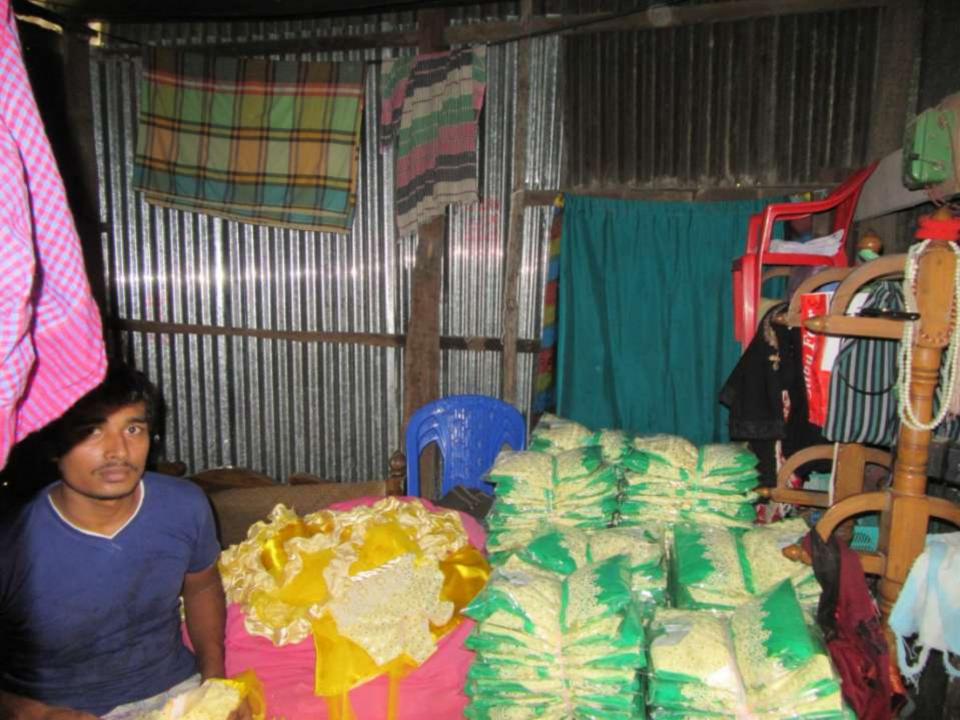

| Propose                                              | ec | l Nobin Udyokta Business Info                                                                                                                                                                                                                                                                                                                |
|------------------------------------------------------|----|----------------------------------------------------------------------------------------------------------------------------------------------------------------------------------------------------------------------------------------------------------------------------------------------------------------------------------------------|
| Business Name                                        | :  | HRIDAY FASHION                                                                                                                                                                                                                                                                                                                               |
| Location                                             | :  | Telirbil, Panchasar, Munshigonj Sadar, Munsigonj                                                                                                                                                                                                                                                                                             |
| Total Investment in BDT                              | :  | BDT 225,000/-                                                                                                                                                                                                                                                                                                                                |
| Financing                                            | :  | Self BDT 125,000/-(from existing business) 56%                                                                                                                                                                                                                                                                                               |
|                                                      |    | Required Investment BDT 1,00,000/-(as equity) 44%                                                                                                                                                                                                                                                                                            |
| Present salary/drawings<br>from business (estimates) | :  | BDT 5,000/-                                                                                                                                                                                                                                                                                                                                  |
| Proposed Salary                                      | :  | BDT 5,000/-                                                                                                                                                                                                                                                                                                                                  |
| Size of shop                                         | :  | 12ft x 10ft= 120square ft                                                                                                                                                                                                                                                                                                                    |
| Security of the shop                                 | :  | -                                                                                                                                                                                                                                                                                                                                            |
| Implementation                                       | :  | <ul> <li>The business is planned to be scaled up by investment in existing goods like; children dress.</li> <li>Average 10% gain on sale.</li> <li>The business is operating by entrepreneur. Existing no employee.</li> <li>The shop is owned.</li> <li>Collects goods from Munsigonj.</li> <li>Agreed grace period is 3 months.</li> </ul> |