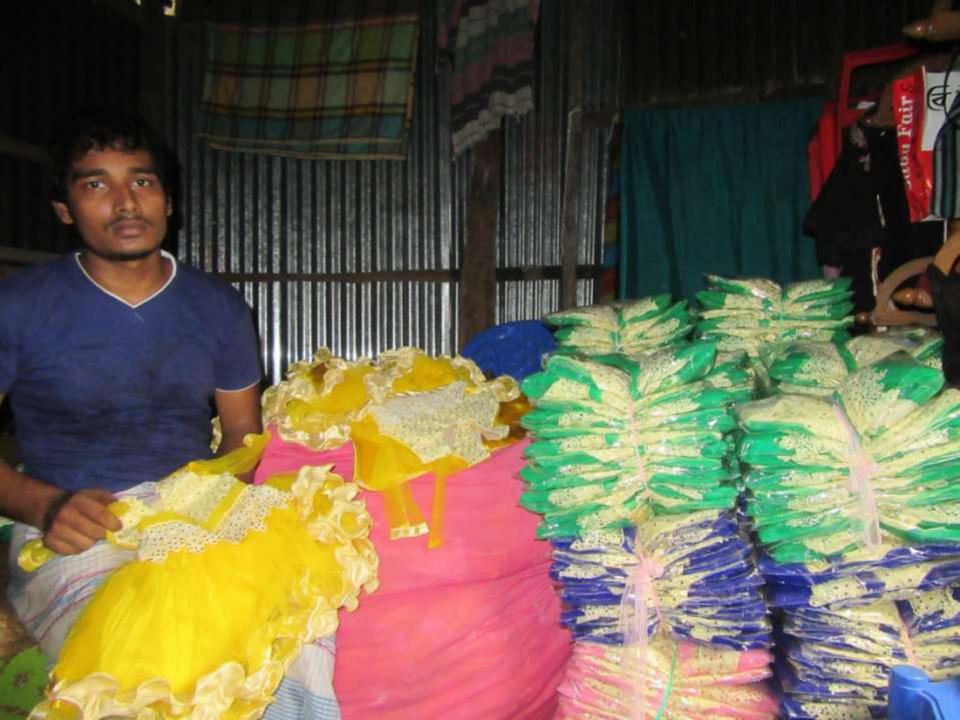

| Propose                                              | ec | l Nobin Udyokta Business Info                                                                                                                                                                                                                                                                                                                |
|------------------------------------------------------|----|----------------------------------------------------------------------------------------------------------------------------------------------------------------------------------------------------------------------------------------------------------------------------------------------------------------------------------------------|
| Business Name                                        | :  | HRIDAY FASHION                                                                                                                                                                                                                                                                                                                               |
| Location                                             | :  | Telirbil, Panchasar, Munshigonj Sadar, Munsigonj                                                                                                                                                                                                                                                                                             |
| Total Investment in BDT                              | :  | BDT 225,000/-                                                                                                                                                                                                                                                                                                                                |
| Financing                                            | :  | Self BDT 125,000/-(from existing business) 56%                                                                                                                                                                                                                                                                                               |
|                                                      |    | Required Investment BDT 1,00,000/-(as equity) 44%                                                                                                                                                                                                                                                                                            |
| Present salary/drawings<br>from business (estimates) | :  | BDT 5,000/-                                                                                                                                                                                                                                                                                                                                  |
| Proposed Salary                                      | :  | BDT 5,000/-                                                                                                                                                                                                                                                                                                                                  |
| Size of shop                                         | :  | 12ft x 10ft= 120square ft                                                                                                                                                                                                                                                                                                                    |
| Security of the shop                                 | :  | -                                                                                                                                                                                                                                                                                                                                            |
| Implementation                                       | :  | <ul> <li>The business is planned to be scaled up by investment in existing goods like; children dress.</li> <li>Average 10% gain on sale.</li> <li>The business is operating by entrepreneur. Existing no employee.</li> <li>The shop is owned.</li> <li>Collects goods from Munsigonj.</li> <li>Agreed grace period is 3 months.</li> </ul> |

| Existing Busi                     | ness (BD | Г)      |           |
|-----------------------------------|----------|---------|-----------|
| Particular                        | Daily    | Monthly | Yearly    |
| Revenue (sales)                   |          |         |           |
| Kids Dress                        | 5,500    | 165,000 | 1,980,000 |
| Total Sales (A)                   | 5,500    | 165,000 | 1,980,000 |
| Less. Variable Expense            |          |         |           |
| Kids Dress                        | 4,950    | 148,500 | 1,782,000 |
| Total variable Expense (B)        | 4,950    | 148,500 | 1,782,000 |
| Contribution Margin (CM) [C=(A-B) | 550      | 16,500  | 198,000   |
| Less. Fixed Expense               |          |         |           |
| Electricity Bill                  |          | 300     | 3,600     |
| Mobile Bill                       |          | 300     | 3,600     |
| Salary (self)                     |          | 5,000   | 60,000    |
| Transportation                    |          | 3,000   | 36,000    |
| Entertainment                     |          | 200     | 2,400     |
| Total fixed Cost (D)              |          | 8,800   | 67,200    |
| Net Profit (E) [C-D)              |          | 7,700   | 130,800   |