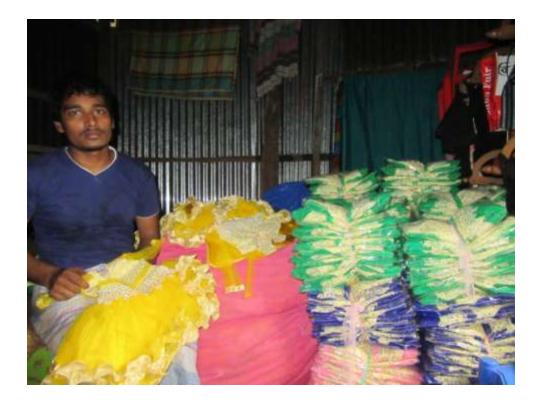

| Propose                                              | ec | l Nobin Udyokta Business Info                                                                                                                                                                                                                                                                                                                |
|------------------------------------------------------|----|----------------------------------------------------------------------------------------------------------------------------------------------------------------------------------------------------------------------------------------------------------------------------------------------------------------------------------------------|
| Business Name                                        | :  | HRIDAY FASHION                                                                                                                                                                                                                                                                                                                               |
| Location                                             | :  | Telirbil, Panchasar, Munshigonj Sadar, Munsigonj                                                                                                                                                                                                                                                                                             |
| Total Investment in BDT                              | :  | BDT 225,000/-                                                                                                                                                                                                                                                                                                                                |
| Financing                                            | :  | Self BDT 125,000/-(from existing business) 56%                                                                                                                                                                                                                                                                                               |
|                                                      |    | Required Investment BDT 1,00,000/-(as equity) 44%                                                                                                                                                                                                                                                                                            |
| Present salary/drawings<br>from business (estimates) | :  | BDT 5,000/-                                                                                                                                                                                                                                                                                                                                  |
| Proposed Salary                                      | :  | BDT 5,000/-                                                                                                                                                                                                                                                                                                                                  |
| Size of shop                                         | :  | 12ft x 10ft= 120square ft                                                                                                                                                                                                                                                                                                                    |
| Security of the shop                                 | :  | -                                                                                                                                                                                                                                                                                                                                            |
| Implementation                                       | :  | <ul> <li>The business is planned to be scaled up by investment in existing goods like; children dress.</li> <li>Average 10% gain on sale.</li> <li>The business is operating by entrepreneur. Existing no employee.</li> <li>The shop is owned.</li> <li>Collects goods from Munsigonj.</li> <li>Agreed grace period is 3 months.</li> </ul> |