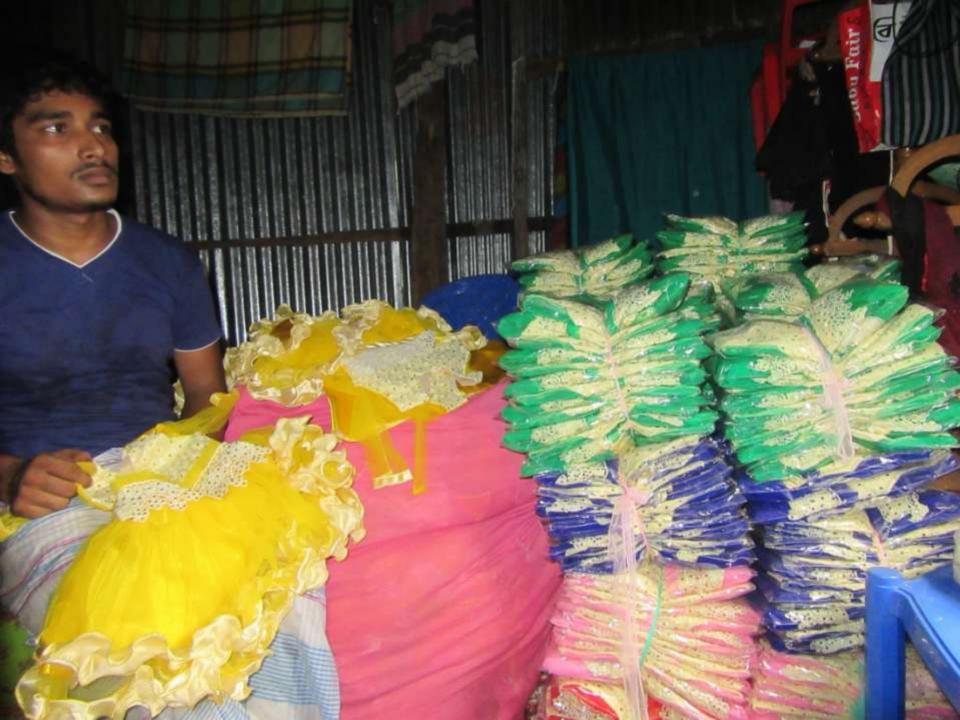

| Propose                                              | ec | l Nobin Udyokta Business Info                                                                                                                                                                                                                                                                                                                |
|------------------------------------------------------|----|----------------------------------------------------------------------------------------------------------------------------------------------------------------------------------------------------------------------------------------------------------------------------------------------------------------------------------------------|
| Business Name                                        | :  | HRIDAY FASHION                                                                                                                                                                                                                                                                                                                               |
| Location                                             | :  | Telirbil, Panchasar, Munshigonj Sadar, Munsigonj                                                                                                                                                                                                                                                                                             |
| Total Investment in BDT                              | :  | BDT 225,000/-                                                                                                                                                                                                                                                                                                                                |
| Financing                                            | :  | Self BDT 125,000/-(from existing business) 56%                                                                                                                                                                                                                                                                                               |
|                                                      |    | Required Investment BDT 1,00,000/-(as equity) 44%                                                                                                                                                                                                                                                                                            |
| Present salary/drawings<br>from business (estimates) | :  | BDT 5,000/-                                                                                                                                                                                                                                                                                                                                  |
| Proposed Salary                                      | :  | BDT 5,000/-                                                                                                                                                                                                                                                                                                                                  |
| Size of shop                                         | :  | 12ft x 10ft= 120square ft                                                                                                                                                                                                                                                                                                                    |
| Security of the shop                                 | :  | -                                                                                                                                                                                                                                                                                                                                            |
| Implementation                                       | :  | <ul> <li>The business is planned to be scaled up by investment in existing goods like; children dress.</li> <li>Average 10% gain on sale.</li> <li>The business is operating by entrepreneur. Existing no employee.</li> <li>The shop is owned.</li> <li>Collects goods from Munsigonj.</li> <li>Agreed grace period is 3 months.</li> </ul> |