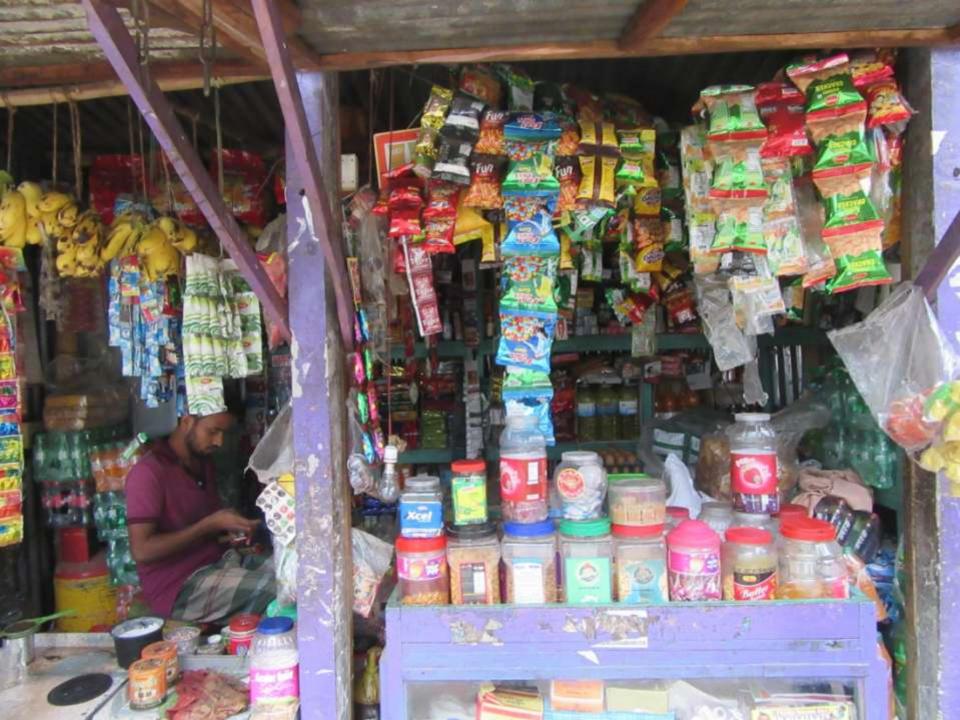

| Proposed Nobin Udyokta Business Info              |    |                                                                                                                                                                                                                                                                     |
|---------------------------------------------------|----|---------------------------------------------------------------------------------------------------------------------------------------------------------------------------------------------------------------------------------------------------------------------|
| Business Name                                     | :  | ABUL HOSEN VANDARY STORE                                                                                                                                                                                                                                            |
| Location                                          | :  | Satrapara, Ramshing, Munshigonj Sadar, Munshigonj                                                                                                                                                                                                                   |
| Total Investment in BDT                           | :  | BDT 205,000/-                                                                                                                                                                                                                                                       |
| Financing                                         | :  | Self BDT 125,000/-(from existing business) 61%                                                                                                                                                                                                                      |
|                                                   |    | Required Investment BDT 80,000/-(as equity) 59%                                                                                                                                                                                                                     |
| Present salary/drawings from business (estimates) | :  | BDT 5,000/-                                                                                                                                                                                                                                                         |
| Proposed Salary                                   | :  | BDT 5,000/-                                                                                                                                                                                                                                                         |
| Size of shop                                      | :  | 10ft x 10ft= 100square ft                                                                                                                                                                                                                                           |
| Security of the shop                              | :  | BDT 20,000/-                                                                                                                                                                                                                                                        |
| Implementation                                    | •• | <ul> <li>The business is planned to be scaled up by investment in existing goods like; Confectionery Item etc.</li> <li>Average 15% gain on sale.</li> <li>The business is operating by entrepreneur. Existing no employee.</li> <li>The shop is rented.</li> </ul> |

■Collects goods from Rikabibajar

■Agreed grace period is 3 months.

| Existing Business (BDT)           |       |         |           |
|-----------------------------------|-------|---------|-----------|
| Particular                        | Daily | Monthly | Yearly    |
| Revenue (sales)                   |       |         |           |
| Grocery Item                      | 2,950 | 88,500  | 1,062,000 |
| Total Sales (A)                   | 2,950 | 88,500  | 1,062,000 |
| Less. Variable Expense            |       |         |           |
| Grocery Item                      | 2,508 | 75,225  | 902,700   |
| Total variable Expense (B)        | 2,508 | 75,225  | 902,700   |
| Contribution Margin (CM) [C=(A-B) | 443   | 13,275  | 159,300   |
| Less. Fixed Expense               |       |         |           |
| Rent                              |       | 800     | 9,600     |
| Electricity bill                  |       | 1,200   | 14,400    |
| Mobile Bill                       |       | 300     | 3,600     |
| Transportation                    |       | 200     | 2,400     |
| Salary (self)                     |       | 5,000   | 60,000    |
| Entertainment                     |       | 300     | 3,600     |
| Total fixed Cost (D)              |       | 7,800   | 93,600    |
| Net Profit (E) [C-D)              |       | 5,475   | 65,700    |