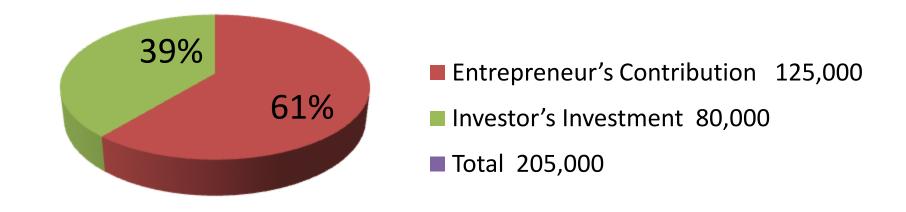

| Investment Breakdown |          |          |                |  |
|----------------------|----------|----------|----------------|--|
| Particulars          | Existing | Proposed | Proposed Total |  |
| Cometics             | 50,000   | 6,000    | 56,000         |  |
| Soft drinks          | 20,000   | 0        | 20,000         |  |
| Biscuit              | 5,000    | 5,000    | 10,000         |  |
| Rice (10 x 2000)     | 20,000   | 40,000   | 60,000         |  |
| Pulse (1 x 1600)     | 4,600    | 9200     | 13,800         |  |
| Others               | 10,400   | 0        | 10,400         |  |
| Fridge               | 15,000   | 0        | 15,000         |  |
| Oil (200 x 98)       | 0        | 19800    | 19,800         |  |
| Total                | 125,000  | 80,000   | 205,000        |  |