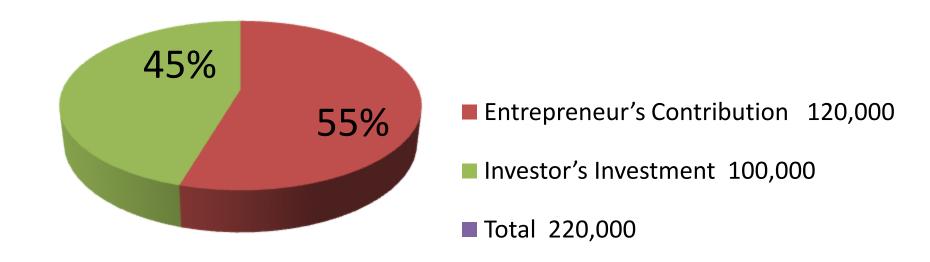

| Proposed Nobin Udyokta Business Info              |   |                                                                                                                                                                                                                                                                                                                                                   |  |
|---------------------------------------------------|---|---------------------------------------------------------------------------------------------------------------------------------------------------------------------------------------------------------------------------------------------------------------------------------------------------------------------------------------------------|--|
| Business Name                                     | : | SAKIB GENERAL STORE                                                                                                                                                                                                                                                                                                                               |  |
| Location                                          | : | Kuniya Moddhopara                                                                                                                                                                                                                                                                                                                                 |  |
| Total Investment in BDT                           |   | BDT 220,000/-                                                                                                                                                                                                                                                                                                                                     |  |
| Financing                                         | : | Self BDT 120,000/-(from existing business) 55% Required Investment BDT 100,000/-(as equity) 45%                                                                                                                                                                                                                                                   |  |
| Present salary/drawings from business (estimates) | : | BDT 5,000/-                                                                                                                                                                                                                                                                                                                                       |  |
| Proposed Salary                                   | : | BDT 5,000/-                                                                                                                                                                                                                                                                                                                                       |  |
| Size of shop                                      |   | 10 ft x 10 ft= 100 square ft                                                                                                                                                                                                                                                                                                                      |  |
| Security of the shop                              |   |                                                                                                                                                                                                                                                                                                                                                   |  |
| Implementation                                    | : | <ul> <li>The business is planned to be scaled up by investment in existing goods like; Grocery Item etc.</li> <li>Average 15% gain on sale.</li> <li>The business is operating by entrepreneur. Existing no employees.</li> <li>The shop is owned.</li> <li>Collects goods from Board bazar.</li> <li>Agreed grace period is 3 months.</li> </ul> |  |

| Investment Breakdown               |          |          |                |  |  |
|------------------------------------|----------|----------|----------------|--|--|
| Particulars                        | Existing | Proposed | Proposed Total |  |  |
| Rice (10 x 2000)                   | 20,000   | 30,000   | 50,000         |  |  |
| Grocery Item                       | 40,000   | 30,000   | 70,000         |  |  |
| Ice-Cream                          | 20,000   | 20,000   | 40,000         |  |  |
| Soft Drinks                        | 10,000   | 2,000    | 12,000         |  |  |
| Onion, Chili, Baby food, Cosmetics | 30,000   | 18000    | 48,000         |  |  |
| Total                              | 120,000  | 100,000  | 220,000        |  |  |