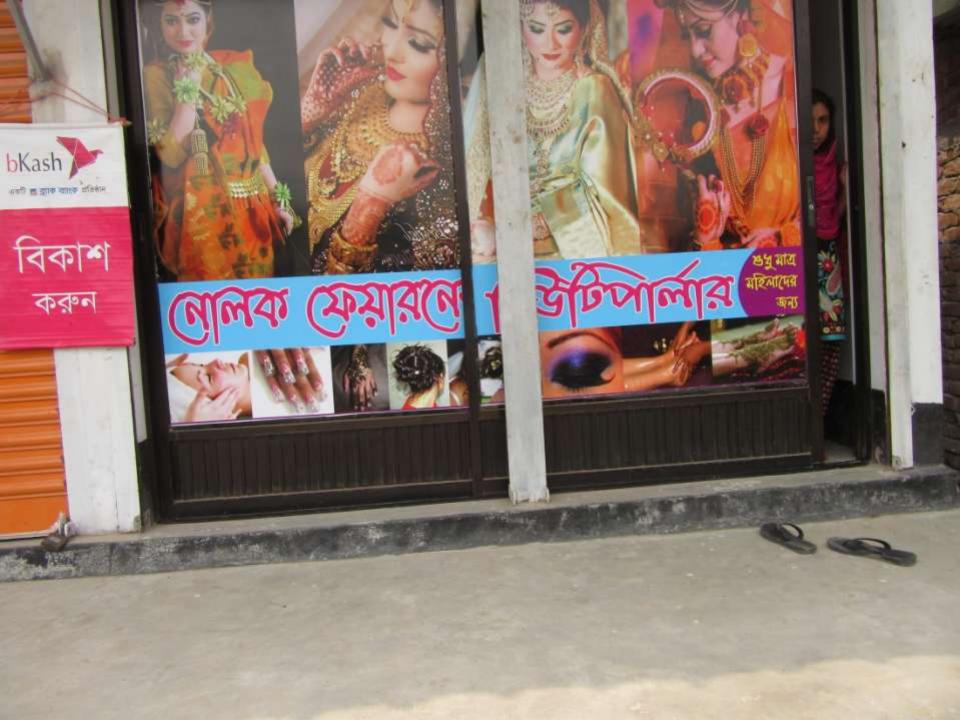

#### Proposed NU Business Name: NOLOK BEAUTY PARLOR & TAILORS

Project identification and prepared by: Md. Kajem Uddin, Bashon Unit, Gazipur

Project verified by: MD. Rafiqul Islam

| Brief Bio of The Proposed Nobin Udyokta                                                                                                                        |   |                                                                                                                                                                                                   |  |  |
|----------------------------------------------------------------------------------------------------------------------------------------------------------------|---|---------------------------------------------------------------------------------------------------------------------------------------------------------------------------------------------------|--|--|
| Name                                                                                                                                                           | : | MST. MINA                                                                                                                                                                                         |  |  |
| Age                                                                                                                                                            | : | 1/1/91 (25 Years)                                                                                                                                                                                 |  |  |
| Education, till to date                                                                                                                                        | : | Class X                                                                                                                                                                                           |  |  |
| Marital status                                                                                                                                                 | : | Married                                                                                                                                                                                           |  |  |
| Children                                                                                                                                                       | : | 1 daughter                                                                                                                                                                                        |  |  |
| No. of siblings:                                                                                                                                               | : | 4 Sister                                                                                                                                                                                          |  |  |
| Address                                                                                                                                                        | : | Vill: Lokkhipura, P.O: Joydebpur, P.S: Gazipur, Dist: Gazipur                                                                                                                                     |  |  |
| Parent's and GB related Info<br>(i) Who is GB member<br>(ii) Mother's name<br>(iii) Father's name<br>(iv) GB member's info                                     |   | Mother Father<br>MST. MUKTA BEGUM<br>MD. MOFIJ UDDIN<br>Branch: Proholodpur, Centre # 75(Female),<br>Member ID: 10278, Group No: 12<br>Member since: 2/2/2003 (13Years)<br>First Ioan: BDT 10,000 |  |  |
| Further Information:<br>(v) Who pays GB loan installment<br>(vi) Mobile lady<br>(vii) Grameen Education Loan<br>(viii) Any other loan like GB,<br>BRAC ASA etc |   | Existing Loan: BDT 57000, Outstanding Ioan: 52000<br>N/A<br>No<br>No<br>No                                                                                                                        |  |  |

| Proposed Nobin Udyokta Business Info                 |   |                                                                                                                                                                                                                                                                                                         |  |
|------------------------------------------------------|---|---------------------------------------------------------------------------------------------------------------------------------------------------------------------------------------------------------------------------------------------------------------------------------------------------------|--|
| Business Name                                        | : | NOLOK BEAUTY PARLOR & TAILORS                                                                                                                                                                                                                                                                           |  |
| Location                                             | : | Lokkhipura, Joydebpur Road                                                                                                                                                                                                                                                                              |  |
| Total Investment in BDT                              | : | BDT 185,000/-                                                                                                                                                                                                                                                                                           |  |
| Financing                                            | : | Self BDT 85,000/-(from existing business) 46%<br>Required Investment BDT 100,000/-(as equity) 54%                                                                                                                                                                                                       |  |
| Present salary/drawings<br>from business (estimates) | : | BDT 5,000/-                                                                                                                                                                                                                                                                                             |  |
| Proposed Salary                                      | : | BDT 5,000/-                                                                                                                                                                                                                                                                                             |  |
| Size of shop                                         | : | 10 ft x 15 ft= 150 square ft                                                                                                                                                                                                                                                                            |  |
| Security of the shop                                 | : | BDT 120,000/-                                                                                                                                                                                                                                                                                           |  |
| Implementation                                       | : | <ul> <li>The business is planned to be scaled up by investment in existing goods like; Parlor Item etc.</li> <li>Average 25% gain on sale.</li> <li>The business is operating by entrepreneur. Existing no employees.</li> <li>The shop is rented.</li> <li>Agreed grace period is 3 months.</li> </ul> |  |