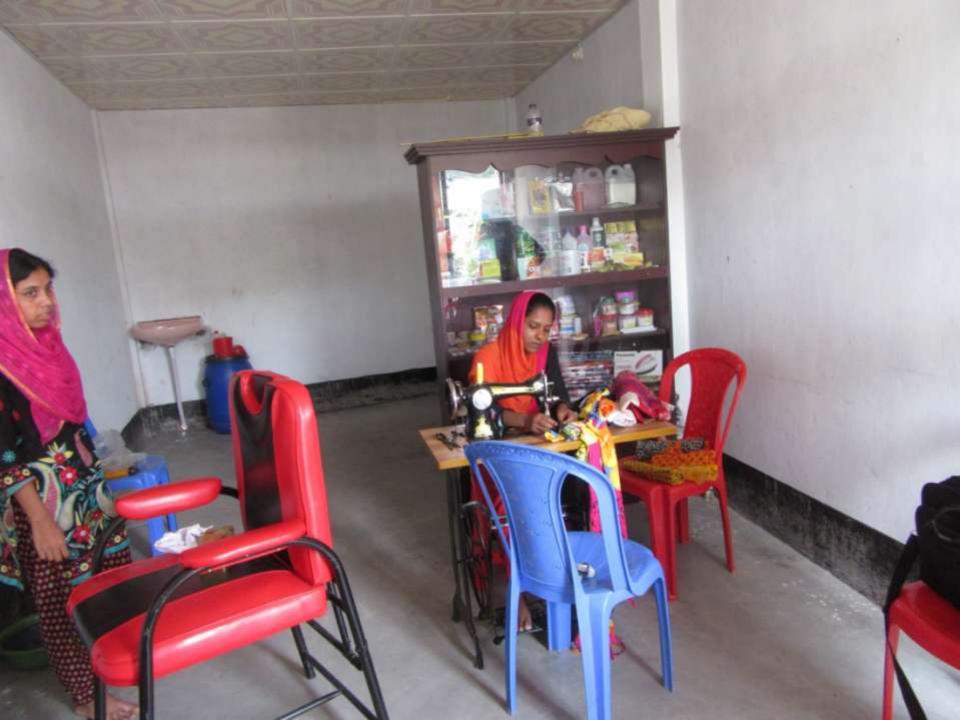

| Proposed Nobin Udyokta Business Info                 |   |                                                                                                                                                                                                                                                                                                         |  |
|------------------------------------------------------|---|---------------------------------------------------------------------------------------------------------------------------------------------------------------------------------------------------------------------------------------------------------------------------------------------------------|--|
| Business Name                                        | : | NOLOK BEAUTY PARLOR & TAILORS                                                                                                                                                                                                                                                                           |  |
| Location                                             | : | Lokkhipura, Joydebpur Road                                                                                                                                                                                                                                                                              |  |
| Total Investment in BDT                              | : | BDT 185,000/-                                                                                                                                                                                                                                                                                           |  |
| Financing                                            | : | Self BDT 85,000/-(from existing business) 46%<br>Required Investment BDT 100,000/-(as equity) 54%                                                                                                                                                                                                       |  |
| Present salary/drawings<br>from business (estimates) | : | BDT 5,000/-                                                                                                                                                                                                                                                                                             |  |
| Proposed Salary                                      | : | BDT 5,000/-                                                                                                                                                                                                                                                                                             |  |
| Size of shop                                         | : | 10 ft x 15 ft= 150 square ft                                                                                                                                                                                                                                                                            |  |
| Security of the shop                                 | : | BDT 120,000/-                                                                                                                                                                                                                                                                                           |  |
| Implementation                                       | : | <ul> <li>The business is planned to be scaled up by investment in existing goods like; Parlor Item etc.</li> <li>Average 25% gain on sale.</li> <li>The business is operating by entrepreneur. Existing no employees.</li> <li>The shop is rented.</li> <li>Agreed grace period is 3 months.</li> </ul> |  |

## **FAMILY PICTURE**