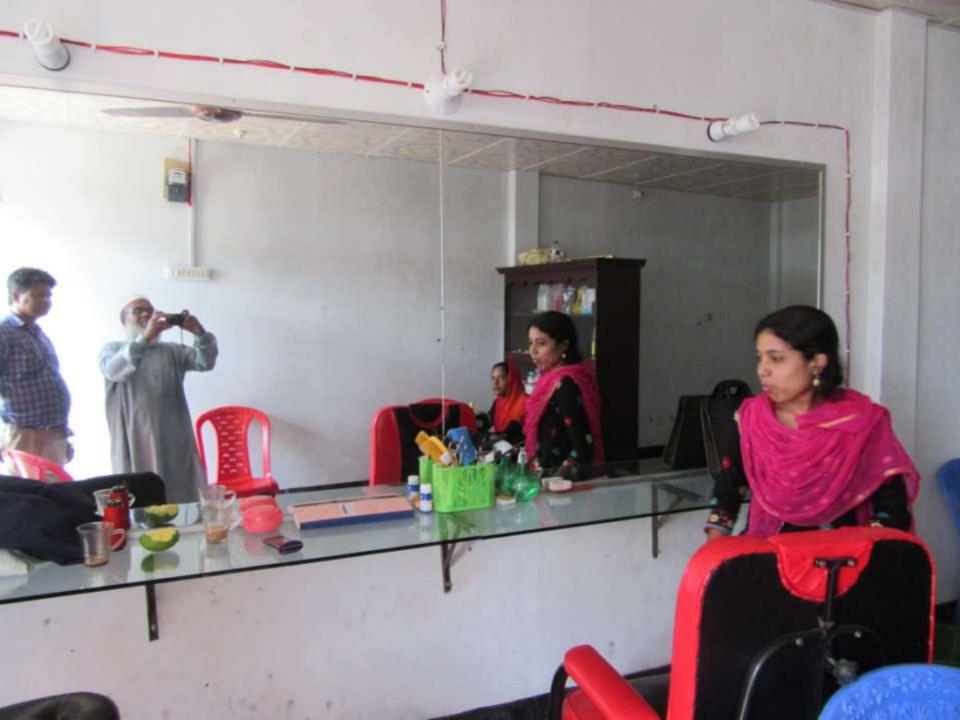

| Proposed Nobin Udyokta Business Info                 |   |                                                                                                                                                                                                                                                                                                         |  |
|------------------------------------------------------|---|---------------------------------------------------------------------------------------------------------------------------------------------------------------------------------------------------------------------------------------------------------------------------------------------------------|--|
| Business Name                                        | : | NOLOK BEAUTY PARLOR & TAILORS                                                                                                                                                                                                                                                                           |  |
| Location                                             | : | Lokkhipura, Joydebpur Road                                                                                                                                                                                                                                                                              |  |
| Total Investment in BDT                              | : | BDT 185,000/-                                                                                                                                                                                                                                                                                           |  |
| Financing                                            | : | Self BDT 85,000/-(from existing business) 46%<br>Required Investment BDT 100,000/-(as equity) 54%                                                                                                                                                                                                       |  |
| Present salary/drawings<br>from business (estimates) | : | BDT 5,000/-                                                                                                                                                                                                                                                                                             |  |
| Proposed Salary                                      | : | BDT 5,000/-                                                                                                                                                                                                                                                                                             |  |
| Size of shop                                         | : | 10 ft x 15 ft= 150 square ft                                                                                                                                                                                                                                                                            |  |
| Security of the shop                                 | : | BDT 120,000/-                                                                                                                                                                                                                                                                                           |  |
| Implementation                                       | : | <ul> <li>The business is planned to be scaled up by investment in existing goods like; Parlor Item etc.</li> <li>Average 25% gain on sale.</li> <li>The business is operating by entrepreneur. Existing no employees.</li> <li>The shop is rented.</li> <li>Agreed grace period is 3 months.</li> </ul> |  |

## **FAMILY PICTURE**