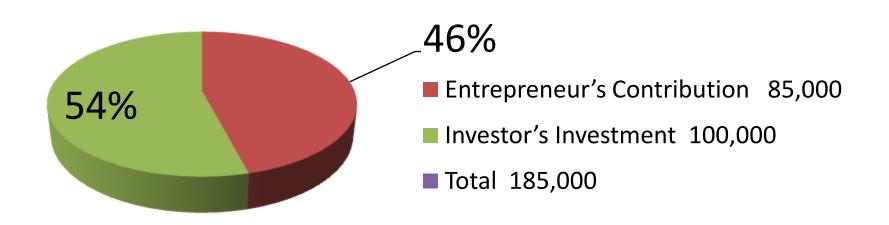

| Proposed Nobin Udyokta Business Info                 |   |                                                                                                                                                                                                                                                                                                         |  |
|------------------------------------------------------|---|---------------------------------------------------------------------------------------------------------------------------------------------------------------------------------------------------------------------------------------------------------------------------------------------------------|--|
| Business Name                                        | : | NOLOK BEAUTY PARLOR & TAILORS                                                                                                                                                                                                                                                                           |  |
| Location                                             | : | Lokkhipura, Joydebpur Road                                                                                                                                                                                                                                                                              |  |
| Total Investment in BDT                              | : | BDT 185,000/-                                                                                                                                                                                                                                                                                           |  |
| Financing                                            | : | Self BDT 85,000/-(from existing business) 46%<br>Required Investment BDT 100,000/-(as equity) 54%                                                                                                                                                                                                       |  |
| Present salary/drawings<br>from business (estimates) | : | BDT 5,000/-                                                                                                                                                                                                                                                                                             |  |
| Proposed Salary                                      | : | BDT 5,000/-                                                                                                                                                                                                                                                                                             |  |
| Size of shop                                         | : | 10 ft x 15 ft= 150 square ft                                                                                                                                                                                                                                                                            |  |
| Security of the shop                                 | : | BDT 120,000/-                                                                                                                                                                                                                                                                                           |  |
| Implementation                                       | : | <ul> <li>The business is planned to be scaled up by investment in existing goods like; Parlor Item etc.</li> <li>Average 25% gain on sale.</li> <li>The business is operating by entrepreneur. Existing no employees.</li> <li>The shop is rented.</li> <li>Agreed grace period is 3 months.</li> </ul> |  |

| Investment Breakdown                 |          |          |                |  |  |
|--------------------------------------|----------|----------|----------------|--|--|
| Particulars                          | Existing | Proposed | Proposed Total |  |  |
| Three piece (450 x 80)               | 28,000   | 45,000   | 73,000         |  |  |
| Blouse piece                         | 10,000   | 20,000   | 30,000         |  |  |
| Mango blitch, Facial item, Hydrozen, | 10,000   | 10,000   | 20,000         |  |  |
| Amunia                               |          |          |                |  |  |
| Cosmic, Lotion, Tissue etc           | 10,000   | 15,000   | 25,000         |  |  |
| Various Parlor Item                  | 22,000   | 5000     | 27,000         |  |  |
| Chair and Others                     | 5,000    | 0        | 5,000          |  |  |
| Facial Chair                         | 0        | 5000     | 5,000          |  |  |
| Total                                | 85,000   | 100,000  | 185,000        |  |  |