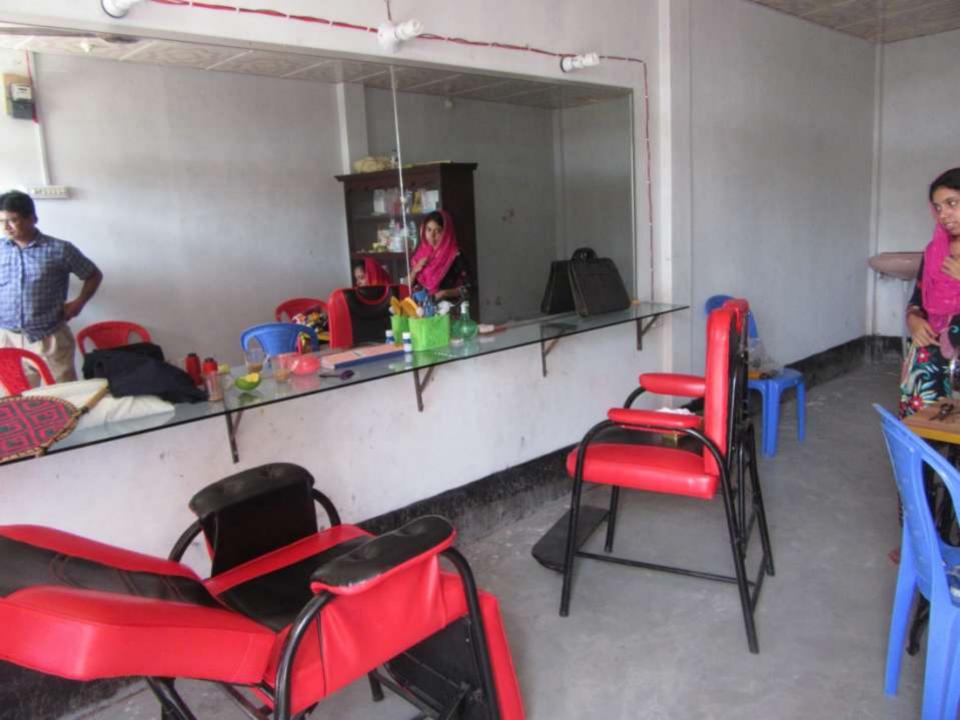

| Proposed Nobin Udyokta Business Info                 |   |                                                                                                                                                                                                                                                                                                         |  |
|------------------------------------------------------|---|---------------------------------------------------------------------------------------------------------------------------------------------------------------------------------------------------------------------------------------------------------------------------------------------------------|--|
| Business Name                                        | : | NOLOK BEAUTY PARLOR & TAILORS                                                                                                                                                                                                                                                                           |  |
| Location                                             | : | Lokkhipura, Joydebpur Road                                                                                                                                                                                                                                                                              |  |
| Total Investment in BDT                              | : | BDT 185,000/-                                                                                                                                                                                                                                                                                           |  |
| Financing                                            | : | Self BDT 85,000/-(from existing business) 46%<br>Required Investment BDT 100,000/-(as equity) 54%                                                                                                                                                                                                       |  |
| Present salary/drawings<br>from business (estimates) | : | BDT 5,000/-                                                                                                                                                                                                                                                                                             |  |
| Proposed Salary                                      | : | BDT 5,000/-                                                                                                                                                                                                                                                                                             |  |
| Size of shop                                         | : | 10 ft x 15 ft= 150 square ft                                                                                                                                                                                                                                                                            |  |
| Security of the shop                                 | : | BDT 120,000/-                                                                                                                                                                                                                                                                                           |  |
| Implementation                                       | : | <ul> <li>The business is planned to be scaled up by investment in existing goods like; Parlor Item etc.</li> <li>Average 25% gain on sale.</li> <li>The business is operating by entrepreneur. Existing no employees.</li> <li>The shop is rented.</li> <li>Agreed grace period is 3 months.</li> </ul> |  |

## **FAMILY PICTURE**