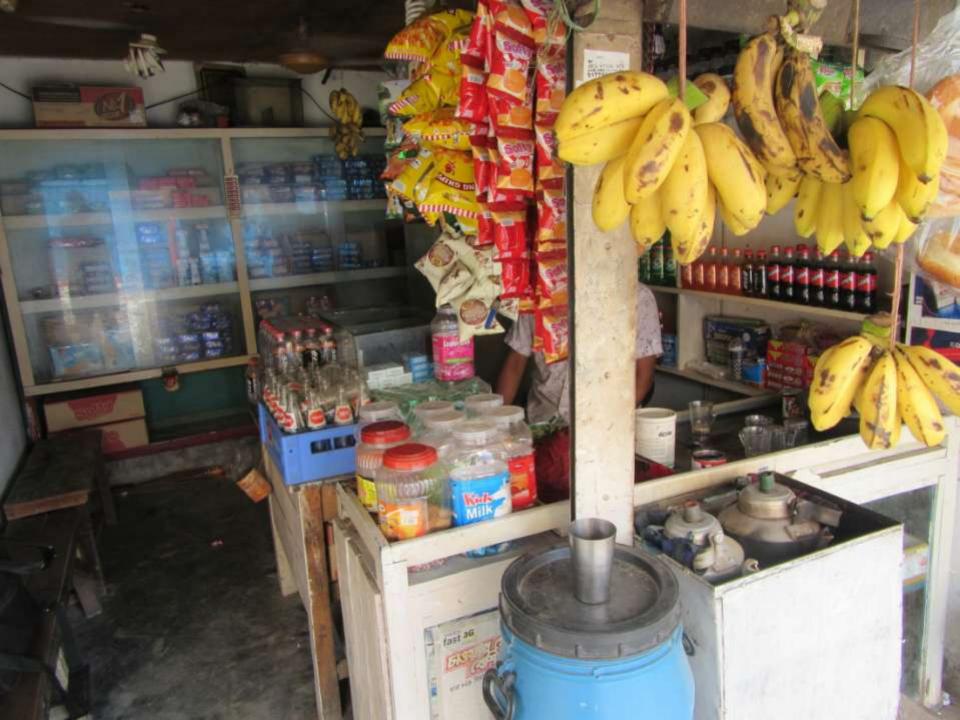

| Proposed Nobin Udyokta Business Info              |    |                                                                                                                                                                                                                                                                                                          |  |
|---------------------------------------------------|----|----------------------------------------------------------------------------------------------------------------------------------------------------------------------------------------------------------------------------------------------------------------------------------------------------------|--|
| Business Name                                     | :  | LITON STORE                                                                                                                                                                                                                                                                                              |  |
| Location                                          | :  | Lakshmipura Road, Joydebpur                                                                                                                                                                                                                                                                              |  |
| Total Investment in BDT                           | :  | BDT 1,10,000/-                                                                                                                                                                                                                                                                                           |  |
| Financing                                         | :  | Self BDT 60,000/-(from existing business) 55% Required Investment BDT 50,000/-(as equity) 45%                                                                                                                                                                                                            |  |
| Present salary/drawings from business (estimates) | :  | BDT 5,000/-                                                                                                                                                                                                                                                                                              |  |
| Proposed Salary                                   | :  | BDT 5,000/-                                                                                                                                                                                                                                                                                              |  |
| Size of shop                                      | :  | 10 ft x 10 ft= 100 square ft                                                                                                                                                                                                                                                                             |  |
| Security of the shop                              | :  | -                                                                                                                                                                                                                                                                                                        |  |
| Implementation                                    | •• | <ul> <li>The business is planned to be scaled up by investment in existing goods like; Grocery Item etc.</li> <li>Average 15% gain on sale.</li> <li>The business is operating by entrepreneur. Existing no employees.</li> <li>The shop is rented.</li> <li>Agreed grace period is 3 months.</li> </ul> |  |

| Investment Breakdown   |          |          |                       |  |  |
|------------------------|----------|----------|-----------------------|--|--|
| Particulars            | Existing | Proposed | <b>Proposed Total</b> |  |  |
| Soft Drinks (15 x 630) | 9,450    | 10,000   | 19,450                |  |  |
| Water (260 x 10)       | 2,600    | 3,000    | 5,600                 |  |  |
| Biscuit, Chanachur     | 20,000   | 10,000   | 30,000                |  |  |
| Noddles, Saline        | 2,000    | 5,000    | 7,000                 |  |  |
| Milk, Tea, Banana etc  | 25,950   | 22,000   | 47,950                |  |  |
| Total                  | 60,000   | 50,000   | 110,000               |  |  |

# Pictures

चित्र क्रीयक मा-23301 भारतम मा- 2 @00/04-78 ১৬ জানুমারী ২০১৩ ব্রিটাণে প্রকাশিক এস,আর ভা নং ১৭ আইন/২০১৩-মূলে সৃষ্ট গালীপুর নিটি কর্পোরেশনের অধীন বিভিন্ন পেশা, ব্যবসা ও জীবিকার জনা সিটি কর্পোরেশন আইন, ২০০৯-এর অধ্যায়-২, মৃলে নিমুবণিত ব্যক্তি/অতিয়ানকে নির্মারিক পার্কাদীনে ৩০ জুন, ২০.১১. ডিয়াম পার্বস্ত বর্ণিক স্থানে করসা পরিচালনার জনা ট্রেড লাইসেল প্রদান করা হইল। ০১ । সন্তাহিকারী/সন্তাহিকারীগণের বিষয়প ০২ নোবসা অভিযাদের বিবরণঃ ক) প্ৰতিষ্ঠানেত নাম 1 ..... খ) বাবসার ধরণ न) डिकाना ০০। জিন/কাৰে বিবৰণ : ক) সাইসেল ফিস : হালসিন .... (১) প্রচা.... বক্ষো..... ः श्रामन .... । ग्रामा वरकारी.... थ) विकालन कर ग) जन्माना