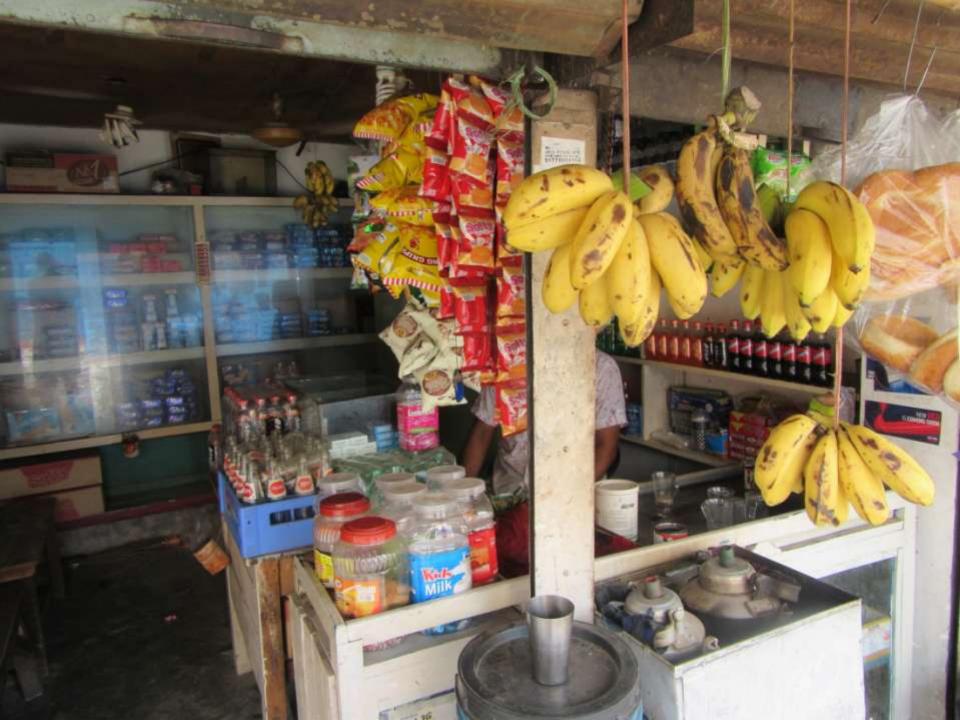

| Proposed Nobin Udyokta Business Info              |    |                                                                                                                                                                                                                                                                                                          |  |
|---------------------------------------------------|----|----------------------------------------------------------------------------------------------------------------------------------------------------------------------------------------------------------------------------------------------------------------------------------------------------------|--|
| Business Name                                     | :  | LITON STORE                                                                                                                                                                                                                                                                                              |  |
| Location                                          | :  | Lakshmipura Road, Joydebpur                                                                                                                                                                                                                                                                              |  |
| Total Investment in BDT                           | :  | BDT 1,10,000/-                                                                                                                                                                                                                                                                                           |  |
| Financing                                         | :  | Self BDT 60,000/-(from existing business) 55% Required Investment BDT 50,000/-(as equity) 45%                                                                                                                                                                                                            |  |
| Present salary/drawings from business (estimates) | :  | BDT 5,000/-                                                                                                                                                                                                                                                                                              |  |
| Proposed Salary                                   | :  | BDT 5,000/-                                                                                                                                                                                                                                                                                              |  |
| Size of shop                                      | :  | 10 ft x 10 ft= 100 square ft                                                                                                                                                                                                                                                                             |  |
| Security of the shop                              | :  | -                                                                                                                                                                                                                                                                                                        |  |
| Implementation                                    | •• | <ul> <li>The business is planned to be scaled up by investment in existing goods like; Grocery Item etc.</li> <li>Average 15% gain on sale.</li> <li>The business is operating by entrepreneur. Existing no employees.</li> <li>The shop is rented.</li> <li>Agreed grace period is 3 months.</li> </ul> |  |

| Investment Breakdown   |          |          |                       |  |  |
|------------------------|----------|----------|-----------------------|--|--|
| Particulars            | Existing | Proposed | <b>Proposed Total</b> |  |  |
| Soft Drinks (15 x 630) | 9,450    | 10,000   | 19,450                |  |  |
| Water (260 x 10)       | 2,600    | 3,000    | 5,600                 |  |  |
| Biscuit, Chanachur     | 20,000   | 10,000   | 30,000                |  |  |
| Noddles, Saline        | 2,000    | 5,000    | 7,000                 |  |  |
| Milk, Tea, Banana etc  | 25,950   | 22,000   | 47,950                |  |  |
| Total                  | 60,000   | 50,000   | 110,000               |  |  |

# Pictures

चित्र क्रीयक मा-23301 भारतम मा- 2 @00/04-78 ১৬ জানুমারী ২০১৩ ব্রিটাণে প্রকাশিক এস,আর ভা নং ১৭ আইন/২০১৩-মূলে সৃষ্ট গালীপুর নিটি কর্পোরেশনের অধীন বিভিন্ন পেশা, ব্যবসা ও জীবিকার জনা সিটি কর্পোরেশন আইন, ২০০৯-এর অধ্যায়-২, মৃলে নিমুবণিত ব্যক্তি/অতিয়ানকে নির্মারিক পার্কাদীনে ৩০ জুন, ২০.১১. ডিয়াম পার্বস্ত বর্ণিক স্থানে করসা পরিচালনার জনা ট্রেড লাইসেল প্রদান করা হইল। ০১ । সন্তাহিকারী/সন্তাহিকারীগণের বিষয়প ০২ নোবসা অভিযাদের বিবরণঃ ক) প্ৰতিষ্ঠানেত নাম 1 ..... খ) বাবসার ধরণ न) डिकाना ০০। জিন/কাৰে বিবৰণ : ক) সাইসেল ফিস : হালসিন .... (১) প্রচা.... বক্ষো..... ः श्रामन .... । ग्रामा वरकारी.... थ) विकालन कर ग) जन्माना