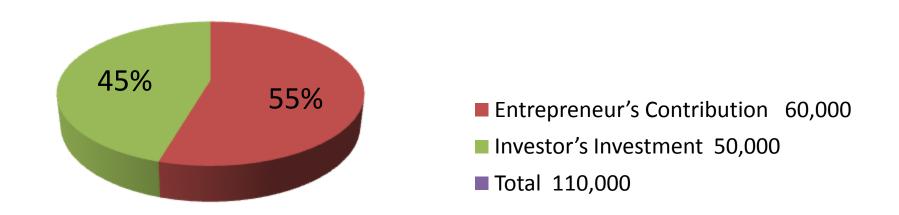

| Proposed Nobin Udyokta Business Info              |    |                                                                                                                                                                                                                                                                                                          |  |
|---------------------------------------------------|----|----------------------------------------------------------------------------------------------------------------------------------------------------------------------------------------------------------------------------------------------------------------------------------------------------------|--|
| Business Name                                     | :  | LITON STORE                                                                                                                                                                                                                                                                                              |  |
| Location                                          | :  | Lakshmipura Road, Joydebpur                                                                                                                                                                                                                                                                              |  |
| Total Investment in BDT                           | :  | BDT 1,10,000/-                                                                                                                                                                                                                                                                                           |  |
| Financing                                         | :  | Self BDT 60,000/-(from existing business) 55% Required Investment BDT 50,000/-(as equity) 45%                                                                                                                                                                                                            |  |
| Present salary/drawings from business (estimates) | :  | BDT 5,000/-                                                                                                                                                                                                                                                                                              |  |
| Proposed Salary                                   | :  | BDT 5,000/-                                                                                                                                                                                                                                                                                              |  |
| Size of shop                                      | :  | 10 ft x 10 ft= 100 square ft                                                                                                                                                                                                                                                                             |  |
| Security of the shop                              | :  | -                                                                                                                                                                                                                                                                                                        |  |
| Implementation                                    | •• | <ul> <li>The business is planned to be scaled up by investment in existing goods like; Grocery Item etc.</li> <li>Average 15% gain on sale.</li> <li>The business is operating by entrepreneur. Existing no employees.</li> <li>The shop is rented.</li> <li>Agreed grace period is 3 months.</li> </ul> |  |

| Investment Breakdown   |          |          |                       |  |  |
|------------------------|----------|----------|-----------------------|--|--|
| Particulars            | Existing | Proposed | <b>Proposed Total</b> |  |  |
| Soft Drinks (15 x 630) | 9,450    | 10,000   | 19,450                |  |  |
| Water (260 x 10)       | 2,600    | 3,000    | 5,600                 |  |  |
| Biscuit, Chanachur     | 20,000   | 10,000   | 30,000                |  |  |
| Noddles, Saline        | 2,000    | 5,000    | 7,000                 |  |  |
| Milk, Tea, Banana etc  | 25,950   | 22,000   | 47,950                |  |  |
| Total                  | 60,000   | 50,000   | 110,000               |  |  |