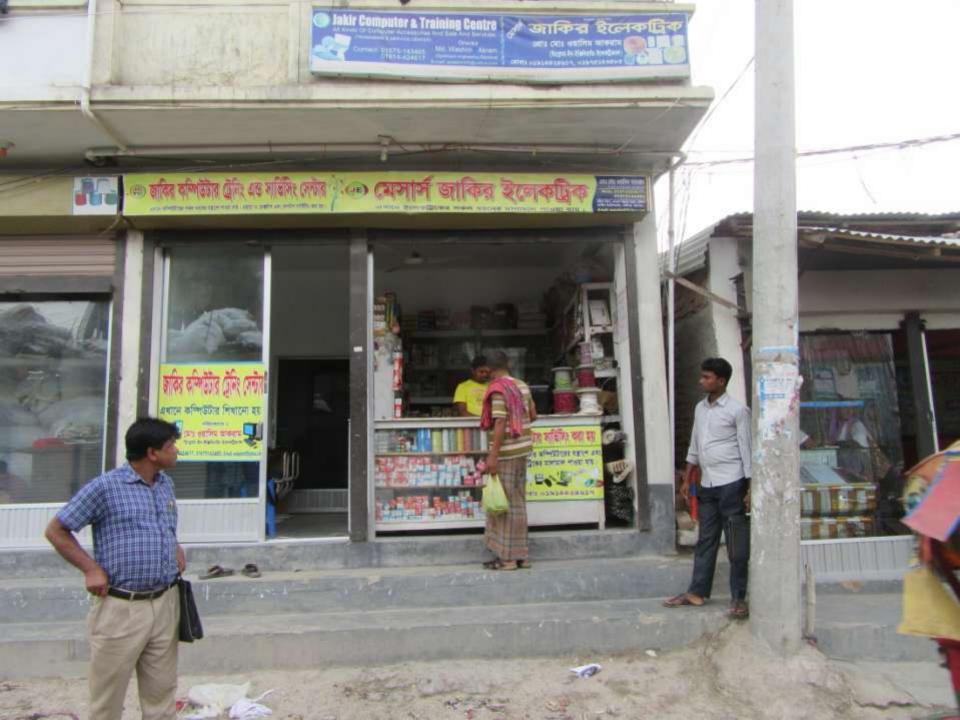

# Pictures

| Proposed Nobin Udyokta Business Info              |            |                                                                                                                                                                                                                                                                                                           |  |  |
|---------------------------------------------------|------------|-----------------------------------------------------------------------------------------------------------------------------------------------------------------------------------------------------------------------------------------------------------------------------------------------------------|--|--|
| Business Name                                     | :          | JAKIR ELECTRONICS                                                                                                                                                                                                                                                                                         |  |  |
| Location                                          | :          | Kunia                                                                                                                                                                                                                                                                                                     |  |  |
| Total Investment in BDT                           | :          | BDT 300,000/-                                                                                                                                                                                                                                                                                             |  |  |
| Financing                                         | :          | Self BDT 200,000/-(from existing business) 67% Required Investment BDT 100,000/-(as equity) 33%                                                                                                                                                                                                           |  |  |
| Present salary/drawings from business (estimates) | :          | BDT 5,000/-                                                                                                                                                                                                                                                                                               |  |  |
| Proposed Salary                                   | <b>:</b>   | BDT 5,000/-                                                                                                                                                                                                                                                                                               |  |  |
| Size of shop                                      | <u> </u> : | 13 ft x 10 ft= 130 square ft                                                                                                                                                                                                                                                                              |  |  |
| Security of the shop                              | <b>:</b>   | BDT 100000/-                                                                                                                                                                                                                                                                                              |  |  |
| Implementation                                    | :          | <ul> <li>The business is planned to be scaled up by investment in existing goods like; Electric Item etc.</li> <li>Average 20% gain on sale.</li> <li>The business is operating by entrepreneur. Existing no employees.</li> <li>The shop is rented.</li> <li>Agreed grace period is 3 months.</li> </ul> |  |  |