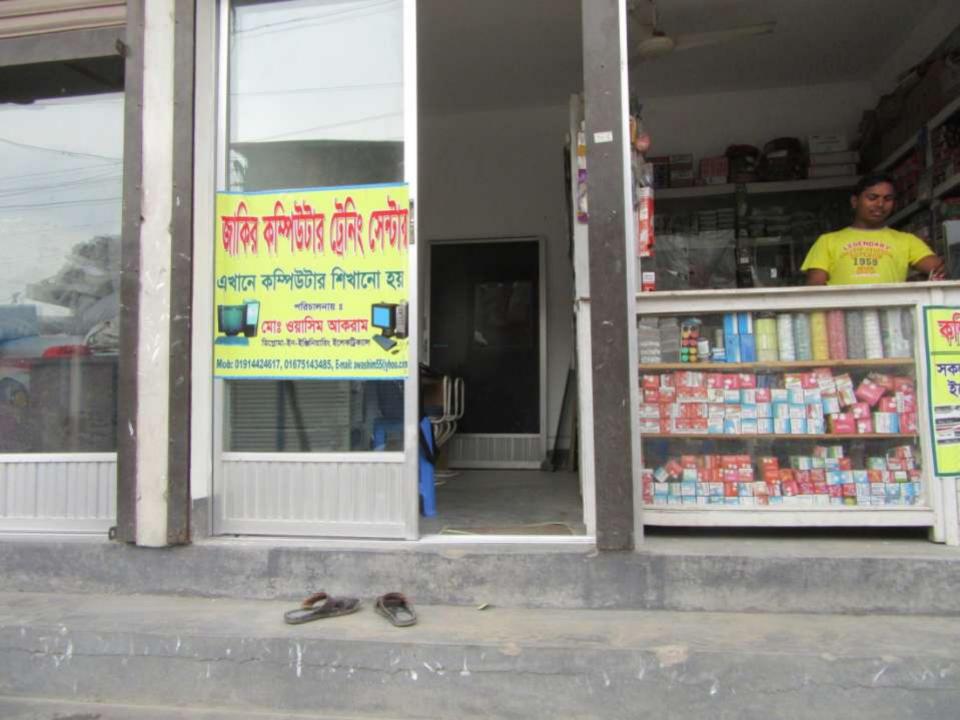

# Pictures

| Proposed Nobin Udyokta Business Info              |            |                                                                                                                                                                                                                                                                                                           |  |  |
|---------------------------------------------------|------------|-----------------------------------------------------------------------------------------------------------------------------------------------------------------------------------------------------------------------------------------------------------------------------------------------------------|--|--|
| Business Name                                     | :          | JAKIR ELECTRONICS                                                                                                                                                                                                                                                                                         |  |  |
| Location                                          | :          | Kunia                                                                                                                                                                                                                                                                                                     |  |  |
| Total Investment in BDT                           | :          | BDT 300,000/-                                                                                                                                                                                                                                                                                             |  |  |
| Financing                                         | :          | Self BDT 200,000/-(from existing business) 67% Required Investment BDT 100,000/-(as equity) 33%                                                                                                                                                                                                           |  |  |
| Present salary/drawings from business (estimates) | :          | BDT 5,000/-                                                                                                                                                                                                                                                                                               |  |  |
| Proposed Salary                                   | <b>:</b>   | BDT 5,000/-                                                                                                                                                                                                                                                                                               |  |  |
| Size of shop                                      | <u> </u> : | 13 ft x 10 ft= 130 square ft                                                                                                                                                                                                                                                                              |  |  |
| Security of the shop                              | <b>:</b>   | BDT 100000/-                                                                                                                                                                                                                                                                                              |  |  |
| Implementation                                    | :          | <ul> <li>The business is planned to be scaled up by investment in existing goods like; Electric Item etc.</li> <li>Average 20% gain on sale.</li> <li>The business is operating by entrepreneur. Existing no employees.</li> <li>The shop is rented.</li> <li>Agreed grace period is 3 months.</li> </ul> |  |  |