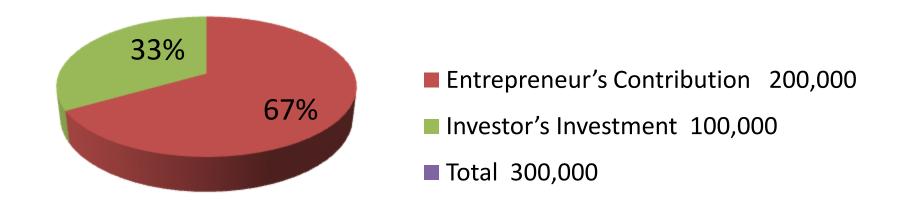

| Proposed Nobin Udyokta Business Info              |            |                                                                                                                                                                                                                                                                                                           |  |  |
|---------------------------------------------------|------------|-----------------------------------------------------------------------------------------------------------------------------------------------------------------------------------------------------------------------------------------------------------------------------------------------------------|--|--|
| Business Name                                     | :          | JAKIR ELECTRONICS                                                                                                                                                                                                                                                                                         |  |  |
| Location                                          | :          | Kunia                                                                                                                                                                                                                                                                                                     |  |  |
| Total Investment in BDT                           | :          | BDT 300,000/-                                                                                                                                                                                                                                                                                             |  |  |
| Financing                                         | :          | Self BDT 200,000/-(from existing business) 67% Required Investment BDT 100,000/-(as equity) 33%                                                                                                                                                                                                           |  |  |
| Present salary/drawings from business (estimates) | :          | BDT 5,000/-                                                                                                                                                                                                                                                                                               |  |  |
| Proposed Salary                                   | <b>:</b>   | BDT 5,000/-                                                                                                                                                                                                                                                                                               |  |  |
| Size of shop                                      | <u> </u> : | 13 ft x 10 ft= 130 square ft                                                                                                                                                                                                                                                                              |  |  |
| Security of the shop                              | <b>:</b>   | BDT 100000/-                                                                                                                                                                                                                                                                                              |  |  |
| Implementation                                    | :          | <ul> <li>The business is planned to be scaled up by investment in existing goods like; Electric Item etc.</li> <li>Average 20% gain on sale.</li> <li>The business is operating by entrepreneur. Existing no employees.</li> <li>The shop is rented.</li> <li>Agreed grace period is 3 months.</li> </ul> |  |  |

| Investment Breakdown                       |          |          |                |  |  |
|--------------------------------------------|----------|----------|----------------|--|--|
| Particulars                                | Existing | Proposed | Proposed Total |  |  |
| Electric cable                             | 20,000   | 30,000   | 50,000         |  |  |
| Gang Switch                                | 20,000   | 10,000   | 30,000         |  |  |
| Miter, Pipe, Steel Board                   | 20,000   | 12,000   | 32,000         |  |  |
| Energy Bulb, Charger, Light                | 30,000   | 10,000   | 40,000         |  |  |
| Computer Accessories                       | 30,000   | 18000    | 48,000         |  |  |
| Circuit Breaker, DB Switch, Tube Light etc | 50,000   | 20000    | 70,000         |  |  |
| Laptop (3)                                 | 30,000   | 0        | 30,000         |  |  |
| Total                                      | 200,000  | 100,000  | 300,000        |  |  |