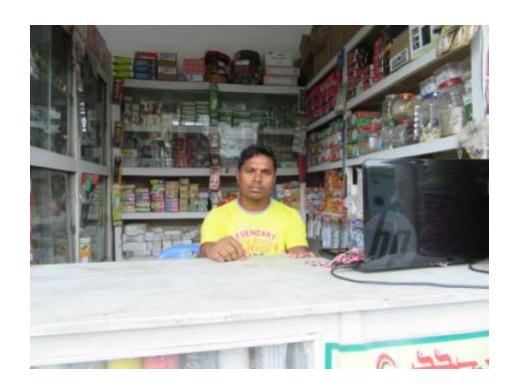

#### **Proposed NU Business Name: JAKIR ELECTRONICS**



Project identification and prepared by: Md. Ataur Rahman, Bashon Unit, Gazipur

Project verified by: MD. Rafiqul Islam



| Brief Bio of The Proposed Nobin Udyokta                                                                        |   |                                                                                                                                                                                 |  |  |
|----------------------------------------------------------------------------------------------------------------|---|---------------------------------------------------------------------------------------------------------------------------------------------------------------------------------|--|--|
| Name