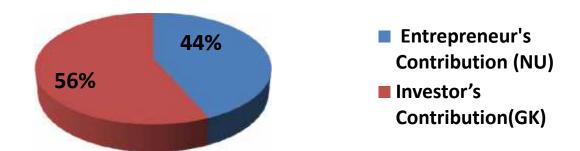

### **Source of Finance**

| Source                           | Amount in BDT | In % |
|----------------------------------|---------------|------|
| Entrepreneur's Contribution (NU) | 77,000        | 44   |
| Investor's Contribution(GK)      | 100,000       | 56   |
| Total Investment                 | 177,000       | 100  |