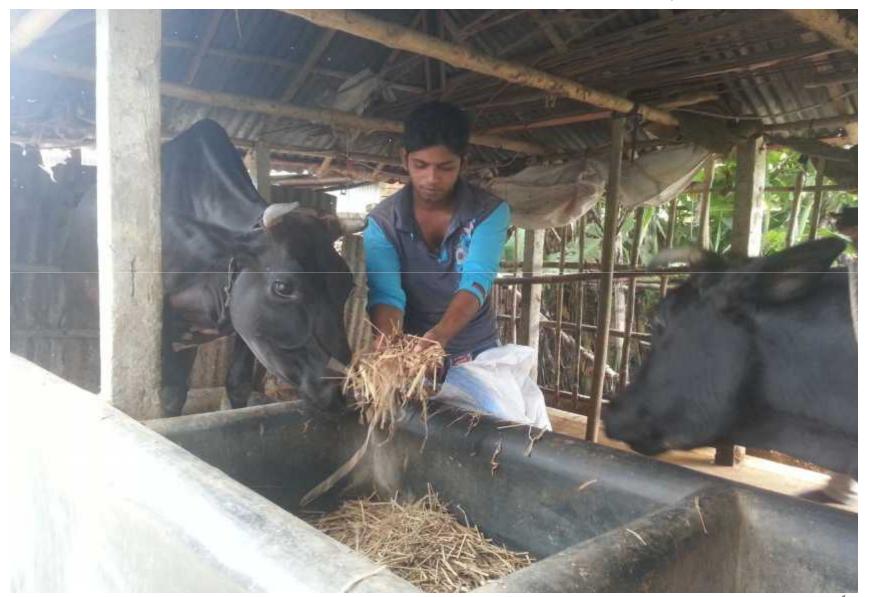

#### BRIEF BIO OF THE PROPOSED NOBIN UDYOKTA

| Name and address                                                                                                                                          | :                                       | Md. Hasan Mahmud (Tutul) Vill: Sultanpur, Post: Koya Thana : Kumarkhali, District: Kushtia                                                                       |
|-----------------------------------------------------------------------------------------------------------------------------------------------------------|-----------------------------------------|------------------------------------------------------------------------------------------------------------------------------------------------------------------|
| Age