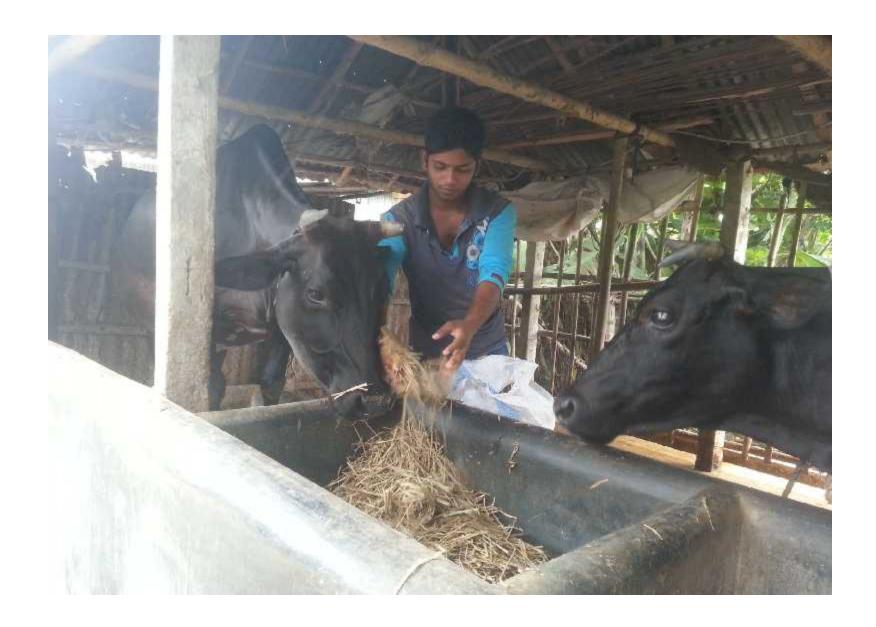

#### PROPOSED NOBIN UDYOKTA BUSINESS INFO

| Business Name                          | : | Hasan Dairy Farm.                                                                                                                                                                                                                                                                                                                                                                         |
|----------------------------------------|---|-------------------------------------------------------------------------------------------------------------------------------------------------------------------------------------------------------------------------------------------------------------------------------------------------------------------------------------------------------------------------------------------|
| Address/ Location                      | : | Vill: Sultanpur , Post: Koya<br>Upazilla : Kumarkhali, District: Kushtia                                                                                                                                                                                                                                                                                                                  |
| Total Investment in BDT                | : | BDT: 4,55,000                                                                                                                                                                                                                                                                                                                                                                             |
| Financing                              | : | Self financing: BDT: 3,25,000 Required Investment: BDT: 1,30,000 (as equity)                                                                                                                                                                                                                                                                                                              |
| Present salary                         | : | Nil                                                                                                                                                                                                                                                                                                                                                                                       |
| Proposed Salary                        | : | BDT 4000 (Four thousand only)                                                                                                                                                                                                                                                                                                                                                             |
| Proposed Business Implementation Plan: |   | <ul> <li>I have already two milky cow and now I want to buy two more @ BDT. 1,10,000/- each.</li> <li>Per year got a claves by a milky cow.</li> <li>Milk production is estimated to be 8 lit./per day/cow;</li> <li>Feeding cost of each cow= BDT 150/day/cow;</li> <li>Estimated selling price of milk = BDT 40/ Per Kg;</li> <li>Payback period to the investor is 3 years;</li> </ul> |