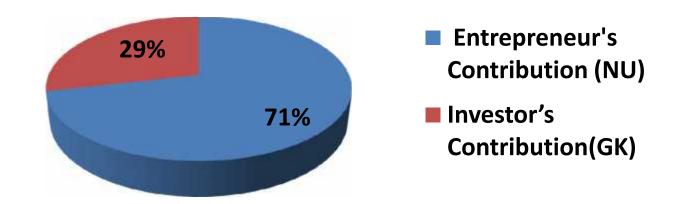

#### **Source of Finance**

| Source                           | Amount in BDT | In % |
|----------------------------------|---------------|------|
| Entrepreneur's Contribution (NU) | 325,000       | 71   |
| Investor's Contribution(GK)      | 130,000       | 29   |
| Total Investment                 | 455,000       | 100  |