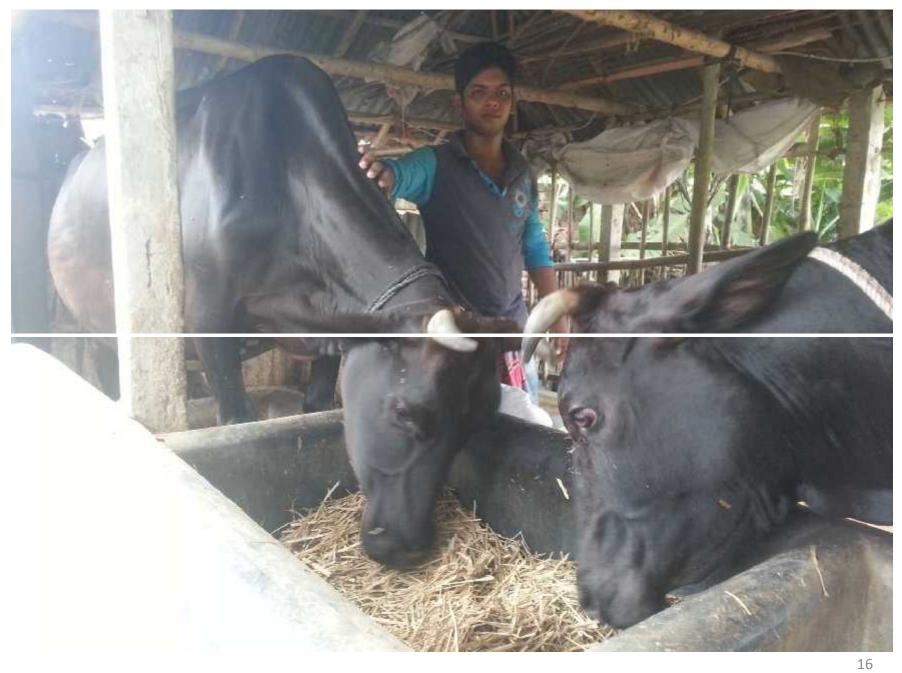

#### PROPOSED NOBIN UDYOKTA BUSINESS INFO

| Business Name                          | : | Hasan Dairy Farm.                                                                                                                                                                                                                                                                                                                                                                         |
|----------------------------------------|---|-------------------------------------------------------------------------------------------------------------------------------------------------------------------------------------------------------------------------------------------------------------------------------------------------------------------------------------------------------------------------------------------|
| Address/ Location                      | : | Vill: Sultanpur , Post: Koya<br>Upazilla : Kumarkhali, District: Kushtia                                                                                                                                                                                                                                                                                                                  |
| Total Investment in BDT                | : | BDT: 4,55,000                                                                                                                                                                                                                                                                                                                                                                             |
| Financing                              | : | Self financing: BDT: 3,25,000 Required Investment: BDT: 1,30,000 (as equity)                                                                                                                                                                                                                                                                                                              |
| Present salary                         | : | Nil                                                                                                                                                                                                                                                                                                                                                                                       |
| Proposed Salary                        | : | BDT 4000 (Four thousand only)                                                                                                                                                                                                                                                                                                                                                             |
| Proposed Business Implementation Plan: |   | <ul> <li>I have already two milky cow and now I want to buy two more @ BDT. 1,10,000/- each.</li> <li>Per year got a claves by a milky cow.</li> <li>Milk production is estimated to be 8 lit./per day/cow;</li> <li>Feeding cost of each cow= BDT 150/day/cow;</li> <li>Estimated selling price of milk = BDT 40/ Per Kg;</li> <li>Payback period to the investor is 3 years;</li> </ul> |