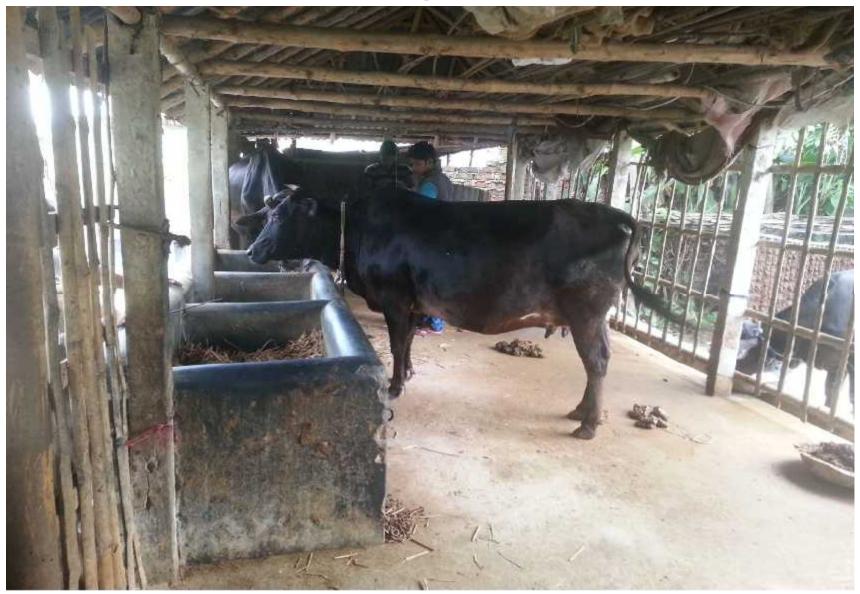

,280 | 677,572 |

#### **SWOT ANALYSIS**

| STRENGTH  Employment: Self: 1 Others (beyond family): 0 Future employment: 0 Ownership in his own name.                                             | <b>W</b> EAKNESS  □Shortage of foods in rainy season. |
|-----------------------------------------------------------------------------------------------------------------------------------------------------|-------------------------------------------------------|
| Opportunities  □Local Veterinary Doctors; □This area is famous for cattle fattening & Milky Cow. □ Investor's money will be payback in three years. | THREATS  Theft; Disease.                              |

# Presented at 28<sup>th</sup> Ex. SB Design Lab on 27<sup>th</sup> July , 2016 at Grameen Kalyan

Thank you

## **Existing Shade**













## Bio-gas plant



## NU With his Father & Mother



## Nu With his Mother