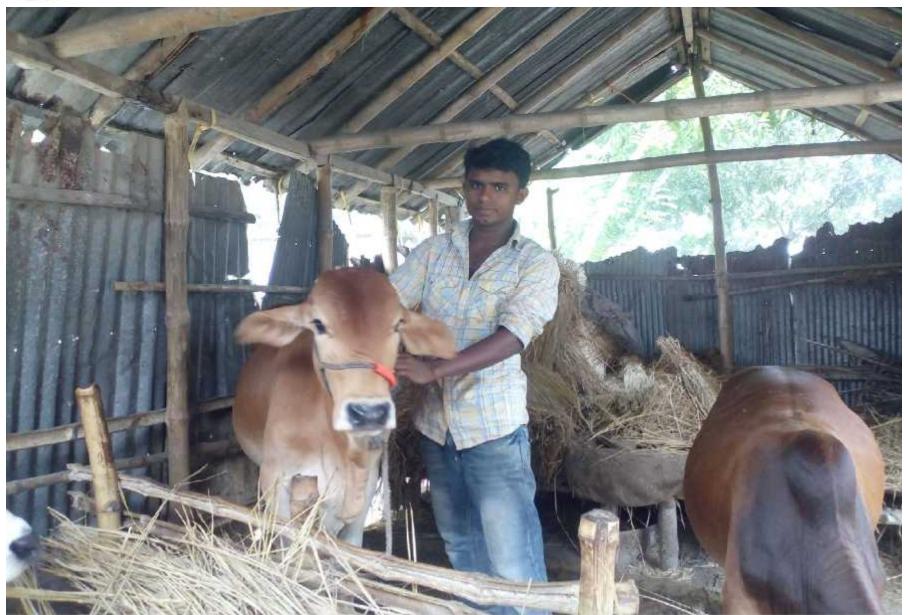

### BRIEF BIO OF THE PROPOSED NOBIN UDYOKTA

| Name and address                                                                                                                                          | :                                       | Md. Sohel Rana Vill : Sultanpur, Post: Koya Thana : Kumarkhali, District: Kushtia                                                                         |
|-----------------------------------------------------------------------------------------------------------------------------------------------------------|-----------------------------------------|-----------------------------------------------------------------------------------------------------------------------------------------------------------|
| Age