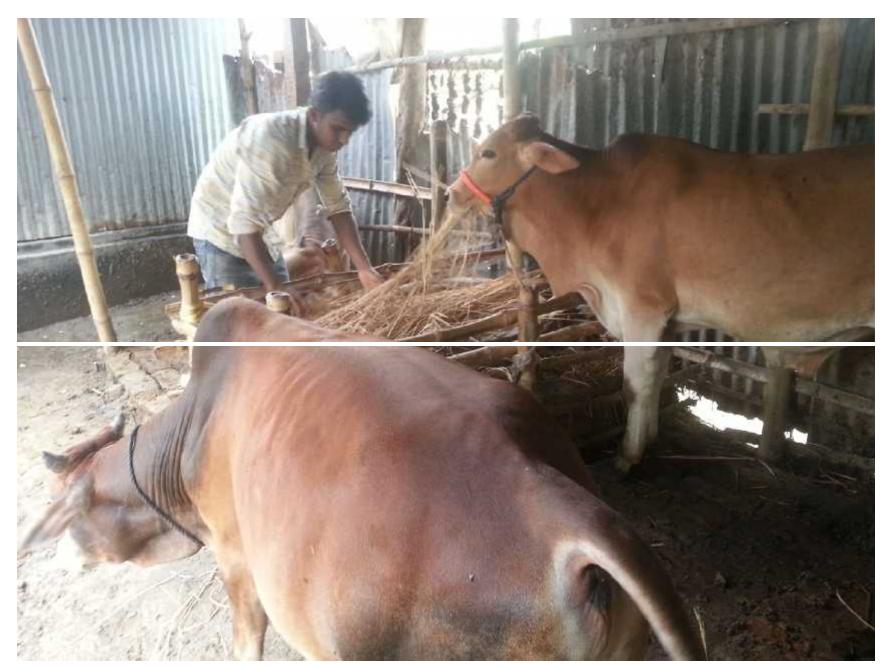

360,000   | 520,200   | 737,080   |  |  |  |  |

### **SWOT ANALYSIS**

| STRENGTH  Employment: Self: 1 Others (beyond family): 0 Future employment: 0 Ownership in his own name.                               | <b>W</b> EAKNESS  □Shortage of foods in rainy season. |
|---------------------------------------------------------------------------------------------------------------------------------------|-------------------------------------------------------|
| Opportunities  Local Veterinary Doctors;  This area is famous for cattle fattening;  Investor's money will be payback in three years. | THREATS  Theft; Disease.                              |

# Presented at 28<sup>th</sup> Ex. SB Design Lab on 27<sup>th</sup> July , 2016 at Grameen Kalyan

Thank you

## **Existing Shade**















### NU With his Father & Mother



### NU With his Mother



## Thank You