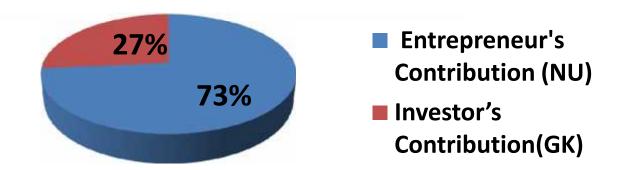

### **Source of Finance**

| Source                           | <b>Amount in BDT</b> | In % |
|----------------------------------|----------------------|------|
| Entrepreneur's Contribution (NU) | 230,000              | 73   |
| Investor's Contribution(GK)      | 100,000              | 27   |
| Total Investment                 | 330,000              | 100  |