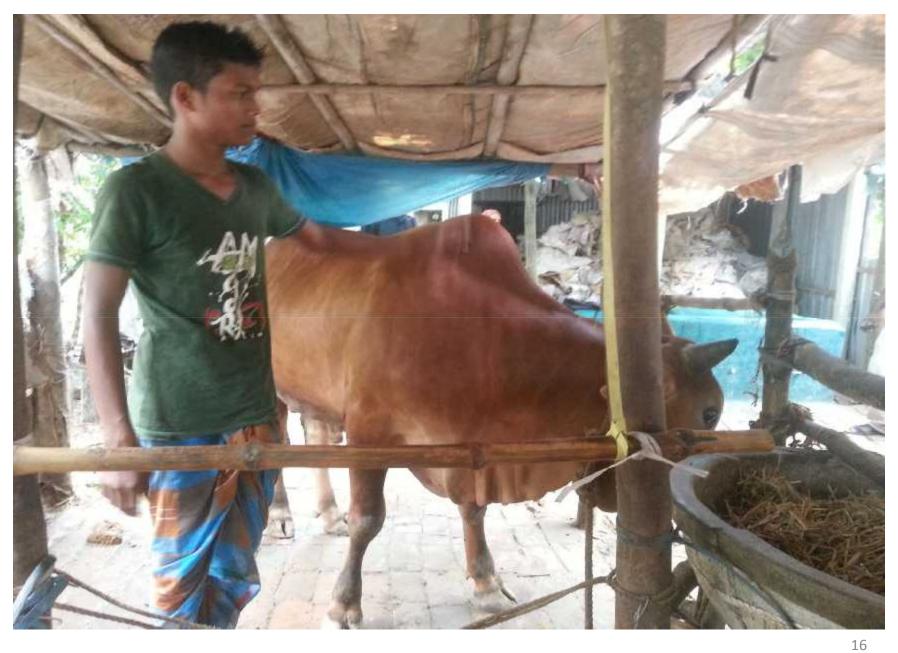

#### PROPOSED NOBIN UDYOKTA BUSINESS INFO

| Business Name                          | : | Rokaya Cow Fattening Farm.                                                                                                                                                                                                                                                                                                                                                                                                                                            |  |  |
|----------------------------------------|---|-----------------------------------------------------------------------------------------------------------------------------------------------------------------------------------------------------------------------------------------------------------------------------------------------------------------------------------------------------------------------------------------------------------------------------------------------------------------------|--|--|
| Address/ Location                      | : | Vill: Baradi, Post: Koya<br>Thana: Kumarkhali, District: Kushtia.                                                                                                                                                                                                                                                                                                                                                                                                     |  |  |
| Total Investment in BDT                | : | BDT: 4,11,500                                                                                                                                                                                                                                                                                                                                                                                                                                                         |  |  |
| Financing                              | : | Self financing: BDT: 3,11,500 Required Investment: BDT: 1,00,000 (as equity)                                                                                                                                                                                                                                                                                                                                                                                          |  |  |
| Present salary                         | : | Nil                                                                                                                                                                                                                                                                                                                                                                                                                                                                   |  |  |
| Proposed Salary                        | : | BDT <b>4000</b> (Four thousand only)                                                                                                                                                                                                                                                                                                                                                                                                                                  |  |  |
| Proposed Business Implementation Plan: | : | <ul> <li>Start with having 4 cows @ TK. 50,000/- each;</li> <li>In every six months the cows will be sale and new cow will purchase; i.e. each cycle of cow fattening will be for six months;</li> <li>Feeding cost of each cow/cycle = BDT 20,000/-;</li> <li>Selling price of each cow after every cycle BDT 100,000/-;</li> <li>Expected doctor and medicine cost for each cow per cycle = 1,000/-;</li> <li>Payback period to the investor is 3 years;</li> </ul> |  |  |