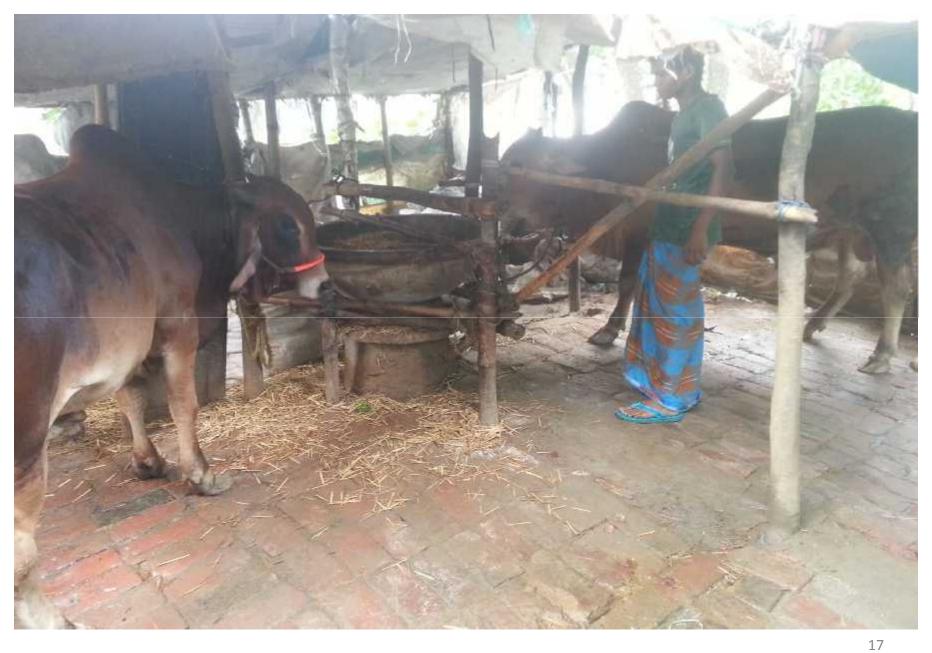

nces    | 360,600 | 515,780   | 713,589      |  |

### **SWOT ANALYSIS**

| STRENGTH  Employment: Self: 1 Others (beyond family): 0 Future employment: 0 Ownership in his own name.                               | <b>W</b> EAKNESS  □Shortage of foods in rainy season. |
|---------------------------------------------------------------------------------------------------------------------------------------|-------------------------------------------------------|
| Opportunities  Local Veterinary Doctors;  This area is famous for cattle fattening;  Investor's money will be payback in three years. | THREATS  Theft; Disease.                              |

# Presented at 28<sup>th</sup> Ex. SB Design Lab on 27<sup>th</sup> July , 2016 at Grameen Kalyan

Thank you

## **Existing Shade**













### NU With his Father & Mother



### NU With his Mother



## Thank You