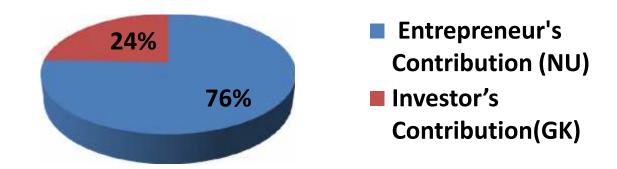

### **Source of Finance**

| Source                           | Amount in BDT | In % |
|----------------------------------|---------------|------|
| Entrepreneur's Contribution (NU) | 311,000       | 76   |
| Investor's Contribution(GK)      | 100,000       | 24   |
| Total Investment                 | 411,000       | 100  |